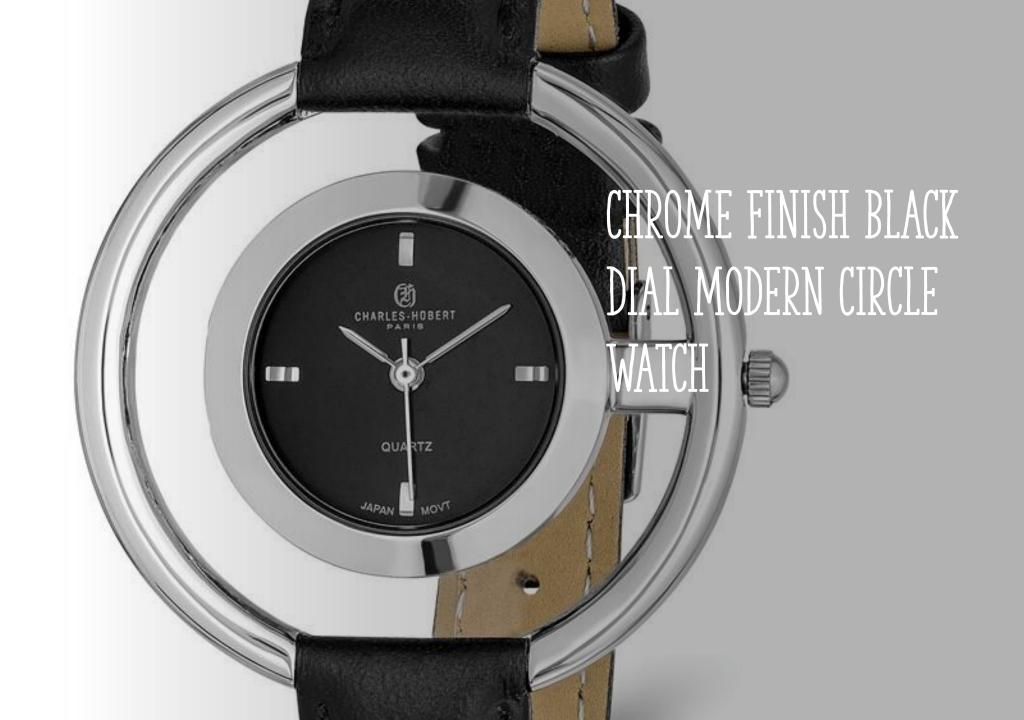

#### CHARLES HUBERT PARIS LADIES WATCHES

Timeless Elegance, Precision Craftsmanship: Charles Hubert Paris Watches – Where Every Moment Counts.



## LADIES IP ROSE STAINLESS WHITE LEATHER

Elegant Craftsmanship in Every Detail: A Timepiece of Distinction







RECTANGULAR CRYSTAL BLACK DIAL



#### DIAMOND - PINK FAUX TEXTURED BAND







# STAINLESS STEEL & POLYURETHANE SILVER DIAL



### IP-PLATED WITH BLACK SQUARE LEATHER BAND

### CHARLES HUBERT PARIS WATCHES

Charles Hubert Paris watches are more than just timepieces; they are expressions of artistry, elegance, and precision. From classic designs to contemporary styles, our collection caters to a wide range of tastes and occasions. We invite you to explore our website and discover the perfect timepiece that complements your unique style. Elevate your everyday moments with <u>Charles Hubert Paris watches</u> – where craftsmanship meets timeless beauty.