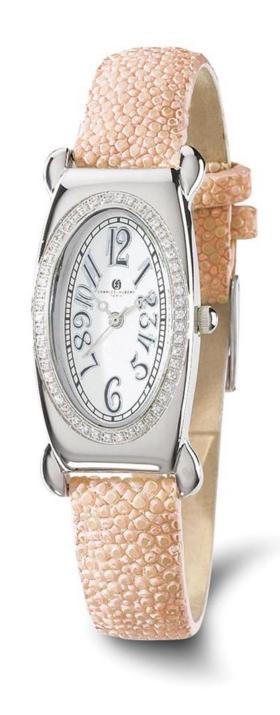

#### CHARLES HUBERT PARIS LADIES WATCHES

Timeless Elegance, Precision Craftsmanship: Charles Hubert Paris Watches – Where Every Moment Counts.



## LADIES IP ROSE STAINLESS WHITE LEATHER

Elegant Craftsmanship in Every Detail: A Timepiece of Distinction







RECTANGULAR CRYSTAL BLACK DIAL



#### DIAMOND - PINK FAUX TEXTURED BAND







# STAINLESS STEEL & POLYURETHANE SILVER DIAL



### IP-PLATED WITH BLACK SQUARE LEATHER BAND

### CHARLES HUBERT PARIS WATCHES

Charles Hubert Paris watches are more than just timepieces; they are expressions of artistry, elegance, and precision. From classic designs to contemporary styles, our collection caters to a wide range of tastes and occasions. We invite you to explore our website and discover the perfect timepiece that complements your unique style. Elevate your everyday moments with <u>Charles Hubert Paris watches</u> – where craftsmanship meets timeless beauty.