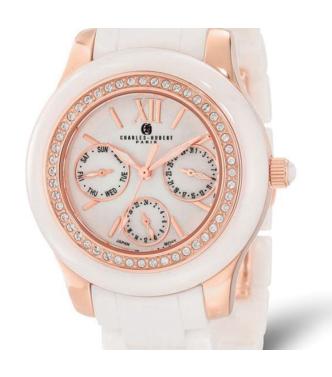

#### CHARLES HUBERT PARIS LADIES WATCHES

Timeless Elegance, Precision Craftsmanship: Charles Hubert Paris Watches – Where Every Moment Counts.



## LADIES IP ROSE STAINLESS WHITE LEATHER

Elegant Craftsmanship in Every Detail: A Timepiece of Distinction







RECTANGULAR CRYSTAL BLACK DIAL



#### DIAMOND - PINK FAUX TEXTURED BAND







# STAINLESS STEEL & POLYURETHANE SILVER DIAL



### IP-PLATED WITH BLACK SQUARE LEATHER BAND

### CHARLES HUBERT PARIS WATCHES

Charles Hubert Paris watches are more than just timepieces; they are expressions of artistry, elegance, and precision. From classic designs to contemporary styles, our collection caters to a wide range of tastes and occasions. We invite you to explore our website and discover the perfect timepiece that complements your unique style. Elevate your everyday moments with <u>Charles Hubert Paris watches</u> – where craftsmanship meets timeless beauty.