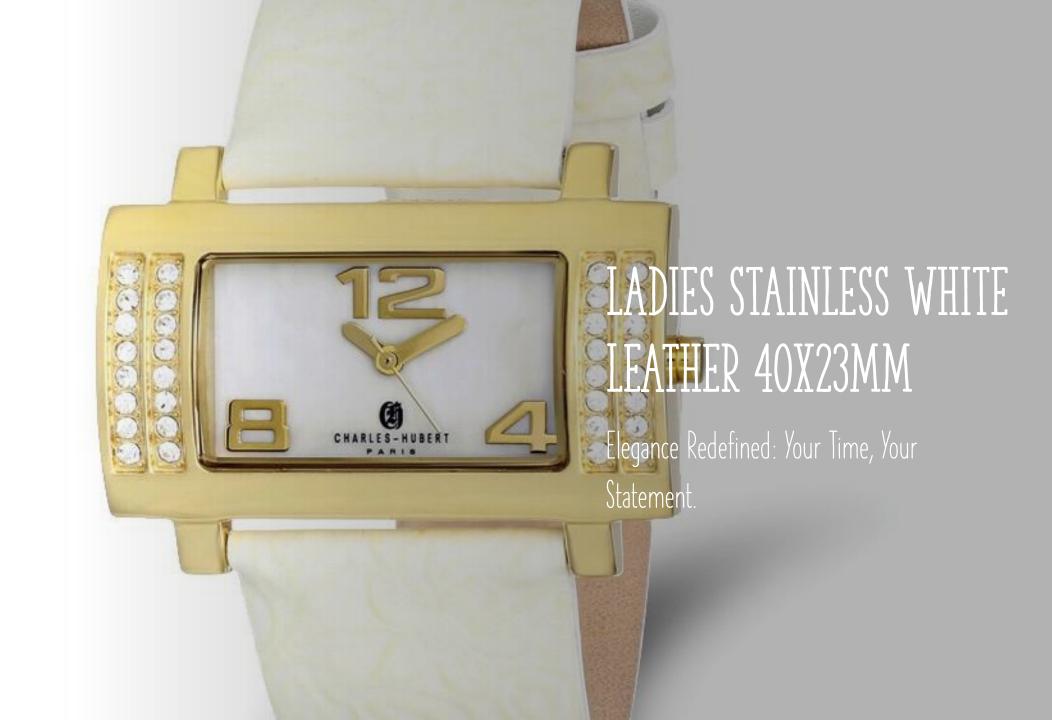

#### CHARLES HUBERT PARIS LADIES WATCHES

Timeless Elegance, Precision Craftsmanship: Charles Hubert Paris Watches – Where Every Moment Counts.



## LADIES IP ROSE STAINLESS WHITE LEATHER

Elegant Craftsmanship in Every Detail: A Timepiece of Distinction







RECTANGULAR CRYSTAL BLACK DIAL



#### DIAMOND - PINK FAUX TEXTURED BAND







# STAINLESS STEEL & POLYURETHANE SILVER DIAL



### IP-PLATED WITH BLACK SQUARE LEATHER BAND

### CHARLES HUBERT PARIS WATCHES

Charles Hubert Paris watches are more than just timepieces; they are expressions of artistry, elegance, and precision. From classic designs to contemporary styles, our collection caters to a wide range of tastes and occasions. We invite you to explore our website and discover the perfect timepiece that complements your unique style. Elevate your everyday moments with <u>Charles Hubert Paris watches</u> – where craftsmanship meets timeless beauty.