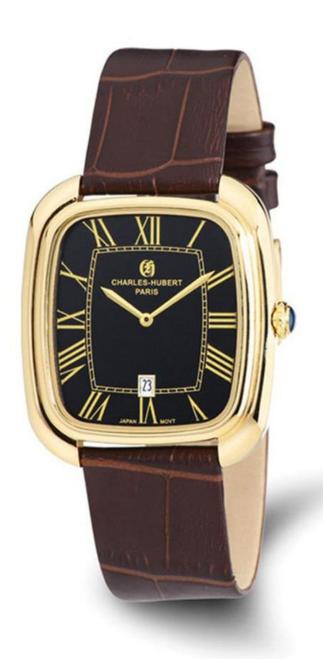

#### CHARLES HUBERT PARIS LADIES WATCHES

Timeless Elegance, Precision Craftsmanship: Charles Hubert Paris Watches – Where Every Moment Counts.



## LADIES IP ROSE STAINLESS WHITE LEATHER

Elegant Craftsmanship in Every Detail: A Timepiece of Distinction







RECTANGULAR CRYSTAL BLACK DIAL



#### DIAMOND - PINK FAUX TEXTURED BAND







# STAINLESS STEEL & POLYURETHANE SILVER DIAL



### IP-PLATED WITH BLACK SQUARE LEATHER BAND

### CHARLES HUBERT PARIS WATCHES

Charles Hubert Paris watches are more than just timepieces; they are expressions of artistry, elegance, and precision. From classic designs to contemporary styles, our collection caters to a wide range of tastes and occasions. We invite you to explore our website and discover the perfect timepiece that complements your unique style. Elevate your everyday moments with <u>Charles Hubert Paris watches</u> – where craftsmanship meets timeless beauty.