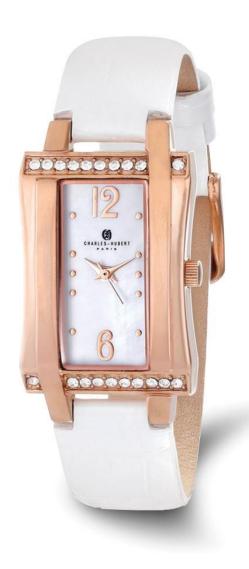

## LADIES IP ROSE STAINLESS WHITE LEATHER

Elegant Craftsmanship in Every Detail: A Timepiece of Distinction

RECTANGULAR CRYSTAL BLACK DIAL