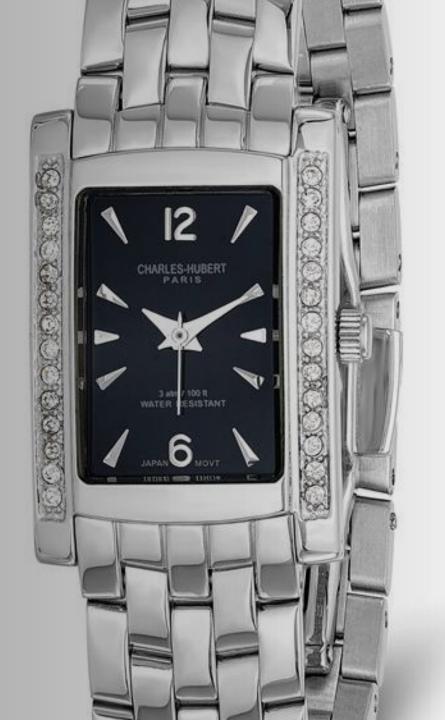

#### CHARLES HUBERT PARIS LADIES WATCHES

Timeless Elegance, Precision Craftsmanship: Charles Hubert Paris Watches – Where Every Moment Counts.



## LADIES IP ROSE STAINLESS WHITE LEATHER

Elegant Craftsmanship in Every Detail: A Timepiece of Distinction







RECTANGULAR CRYSTAL BLACK DIAL



#### DIAMOND - PINK FAUX TEXTURED BAND







# STAINLESS STEEL & POLYURETHANE SILVER DIAL



### IP-PLATED WITH BLACK SQUARE LEATHER BAND

### CHARLES HUBERT PARIS WATCHES

Charles Hubert Paris watches are more than just timepieces; they are expressions of artistry, elegance, and precision. From classic designs to contemporary styles, our collection caters to a wide range of tastes and occasions. We invite you to explore our website and discover the perfect timepiece that complements your unique style. Elevate your everyday moments with <u>Charles Hubert Paris watches</u> – where craftsmanship meets timeless beauty.