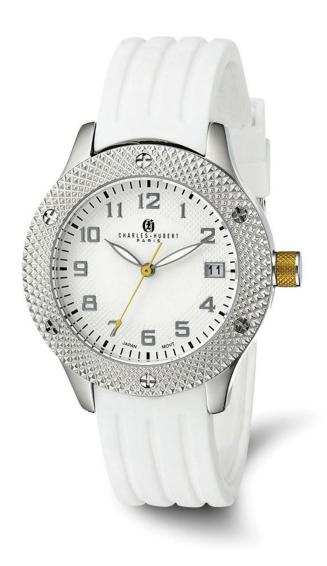

#### CHARLES HUBERT PARIS LADIES WATCHES

Timeless Elegance, Precision Craftsmanship: Charles Hubert Paris Watches – Where Every Moment Counts.



## LADIES IP ROSE STAINLESS WHITE LEATHER

Elegant Craftsmanship in Every Detail: A Timepiece of Distinction







RECTANGULAR CRYSTAL BLACK DIAL



#### DIAMOND - PINK FAUX TEXTURED BAND







# STAINLESS STEEL & POLYURETHANE SILVER DIAL



### IP-PLATED WITH BLACK SQUARE LEATHER BAND

### CHARLES HUBERT PARIS WATCHES

Charles Hubert Paris watches are more than just timepieces; they are expressions of artistry, elegance, and precision. From classic designs to contemporary styles, our collection caters to a wide range of tastes and occasions. We invite you to explore our website and discover the perfect timepiece that complements your unique style. Elevate your everyday moments with <u>Charles Hubert Paris watches</u> – where craftsmanship meets timeless beauty.