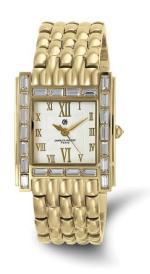

#### CHARLES HUBERT PARIS LADIES WATCHES

Timeless Elegance, Precision Craftsmanship: Charles Hubert Paris Watches – Where Every Moment Counts.



## LADIES IP ROSE STAINLESS WHITE LEATHER

Elegant Craftsmanship in Every Detail: A Timepiece of Distinction







RECTANGULAR CRYSTAL BLACK DIAL



#### DIAMOND - PINK FAUX TEXTURED BAND







# STAINLESS STEEL & POLYURETHANE SILVER DIAL



### IP-PLATED WITH BLACK SQUARE LEATHER BAND

### CHARLES HUBERT PARIS WATCHES

Charles Hubert Paris watches are more than just timepieces; they are expressions of artistry, elegance, and precision. From classic designs to contemporary styles, our collection caters to a wide range of tastes and occasions. We invite you to explore our website and discover the perfect timepiece that complements your unique