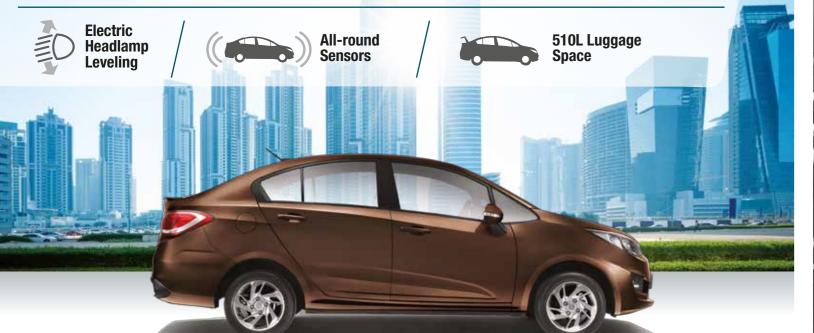

Follow Me Home Lamp

**Electric Headlamp Leveling** 

### **PRACTICAL**

1.6L VVT

Trunk Release

10 Compartments with 7 Cup Holders

510L Luggage