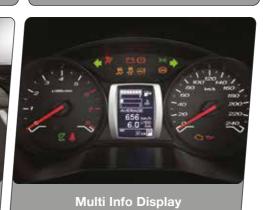

### **SMART**

**ECO Drive Assist** 

Smart E-Link

**Passive Keyless Entry** 

**Bluetooth Connectivity** 

**Push Start Button** 

Auto ON/OFF Headlamp

2 Rear USB Chargers