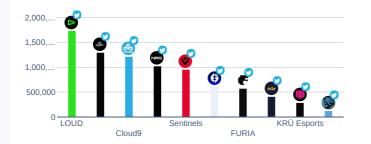

| £             | $\odot$                     |
| FURIA<br>@FURIA              | 50%                    | 569k | 7.3%                   | 0.081%                | 27            | £             | $\odot$                     |
| Evil Geniuses  @EvilGeniuses | 3.0%                   | 618k | 2.4%                   | 0.057%                | 10            | £             | $\Theta$                    |
| MADE IN BRAZIL.  @MIBR       | 1.0%                   | 404k | 0.92%                  | 0.041%                | 13            | £             | $\ominus$                   |
| Cloud9<br>@Cloud9            | 5.0%                   | 1.2M | -1.88%                 | 0.024%                | 4.7           | €             | $\ominus$                   |

## Profiles with the most followers



## Follower growth and engagement

The further to the right a profile is, the higher its post-interaction. The further up, the faster the profile grows. The most successful profiles can be found at the top right.



---- Post interaction rate ---- Follower Growth (in %)

## Metric icon legend

- $\stackrel{\textstyle \hookrightarrow}{\hookrightarrow}$  Only for your own profiles with valid access permission. Manage profiles
- $\hfill \bigcirc$  Data for this metric cannot be collected retroactively if it is not already in the system





4.4%









Created with Fanpage Karma on 03/11/23