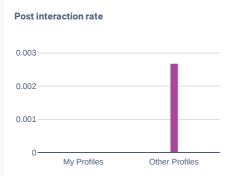

| Metrics Overview             |                        |      |                        |                       |               |               |                             |
|------------------------------|------------------------|------|------------------------|-----------------------|---------------|---------------|-----------------------------|
| Name                         | Page Performance Index | Fans | Follower Growth (in %) | Post interaction rate | Posts per day | Reach per day | Interactions per impression |
| Sentinels @Sentinels         | 22%                    | 955k | 12%                    | 1.0%                  | 2.1           | €3            | $\ominus$                   |
| LEVIATAN  @LeviatanGG        | Θ                      | 119k | Θ                      | 0.83%                 | 2.3           | £3            | Θ                           |
| LOUD<br>@LOUDgg              | 6.0%                   | 1.7M | 7.1%                   | 0.20%                 | 11            | £             | $\Theta$                    |
| NRG<br>@NRGgg                | 7.0%                   | 1.0M | 2.4%                   | 0.18%                 | 5.6           | £             | $\Theta$                    |
| 100 Thieves<br>@100Thieves   | 18%                    | 1.3M | 2.7%                   | 0.13%                 | 2.9           | £             | $\odot$                     |
| KRÜ Esports  @KRUesports     | 10.0%                  | 282k | 6.2%                   | 0.10%                 | 14            | £             | $\odot$                     |
| FURIA<br>@FURIA              | 50%                    | 569k | 7.3%                   | 0.081%                | 27            | £             | $\odot$                     |
| Evil Geniuses  @EvilGeniuses | 3.0%                   | 618k | 2.4%                   | 0.057%                | 10            | £             | $\Theta$                    |
| MADE IN BRAZIL.  @MIBR       | 1.0%                   | 404k | 0.92%                  | 0.041%                | 13            | £             | $\ominus$                   |
| Cloud9<br>@Cloud9            | 5.0%                   | 1.2M | -1.88%                 | 0.024%                | 4.7           | €             | $\ominus$                   |

## Follower growth and engagement

The further to the right a profile is, the higher its post-interaction. The further up, the faster the profile grows. The most successful profiles can be found at the top right.