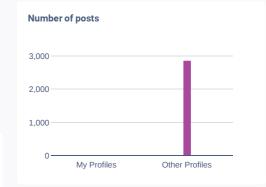

| Metrics Overview             |                        |      |                        |                       |               |               |                             |
|------------------------------|------------------------|------|------------------------|-----------------------|---------------|---------------|-----------------------------|
| Name                         | Page Performance Index | Fans | Follower Growth (in %) | Post interaction rate | Posts per day | Reach per day | Interactions per impression |
| Sentinels @Sentinels         | 22%                    | 955k | 12%                    | 1.0%                  | 2.1           | €3            | $\ominus$                   |
| LEVIATAN  @LeviatanGG        | Θ                      | 119k | Θ                      | 0.83%                 | 2.3           | £3            | Θ                           |
| LOUD<br>@LOUDgg              | 6.0%                   | 1.7M | 7.1%                   | 0.20%                 | 11            | £             | $\Theta$                    |
| NRG<br>@NRGgg                | 7.0%                   | 1.0M | 2.4%                   | 0.18%                 | 5.6           | £             | $\Theta$                    |
| 100 Thieves<br>@100Thieves   | 18%                    | 1.3M | 2.7%                   | 0.13%                 | 2.9           | £             | $\odot$                     |
| KRÜ Esports  @KRUesports     | 10.0%                  | 282k | 6.2%                   | 0.10%                 | 14            | £             | $\odot$                     |
| FURIA<br>@FURIA              | 50%                    | 569k | 7.3%                   | 0.081%                | 27            | £             | $\odot$                     |
| Evil Geniuses  @EvilGeniuses | 3.0%                   | 618k | 2.4%                   | 0.057%                | 10            | £             | $\Theta$                    |
| MADE IN BRAZIL.  @MIBR       | 1.0%                   | 404k | 0.92%                  | 0.041%                | 13            | £             | $\ominus$                   |
| Cloud9<br>@Cloud9            | 5.0%                   | 1.2M | -1.88%                 | 0.024%                | 4.7           | €             | $\ominus$                   |