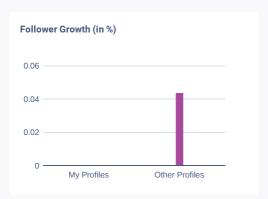

| Metrics Overview             |                        |      |                        |                       |               |               |                             |
|------------------------------|------------------------|------|------------------------|-----------------------|---------------|---------------|-----------------------------|
| Name                         | Page Performance Index | Fans | Follower Growth (in %) | Post interaction rate | Posts per day | Reach per day | Interactions per impression |
| Sentinels @Sentinels         | 22%                    | 955k | 12%                    | 1.0%                  | 2.1           | €3            | $\ominus$                   |
| LEVIATAN  @LeviatanGG        | Θ                      | 119k | Θ                      | 0.83%                 | 2.3           | £3            | Θ                           |
| LOUD<br>@LOUDgg              | 6.0%                   | 1.7M | 7.1%                   | 0.20%                 | 11            | £             | $\Theta$                    |
| NRG<br>@NRGgg                | 7.0%                   | 1.0M | 2.4%                   | 0.18%                 | 5.6           | £             | $\Theta$                    |
| 100 Thieves<br>@100Thieves   | 18%                    | 1.3M | 2.7%                   | 0.13%                 | 2.9           | £             | $\odot$                     |
| KRÜ Esports  @KRUesports     | 10.0%                  | 282k | 6.2%                   | 0.10%                 | 14            | £             | $\odot$                     |
| FURIA<br>@FURIA              | 50%                    | 569k | 7.3%                   | 0.081%                | 27            | £             | $\odot$                     |
| Evil Geniuses  @EvilGeniuses | 3.0%                   | 618k | 2.4%                   | 0.057%                | 10            | £             | $\Theta$                    |
| MADE IN BRAZIL.  @MIBR       | 1.0%                   | 404k | 0.92%                  | 0.041%                | 13            | £             | $\ominus$                   |
| Cloud9<br>@Cloud9            | 5.0%                   | 1.2M | -1.88%                 | 0.024%                | 4.7           | €             | $\ominus$                   |

## Follower growth and engagement

The further to the right a profile is, the higher its post-interaction. The further up, the faster the profile grows. The most successful profiles can be found at the top right.