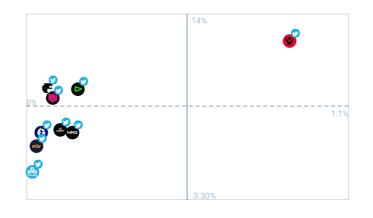

## Follower growth and engagement

The further to the right a profile is, the higher its post-interaction. The further up, the faster the profile grows. The most successful profiles can be found at the top right.

---- Post interaction rate ---- Follower Growth (in %)