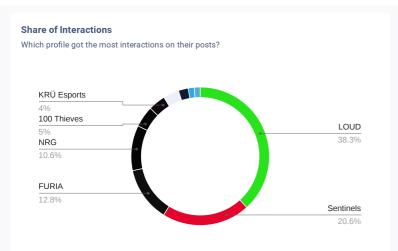

| $\ominus$                   |
| Cloud9<br>@Cloud9            | 5.0%                   | 1.2M | -1.88%                 | 0.024%                | 4.7           | €             | $\ominus$                   |

## Profiles with the most followers



## Follower growth and engagement

The further to the right a profile is, the higher its post-interaction. The further up, the faster the profile grows. The most successful profiles can be found at the top right.



---- Post interaction rate ---- Follower Growth (in %)

## Metric icon legend

- $\stackrel{\textstyle \hookrightarrow}{\hookrightarrow}$  Only for your own profiles with valid access permission. Manage profiles
- $\hfill \bigcirc$  Data for this metric cannot be collected retroactively if it is not already in the system





4.4%









Created with Fanpage Karma on 03/11/23