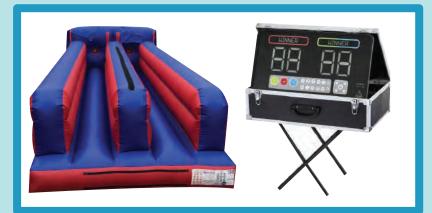

#### Interactive Bunjee Run - BC27

Interactive Slide

Two players compete by tapping their colour modules which are situated around the race slide. The player who finds their colours the quickest scores the highest points within the set timed programme.