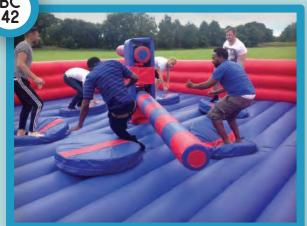

#### TOTAL WIPEOUT

The revolving arms swing round. Up to six players jump or duck to avoid the spinning arms. Last Man Standing Wins.

**BUNGEE RUN** 

Run as fast as you can fighting the resistance of the bungee rope and get as close to finish as possible first!