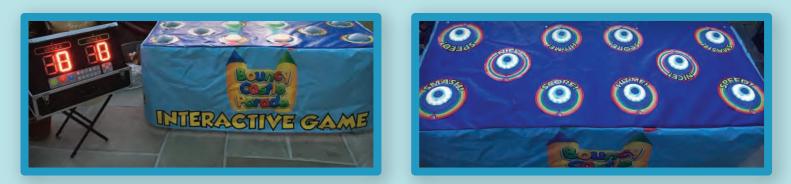

## **INTERACTIVE GAMES**

Two players compete by tapping their colour modules (red or green) which are situated around the table, the player who finds their colour the quickest scores the highest points within the set timed programme.

#### Interactive Table