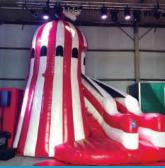

# INFLATABLE **SLIDES**

13

**BC38** PARTY SLIDE BC64

A unique range of different sizes to suit your occasion. Whether it's a party, school event, wedding or corporate event!

Ideal fun for young & old – a fun way of exercising. Please note, all inflatable obstacle courses cannot be set up on tarmac, concrete or stone surfaces.