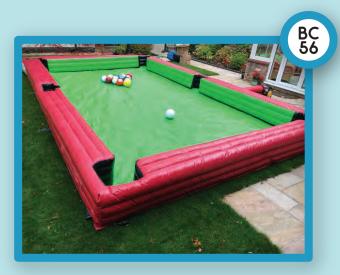

#### PENALTY SHOOT OUT

FOOT POOL

Same rules as pool, using your feet as the cue. Ideal for Indoor & outdoor use.