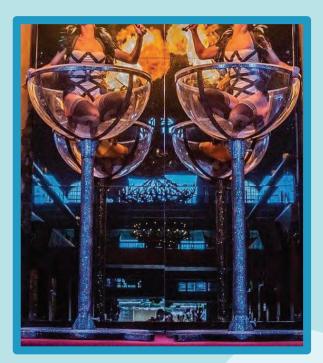

are very stable & steered by a hand paddle control. We have two sizes of boats – small boat suitable for ages 3 – 8 years of age and a larger boat suitable for adults.

> Option 1 – Hire includes – Small pool 20 x 20ft 5 junior boats plus one adult boat. Option 2 – Hire includes – Large pool 33ft diameter 10 junior boats plus 2 adult boats. Option 3 – Hire includes – Large pool 17 x 33ft

Option 3 – Hire includes – Large pool 1/ x 3311 10 junior boats plus 2 adult boats.



# WEDDINGS & SPECIAL OCCASIONS



**Bouncy Castle** 



Soft Play



### Photo Frame



Love Heart



# WEDDINGS & SPECIAL OCCASIONS



Christmas Snow Dome



Easter Dome



Wedding/Valentines Dome



MR & MRS Wooden Stocks

# WEDDINGS & SPECIAL OCCASIONS



#### Stand in Photo prop



Giant Pop out Cake



Sweet Cart



Martini Glasses



## FUN FOOD & DRINK



Рорсоги Machine



Slush Machine



#### Candy Floss Machine



Sherbet Dispenser

## EQUIPMENT



#### Extra Thick Safety Mats



Fan HP 0.75, 1.5, 2 & 3



LONCIN 8000 Petrol Generator





### INFLATABLE SIZES - FT

| PAGE | R  | EF     | ₩ × L × H   |
|------|----|--------|-------------|
| 1    | BC | 2      | 12x15x11    |
|      |    | 2<br>3 | 10x12x8     |
|      |    | 4      | 12x15x11    |
|      |    | 6      | 12x15x11    |
|      |    | 8      | 11x14x10    |
|      |    | 10A    | 11x14x10    |
|      |    | 10B    | 11x14x10    |
|      |    | 10C    | 12x15x11    |
| 2    | BC | 10D    | 12x15x11    |
|      |    | 10E    | 12x15x11    |
|      |    | 12     | 12x15x11    |
|      |    | 13     | 12x15x11    |
|      |    | 14