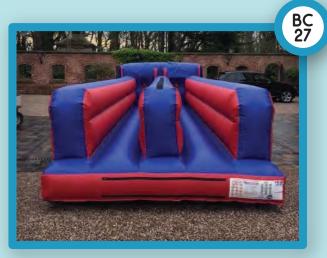

#### Interactive Bunjee Run - BC27

Interactive Slide

Two players compete by tapping their colour modules which are situated around the race slide. The player who finds their colours the quickest scores the highest points within the set timed programme.