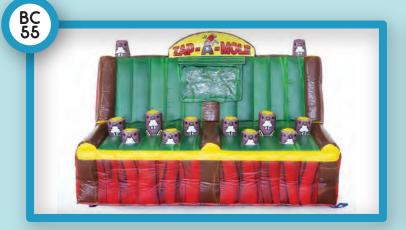

#### Zap A Mole

Zap a mole interactive play system which lights up on top of the moles. Hit them quick as possible, the more you hit your colour the more points you will receive.