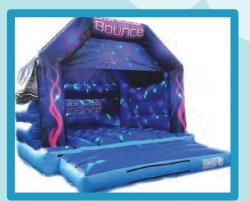

## ADULT BOUNCY CASTLES DISCO DOMES & PUB

Our adult themed bouncy castles are popular at parties, weddings, schools, corporate and many more.