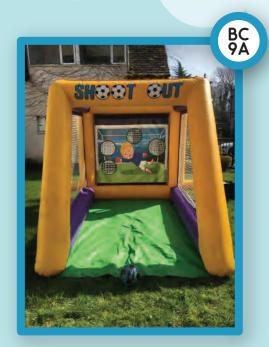

BRUTUS THE BULL Be it a birthday, party, coorporate event. Our brutus the bull will please all ages.

PENALTY SHOOT OUT Great for children & adults. Why not test your accuracy by shooting the targets on the back wall and score.

#### PENALTY SHOOT OUT

FOOT POOL

Same rules as pool, using your feet as the cue. Ideal for Indoor & outdoor use.