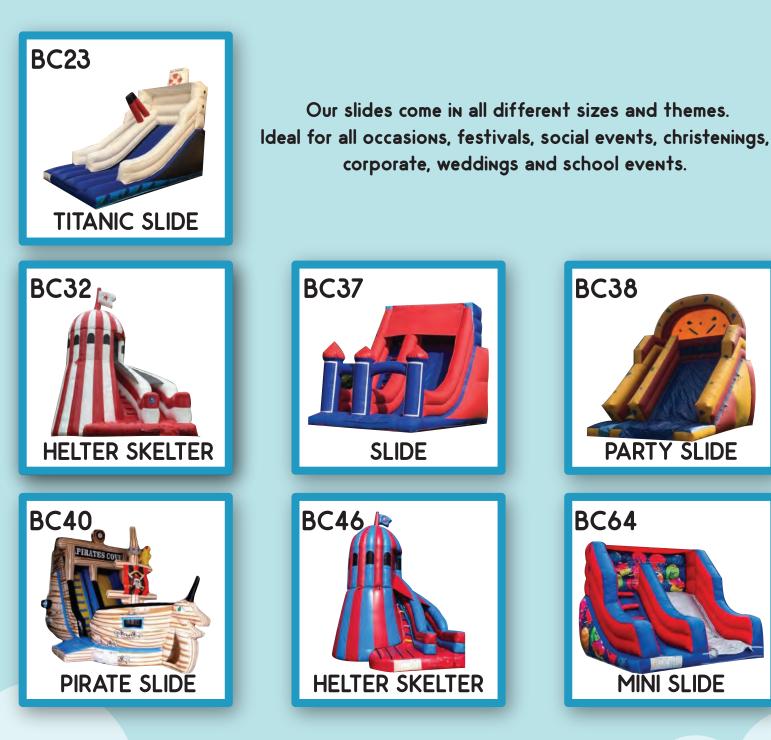

# INFLATABLE **SLIDES**

13

**BC38** PARTY SLIDE BC64

A unique range of different sizes to suit your occasion. Whether it's a party, school event, wedding or corporate event!

Ideal fun for young & old – a fun way of exercising. Please note, all inflatable obstacle courses cannot be set up on tarmac, concrete or stone surfaces.