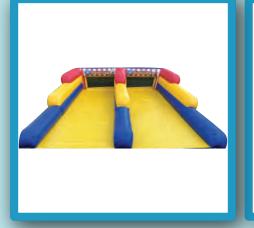

#### **BC62 DANCE BOUNCE**













## FUN PARKS



FERRIS WHEEL



PRINCESS PARK

# BOUNCE AND SLIDE COMBO



Bouncy Castles with the added feature of a slide – either at the side or front.





Our Soft Play products are popular with toddlers & young children. Let your little ones explore, play and learn with our excellent range of soft play.

#### Animal Farm





#### Friendly Bugs

Party Time





#### **Mickey Mouse**

### Peppa Pig





### Super Hero



### Pirate Theme



**U**NICOTN



### Wedding



### Picket Fencing



### Jungle Theme

### **Animal Hoppers**



## GARDEN GAMES







**Giant Chess Board** 

**Giant Dominoes** 

**Giant Drafts Board** 



Giant Connect Four



Mini Dart Board



8x8ft Twister









Kerplunk

## GARDEN GAMES







Bowling

Hopscotch

Fun Stall





Quoits

Sumo Suits Childrens & Adults

Tin Can Alley







Whack A Mole

BC51



Giant Jenga

## 9 HOLE CRAZY GOLF



A simple idea for hours of fun for both young & old.

9 hole layout is completed from 15 sections. Each unit is marked on the back for easy assembly.

Complete with -

Low safe – soft bouncing balls, also known as dead balls, these balls have a low flight so will not damage glass or mirrors. They are designed for indoor & outdoor use.

Score cards with clip boards

6 Junior & 6 Senior golf putters

Each hole with numbered flag

Please note area required for ease of playing 30 x 21ft

Ideal for family occasions, schools, colleges, corporate, weddings & shopping centres.

## CARNIVAL GAMES



CG4

Golden Goal CG5

Higher Or Lower CG6