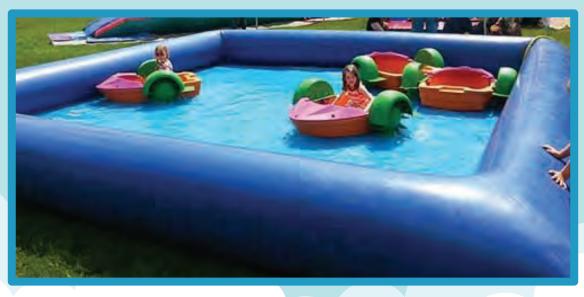

Option 1 - Hire includes - Small pool 20 x 20ft & 4 Zorb Balls.

Option 2 – Hire includes – Large pool 33ft diameter & 6 Zorb Balls.

Option 3 – Hire includes – Large pool 17 x 33ft & 6 Zorb Balls.

Our Paddle Boats are very stable & steered by a hand paddle control. We have two sizes of boats – small boat suitable for ages 3 – 8 years of age and a larger boat suitable for adults.

> Option 1 – Hire includes – Small pool 20 x 20ft 5 junior boats plus one adult boat. Option 2 – Hire includes – Large pool 33ft diameter 10 junior boats plus 2 adult boats. Option 3 – Hire includes – Large pool 17 x 33ft

Option 3 – Hire includes – Large pool 1/ x 3311 10 junior boats plus 2 adult boats.