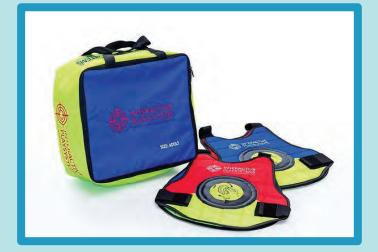

## NERF-INTERACTIVE

Challenge your friends in this new state of the art Nerf gun battle package. The package includes ten vests, face guards and Nerf guns. Using the Nerf guns to shoot your opponents sensor target on the front or back of the vests. The team with the highest hits at the end of the time limit wins! This is suitable for both children and adults of all ages.