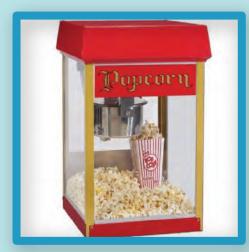

control. We have two sizes of boats – small boat suitable for ages 3 – 8 years of age and a larger boat suitable for adults.

> Option 1 – Hire includes – Small pool 20 x 20ft 5 junior boats plus one adult boat. Option 2 – Hire includes – Large pool 33ft diameter 10 junior boats plus 2 adult boats. Option 3 – Hire includes – Large pool 17 x 33ft

Option 3 – Hire includes – Large pool 1/ x 3311 10 junior boats plus 2 adult boats.



# WEDDINGS & SPECIAL OCCASIONS



**Bouncy Castle** 



Soft Play



### Photo Frame



Love Heart



# WEDDINGS & SPECIAL OCCASIONS



Christmas Snow Dome



Easter Dome



Wedding/Valentines Dome



MR & MRS Wooden Stocks

# WEDDINGS & SPECIAL OCCASIONS



#### Stand in Photo prop



Giant Pop out Cake



Sweet Cart



Martini Glasses



## FUN FOOD & DRINK



Рорсоги Machine



Slush Machine



#### Candy Floss Machine



Sherbet Dispenser

## EQUIPMENT



#### Extra Thick Safety Mats



Fan HP 0.75, 1.5, 2 & 3



LONCIN 8000 Petrol Generator





### INFLATABLE SIZES - FT

| PAGE | R  | EF     | ₩ × L × H   |
|------|----|--------|-------------|
| 1    | BC | 2      | 12x15x11    |
|      |    | 2<br>3 | 10x12x8     |
|      |    | 4      | 12x15x11    |
|      |    | 6      | 12x15x11    |
|      |    | 8      | 11x14x10    |
|      |    | 10A    | 11x14x10    |
|      |    | 10B    | 11x14x10    |
|      |    | 10C    | 12x15x11    |
| 2    | BC | 10D    | 12x15x11    |
|      |    | 10E    | 12x15x11    |
|      |    | 12     | 12x15x11    |
|      |    | 13     | 12x15x11    |
|      |    | 14     | 12x15x11    |
|      |    | 15     | 1