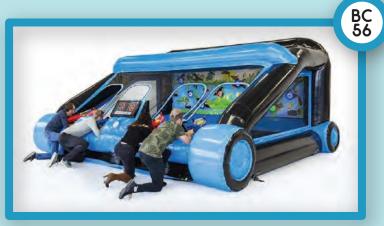

#### Combi Sports Arena

2 players compete against each other trying to hit the flashing colour they have chosen, either Red or Green. The player with the highest score at the end of the game wins. Includes footballs, rugby balls and Nerf guns.