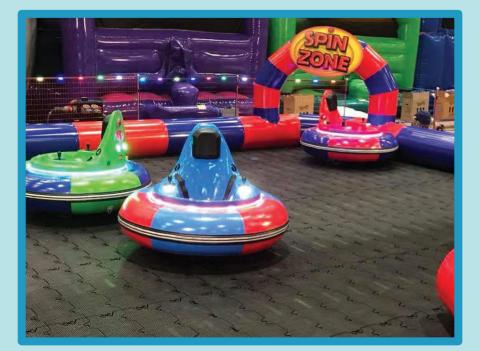

## **BUMPER CARS**

Bumper Cars are fast becoming one of the most popular inflatable hires in the UK. Inflatable Bumper Cars are now available for hire at your next party or event. They are extremely safe and provide hours of fun for children.

The bumper car setup includes 8 bumper cars, arena & interlocking floor mats. For safety, the ride is supervised by a member of Bouncy Castle Parade at all times.

If you want something unique and eyecatching at your next event call us now!