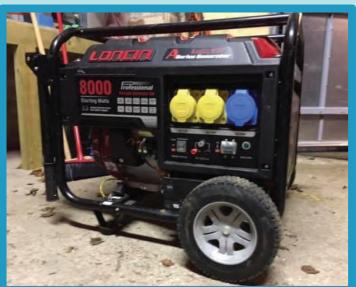

#### Extra Thick Safety Mats

Fan HP 0.75, 1.5, 2 & 3

LONCIN 8000 Petrol Generator