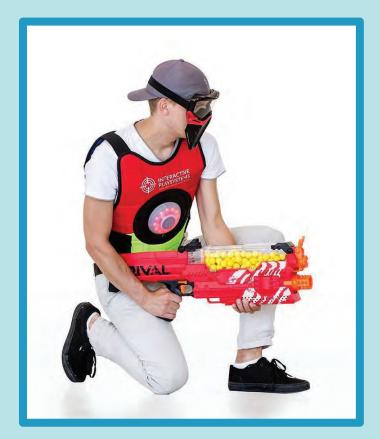

## NERF-INTERACTIVE

Challenge your friends in this new state of the art Nerf gun battle package. The package includes ten vests, face guards and Nerf guns. Using the Nerf guns to shoot your opponents sensor target on the front or back of the vests. The team with the highest hits at the end of the time limit wins! This is suitable for both children and adults of all ages.