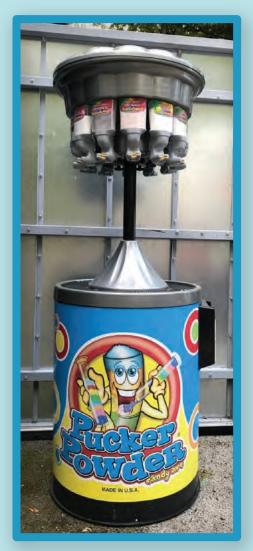

ges 3 – 8 years of age and a larger boat suitable for adults.

> Option 1 – Hire includes – Small pool 20 x 20ft 5 junior boats plus one adult boat. Option 2 – Hire includes – Large pool 33ft diameter 10 junior boats plus 2 adult boats. Option 3 – Hire includes – Large pool 17 x 33ft

Option 3 – Hire includes – Large pool 1/ x 3311 10 junior boats plus 2 adult boats.



# WEDDINGS & SPECIAL OCCASIONS



**Bouncy Castle** 



Soft Play



### Photo Frame



Love Heart



# WEDDINGS & SPECIAL OCCASIONS



Christmas Snow Dome



Easter Dome



Wedding/Valentines Dome



MR & MRS Wooden Stocks

# WEDDINGS & SPECIAL OCCASIONS



#### Stand in Photo prop



Giant Pop out Cake



Sweet Cart



Martini Glasses



## FUN FOOD & DRINK



Рорсоги Machine



Slush Machine



#### Candy Floss Machine



Sherbet Dispenser

## EQUIPMENT



#### Extra Thick Safety Mats



Fan HP 0.75, 1.5, 2 & 3



LONCIN 8000 Petrol Generator





### INFLATABLE SIZES - FT

| PAGE | R  | EF     | ₩ × L × H   |
|------|----|--------|-------------|
| 1    | BC | 2      | 12x15x11    |
|      |    | 2<br>3 | 10x12x8     |
|      |    | 4      | 12x15x11    |
|      |    | 6      | 12x15x11    |
|      |    | 8      | 11x14x10    |
|      |    | 10A    | 11x14x10    |
|      |    | 10B    | 11x14x10    |
|      |    | 10C    | 12x15x11    |
| 2    | BC | 10D    | 12x15x11    |
|      |    | 10E    | 12x15x11    |
|      |    | 12     | 12x15x11    |
|      |    | 13     | 12x15x11    |
|      |    | 14     | 12x15x11    |
|      |    | 15     | 12x12x10    |
|      |    | 16     | 12x12x10    |
|      |    |