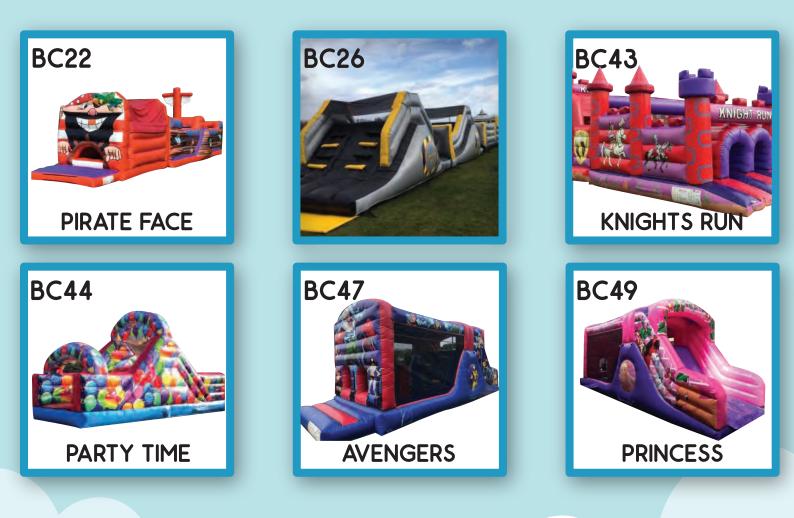

# INFLATABLE **SLIDES**

13

**BC38** PARTY SLIDE BC64

A unique range of different sizes to suit your occasion. Whether it's a party, school event, wedding or corporate event!

Ideal fun for young & old – a fun way of exercising. Please note, all inflatable obstacle courses cannot be set up on tarmac, concrete or stone surfaces.