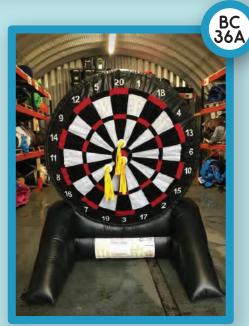

The small inflatable dartsboard for a fresh approach for fun. The wonky Velcro darts provide maximum entertainment for all the family.

The Medium inflatable dartsboard. The inflatable comes with: Footballs, Rugby Ball,s Tennis Balls and Golf Balls.