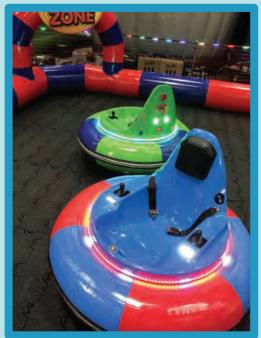

## **BUMPER CARS**

Bumper Cars are fast becoming one of the most popular inflatable hires in the UK. Inflatable Bumper Cars are now available for hire at your next party or event. They are extremely safe and provide hours of fun for children.

The bumper car setup includes 8 bumper cars, arena & interlocking floor mats. For safety, the ride is supervised by a member of Bouncy Castle Parade at all times.

If you want something unique and eyecatching at your next event call us now!