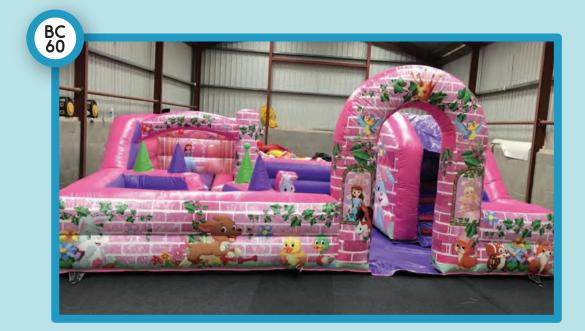

|  |











#### BC61 LOL





























#### **BC62 DANCE BOUNCE**













## FUN PARKS



FERRIS WHEEL



PRINCESS PARK

# BOUNCE AND SLIDE COMBO



Bouncy Castles with the added feature of a slide – either at the side or front.





Our Soft Play products are popular with toddlers & young children. Let your little ones explore, play and learn with our excellent range of soft play.

#### Animal Farm





#### Friendly Bugs

Party Time





#### **Mickey Mouse**

### Peppa Pig





### Super Hero



### Pirate Theme



**U**NICOTN



### Wedding



### Picket Fencing



### Jungle Theme

### **Animal Hoppers**



## GARDEN GAMES







**Giant Chess Board** 

**Giant Dominoes** 

**Giant Drafts Board** 



Giant Connect Four



Mini Dart Board



8x8ft Twister









Kerplunk

## GARDEN GAMES







Bowling

Hopscotch

Fun Stall





Quoits

Sumo Suits Childrens & Adults

Tin Can Alley