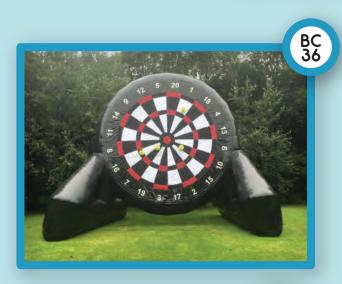

## INFLATABLE DART BOARDS

The Giant inflatable dartsboard is great fun for all kinds of occasions. Suitable for ages 10+ to Adults! The board comes complete with Velcro Footballs, Rugby balls, Tennis balls and Golf Balls.