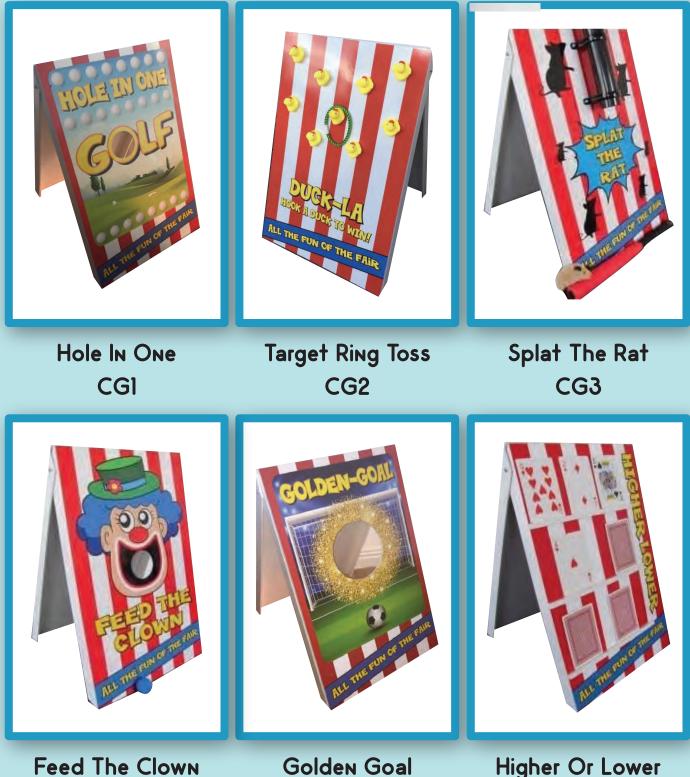

Twister









Kerplunk

## GARDEN GAMES







Bowling

Hopscotch

Fun Stall





Quoits

Sumo Suits Childrens & Adults

Tin Can Alley







Whack A Mole

BC51



Giant Jenga

## 9 HOLE CRAZY GOLF



A simple idea for hours of fun for both young & old.

9 hole layout is completed from 15 sections. Each unit is marked on the back for easy assembly.

Complete with -

Low safe – soft bouncing balls, also known as dead balls, these balls have a low flight so will not damage glass or mirrors. They are designed for indoor & outdoor use.

Score cards with clip boards

6 Junior & 6 Senior golf putters

Each hole with numbered flag

Please note area required for ease of playing 30 x 21ft

Ideal for family occasions, schools, colleges, corporate, weddings & shopping centres.

## CARNIVAL GAMES



CG4

Golden Goal CG5

Higher Or Lower CG6

# INFLATABLE **SLIDES**



13

**BC38** PARTY SLIDE BC64





A unique range of different sizes to suit your occasion. Whether it's a party, school event, wedding or corporate event!

Ideal fun for young & old – a fun way of exercising. Please note, all inflatable obstacle courses cannot be set up on tarmac, concrete or stone surfaces.



## ADULT BOUNCY CASTLES DISCO DOMES & PUB

Our adult themed bouncy castles are popular at parties, weddings, schools, corporate and many more.



## INFLATABLE DART BOARDS



The Giant inflatable dartsboard is great fun for all kinds of occasions. Suitable for ages 10+ to Adults! The board comes complete with Velcro Footballs, Rugby balls, Tennis balls and Golf Balls.



The small inflatable dartsboard for a fr