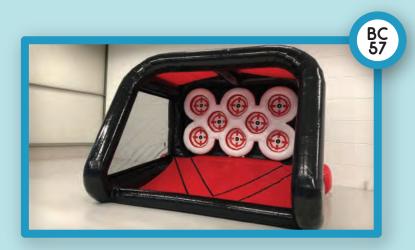

#### Shooting Gallery

The shooting gallery is designed for 2–4 players at any one time. Fire your gun at your chosen colour, the person or team with the highest number of points at the end of the game wins.