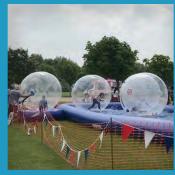

### WATER WORLD

Zorb balls – one of our latest products in our hire range. Simply climb into a Zorb ball & float away challenging other party walkers floating on the water. Hire includes – Air blower & 2 uniformed staff.

Option 1 - Hire includes - Small pool 20 x 20ft & 4 Zorb Balls.

Option 2 – Hire includes – Large pool 33ft diameter & 6 Zorb Balls.

Option 3 – Hire includes – Large pool 17 x 33ft & 6 Zorb Balls.

Our Paddle Boats are very stable & steered by a hand paddle control. We have two sizes of boats – small boat suitable for ages 3 – 8 years of age and a larger boat suitable for adults.