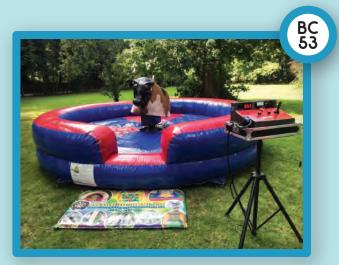

BRUTUS THE BULL Be it a birthday, party, coorporate event. Our brutus the bull will please all ages.

PENALTY SHOOT OUT Great for children & adults. Why not test your accuracy by shooting the targets on the back wall and score.