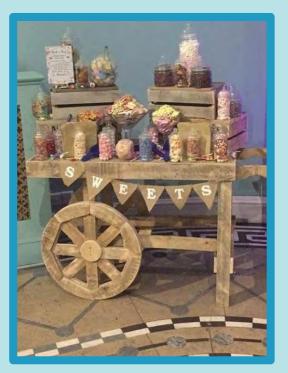

Paddle Boats are very stable & steered by a hand paddle control. We have two sizes of boats – small boat suitable for ages 3 – 8 years of age and a larger boat suitable for adults.

> Option 1 – Hire includes – Small pool 20 x 20ft 5 junior boats plus one adult boat. Option 2 – Hire includes – Large pool 33ft diameter 10 junior boats plus 2 adult boats. Option 3 – Hire includes – Large pool 17 x 33ft

Option 3 – Hire includes – Large pool 1/ x 3311 10 junior boats plus 2 adult boats.



# WEDDINGS & SPECIAL OCCASIONS



**Bouncy Castle** 



Soft Play



### Photo Frame



Love Heart



# WEDDINGS & SPECIAL OCCASIONS



Christmas Snow Dome



Easter Dome



Wedding/Valentines Dome



MR & MRS Wooden Stocks

# WEDDINGS & SPECIAL OCCASIONS



#### Stand in Photo prop



Giant Pop out Cake



Sweet Cart



Martini Glasses



## FUN FOOD & DRINK



Рорсоги Machine



Slush Machine



#### Candy Floss Machine



Sherbet Dispenser

## EQUIPMENT



#### Extra Thick Safety Mats



Fan HP 0.75, 1.5, 2 & 3



LONCIN 8000 Petrol Generator





### INFLATABLE SIZES - FT

| PAGE | R  | EF     | ₩ × L × H   |
|------|----|--------|-------------|
| 1    | BC | 2      | 12x15x11    |
|      |    | 2<br>3 | 10x12x8     |
|      |    | 4      | 12x15x11    |
|      |    | 6      | 12x15x11    |
|      |    | 8      | 11x14x10    |
|      |    | 10A    | 11x14x10    |
|      |    | 10B    | 11x14x10    |
|      |    | 10C    | 12x15x11    |
| 2    | BC | 10D    | 12x15x11    |
|      |    | 10E    | 12x15x11    |
|      |    | 12     | 12x15x11    |
|      |    | 13     | 12x15x11    |
|