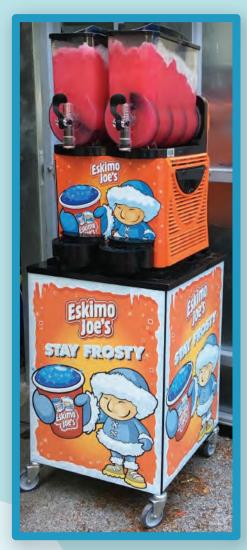

wo sizes of boats – small boat suitable for ages 3 – 8 years of age and a larger boat suitable for adults.

> Option 1 – Hire includes – Small pool 20 x 20ft 5 junior boats plus one adult boat. Option 2 – Hire includes – Large pool 33ft diameter 10 junior boats plus 2 adult boats. Option 3 – Hire includes – Large pool 17 x 33ft

Option 3 – Hire includes – Large pool 1/ x 3311 10 junior boats plus 2 adult boats.



# WEDDINGS & SPECIAL OCCASIONS



**Bouncy Castle** 



Soft Play



### Photo Frame



Love Heart



# WEDDINGS & SPECIAL OCCASIONS



Christmas Snow Dome



Easter Dome



Wedding/Valentines Dome



MR & MRS Wooden Stocks

# WEDDINGS & SPECIAL OCCASIONS



#### Stand in Photo prop



Giant Pop out Cake



Sweet Cart



Martini Glasses



## FUN FOOD & DRINK



Рорсоги Machine



Slush Machine



#### Candy Floss Machine



Sherbet Dispenser

## EQUIPMENT



#### Extra Thick Safety Mats



Fan HP 0.75, 1.5, 2 & 3



LONCIN 8000 Petrol Generator





### INFLATABLE SIZES - FT

| PAGE | R  | EF     | ₩ × L × H   |
|------|----|--------|-------------|
| 1    | BC | 2      | 12x15x11    |
|      |    | 2<br>3 | 10x12x8     |
|      |    | 4      | 12x15x11    |
|      |    | 6      | 12x15x11    |
|      |    | 8      | 11x14x10    |
|      |    | 10A    | 11x14x10    |
|      |    | 10B    | 11x14x10    |
|      |    | 10C    | 12x15x11    |
| 2    | BC | 10D    | 12x15x11    |
|      |    | 10E    | 12x15x11    |
|      |    | 12     | 12x15x11    |
|      |    | 13     | 12x15x11    |
|      |    | 14     | 12x15x11    |
|      |    | 15     | 12x12x10    |
|