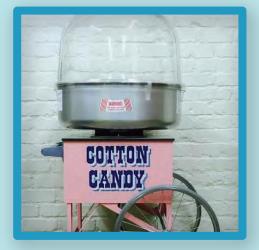

– small boat suitable for ages 3 – 8 years of age and a larger boat suitable for adults.

> Option 1 – Hire includes – Small pool 20 x 20ft 5 junior boats plus one adult boat. Option 2 – Hire includes – Large pool 33ft diameter 10 junior boats plus 2 adult boats. Option 3 – Hire includes – Large pool 17 x 33ft

Option 3 – Hire includes – Large pool 1/ x 3311 10 junior boats plus 2 adult boats.



# WEDDINGS & SPECIAL OCCASIONS



**Bouncy Castle** 



Soft Play



### Photo Frame



Love Heart



# WEDDINGS & SPECIAL OCCASIONS



Christmas Snow Dome



Easter Dome



Wedding/Valentines Dome



MR & MRS Wooden Stocks

# WEDDINGS & SPECIAL OCCASIONS



#### Stand in Photo prop



Giant Pop out Cake



Sweet Cart



Martini Glasses



## FUN FOOD & DRINK



Рорсоги Machine



Slush Machine



#### Candy Floss Machine



Sherbet Dispenser

## EQUIPMENT



#### Extra Thick Safety Mats



Fan HP 0.75, 1.5, 2 & 3



LONCIN 8000 Petrol Generator





### INFLATABLE SIZES - FT

| PAGE | R  | EF     | ₩ × L × H   |
|------|----|--------|-------------|
| 1    | BC | 2      | 12x15x11    |
|      |    | 2<br>3 | 10x12x8     |
|      |    | 4      | 12x15x11    |
|      |    | 6      | 12x15x11    |
|      |    | 8      | 11x14x10    |
|      |    | 10A    | 11x14x10    |
|      |    | 10B    | 11x14x10    |
|      |    | 10C    | 12x15x11    |
| 2    | BC | 10D    | 12x15x11    |
|      |    | 10E    | 12x15x11    |
|      |    | 12     | 12x15x11    |
|      |    | 13     | 12x15x11    |
|      |    | 14     | 12x15x11    |
|      |    | 15     | 12x12x10    |
|      |    | 16     |