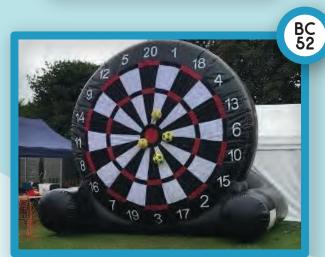

## INFLATABLE DART BOARDS

The Giant inflatable dartsboard is great fun for all kinds of occasions. Suitable for ages 10+ to Adults! The board comes complete with Velcro Footballs, Rugby balls, Tennis balls and Golf Balls.