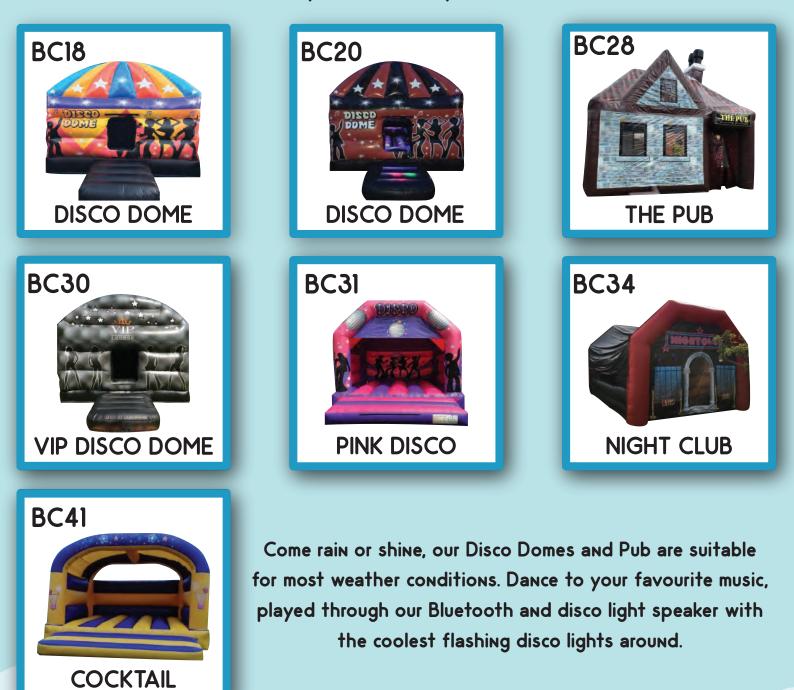

## ADULT BOUNCY CASTLES DISCO DOMES & PUB

Our adult themed bouncy castles are popular at parties, weddings, schools, corporate and many more.