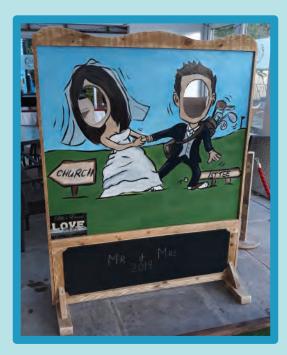

udes – Large pool 17 x 33ft & 6 Zorb Balls.



Our Paddle Boats are very stable & steered by a hand paddle control. We have two sizes of boats – small boat suitable for ages 3 – 8 years of age and a larger boat suitable for adults.

> Option 1 – Hire includes – Small pool 20 x 20ft 5 junior boats plus one adult boat. Option 2 – Hire includes – Large pool 33ft diameter 10 junior boats plus 2 adult boats. Option 3 – Hire includes – Large pool 17 x 33ft

Option 3 – Hire includes – Large pool 1/ x 3311 10 junior boats plus 2 adult boats.



# WEDDINGS & SPECIAL OCCASIONS



**Bouncy Castle** 



Soft Play



### Photo Frame



Love Heart



# WEDDINGS & SPECIAL OCCASIONS



Christmas Snow Dome



Easter Dome



Wedding/Valentines Dome



MR & MRS Wooden Stocks

# WEDDINGS & SPECIAL OCCASIONS



#### Stand in Photo prop



Giant Pop out Cake



Sweet Cart



Martini Glasses



## FUN FOOD & DRINK



Рорсоги Machine



Slush Machine



#### Candy Floss Machine



Sherbet Dispenser

## EQUIPMENT



#### Extra Thick Safety Mats



Fan HP 0.75, 1.5, 2 & 3



LONCIN 8000 Petrol Generator





### INFLATABLE SIZES - FT

| PAGE | R  | EF     | ₩ × L × H   |
|------|----|--------|-------------|
| 1    | BC | 2      | 12x15x11    |
|      |    | 2<br>3 | 10x12x8     |
|      |    | 4      | 12x15x11    |
|      |    | 6      | 12x15x11    |
|      |    | 8      | 11x14x10    |
|      |    | 10A    | 11x14x10    |
|      |    | 10B    | 11x14x10    |
|      |    | 10C    | 12x15x11    |
| 2    | BC | 10D    | 12x15x11    |
|      |    | 10E    | 12x15x11    |
|      |    | 12     | 12x15x