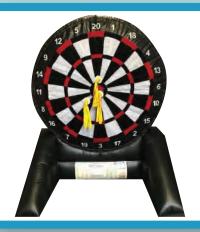

## INFLATABLE DART BOARDS

The Giant inflatable dartsboard is great fun for all kinds of occasions. Suitable for ages 10+ to Adults! The board comes complete with Velcro Footballs, Rugby balls, Tennis balls and Golf Balls.

The small inflatable dartsboard for a fresh approach for fun. The wonky Velcro darts provide maximum entertainment for all the family.

The Medium inflatable dartsboard. The inflatable comes with: Footballs, Rugby Ball,s Tennis Balls and Golf Balls.