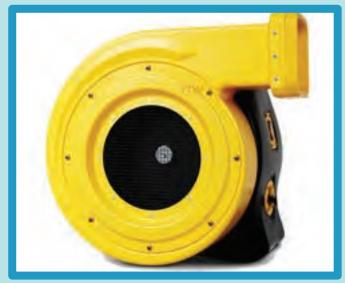

#### Extra Thick Safety Mats

Fan HP 0.75, 1.5, 2 & 3

LONCIN 8000 Petrol Generator