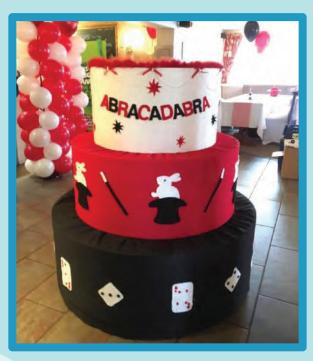

& 6 Zorb Balls.



Our Paddle Boats are very stable & steered by a hand paddle control. We have two sizes of boats – small boat suitable for ages 3 – 8 years of age and a larger boat suitable for adults.

> Option 1 – Hire includes – Small pool 20 x 20ft 5 junior boats plus one adult boat. Option 2 – Hire includes – Large pool 33ft diameter 10 junior boats plus 2 adult boats. Option 3 – Hire includes – Large pool 17 x 33ft

Option 3 – Hire includes – Large pool 1/ x 3311 10 junior boats plus 2 adult boats.



# WEDDINGS & SPECIAL OCCASIONS



**Bouncy Castle** 



Soft Play



### Photo Frame



Love Heart



# WEDDINGS & SPECIAL OCCASIONS



Christmas Snow Dome



Easter Dome



Wedding/Valentines Dome



MR & MRS Wooden Stocks

# WEDDINGS & SPECIAL OCCASIONS



#### Stand in Photo prop



Giant Pop out Cake



Sweet Cart



Martini Glasses



## FUN FOOD & DRINK



Рорсоги Machine



Slush Machine



#### Candy Floss Machine



Sherbet Dispenser

## EQUIPMENT



#### Extra Thick Safety Mats



Fan HP 0.75, 1.5, 2 & 3



LONCIN 8000 Petrol Generator





### INFLATABLE SIZES - FT

| PAGE | R  | EF     | ₩ × L × H   |
|------|----|--------|-------------|
| 1    | BC | 2      | 12x15x11    |
|      |    | 2<br>3 | 10x12x8     |
|      |    | 4      | 12x15x11    |
|      |    | 6      | 12x15x11    |
|      |    | 8      | 11x14x10    |
|      |    | 10A    | 11x14x10    |
|      |    | 10B    | 11x14x10    |
|      |    | 10C    | 12x15x11    |
| 2    | BC | 10D    | 12x15x11    |
|      |    | 10E    | 12x15x11    |
|      |    | 12     | 12x15x11    |
|      |    | 13