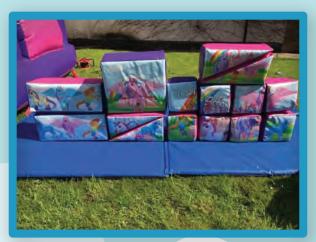

|  |











#### BC61 LOL





























#### **BC62 DANCE BOUNCE**













## FUN PARKS



FERRIS WHEEL



PRINCESS PARK

# BOUNCE AND SLIDE COMBO



Bouncy Castles with the added feature of a slide – either at the side or front.





Our Soft Play products are popular with toddlers & young children. Let your little ones explore, play and learn with our excellent range of soft play.

#### Animal Farm





#### Friendly Bugs

Party Time





#### **Mickey Mouse**

### Peppa Pig





### Super Hero



### Pirate Theme



**U**NICOTN



### Wedding



### Picket Fencing



### Jungle Theme

### **Animal Hoppers**



## GARDEN GAMES







**Giant Chess Board** 

**Giant Dominoes** 

**Giant Drafts Board** 



Giant Connect Four



Mini Dart Board



8x8ft Twister









Kerplunk

## GARDEN GAMES







Bowling

Hopscotch

Fun Stall





Quoits

Sumo Suits Childrens & Adults

Tin Can Alley







Whack A Mole

BC51



Giant Jenga

## 9 HOLE CRAZY GOLF



A simple idea for hours of fun for both young & old.

9 hole layout is completed from 15 sections. Each unit is marked on the back for easy assembly.

Complete with -

Low safe – soft bouncing balls, also known as dead balls, these balls have a low flight so will not damage glass or mirrors. They are designed for indoor & outdoor use.