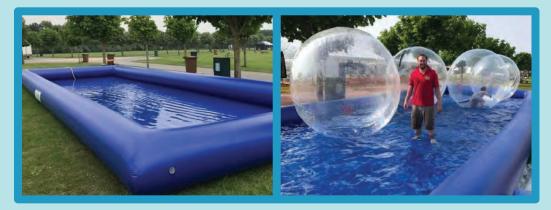

### WATER WORLD

Zorb balls – one of our latest products in our hire range. Simply climb into a Zorb ball & float away challenging other party walkers floating on the water. Hire includes – Air blower & 2 uniformed staff.

Option 1 - Hire includes - Small pool 20 x 20ft & 4 Zorb Balls.

Option 2 – Hire includes – Large pool 33ft diameter & 6 Zorb Balls.

Option 3 – Hire includes – Large pool 17 x 33ft & 6 Zorb Balls.

Our Paddle Boats are very stable & steered by a hand paddle control. We have two sizes of boats – small boat suitable for ages 3 – 8 years of age and a larger boat suitable for adults.