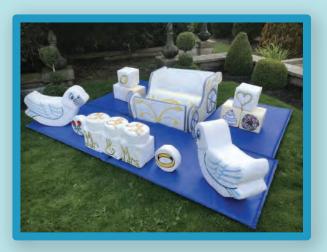

|  |











#### BC61 LOL





























#### **BC62 DANCE BOUNCE**













## FUN PARKS



FERRIS WHEEL



PRINCESS PARK

# BOUNCE AND SLIDE COMBO



Bouncy Castles with the added feature of a slide – either at the side or front.





Our Soft Play products are popular with toddlers & young children. Let your little ones explore, play and learn with our excellent range of soft play.

#### Animal Farm





#### Friendly Bugs

Party Time





#### **Mickey Mouse**

### Peppa Pig





### Super Hero



### Pirate Theme



**U**NICOTN



### Wedding



### Picket Fencing



### Jungle Theme

### **Animal Hoppers**



## GARDEN GAMES







**Giant Chess Board** 

**Giant Dominoes** 

**Giant Drafts Board** 



Giant Connect Four



Mini Dart Board



8x8ft Twister









Kerplunk

## GARDEN GAMES







Bowling

Hopscotch

Fun Stall





Quoits

Sumo Suits Childrens & Adults

Tin Can Alley







Whack A Mole

BC51



Giant Jenga

## 9 HOLE CRAZY GOLF



A simple idea for hours of fun for both young & old.

9 hole layout is completed from 15 sections. Each unit is marked on the back for easy assembly.

Complete with -

Low safe – soft bouncing balls, also known as dead balls, these balls have a low flight so will not damage glass or mirrors. They are designed for indoor & outdoor use.

Score cards with clip boards

6 Junior & 6 Senior golf putters

Each h