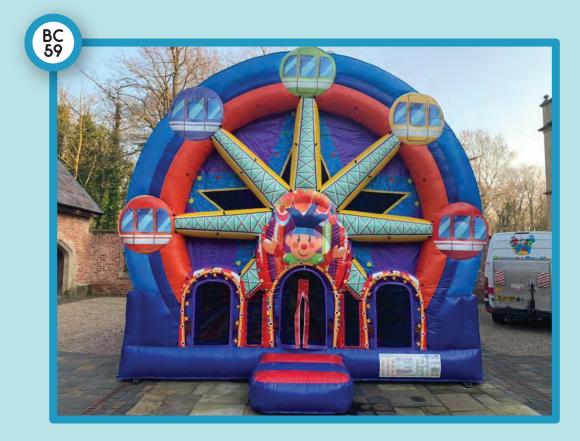

|  |











#### BC61 LOL





























#### **BC62 DANCE BOUNCE**













## FUN PARKS



FERRIS WHEEL



PRINCESS PARK

# BOUNCE AND SLIDE COMBO



Bouncy Castles with the added feature of a slide – either at the side or front.





Our Soft Play products are popular with toddlers & young children. Let your little ones explore, play and learn with our excellent range of soft play.

#### Animal Farm





#### Friendly Bugs

Party Time





#### **Mickey Mouse**

### Peppa Pig





### Super Hero



### Pirate Theme



**U**NICOTN



### Wedding



### Picket Fencing



### Jungle Theme

### **Animal Hoppers**



## GARDEN GAMES







**Giant Chess Board** 

**Giant Dominoes** 

**Giant Drafts Board** 



Giant Connect Four



Mini Dart Board



8x8ft Twister









Kerplunk

## GARDEN GAMES







Bowling

Hopscotch

Fun Stall





Quoits

Sumo Suits Childrens & Adults

Ti