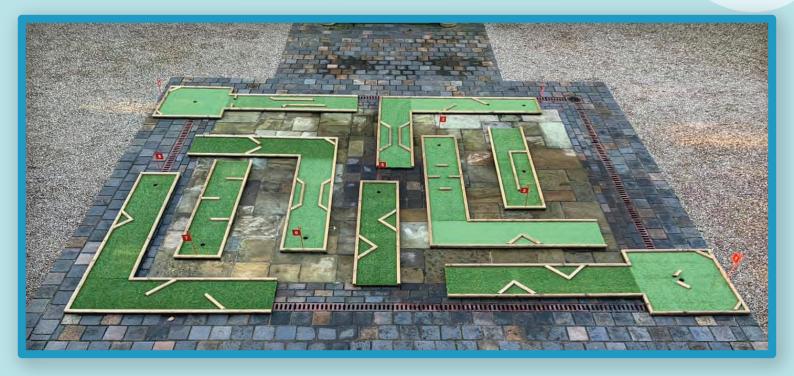

## 9 HOLE CRAZY GOLF

A simple idea for hours of fun for both young & old.

9 hole layout is completed from 15 sections. Each unit is marked on the back for easy assembly.

Complete with -

Low safe – soft bouncing balls, also known as dead balls, these balls have a low flight so will not damage glass or mirrors. They are designed for indoor & outdoor use.

Score cards with clip boards

6 Junior & 6 Senior golf putters

Each hole with numbered flag

Please note area required for ease of playing 30 x 21ft

Ideal for family occasions, schools, colleges, corporate, weddings & shopping centres.