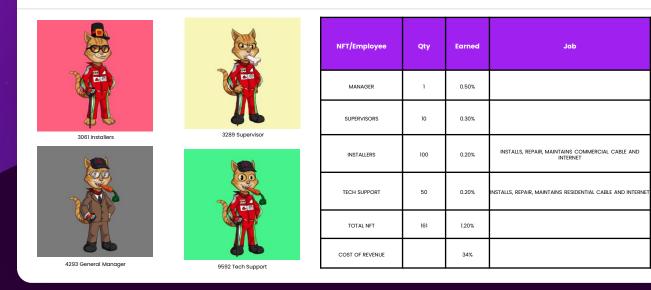

| Revenue Calculations |      |  |
|----------------------|------|--|
| Revenue              | PCT% |  |
| CITY REVENUE         | 10%  |  |

**PUBLIC WORKS** 

The ArchieMeta Public Works Department is responsible for the construction and maintenance of roads and bridges as well as sidewalk and asphalt repair to ensure the safety of travelers on the motorways and walkways.

#### NFT Calculations

9647 Support Crew

9741 General Manager

| NFT/Employee    | Qty | Earned | Job                                                          |
|-----------------|-----|--------|--------------------------------------------------------------|
| MANAGER         | 1   | 0.50%  |                                                              |
| SUPERVISORS     | 10  | 0.30%  |                                                              |
| INSTALLERS      | 100 | 0.20%  | INSTALLS, REPAIR, MAINTAINS COMMERCIAL CABLE AND<br>INTERNET |
| TECH SUPPORT    | 50  | 0.20%  | INSTALLS, REPAIR, MAINTAINS RESIDENTIAL CABLE AND INTERNET   |
| TOTAL NFT       | 161 | 1.20%  |                                                              |
| COST OF REVENUE |     | 34%    |                                                              |

## **1.1.E PUBLICWORKS DATA**

#### Public Works Department

The ArchieMeta Public Works Department is responsible for the construction and maintenance of roads and bridges, sidewalk and asphalt repair to ensure the safety of travelers on the motorways.