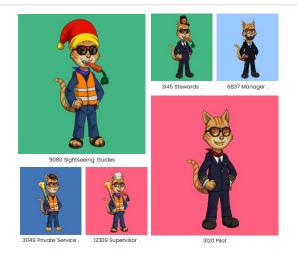

75,000 EXPECTED VISITORS (DAILY)

### City Hall | ACPD | FDIA | EMS | ArchiFi Public Works | Toll Authority | Waste Management Water Authority | Parks and Recreation | Urgent Care

|   | 1.1.A City Hall                        | Page 9  |
|---|----------------------------------------|---------|
| I | 1.1.B Archie City Police Department    | Page 10 |
| I | 1.1.C Island of Archie Fire Department | Page 11 |
| I | 1.1.D Emergency Medical Service        | Page 12 |
| I | 1.1.E ArchiFi                          | Page 13 |
| I | 1.1.F ArchieMeta Public Works          | Page 14 |
|   | 1.1.G ArchieMeta Toll Authority        | Page 15 |
| I | 1.1.H ArchieMeta Waste Management      | Page 16 |
| I | 1.1.1 ArchieMeta Water Authority       | Page 17 |
| I | 1.1.J Archie City Parks and Recreation | Page 18 |
| I | 1.1.K Archie City Urgent Care Center   | Page 19 |

0 🔵 0

8

CITY HALL

Just as in the physical world, the Island of Archie has a city government. The city government, housed in city hall, will be responsible for powering metaverse utilities, promoting economic development, and public safety.