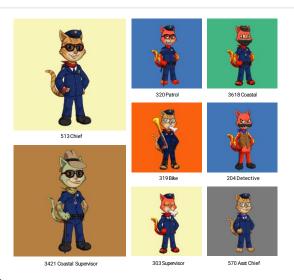

## 

The principal function of the Archie City Police Department (ACPD) on Island of Archie is to safeguard the community against criminal activity. This is done by investigating, identifying and apprehending offenders, patrolling the areas to prevent opportunities for crime, and provide assistance to individuals who are in harms way.

#### NFT Calculations

| NFT/Employee       | Qty | Earned | Job                                                         |
|--------------------|-----|--------|-------------------------------------------------------------|
| CHIEF              | 1   | 0.75%  | MANAGES ACTIVITIES AND OPERATIONS OF THE POLICE             |
| ASST CHIEF         | 2   | 0.60%  | PROVIDES ASSISTANCE TO THE CHIEF OF POLICE                  |
| SUPERVISORS        | 10  | 0.45%  | SUPERVISES AND COORDINATES THE INVESTIGATION OF<br>CRIMINAL |
| PATROL             | 60  | 0.30%  | PERFORMS LAW ENFORCEMENT AND CRIME PREVENTION               |
| BIKE POLICE        | 40  | 0.30%  |                                                             |
| DETECTIVES         | 50  | 0.35%  | INVESTIGATE SERIOUS CRIMES                                  |
| COASTAL POLICE     | 100 | 0.30%  |                                                             |
| COASTAL SUPERVISOR | 10  | 0.45%  |                                                             |
| DET SUPERVISOR     | 10  | 0.50%  |                                                             |
|                    |     |        |                                                             |
|                    |     |        |                                                             |
| TOTAL NFT          | 283 | 4.00%  |                                                             |
| COST OF REVENUE    |     | 93%    |                                                             |

## **1.1.B LAW ENFORCEMENT DATA**

#### ACPD

The principal function of ACPD on Island of Archie is to safeguard the community against criminal activity. This is done by investigating, identifying and apprehending offenders, patrolling areas to prevent opportunities for crime, and provide assistance to individuals who are in harms way. Other law enforcement duties include conflict resolution, traffic situations, emergency services, and maintaining civil order.Law enforcement is under the supervision of the chief of police. Officers of Island of Archie law enforcement are represented in three roles

- Patrol or bike-mounted police officer
- Detective (plainclothes officer)
- Coastal Police

The uniformed police officer is responsible for patrolling the community, regulating traffic, issuing traffic violations, arresting suspects, responding to 911 calls, gather evidence at the crime scene, and write reports. The higher-ranking detective focuses mainly on solving criminal investigations. They have authority to examine a crime scene, interview victims and witnesses, gather evidence and request warrants for arrest. Detectives often play a supervisory role and do not wear a uniform