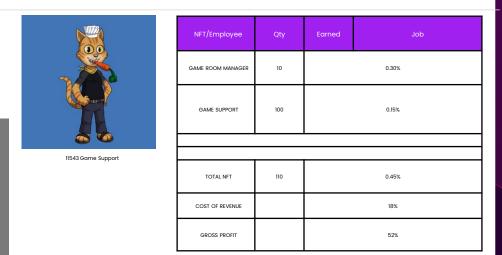

Total NFTs: 222

| NFT/Employee     | Qty | Earned | Job                                                                    |
|------------------|-----|--------|------------------------------------------------------------------------|
|                  |     |        |                                                                        |
| MAYOR            | 1   | 0.25%  | OFFICIAL SPOKESPERSON OF THE CITY                                      |
| COUNCIL MEMBER   | 10  | 0.10%  | MAKES POLICY DECISIONS FOR THE WELFARE OF THE COMMUNITY                |
| CITY MANAGER     | 1   | 0.08%  | DAILY OPERATIONS, ZONING, PLANNING, BUSINESS LICENSING                 |
| ADMIN CLERK      | 15  | 0.04%  | ORGANIZES, RECORDS AND MAINTAINS CITY RECORDS                          |
| CLERK ASST       | 40  | 0.03%  |                                                                        |
| CITY INSPECTORS  | 10  | 0.04%  |                                                                        |
| TREASURER        | 1   | 0.08%  | OVERSEES REVENUE, BUDGET AND FUNDING FOR THE CITY                      |
| TREASURER ASST   | 40  | 0.03%  |                                                                        |
| TAX COLLECTORS   | 25  | 0.04%  | COLLECTS, PROCESSES AND DISTRIBUTES CITY TAXES                         |
| JUDGE            | 1   | 0.15%  | DECIDES THE FACTS OF A CASE, ISSUES A<br>RULING, DETERMINES SENTENCING |
| ASSOC JUDGE      | 2   | 0.10%  | RESPONSIBLE FOR CIVIL OR MISDEMEANOR CRIMES                            |
| COURT ASSISTANTS | 20  | 0.03%  | MANAGES AND SCHEDULES CALENDAR FOR JUDGE, CLERICAL DUTIE               |
| SHERIFF          | 1   | 0.05%  |                                                                        |
| ASST SHERIFF     | 5   | 0.04%  |                                                                        |
| DEPUTY SHERIFF   | 50  | 0.03%  |                                                                        |