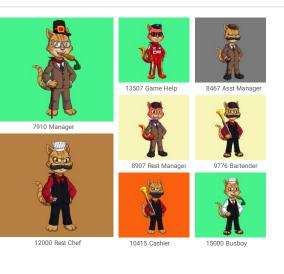

## **ARCHIE MOTOR SPEEDWAY**

For those looking explore the island, Archie Auto offers a wide variety of vehicles available for rent/ lease. Residents and visitors can take a leisurely drive along scenic roadways or go off-road in a truck or ATV and of course can race on the state-of-art speedway.

#### Total NFTs: 150

| NFT/Employee     | Qty | Earned | Job   |
|------------------|-----|--------|-------|
| MANAGER          | 1   |        | 0.40% |
| ASST MANAGER     | 2   |        | 0.15% |
| SALESMAN         | 20  |        | 0.10% |
| SERVICE          | 40  |        | 0.20% |
| CASHIER          | 5   |        | 0.10% |
| TRACK MANAGER    | 2   |        | 0.15% |
| TRACK ASSISTANCE | 60  |        | 0.10% |
| TRACK SUPERVISOR | 20  |        | 0.13% |
| · ·              |     |        |       |
|                  |     |        |       |
| TOTAL NFT        | 150 |        | 1.33% |
| COST OF REVENUE  |     |        | 20%   |
| GROSS PROFIT     |     |        | 50%   |

## 2.2.A ARCHIE MOTOR SPEEDWAY DATA

#### **Dealership & Racetrack**

For those looking explore the island, Archie Auto offers a wide variety of vehicles available for rent/ lease. Residents and visitors can take a leisurely drive along scenic roadways or go off-road in a truck or ATV. and of course can race on the state-of-art speedway.. Archie Auto has its very own racetrack where drivers can put their racing skills to the test. Archie Auto's servicing department offers repairs and has vehicle accessories and upgrades available for purchase