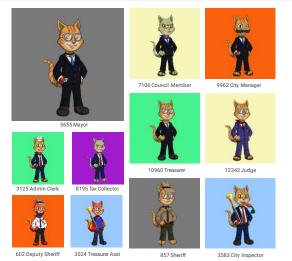

Total NFTs: 222

| NFT/Employee     | Qty | Earned | Job                                                                    |
|------------------|-----|--------|------------------------------------------------------------------------|
|                  |     |        |                                                                        |
| MAYOR            | 1   | 0.25%  | OFFICIAL SPOKESPERSON OF THE CITY                                      |
| COUNCIL MEMBER   | 10  | 0.10%  | MAKES POLICY DECISIONS FOR THE WELFARE OF THE COMMUNITY                |
| CITY MANAGER     | 1   | 0.08%  | DAILY OPERATIONS, ZONING, PLANNING, BUSINESS LICENSING                 |
| ADMIN CLERK      | 15  | 0.04%  | ORGANIZES, RECORDS AND MAINTAINS CITY RECORDS                          |
| CLERK ASST       | 40  | 0.03%  |                                                                        |
| CITY INSPECTORS  | 10  | 0.04%  |                                                                        |
| TREASURER        | 1   | 0.08%  | OVERSEES REVENUE, BUDGET AND FUNDING FOR THE CITY                      |
| TREASURER ASST   | 40  | 0.03%  |                                                                        |
| TAX COLLECTORS   | 25  | 0.04%  | COLLECTS, PROCESSES AND DISTRIBUTES CITY TAXES                         |
| JUDGE            | 1   | 0.15%  | DECIDES THE FACTS OF A CASE, ISSUES A<br>RULING, DETERMINES SENTENCING |
| ASSOC JUDGE      | 2   | 0.10%  | RESPONSIBLE FOR CIVIL OR MISDEMEANOR CRIMES                            |
| COURT ASSISTANTS | 20  | 0.03%  | MANAGES AND SCHEDULES CALENDAR FOR JUDGE, CLERICAL DUTIE               |
| SHERIFF          | 1   | 0.05%  |                                                                        |
| ASST SHERIFF     | 5   | 0.04%  |                                                                        |
| DEPUTY SHERIFF   | 50  | 0.03%  |                                                                        |

#### **City Council**

Island of Archie is governed by a mayor and ten council members along with several other legislative and administrative staff including a city manager, treasurer, tax comptroller and court officials. The main job responsibility of the mayor and other city officials is to determine policy and to ensure the best interests of the citizens of Island of Archie are met within the following departments: Law Enforcement | Fire Department | Emergency

#### **City Operations**

Day-to-day operations, such as business licensing and zoning, are the responsibility of the city manager acting as a public administrator and CEO of the city government. Revenue, city budget, funding for marketing and advertising, and cash flow of Island of Archie is managed by the city treasurer who also serves as financial advisor to the council.