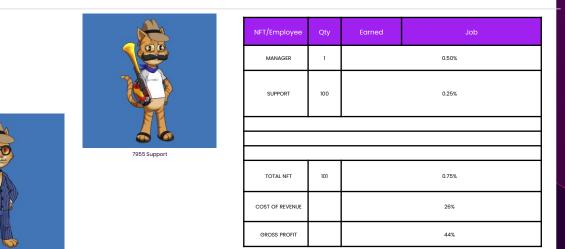

| Revenue Calculations |      |  |
|----------------------|------|--|
| Revenue              | PCT% |  |
| CITY REVENUE         | 10%  |  |

**PUBLIC WORKS** 

The ArchieMeta Public Works Department is responsible for the construction and maintenance of roads and bridges as well as sidewalk and asphalt repair to ensure the safety of travelers on the motorways and walkways.

#### NFT Calculations

9647 Support Crew

9741 General Manager

| NFT/Employee    | Qty | Earned | Job                                                          |
|-----------------|-----|--------|--------------------------------------------------------------|
| MANAGER         | 1   | 0.50%  |                                                              |
| SUPERVISORS     | 10  | 0.30%  |                                                              |
| INSTALLERS      | 100 | 0.20%  | INSTALLS, REPAIR, MAINTAINS COMMERCIAL CABLE AND<br>INTERNET |
| TECH SUPPORT    | 50  | 0.20%  | INSTALLS, REPAIR, MAINTAINS RESIDENTIAL CABLE AND INTERNET   |
| TOTAL NFT       | 161 | 1.20%  |                                                              |
| COST OF REVENUE |     | 34%    |                                                              |