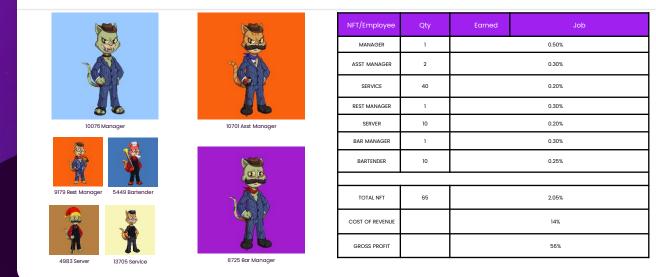

| 2.00% |  |  |
| RESERVE              | 2.00% |  |  |
| ARCHI-FI             | 1.00% |  |  |
| MATERIALS            | 2.00% |  |  |
| FOOD & BEV           | 1.00% |  |  |
| ACCOMODATIONS        | 0.00% |  |  |
| SCHOOL               | 1.00% |  |  |
| SECURITY             | 1.00% |  |  |
| INTERNAL AD          | 1.00% |  |  |
| MISC                 | 2.00% |  |  |



RIPTIDE

#### **UNDERWATER AMUSEMENT PARK**

Archie Metaverse gives visitors and guests one of the most unique and extraordinary amusement park adventures available! Ride the rides, play the games... and swim with the fishes? That's right! Only in the Metaverse can one experience an actual underwater amusement park and Archie Metaverse is home to this fabulous, one-ofa-kind destination!

Total NFTs: 65

**NFT Calculations** 



#### **3.3 UNDERWATER AMUSEMENT PARK DATA**

#### **Underwater Amusement Park**

Archie Metaverse gives visitors and guests one of the most unique and extraordinary amusement park adventures available! Ride the rides, play the games... and swim with the fishes? That's right! Only in the Metaverse can one experience an actual underwater amusement park and Archie Metaverse is home to this fabulous, one-of-a-kind destination! The amusement park connects to the Archie Metaverse 7-Star luxury hotel and can be accessed by guests of the hotel and visitors alike. A definite do not miss attraction!

**Revenue Calculations** 

\*Revenue calculations are estimations based on various percentages of 75,000 actual Archie Metaverse visitors. Estimated Total Amusement Park Traffic: 3% (2250) Amusement P