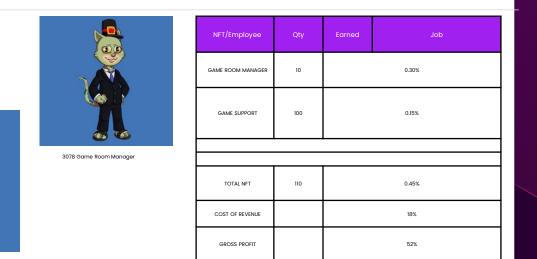

, appealing to every type of player.

#### Total NFTs: 110



10328 Game Support

#### **NFT Calculations**

| NFT/Employee      | Qty | Earned | Job |  |
|-------------------|-----|--------|-----|--|
| GAME ROOM MANAGER | 10  | 0.30%  |     |  |
| GAME SUPPORT      | 100 | 0.15%  |     |  |
|                   |     |        |     |  |
|                   |     |        |     |  |
| TOTAL NFT         | 110 | 0.45%  |     |  |
| COST OF REVENUE   |     | 18%    |     |  |
| GROSS PROFIT      |     | 52%    |     |  |







# **FIRE & RESCUE**

The P2E Arcade offers guests the opportunity to show off their gameplay skills and earn rewards while just having fun. The P2E Arcade houses a vast assortment of games, appealing to every type of player.

Total NFTs: 110

#### **NFT Calculations**



#### 4.8.A. FOREST RESCUE

The P2E Arcade offers guests the opportunity to show off their gameplay skills and earn rewards while just having fun. The P2E Arcade houses a vast assortment of games, appealing to every type of player.



Total NFTs: 110

#### NFT Calculations

| NFT/Employee      | Qty | Earned | dof |  |
|-------------------|-----|--------|-----|--|
| GAME ROOM MANAGER | 10  | 0.30%  |     |  |
| GAME SUPPORT      | 100 | 0.15%  |     |  |
|                   |     |        |     |  |
|                   |     |        |     |  |
| TOTAL NFT         | 110 | 0.45%  |     |  |
| COST OF REVENUE   |     | 18%    |     |  |
| GROSS PROFIT      |     | 52%    |     |  |



12970 Game Suppor

10523 Game Support





# **GAME HUT**

The P2E Arcade offers guests the opportunity to