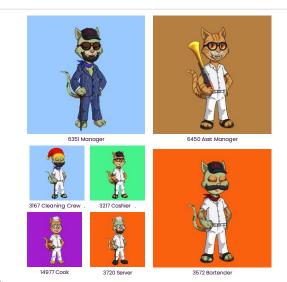

|
| ESCROW               | 2.00% |
| ADVERTISEMENT        | 6.00% |
| LOGISTICS            | 2.00% |
| PUBLIC TRANSP        | 2.00% |
| RESERVE              | 2.00% |
| ARCHI-FI             | 1.00% |
| MATERIALS            | 2.00% |
| FOOD & BEV           | 1.00% |
| ACCOMODATIONS        | 0.00% |
| SCHOOL               | 1.00% |
| SECURITY             | 1.00% |
| INTERNAL AD          | 1.00% |
| MISC                 | 2.00% |





#### NIGHT CLUB AND BAR-

Excalibur is one of two exclusive nightclubs aboard the Archie Metaverse cruise ship where patrons can experience one of the hottest nightlife venues around. Excalibur offers a huge dance floor, live music, recorded music with a DJ, a light show, fabulous cocktails and tapas, private rooms, and unforgettable fun.

#### Total NFTs: 52



#### NFT Calculations

| NFT/Employee    | Qty | Earned | doL        |  |  |
|-----------------|-----|--------|------------|--|--|
| MANAGER         | 1   |        | 0.50%      |  |  |
| ASST MANAGER    | 1   | 0.35%  |            |  |  |
| BARTENDER       | 10  | 0.20%  |            |  |  |
| CASHIER         | 8   |        | 0.15%      |  |  |
| SERVER          | 20  | 0.15%  |            |  |  |
| CLEANING CREW   | 10  | 0.10%  |            |  |  |
|                 |     | RE     | RESTAURANT |  |  |
| СООК            | 2   | 0.25%  |            |  |  |
|                 |     |        |            |  |  |
| TOTAL NFT       | 52  | 1.70%  |            |  |  |
| COST OF REVENUE |     | 9%     |            |  |  |
| GROSS PROFIT    |     | 61%    |            |  |  |
|                 |