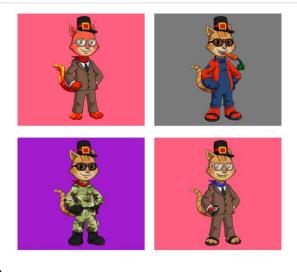

#### NFT Calculations

| NFT/Employee | Qty |       | Earned Job                                                                     |
|--------------|-----|-------|--------------------------------------------------------------------------------|
| CHIEF        | 1   |       | 0.75% OVERSEES THE OPERATION OF THE FIRE DEPARTMENT,<br>MANAGES                |
| ASST CHIEF   | 2   |       | 0.60% ASSISTS FIRE CHIEF WITH DAY-TO-DAY OPERATION O<br>THE FIRE DEPARTMENT    |
| SUPERVISORS  | 30  |       | 0.50% ASSISTS THE FIRE CHIEF WITH THE SUPERVISION OF<br>THE FIRE-FIGHTING TEAM |
| FIREMAN      | 200 |       | 0.35% COMBATS AND EXTINGUISHES FIRES                                           |
|              |     |       |                                                                                |
|              |     |       |                                                                                |
| TOTAL NFT    | 233 | 2.20% |                                                                                |

### **1.1.C FIRE DEPARTMENT DATA**

The essential function of the FDIA is to respond to and provide 24/7 assistance to the community during hazardous or emergency situations relating to fire, chemical hazards and severe weather.

The Island of Archie fire department will comprise of the fire chief, two assistant fire chiefs, ten supervisors and one hundred fire fighters. In addition to being an active firefighter, the fire chief oversees the operation of the fire department. The chief is responsible for managing the firefighters and handling administrative duties, making sure that the fire department is running efficiently by monitoring the budget and maintaining equipment among other things.