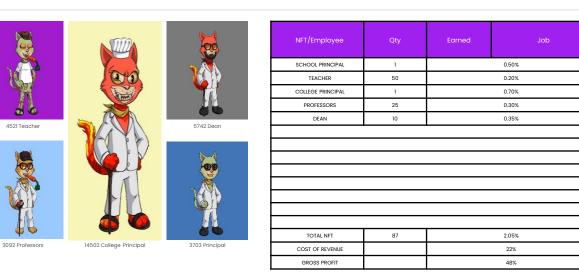

## URGENT **CARE CENTER**

The Archie City Urgent Care Center is a walk-in clinic offering immediate medical care for residents and visitors who experience non-life-threatening illness or injury.

#### Total NFTs: 222

3081 Nurse

12794 Pharmacist

5390 Nurse Asst

| NFT/Employee     | Qty | Earned | Job                                                          |
|------------------|-----|--------|--------------------------------------------------------------|
| DIRECTOR         | 1   | 0.75%  | MANAGES AND OVERSEES DAILY OPERATIONS OF THE<br>URGENT CARE  |
| DOCTOR           | 10  | 0.50%  | CONSULT WITH AND DIAGNOSE PATIENTS                           |
| NURSES           | 30  | 0.35%  | ASSIST PHYSICIAN WITH PATIENT CARE                           |
| PHARMACIST       | 1   | 0.50%  | DISPENSE PRESCRIPTIONS AS PRESCRIBED BY PHYSICIAN            |
| PHARMACY TECH    | 2   | 0.30%  | ASSISTS THE PHARMACIST WITH DISPENSATION OF<br>PRESCRIPTIONS |
| NURSE ASSISTANTS | 60  | 0.25%  | ASSISTS NURSES, PHYSICIANS AND PATIENTS WITH CARE            |
|                  |     |        |                                                              |
| TOTAL NFT        | 104 | 2.65%  |                                                              |
| COST OF REVENUE  |     | 32%    |                                                              |
| GROSS PROFIT     |     | 38%    |                                                              |

## **1.1.K URGENT CARE CENTER DATA**

#### **Urgent Care Center**

Archie City Urgent Care Center is a walk-in clinic offering immediate medical care for residents and visitors who experience non-life-threatening illness or injury.

| Expense Calculationz |       |  |  |
|----------------------|-------|--|--|
| Expense              | РСТ%  |  |  |
| CITY FEES            | 3.00% |  |  |
| BUSINESS INCOME      | 2.00% |  |  |
| CLEANING SERV        | 1.00% |  |  |
| POWER                | 1.00% |  |  |
| WATER                | 1.00% |  |  |
| ESCROW               | 2.00% |  |  |
| ADVERTISEMENT        | 6.00% |  |  |
| LOGISTICS            | 1.50% |  |  |
| PUBLIC TRANSP        | 1.50% |  |  |
| RESERVE              | 2.00% |  |  |
| ARCHI-FI             | 1.00% |  |  |
| MATERIALS            | 2.00% |  |  |
| FOOD & BEV           | 1.00% |  |  |
| ACCOMODATIONS        | 0.00% |  |  |
| SCHOOL               | 1.00% |  |  |
| SECURITY             | 1.00% |  |  |
| INTERNAL AD          | 1.00% |  |  |
| MISC                 | 2.00% |  |  |