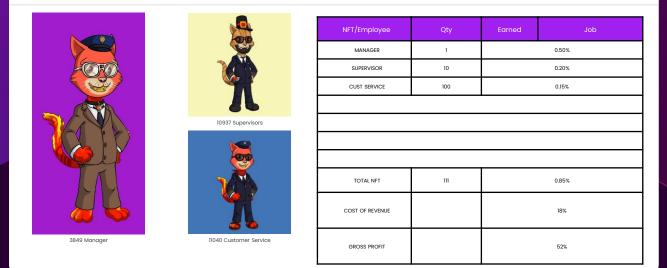

Total NFTs: 222

| NFT/Employee     | Qty | Earned | Job                                                                    |
|------------------|-----|--------|------------------------------------------------------------------------|
|                  |     |        |                                                                        |
| MAYOR            | 1   | 0.25%  | OFFICIAL SPOKESPERSON OF THE CITY                                      |
| COUNCIL MEMBER   | 10  | 0.10%  | MAKES POLICY DECISIONS FOR THE WELFARE OF THE COMMUNITY                |
| CITY MANAGER     | 1   | 0.08%  | DAILY OPERATIONS, ZONING, PLANNING, BUSINESS LICENSING                 |
| ADMIN CLERK      | 15  | 0.04%  | ORGANIZES, RECORDS AND MAINTAINS CITY RECORDS                          |
| CLERK ASST       | 40  | 0.03%  |                                                                        |
| CITY INSPECTORS  | 10  | 0.04%  |                                                                        |
| TREASURER        | 1   | 0.08%  | OVERSEES REVENUE, BUDGET AND FUNDING FOR THE CITY                      |
| TREASURER ASST   | 40  | 0.03%  |                                                                        |
| TAX COLLECTORS   | 25  | 0.04%  | COLLECTS, PROCESSES AND DISTRIBUTES CITY TAXES                         |
| JUDGE            | 1   | 0.15%  | DECIDES THE FACTS OF A CASE, ISSUES A<br>RULING, DETERMINES SENTENCING |
| ASSOC JUDGE      | 2   | 0.10%  | RESPONSIBLE FOR CIVIL OR MISDEMEANOR CRIMES                            |
| COURT ASSISTANTS | 20  | 0.03%  | MANAGES AND SCHEDULES CALENDAR FOR JUDGE, CLERICAL DUTIE               |
| SHERIFF          | 1   | 0.05%  |                                                                        |
| ASST SHERIFF     | 5   | 0.04%  |                                                                        |
| DEPUTY SHERIFF   | 50  | 0.03%  |                                                                        |

## **1.1 CITY HALL DATA**

#### **City Council**

Island of Archie is governed by a mayor and ten council members along with several other legislative and administrative staff including a city manager, treasurer, tax comptroller and court officials. The main job responsibility of the mayor and other city officials is to determine policy and to ensure the best interests of the citizens of Island of Archie are met within the following departments: Law Enforcement | Fire Department | Emergency