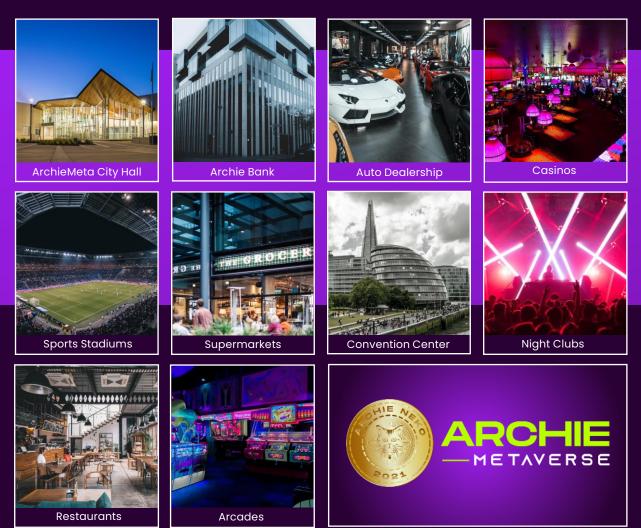

## 2 Businesses operating on land

Play2Earn | Nightclubs | Hotels | Auto Dealership Market | Stadiums | Recreational Centers | Airport Convention Center | Motor Speedway | Utilities | Bank

| • | 2.1.A Everest P2E Gaming Centre       | p. 21 | • | 2.9.A Re |
|---|---------------------------------------|-------|---|----------|
| • | 2.1.B Venus P2E Gaming Centre         | p. 22 | • | 2.10.A A |
| • | 2.2.A Archie Motor Speedway           | p.23  | • | 2.10.B A |
| • | 2.3.A Orchid 7-Star Hotel             | p.24  | • | 2.10.C V |
| • | 2.3.B Coastal Bay 5-Star Hotel        | p.25  | • | 2.11.A R |
| • | 2.4.A Archie Arena                    | p.26  | • | 2.12.A E |
| • | 2.4.B Neko Stadium.                   | P.27  | • | 2.13.A C |
| • | 2.4.C Defi Field                      | p.28  | • | 2.14.A A |
| • | 2.4.D Horizon Stadium                 | p.29  | • | 2.15.A A |
| • | 2.5.A Archieway Market                | p.30  | • | 2.16.A V |
| • | 2.6.A ArchieMart Supercenter          | p.31  | • | 2.17.A C |
| • | 2.7.A Atlantis Nightclub              | p.32  | • | 2.18.A A |
| • | 2.7.B Dreamz Nightclub                | p.33  | • | 2.19.A A |
| • | 2.8.A ArchieMeta<br>Convention Center | p.34  | • | 2.20.A \ |
|   |                                       |       |   |          |

0

0

| • | 2.9.A Restaurants                        | p.35 |
|---|------------------------------------------|------|
| • | 2.10.A Archie InterMeta Airport          | p.36 |
| • | 2.10.B Archie Private Air                | p.37 |
| • | 2.10.C VerseGate                         | p.38 |
| • | 2.11.A Archie Valley<br>Renewable Energy | p.39 |
| • | 2.12.A Excel Logistics                   | p.40 |
| • | 2.13.A Island of Archie<br>Country Club  | P.41 |
| • | 2.14.A Archie Bowling & Billiards        | P.42 |
| • | 2.15.A Archie City College               | p.43 |
| • | 2.16.A Wildcat eSecurity                 | p.44 |
| • | 2.17.A Central Bank of Archie.           | p.45 |
| • | 2.18.A Archie Professional Cleaners      | p.46 |
| • | 2.19.A ARC Media                         | p.47 |
| • | 2.20.A V-BULL Shooting Range             | p.48 |