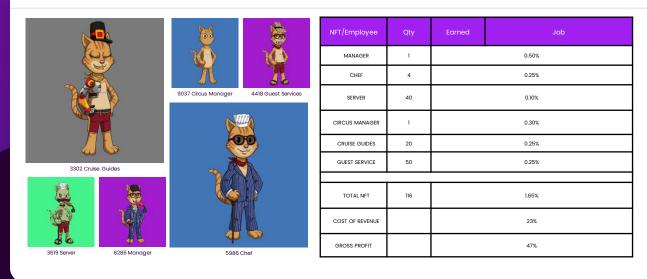

| ARCHI-FI             | 1.00% |
| MATERIALS            | 2.00% |
| FOOD & BEV           | 1.00% |
| ACCOMODATIONS        | 0.00% |
| SCHOOL               | 1.00% |
| SECURITY             | 1.00% |
| INTERNAL AD          | 1.00% |
| MISC                 | 2.00% |





#### **CIRCUS AND DINING EXPERIENCE**

One of the most exciting and innovative cruise ship experiences is the highly anticipated Archie Metaverse Circus Plus Dining package. Whether a guest is in a long-term relationship with a childhood sweetheart, meeting up with a long-distance love, enjoying the company of friends or even having a night out alone, they can enjoy the spectacular one - hour VERVE cirque performance while having a delicious meal in a large, yet intimate setting.

#### Total NFTs: 116

#### NFT Calculations



#### **3.1.E CIRCUS AND DINING EXPERIENCE DATA**

#### Cirque du Cruisé

One of the most exciting and innovative cruise ship experiences is the highly anticipated Archie Metaverse Circus Plus Dining package. Whether a guest is in a longterm relationship with a childhood sweetheart, meeting up with a long-distance love, enjoying the company of friends or even having a night out alone, they can enjoy the spectacular one-hour Cirque du Cruisé performance while having a delicious meal in a large, yet intimate setting. Revenue Calculations

\*Revenue calculations are estimations based on various percentages of 75,000 actual Archie Metaverse visitors. \*\*A massive revenue increase is expected once Cirque du Cruisé grows in popularity

Circus Plus Dining traffic: 1% (750)

Cost for Circus Plus