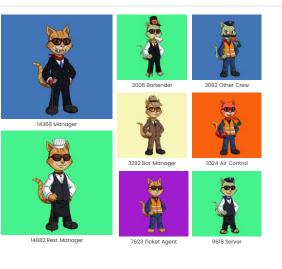

#### NFT Calculations

| NFT/Employee       | Qty | Earned | Job                                                         |
|--------------------|-----|--------|-------------------------------------------------------------|
| CHIEF              | 1   | 0.75%  | MANAGES ACTIVITIES AND OPERATIONS OF THE POLICE             |
| ASST CHIEF         | 2   | 0.60%  | PROVIDES ASSISTANCE TO THE CHIEF OF POLICE                  |
| SUPERVISORS        | 10  | 0.45%  | SUPERVISES AND COORDINATES THE INVESTIGATION OF<br>CRIMINAL |
| PATROL             | 60  | 0.30%  | PERFORMS LAW ENFORCEMENT AND CRIME PREVENTION               |
| BIKE POLICE        | 40  | 0.30%  |                                                             |
| DETECTIVES         | 50  | 0.35%  | INVESTIGATE SERIOUS CRIMES                                  |
| COASTAL POLICE     | 100 | 0.30%  |                                                             |
| COASTAL SUPERVISOR | 10  | 0.45%  |                                                             |
| DET SUPERVISOR     | 10  | 0.50%  |                                                             |
|                    |     |        |                                                             |
|                    |     |        |                                                             |
| TOTAL NFT          | 283 | 4.00%  |                                                             |
| COST OF REVENUE    |     | 93%    |                                                             |