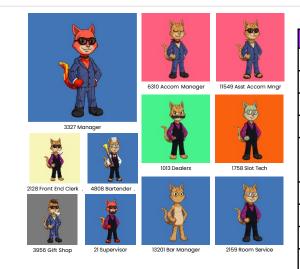

Everest P2E Gaming Center is one of two land-based game centers where visitors can try their luck at table games and slot machines. Visitors can even opt for high stakes gambling, completely undisturbed, in one of the many exclusive private rooms.

#### Total NFTs: 253

#### NFT Calculations

| NFT/Employee       | Qty | Earned | Job |
|--------------------|-----|--------|-----|
|                    |     |        |     |
| CASINO MANAGER     | 1   | 0.25%  |     |
| ASST MANAGER       | 2   | 0.15%  |     |
| SUPERVISOR         | 20  | 0.08%  |     |
| TABLE DEALERS      | 120 | 0.06%  |     |
| SLOT MACHINE TECHS | 60  | 0.05%  |     |
| CASINO CASHIER     | 10  | 0.05%  |     |
| HOTEL MANAGER      | 1   | 0.15%  |     |
| ASST MANAGER       | 2   | 0.08%  |     |
| FRONT END          | 4   | 0.05%  |     |
| ROOM SERVICE       | 10  | 0.05%  |     |
| HOTEL CASHIER      | 6   | 0.05%  |     |
| BAR MANAGER        | 1   | 0.10%  |     |
| BARTENDER          | 5   | 0.08%  |     |
| REST MANAGER       | 1   | 0.10%  |     |
| REST CHEF          | 2   | 0.08%  |     |
| REST SERVER        | 6   | 0.05%  |     |
| GIFT SHOP          | 2   | 0.05%  |     |
| TOTAL NFT          | 253 | 1.46%  |     |
| COST OF REVENUE    |     | 15%    |     |
| GROSS PROFIT       |     | 55%    |     |