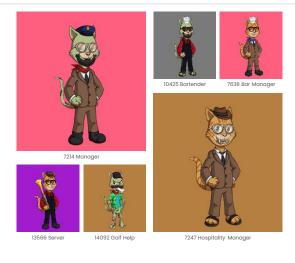

Everest P2E Gaming Center is one of two land-based game centers where visitors can try their luck at table games and slot machines. Visitors can even opt for high stakes gambling, completely undisturbed, in one of the many exclusive private rooms.

#### Total NFTs: 253

#### NFT Calculations

| NFT/Employee       | Qty | Earned | Job |
|--------------------|-----|--------|-----|
|                    |     |        |     |
| CASINO MANAGER     | 1   | 0.25%  |     |
| ASST MANAGER       | 2   | 0.15%  |     |
| SUPERVISOR         | 20  | 0.08%  |     |
| TABLE DEALERS      | 120 | 0.06%  |     |
| SLOT MACHINE TECHS | 60  | 0.05%  |     |
| CASINO CASHIER     | 10  | 0.05%  |     |
| HOTEL MANAGER      | 1   | 0.15%  |     |
| ASST MANAGER       | 2   | 0.08%  |     |
| FRONT END          | 4   | 0.05%  |     |
| ROOM SERVICE       | 10  | 0.05%  |     |
| HOTEL CASHIER      | 6   | 0.05%  |     |
| BAR MANAGER        | 1   | 0.10%  |     |
| BARTENDER          | 5   | 0.08%  |     |
| REST MANAGER       | 1   | 0.10%  |     |
| REST CHEF          | 2   | 0.08%  |     |
| REST SERVER        | 6   | 0.05%  |     |
| GIFT SHOP          | 2   | 0.05%  |     |
| TOTAL NFT          | 253 | 1.46%  |     |
| COST OF REVENUE    |     | 15%    |     |
| GROSS PROFIT       |     | 55%    |     |

### 2.1.A EVEREST P2E GAMING CENTE DATA

#### Everest P2E Gaming Centre. 5-Star

Everest P2E Gaming Centre is one of two land-based casino type game centre where visitors can try their luck at table games and slot machines.Visitors can even opt for high stakes gambling, completely undisturbed, in one of the many exclusive private rooms.