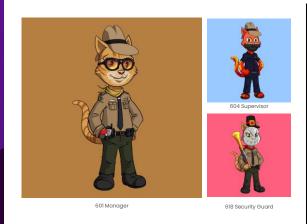

## 

The principal function of the Archie City Police Department (ACPD) on Island of Archie is to safeguard the community against criminal activity. This is done by investigating, identifying and apprehending offenders, patrolling the areas to prevent opportunities for crime, and provide assistance to individuals who are in harms way.

Total NFTs: 222

#### NFT Calculations

| NFT/Employee       | Qty | Earned | Job                                                         |
|--------------------|-----|--------|-------------------------------------------------------------|
| CHIEF              | 1   | 0.75%  | MANAGES ACTIVITIES AND OPERATIONS OF THE POLICE             |
| ASST CHIEF         | 2   | 0.60%  | PROVIDES ASSISTANCE TO THE CHIEF OF POLICE                  |
| SUPERVISORS        | 10  | 0.45%  | SUPERVISES AND COORDINATES THE INVESTIGATION OF<br>CRIMINAL |
| PATROL             | 60  | 0.30%  | PERFORMS LAW ENFORCEMENT AND CRIME PREVENTION               |
| BIKE POLICE        | 40  | 0.30%  |                                                             |
| DETECTIVES         | 50  | 0.35%  | INVESTIGATE SERIOUS CRIMES                                  |
| COASTAL POLICE     | 100 | 0.30%  |                                                             |
| COASTAL SUPERVISOR | 10  | 0.45%  |                                                             |
| DET SUPERVISOR     | 10  | 0.50%  |                                                             |
|                    |     |        |                                                             |
|                    |     |        |                                                             |
| TOTAL NFT          | 283 | 4.00%  |                                                             |
| COST OF REVENUE    |     | 93%    |                                                             |

## **1.1.B LAW ENFORCEMENT DATA**

#### ACPD

The principal function of ACPD on Island of Archie is to safeguard the community against criminal activity. This is done by investigating, identifying and apprehending offenders, patrolling areas to prevent opportunities for crime, and provide assistance to individuals who are in harms way. Other law enforcement duties include conflict resolution, traffic situations, emergency services, and maintaining civil order.Law enforcement is under the supervision of the chief of police. Officers of Island of Archie law enforcement are represented in three roles