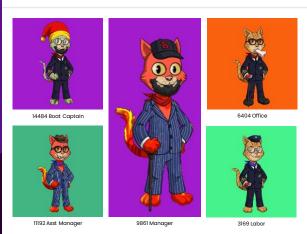

0 🔵 0

8

CITY HALL

Just as in the physical world, the Island of Archie has a city government. The city government, housed in city hall, will be responsible for powering metaverse utilities, promoting economic development, and public safety.

Total NFTs: 222

| NFT/Employee     | Qty | Earned | Job                                                                    |
|------------------|-----|--------|------------------------------------------------------------------------|
|                  |     |        |                                                                        |
| MAYOR            | 1   | 0.25%  | OFFICIAL SPOKESPERSON OF THE CITY                                      |
| COUNCIL MEMBER   | 10  | 0.10%  | MAKES POLICY DECISIONS FOR THE WELFARE OF THE COMMUNITY                |
| CITY MANAGER     | 1   | 0.08%  | DAILY OPERATIONS, ZONING, PLANNING, BUSINESS LICENSING                 |
| ADMIN CLERK      | 15  | 0.04%  | ORGANIZES, RECORDS AND MAINTAINS CITY RECORDS                          |
| CLERK ASST       | 40  | 0.03%  |                                                                        |
| CITY INSPECTORS  | 10  | 0.04%  |                                                                        |
| TREASURER        | 1   | 0.08%  | OVERSEES REVENUE, BUDGET AND FUNDING FOR THE CITY                      |
| TREASURER ASST   | 40  | 0.03%  |                                                                        |
| TAX COLLECTORS   | 25  | 0.04%  | COLLECTS, PROCESSES AND DISTRIBUTES CITY TAXES                         |
| JUDGE            | 1   | 0.15%  | DECIDES THE FACTS OF A CASE, ISSUES A<br>RULING, DETERMINES SENTENCING |
| ASSOC JUDGE      | 2   | 0.10%  | RESPONSIBLE FOR CIVIL OR MISDEMEANOR CRIMES                            |
| COURT ASSISTANTS | 20  | 0.03%  | MANAGES AND SCHEDULES CALENDAR FOR JUDGE, CLERICAL DUTIE               |
| SHERIFF          | 1   | 0.05%  |                                                                        |
| ASST SHERIFF     | 5   | 0.04%  |                                                                        |
| DEPUTY SHERIFF   | 50  | 0.03%  |                                                                        |

## **1.1 CITY HALL DATA**

#### **City Council**

Island of Archie is governed by a mayor and ten council members along with several other legislative and administrative staff including a city manager, treasurer, tax comptroller and court officials. The main job responsibility of the mayor and other city officials is to determine policy and to ensure the best interests of the citizens of Island of Archie are met within the following departments: Law Enforcement | Fire Department | Emergency