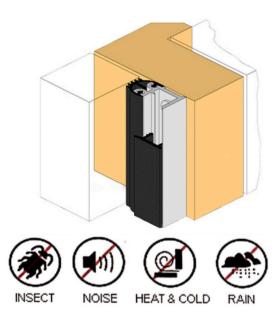

# NOB



"NOB Systems was incorporated by professionals with more than a decade of experience in the field of architectural hardware. We are committed to deliver innovative turnkey solutions with quality products. Our endeavour is to provide viable and cost effective door hardware solutions to clients across varied sectors of the industry"

# **OUR PRODUCTS**

# **RFID LOCKS**

Contactless Card Locks, SS304 Material Panel and Handle, Moisture Proof PCB, Emergency Mechanical Key, Japan Mabuchi Motor.



# **AUTOMATIC DOOR BOTTOM SEALS**





# **TOUCH DOOR BELL**



Tempered Glass Panel, LED Lights, Hotel Logo. Room Number, Clean Room, Do Not Disturb, Collect Laundry & Bell Signs

# **AUTOMATIC DOOR CLOSING HINGES**



Replaces conventional hinge, door closer and door stopper with the 3 in 1 heavy duty door closer hinge.

# **BATHROOM MIRROR DEFOGGER**



Input Voltage: AC110 -240V / 50-60HZ

Material: PET

Input Power: 1.5 - 2.5 W/dm2

IP 54 Certified

# CLIENTELE



















Kollam

Kannur

Pathanamthitta

Cheruvathoor







## Kerala

Tai Green Cove Resort Trivandrum Leela Kovalam Beach Trivandrum Isola Di Cocco Resort Trivandrum Trivandrum Udaya Samudra Beach Resort Trivandrum Hotel Vinayaka Trivandrum Hotel Ruby Arena Abad Plaza Cochin Abad Atrium Cochin Abad Whispering Palms Kumarakom Abad Green Forest Thekkady