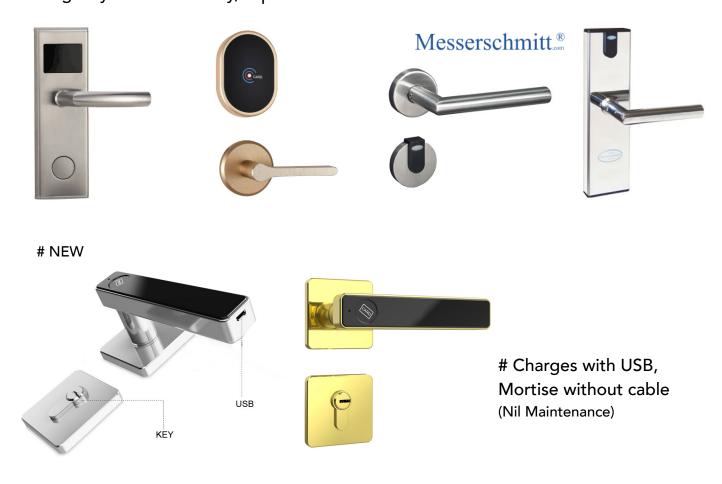

# **RFID LOCKS**

Contactless Card Locks, SS304 Material Panel and Handle, Moisture Proof PCB, Emergency Mechanical Key, Japan Mabuchi Motor.