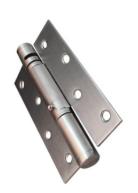

# **AUTOMATIC DOOR CLOSING HINGES**

Replaces conventional hinge, door closer and door stopper with the 3 in 1 heavy duty door closer hinge.