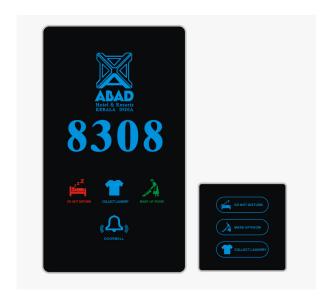

# **TOUCH DOOR BELL**

Tempered Glass Panel, LED Lights, Hotel Logo. Room Number, Clean Room, Do Not Disturb, Collect Laundry & Bell Signs