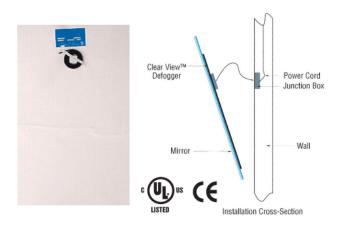

# **BATHROOM MIRROR DEFOGGER**

Input Voltage: AC110 -240V / 50-60HZ

Material: PET

Input Power: 1.5 - 2.5 W/dm2

IP 54 Certified