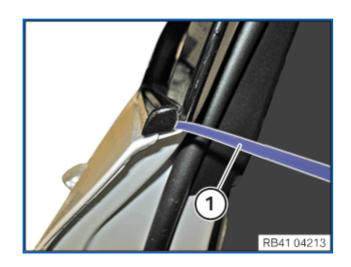

## Front door:

Lift the seal and coat with cavity preservation in this area (1).

Mount gasket.

Clean the door outer skin.

## Rear door:

Lift the seal and coat with cavity preservation in this area (1).

Mount gasket.

Clean the door outer skin.

#### Rear door:

Lift the seal and coat with cavity preservation in this area (1).

Mount gasket.

Clean the door outer skin.

Parts:

| Designation         | Part number | Quantity |
|---------------------|-------------|----------|
| Cavity preservation | 83420428190 | 1        |