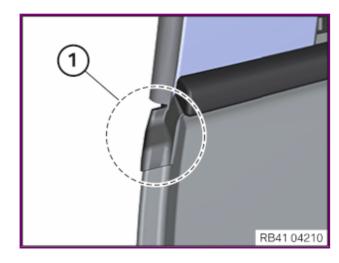

## Front door:

Push the spraying pipe (1) under the window cavity seal.

Coat the area with cavity preservation.

Clean the door outer skin.