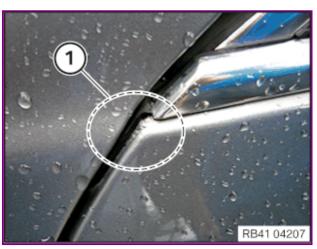

cavity seal (see figure).

Vehicles concerned: F10, F11, F18 production period: Series introduction up to

03/2016

Measure: In case of customer complaints, the already existing damage

must be eliminated by partial painting and replacing the seal.