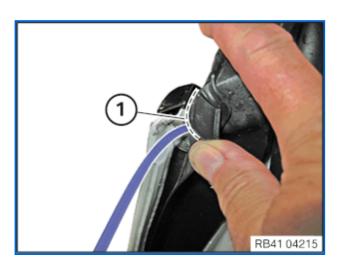

## Front door:

Lift the seal and coat with cavity preservation in this area (1).

Mount gasket.

Clean the door outer skin.

## Rear door:

Lift the seal and coat with cavity preservation in this area (1).

Mount gasket.

Clean the door outer skin.