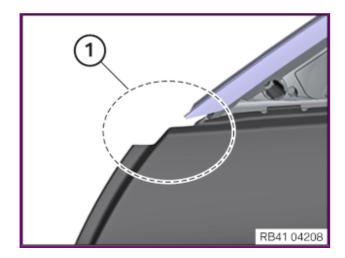

#### Front door:

Grind corroded areas (2) down to the metal.

Front door:

Grind corroded areas (2) down to the metal.