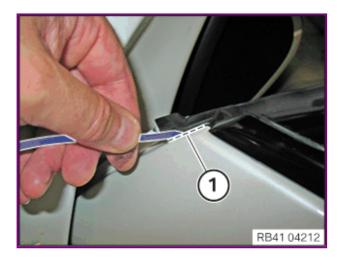

## Front door:

Lift the seal and coat with cavity preservation in this area (1).

Mount gasket.

Clean the door outer skin.

## Front door:

Push the spraying pipe (1) under the window cavity seal.

Coat the area with cavity preservation.

Clean the door outer skin.