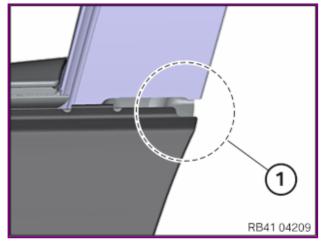

## Front door:

Lift the seal and coat with cavity preservation in this area (1).

Mount gasket.

Clean the door outer skin.

## Rear door:

Lift the seal and coat with cavity preservation in this area (1).

Mount gasket.

Clean the door outer skin.

#### Rear door:

Lift the seal and coat with cavity preservation in this area (1).

Mount gasket.

Clean the door outer skin.

Parts:

| Designation         | Part number | Quantity |
|---------------------|-------------|----------|
| Cavity preservation | 83420428190 | 1        |