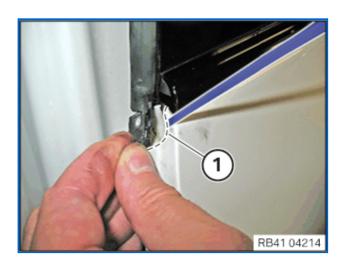

## Front door:

Lift the seal and coat with cavity preservation in this area (1).

Mount gasket.

Clean the door outer skin.

## Rear door:

Lift the seal and coat with cavity preservation in this area (1).

Mount gasket.

Clean the door outer skin.

#### Rear door:

Lift the seal and coat with cavity preservation in this area (1).

Mount gasket.

Clean the door outer skin.

Parts:

| Designation         | Part number | Quantity |
|---------------------|-------------|----------|
| Cavity preservation | 83420428190 | 1        |