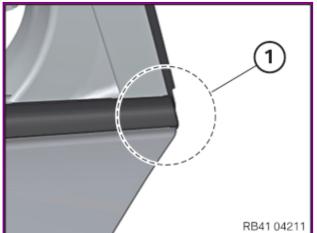

Wagon/530d/N57/AUTO/ECE/RL/2010/07

Int.lev.works - Int.lev. - Int.lev.(tar.) -

(cur.)

Mileage 0 km

41 11 16 (418)

Door repair (edge corrosion on door outer skin)

F10, F11, F18

Situation: Edge corrosion (1) may develop on doors around the window

cavity seal (see figure).

Vehicles concerned: F10, F11, F18 production period: Series introduction up to

03/2016

Measure: In case of customer complaints, the already existing damage

must be eliminated by partial painting and replacing the seal.