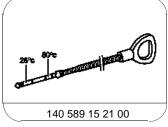

|    |                                                                                                                                                                  |                                                                                                                                                                                                                                                                                                                                                                                                                                                                                                                                                                                                                                                                                                                                                                                                                              | *BF27.00-P-1001-01C                             |
|----|------------------------------------------------------------------------------------------------------------------------------------------------------------------|------------------------------------------------------------------------------------------------------------------------------------------------------------------------------------------------------------------------------------------------------------------------------------------------------------------------------------------------------------------------------------------------------------------------------------------------------------------------------------------------------------------------------------------------------------------------------------------------------------------------------------------------------------------------------------------------------------------------------------------------------------------------------------------------------------------------------|-------------------------------------------------|
|    |                                                                                                                                                                  | <b>3</b>                                                                                                                                                                                                                                                                                                                                                                                                                                                                                                                                                                                                                                                                                                                                                                                                                     | *126589126300                                   |
|    |                                                                                                                                                                  | <b>3</b>                                                                                                                                                                                                                                                                                                                                                                                                                                                                                                                                                                                                                                                                                                                                                                                                                     | *140589496300                                   |
| 4  | Start engine and allow it to idle briefly in gear range "P"                                                                                                      | _                                                                                                                                                                                                                                                                                                                                                                                                                                                                                                                                                                                                                                                                                                                                                                                                                            |                                                 |
| 5  | -                                                                                                                                                                | Only with complete refill                                                                                                                                                                                                                                                                                                                                                                                                                                                                                                                                                                                                                                                                                                                                                                                                    | *BF27.00-P-1001-01C                             |
| 6  | Actuate service brake and briefly shift through gear ranges several times with vehicle stationary and engine running at idle speed, then reengage gear range "P" |                                                                                                                                                                                                                                                                                                                                                                                                                                                                                                                                                                                                                                                                                                                                                                                                                              |                                                 |
| 7  | Insert oil dipstick all the way into oil filler pipe, pull it out again and read off transmission oil level                                                      | When cold, the transmission oil level must be between the "min" and "max" marking in the range (A).                                                                                                                                                                                                                                                                                                                                                                                                                                                                                                                                                                                                                                                                                                                          | *140589152100                                   |
| 8  | Correct transmission oil level                                                                                                                                   | If necessary  Insufficient and excessive quantities of oil can result in malfunctions and transmission damage.                                                                                                                                                                                                                                                                                                                                                                                                                                                                                                                                                                                                                                                                                                               |                                                 |
|    |                                                                                                                                                                  | 장<br>장                                                                                                                                                                                                                                                                                                                                                                                                                                                                                                                                                                                                                                                                                                                                                                                                                       | *210589007100<br>*140589496300<br>*126589126300 |
| 9  | Check transmission oil level again                                                                                                                               | After pouring in transmission oil.                                                                                                                                                                                                                                                                                                                                                                                                                                                                                                                                                                                                                                                                                                                                                                                           |                                                 |
| i  | Only perform steps 10 to 14 if shifting problems occur.                                                                                                          | i Precise checking is only possible at a transmission oil temperature > 80 °C.                                                                                                                                                                                                                                                                                                                                                                                                                                                                                                                                                                                                                                                                                                                                               |                                                 |
| 10 | Connect Star Diagnosis and check transmission oil temperature in gear range "R" or "D"                                                                           | i Operate the service brake when doing so.                                                                                                                                                                                                                                                                                                                                                                                                                                                                                                                                                                                                                                                                                                                                                                                   |                                                 |
| 11 | Start engine and allow it to idle in gear range "P"                                                                                                              |                                                                                                                                                                                                                                                                                                                                                                                                                                                                                                                                                                                                                                                                                                                                                                                                                              |                                                 |
| 12 | Insert oil dipstick all the way into oil filler pipe, pull it out again and read off transmission oil level                                                      | The transmission oil level must be between the "min" and "max" marking in the range (B).                                                                                                                                                                                                                                                                                                                                                                                                                                                                                                                                                                                                                                                                                                                                     | *140589152100                                   |
| 13 | Correct transmission oil level                                                                                                                                   | If necessary  Insufficient and excessive quantities of oil can result in malfunctions and transmission damage.  Insufficient and excessive quantities of oil can result in malfunctions and transmission damage.  Insufficient and excessive quantities of oil can result in malfunctions and transmission damage.  Insufficient and excessive quantities of oil can result in malfunctions and transmission damage.  Insufficient and excessive quantities of oil can result in malfunctions and transmission damage.  Insufficient and excessive quantities of oil can result in malfunctions and transmission damage.  Insufficient and excessive quantities of oil can result in malfunctions and transmission damage.  Insufficient and excessive quantities of oil can result in malfunctions and transmission damage. | *210589007100<br>*140589496300<br>*126589126300 |
| 14 | Check transmission oil loval again                                                                                                                               | After pouring in transmission oil.                                                                                                                                                                                                                                                                                                                                                                                                                                                                                                                                                                                                                                                                                                                                                                                           | 120000120000                                    |
| 15 | Check transmission oil level again  Mount cap (93) on oil filler pipe and press in new locking pin (93a) until it latches                                        | Alter pouring in transmission oil.                                                                                                                                                                                                                                                                                                                                                                                                                                                                                                                                                                                                                                                                                                                                                                                           |                                                 |
| 16 | Perform engine test run and, with engine running, check transmission for leaks and that it is functioning correctly                                              |                                                                                                                                                                                                                                                                                                                                                                                                                                                                                                                                                                                                                                                                                                                                                                                                                              |                                                 |