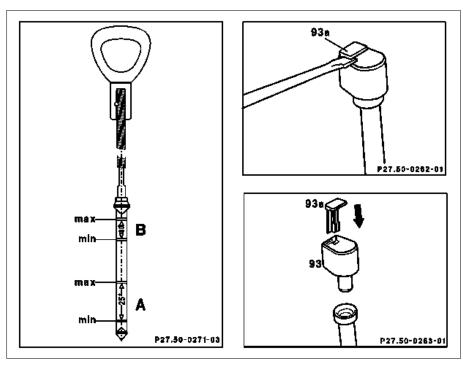

#### TRANSMISSION 722.6

93 Cap 93a Locking pin

A Range at 25 °C (77 °F) B Range at 80 °C (180 °F)

P27.50-0274-06

| ⚠ Danger! | Risk of accident caused by vehicle starting off by itself when engine is running. Risk of injury caused by contusions and burns during starting procedure or when working near the engine as it is running | Secure vehicle to prevent it from moving by itself. Wear closed and snug-fitting work clothes. Do not touch hot or rotating parts.                                                                                                          | AS00.00-Z-0005-01A |
|-----------|------------------------------------------------------------------------------------------------------------------------------------------------------------------------------------------------------------|---------------------------------------------------------------------------------------------------------------------------------------------------------------------------------------------------------------------------------------------|--------------------|
| (D)       | The vehicle <b>must</b> be positioned horizontally on its wheels, otherwise measurement errors will occur.                                                                                                 |                                                                                                                                                                                                                                             |                    |
| i         | Check and pour in transmission oil when cold (approx. 25 °C)                                                                                                                                               |                                                                                                                                                                                                                                             |                    |
| 1         | Remove engine cover.                                                                                                                                                                                       | Only if required                                                                                                                                                                                                                            |                    |
| 2         | Remove locking pin (93a) and take plug (93) off oil filler pipe                                                                                                                                            | To do so, break off the plate of the locking pin (93a) using a suitable tool and remove the pin remaining in the cap (93) by pressing downwards.                                                                                            |                    |
| 3         | Fill with transmission oil                                                                                                                                                                                 | After a complete refill and after changing the transmission oil, pour in approx. 5 liters of transmission oil before starting the engine.  Insufficient and excessive quantities of oil can result in malfunctions and transmission damage. |                    |

|    |                                                                                                                                                                  |                                                                                                                                                                                                                                                                                                                                                                                                                                                                                                                                                                                                                                                                                                                                                                                                                              | *BF27.00-P-1001-01C                             |
|----|------------------------------------------------------------------------------------------------------------------------------------------------------------------|------------------------------------------------------------------------------------------------------------------------------------------------------------------------------------------------------------------------------------------------------------------------------------------------------------------------------------------------------------------------------------------------------------------------------------------------------------------------------------------------------------------------------------------------------------------------------------------------------------------------------------------------------------------------------------------------------------------------------------------------------------------------------------------------------------------------------|-------------------------------------------------|
|    |                                                                                                                                                                  | <b>3</b>                                                                                                                                                                                                                                                                                                                                                                                                                                                                                                                                                                                                                                                                                                                                                                                                                     | *126589126300                                   |
|    |                                                                                                                                                                  | <b>3</b>                                                                                                                                                                                                                                                                                                                                                                                                                                                                                                                                                                                                                                                                                                                                                                                                                     | *140589496300                                   |
| 4  | Start engine and allow it to idle briefly in gear range "P"                                                                                                      | _                                                                                                                                                                                                                                                                                                                                                                                                                                                                                                                                                                                                                                                                                                                                                                                                                            |                                                 |
| 5  | -                                                                                                                                                                | Only with complete refill                                                                                                                                                                                                                                                                                                                                                                                                                                                                                                                                                                                                                                                                                                                                                                                                    | *BF27.00-P-1001-01C                             |
| 6  | Actuate service brake and briefly shift through gear ranges several times with vehicle stationary and engine running at idle speed, then reengage gear range "P" |                                                                                                                                                                                                                                                                                                                                                                                                                                                                                                                                                                                                                                                                                                                                                                                                                              |                                                 |
| 7  | Insert oil dipstick all the way into oil filler pipe, pull it out again and read off transmission oil level                                                      | When cold, the transmission oil level must be between the "min" and "max" marking in the range (A).                                                                                                                                                                                                                                                                                                                                                                                                                                                                                                                                                                                                                                                                                                                          | *140589152100                                   |
| 8  | Correct transmission oil level                                                                                                                                   | If necessary  Insufficient and excessive quantities of oil can result in malfunctions and transmission damage.                                                                                                                                                                                                                                                                                                                                                                                                                                                                                                                                                                                                                                                                                                               |                                                 |
|    |                                                                                                                                                                  | 장<br>장                                                                                                                                                                                                                                                                                                                                                                                                                                                                                                                                                                                                                                                                                                                                                                                                                       | *210589007100<br>*140589496300<br>*126589126300 |
| 9  | Check transmission oil level again                                                                                                                               | After pouring in transmission oil.                                                                                                                                                                                                                                                                                                                                                                                                                                                                                                                                                                                                                                                                                                                                                                                           |                                                 |
| i  | Only perform steps 10 to 14 if shifting problems occur.                                                                                                          | i Precise checking is only possible at a transmission oil temperature > 80 °C.                                                                                                                                                                                                                                                                                                                                                                                                                                                                                                                                                                                                                                                                                                                                               |                                                 |
| 10 | Connect Star Diagnosis and check transmission oil temperature in gear range "R" or "D"                                                                           | i Operate the service brake when doing so.                                                                                                                                                                                                                                                                                                                                                                                                                                                                                                                                                                                                                                                                                                                                                                                   |                                                 |
| 11 | Start engine and allow it to idle in gear range "P"                                                                                                              |                                                                                                                                                                                                                                                                                                                                                                                                                                                                                                                                                                                                                                                                                                                                                                                                                              |                                                 |
| 12 | Insert oil dipstick all the way into oil filler pipe, pull it out again and read off transmission oil level                                                      | The transmission oil level must be between the "min" and "max" marking in the range (B).                                                                                                                                                                                                                                                                                                                                                                                                                                                                                                                                                                                                                                                                                                                                     | *140589152100                                   |
| 13 | Correct transmission oil level                                                                                                                                   | If necessary  Insufficient and excessive quantities of oil can result in malfunctions and transmission damage.  Insufficient and excessive quantities of oil can result in malfunctions and transmission damage.  Insufficient and excessive quantities of oil can result in malfunctions and transmission damage.  Insufficient and excessive quantities of oil can result in malfunctions and transmission damage.  Insufficient and excessive quantities of oil can result in malfunctions and transmission damage.  Insufficient and excessive quantities of oil can result in malfunctions and transmission damage.  Insufficient and excessive quantities of oil can result in malfunctions and transmission damage.  Insufficient and excessive quantities of oil can result in malfunctions and transmission damage. | *210589007100<br>*140589496300<br>*126589126300 |
| 14 | Check transmission oil loval again                                                                                                                               | After pouring in transmission oil.                                                                                                                                                                                                                                                                                                                                                                                                                                                                                                                                                                                                                                                                                                                                                                                           | 120000120000                                    |
| 15 | Check transmission oil level again  Mount cap (93) on oil filler pipe and press in new locking pin (93a) until it latches                                        | Alter pouring in transmission oil.                                                                                                                                                                                                                                                                                                                                                                                                                                                                                                                                                                                                                                                                                                                                                                                           |                                                 |
| 16 | Perform engine test run and, with engine running, check transmission for leaks and that it is functioning correctly                                              |                                                                                                                                                                                                                                                                                                                                                                                                                                                                                                                                                                                                                                                                                                                                                                                                                              |                                                 |