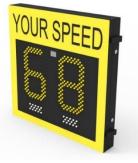

## SID001

- LED 340mm high
- BOARD SIZE 700 X 700mm
- AMDER WITH WHITE FLASH IF OVER SPEED
- SOLAR POWERED