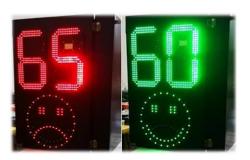

## **RST.V20Emotion**

- LED 380mm high
- BOARD SIZE:940 X 540mm
- RED/GREEN NUMBERS HAPPY/SAD FACE
- FLASH for Over speeding
- VEHICLE COUNT/AVERAGE SPEED/NO OF VEHCILES OVER SPEED-Optional extra cost
- WEB BASED INFORMATION-OPTIONALEXTRA COST