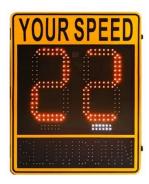

## **RST.V20**

- LED 380mm high
- BOARD SIZE:480 X 540mm
- RED/GREEN
- FLASH for Over speeding
- VEHICLE COUNT/AVERAGE SPEED/NO OF VEHCILES OVER SPEED-Optional extra cost
- WEB BASED INFORMATION-OPTIONALEXTRA COST