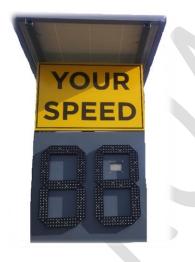

#### **SID009**

- LED 450mm high
- BOARD SIZE: 1020 X 820mm
- RED/AMDER
- "SLOW DOWN" Flash if overspeed
- WEB BASED INFORMATION