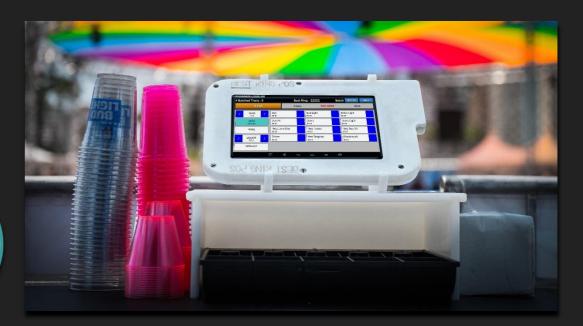

#### TAKE PAYMENTS ANYWHERE

Customized menus & item pricing. Data tracking & reporting of all activities in real-time.

#### BEST RING IS A FULL SERVICE POINT OF SALE SYSTEM.

Best Ring technology is easy to install, easy to use and cost effective. Best Ring provides custom menus, item pricing, data tracking and reporting in real-time.

The application is intuitive. Employees learn menus fast, efficiently. The data you're receiving is accurate and timely.

ZERO UP FRONT COSTS. NO HARDWARE TO PURCHASE.