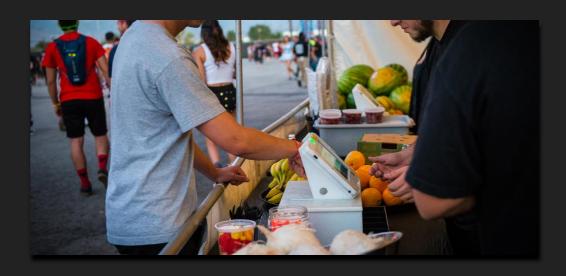

Here you can see someone scanning their wristband at a festival and entering their unique pin to pay for some snacks with zero effort! Patrons love the option to pay without pulling out their wallet!