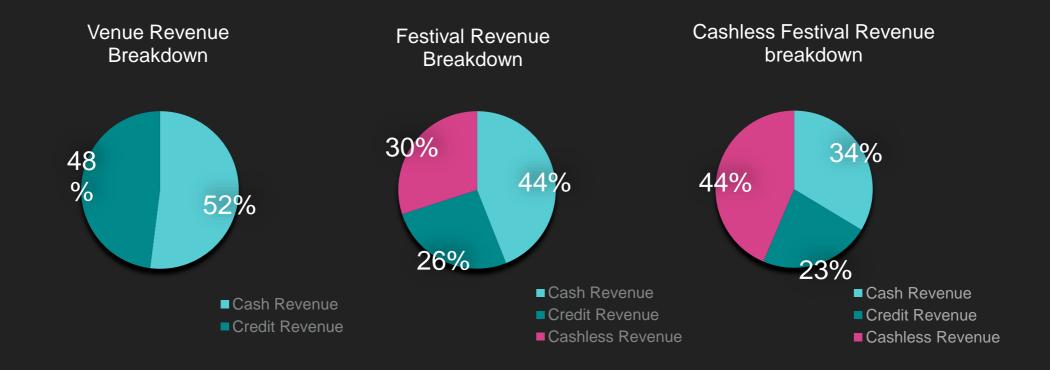

est, Center of the Universe, and CounterPoint. You'll be impressed with the ability to increase the per cap spend with no additional cost to you.

Here you can see someone scanning their wristband at a festival and entering their unique pin to pay for some snacks with zero effort! Patrons love the option to pay without pulling out their wallet!









#### BEST RING IS A FULL SERVICE POINT OF SALE SYSTEM.

Best Ring technology is easy to install, easy to use and cost effective. Best Ring provides custom menus, item pricing, data tracking and reporting in real-time.

The application is intuitive. Employees learn menus fast, efficiently. The data you're receiving is accurate and timely.

ZERO UP FRONT COSTS. NO HARDWARE TO PURCHASE.

## CREDIT CARDS CAN INCREASE TOP-LINE REVENUE

15%-25%



# BEST RING HAS DEPLOYED UPWARDS OF 700 TABLETS FOR A SINGLE FESTIVAL, FULLY SUPPORTED.

# EVENT TESTED. BUILT FOR SPEED, PERFORMANCE & SIMPLICITY.

Best Ring's team of developers designed and built the hardware and software we proudly deploy. It has been festival proven for durability and dependability.







# FESTIVAL PROVEN. HARDWARE CAN TAKE BAR TENDER & ENVIRONMENTAL ABUSE.

Best Ring systems are available for rent or lease and offer an à la carte menu of peripheral services for seasonal and short term festvivals and events.