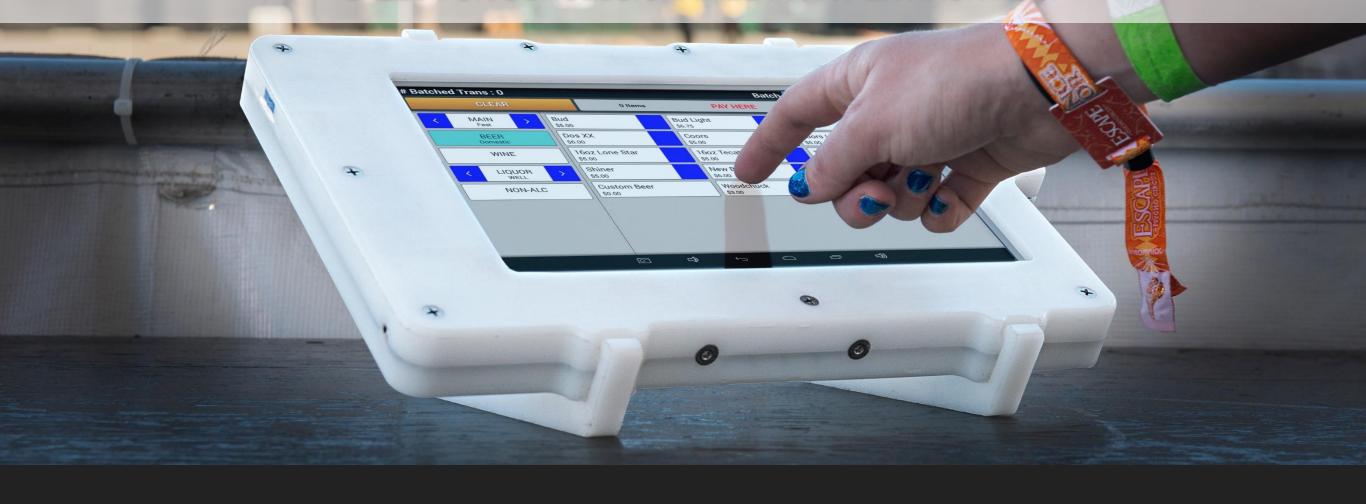

#### TAKE PAYMENTS ANYWHERE

Customized menus & item pricing. Data tracking & reporting of all activities in real-time.

#### BEST RING IS A FULL SERVICE POINT OF SALE SYSTEM.

Best Ring technology is easy to install, easy to use and cost effective. Best Ring provides custom menus, item pricing, data tracking and reporting in real-time.

The application is intuitive. Employees learn menus fast, efficiently. The data you're receiving is accurate and timely.

ZERO UP FRONT COSTS. NO HARDWARE TO PURCHASE.