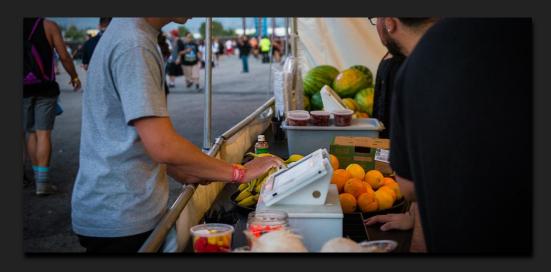

Here you can see someone scanning their wristband at a festival and entering their unique pin to pay for some snacks with zero effort! Patrons love the option to pay without pulling out their wallet!