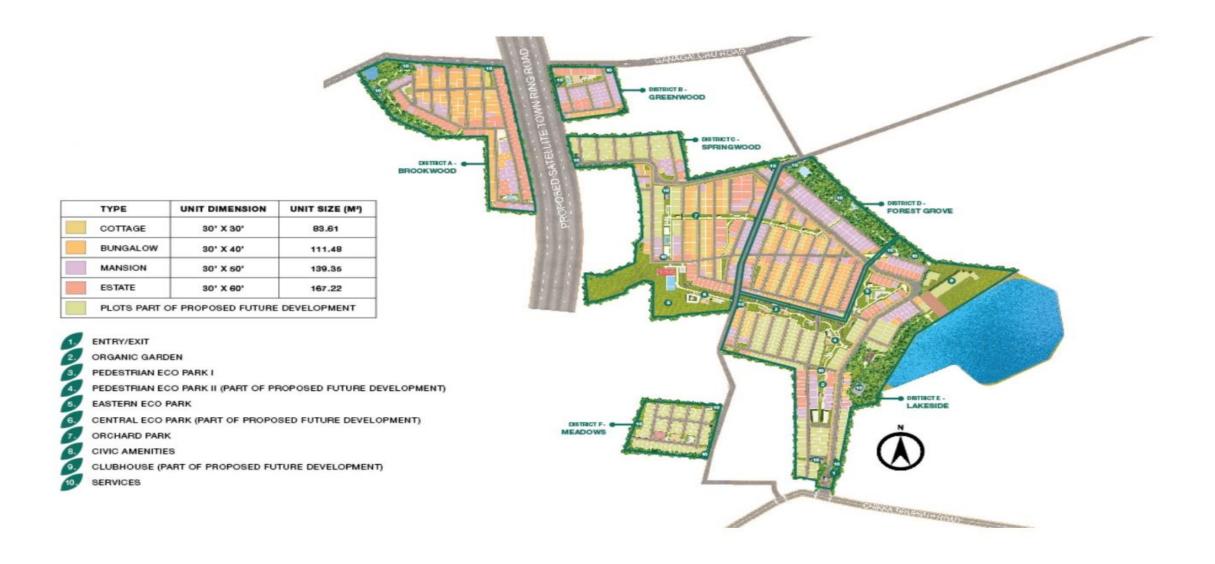

## **Overview**

- Come home to a place that's filled with wonder from the skies above to the world below. An address where 16500+ indigenous trees line up to greet you every morning. An address where luxury pampers you with 50+ amenities. A place where you can enjoy sitting by a lake and experience indulgences in the massive 4180 sq.m (45000 sq ft) club house. Welcome to The Woods of Wonder.Introducing Godrej Woodland at Sarjapur Road Extension in East Bangalore. A forest-themed plotted development by Godrej Properties in Bangalore
- 8.9 hectares (22 acres) of greens
- Lakeside development

### LIVE THE LANDMARK

- The wonder of living amidst 8.9 Hectares (22 Acres) of expansive greens There's never really a dull moment at the Woodland. With grassy expanses for quiet recreation or exhilarating games and sports, here, you'll find a new activity to indulge in, every single day. With exceptional facilities in an invigorating environment, this place makes it easy to live a wonderful life.
- The wonder of 16500+ indigenous trees greeting you every morning The woods here invite you into the comforting embrace of nature. With over 16500+ indigenous trees of different species, a butterfly garden, fresh flowers, and a carpet of green welcoming you, it's a place that creates a world complete in itself
- The wonder of relaxing and rejuvenating with 50+ lifestyle amenities When you own a home in Godrej Woodlands, every convenience is well within your reach. Whether it's the concierge services, cleaning services, groceries, or a community market, here, you live a more relaxed life overall, as you will have assistance with everything around
- The wonder of waking up to serene lakeside views Godrej Woodlands is a place where luxury is served just to spoil you. With a magnificent clubhouse framed with a serene lake and trees, it's a place that offers you with every opportunity to unwind as you enjoy the company of likeminded people.