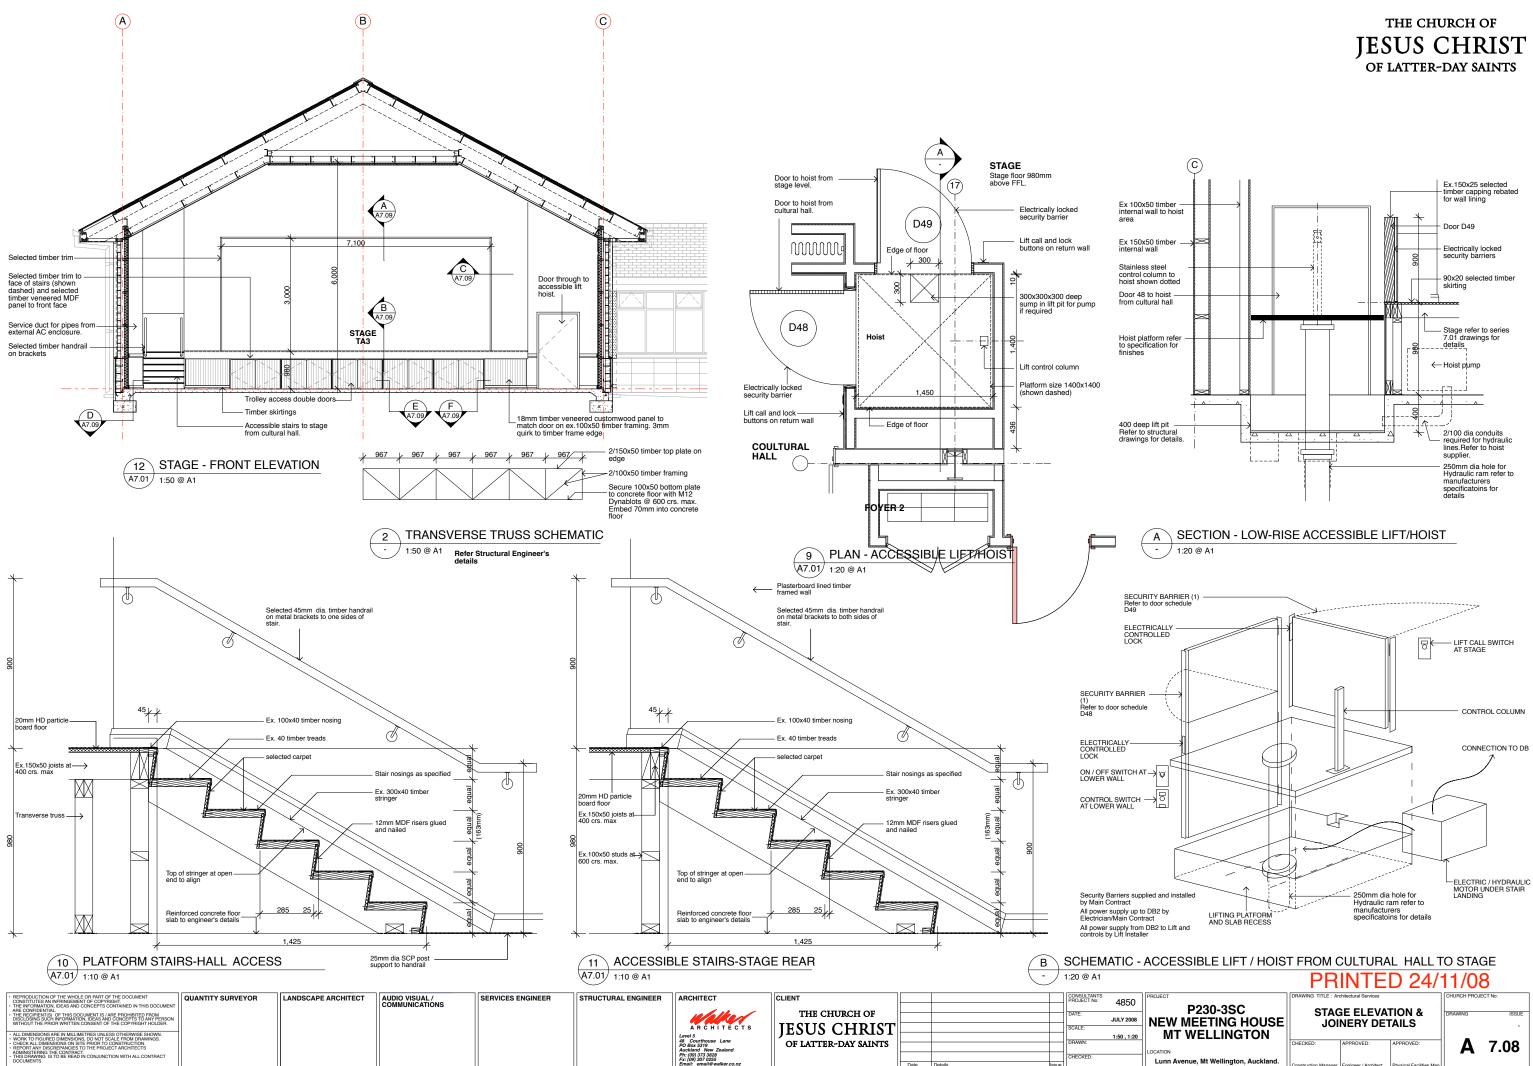

mm seat base stiffener. Cut foam to fit.

25mm low-density foam (or 30mm Dacron fibre padding) over 50mm high-density foam on 25mm ply seat base.



Ex.100 x 50mm solid timber support rail.All fixings concealed. -Support fixing brackets.

### THE CHURCH OF JESUS CHRIST OF LATTER-DAY SAINTS

### PRINTED 24/11/08 CH PROJECT N



| CHECKED:             | APPROVED:            | APPROVED:                |
|----------------------|----------------------|--------------------------|
|                      |                      |                          |
|                      |                      |                          |
|                      |                      |                          |
| Construction Manager | Engineer / Architect | Physical Facilities Man. |

**PEW DETAILS** 







| <ul> <li>THE INFORMATION, IDEAS AND CONCEPTS CONTAINED IN THIS DOCUMENT</li> </ul>                                                                                                                                                   | QUANTITY SURVEYOR | LANDSCAPE ARCHITECT | AUDIO VISUAL /<br>COMMUNICATIONS | SERVICES ENGINEER | STRUCTURAL ENGINEER | ARCHITECT                                                                                   | CLIENT                |
|--------------------------------------------------------------------------------------------------------------------------------------------------------------------------------------------------------------------------------------|-------------------|---------------------|----------------------------------|-----------------