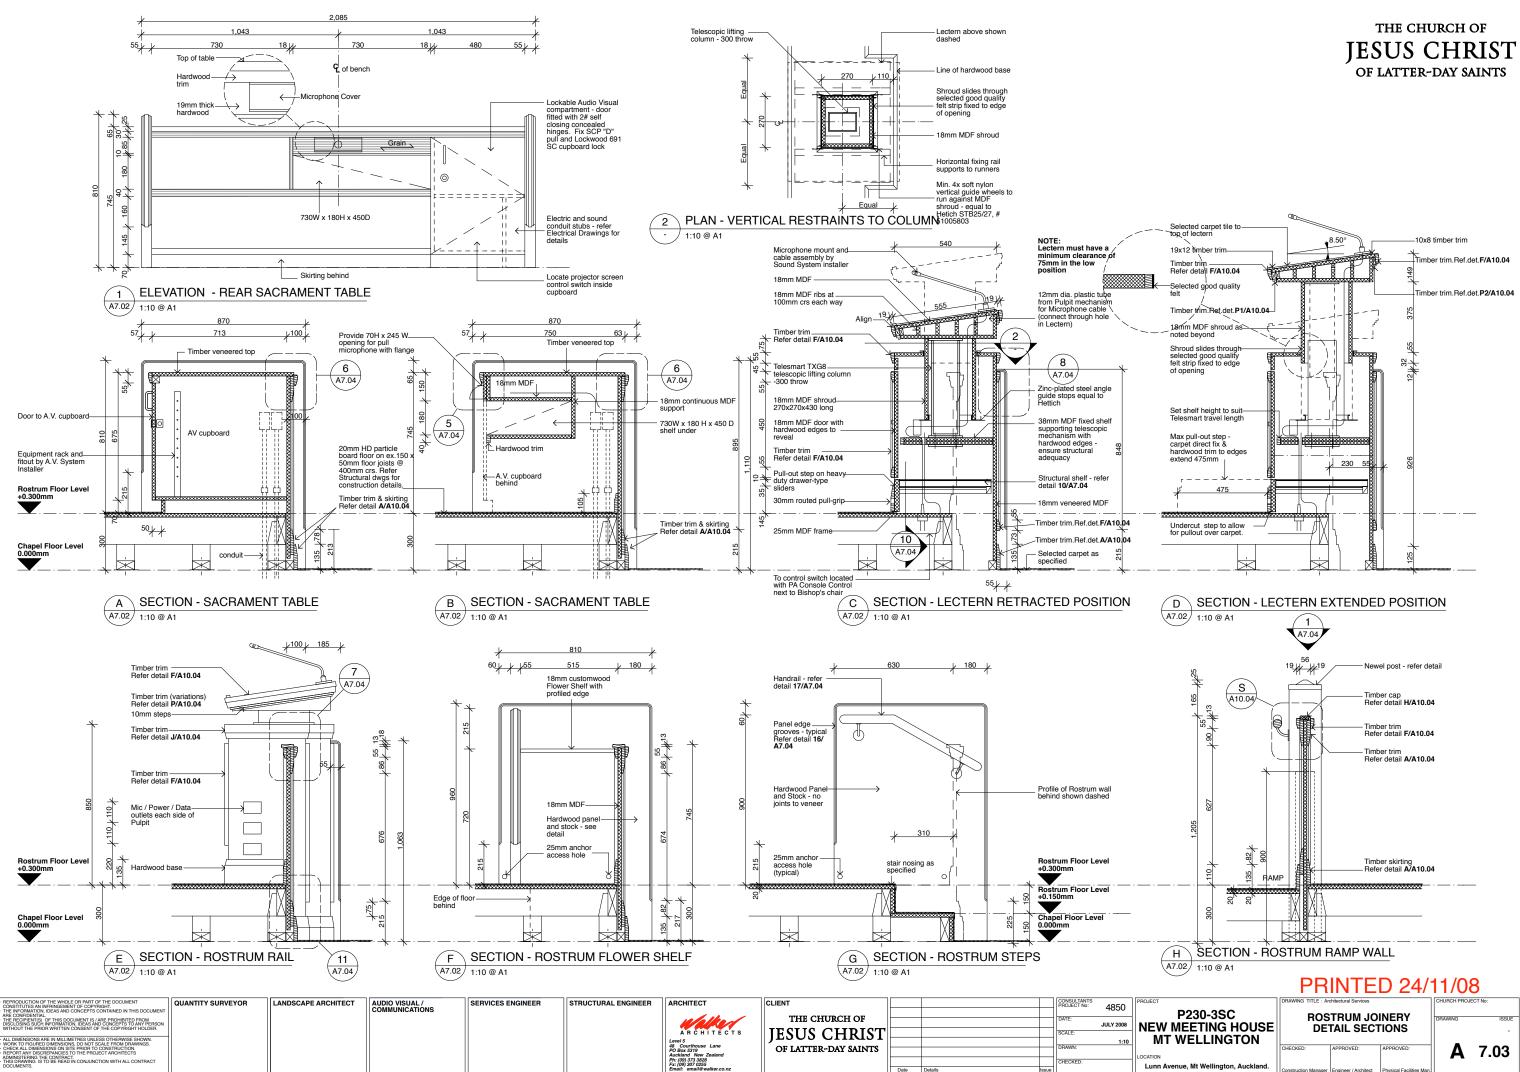

|                   |                     |                |                   |                     | Email: email@walker.co.nz                    |                      |  |    |             |           |          |

# THE CHURCH OF JESUS CHRIST OF LATTER-DAY SAINTS

# PRINTED 24/11/08





Avenue, Mt Wellington, Auckland



RING THE CONTRACT

|                      | TRUM JO<br>AIL ELEVA |                        | DRAWING |
|----------------------|----------------------|------------------------|---------|
| CHECKED:             | APPROVED:            | APPROVED:              | Δ       |
| Construction Manager | Fasimers (Asshitest  | Obvioal Casilitian Man |         |

Lunn Avenue, Mt Wellington, Auckland





| CONSTITUTES AN INFRINGEMENT OF COPYRIGHT.                                                                                                                                                                         | <br>LANDSCAPE ARCHITECT | AUDIO VISUAL /<br>COMMUNICATIONS | SERVICES ENGINEER | STRUCTURAL ENGINEER | ARCHITECT                                                           | CLIENT               |                 |       | CONSULTANTS<br>PROJECT No: | 4850     | PROJECT   |
|-------------------------------------------------------------------------------------------------------------------------------------------------------------------------------------------------------------------|-------------------------|----------------------------------|-------------------|--------------