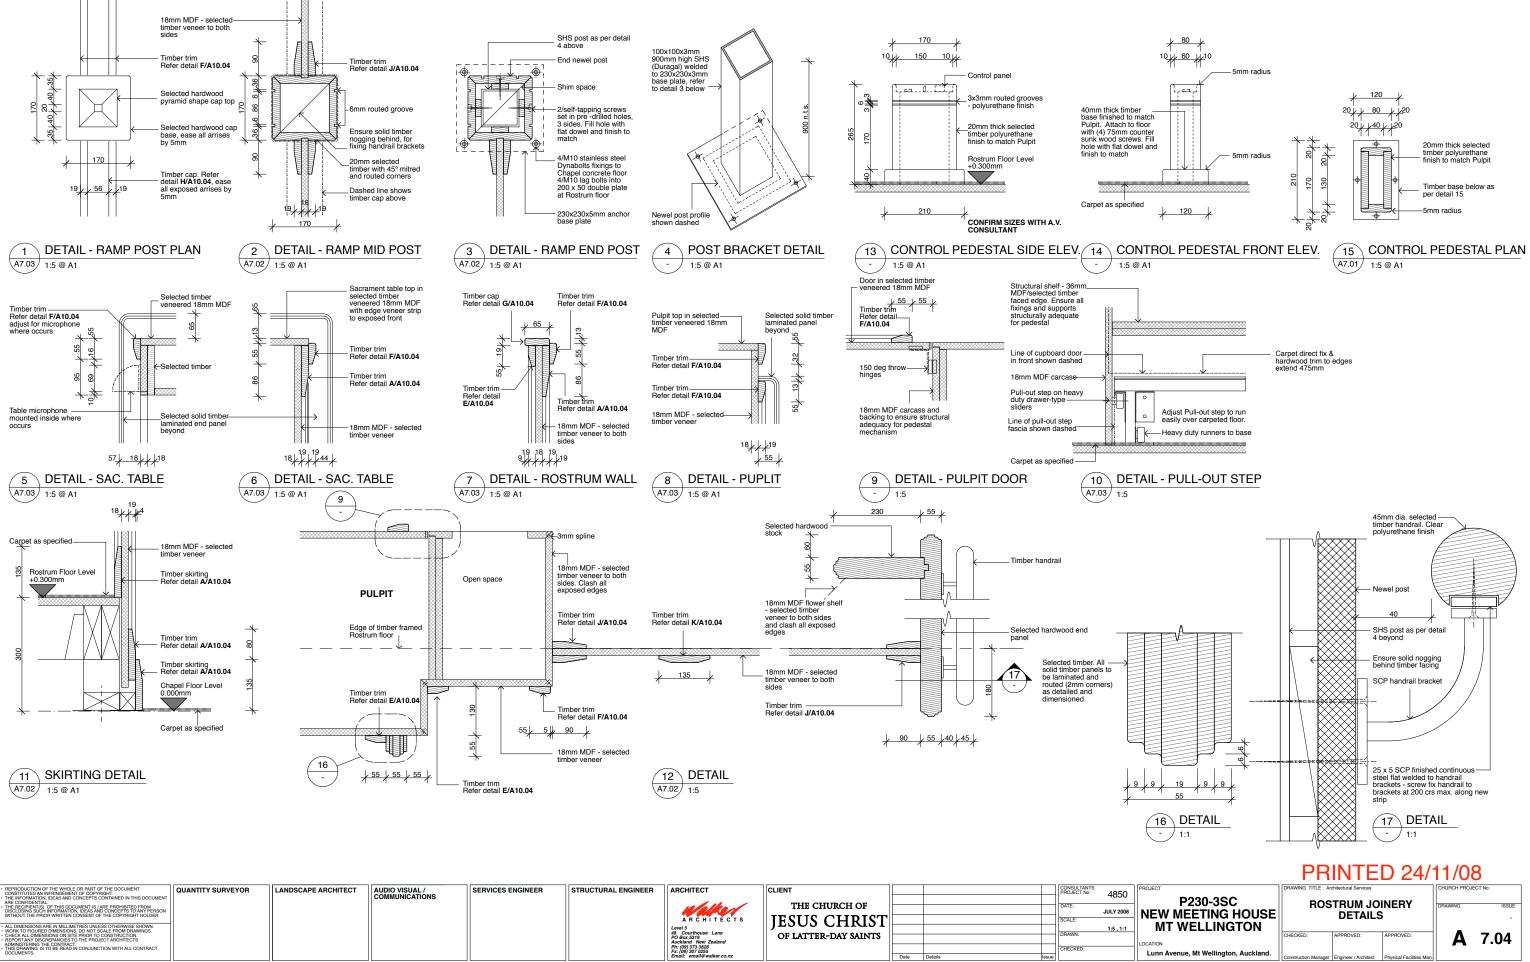

|                   |                     |                |                   |                     | Email: email@walker.co.nz                    |                      |  |    |             |           |          |

# THE CHURCH OF JESUS CHRIST OF LATTER-DAY SAINTS

# PRINTED 24/11/08





Avenue, Mt Wellington, Auckland



RING THE CONTRACT

|                      | TRUM JO<br>AIL ELEVA |                        | DRAWING |
|----------------------|----------------------|------------------------|---------|
| CHECKED:             | APPROVED:            | APPROVED:              | Δ       |
| Construction Manager | Fasimers (Asshitest  | Obvioal Casilitian Man |         |

Lunn Avenue, Mt Wellington, Auckland





| CONSTITUTES AN INFRINGEMENT OF COPYRIGHT.                                                                                                                                                                         | <br>LANDSCAPE ARCHITECT | AUDIO VISUAL /<br>COMMUNICATIONS | SERVICES ENGINEER | STRUCTURAL ENGINEER | ARCHITECT                                                           | CLIENT               |                 |       | CONSULTANTS<br>PROJECT No: | 4850     | PROJECT   |
|-------------------------------------------------------------------------------------------------------------------------------------------------------------------------------------------------------------------|-------------------------|----------------------------------|-------------------|----------------