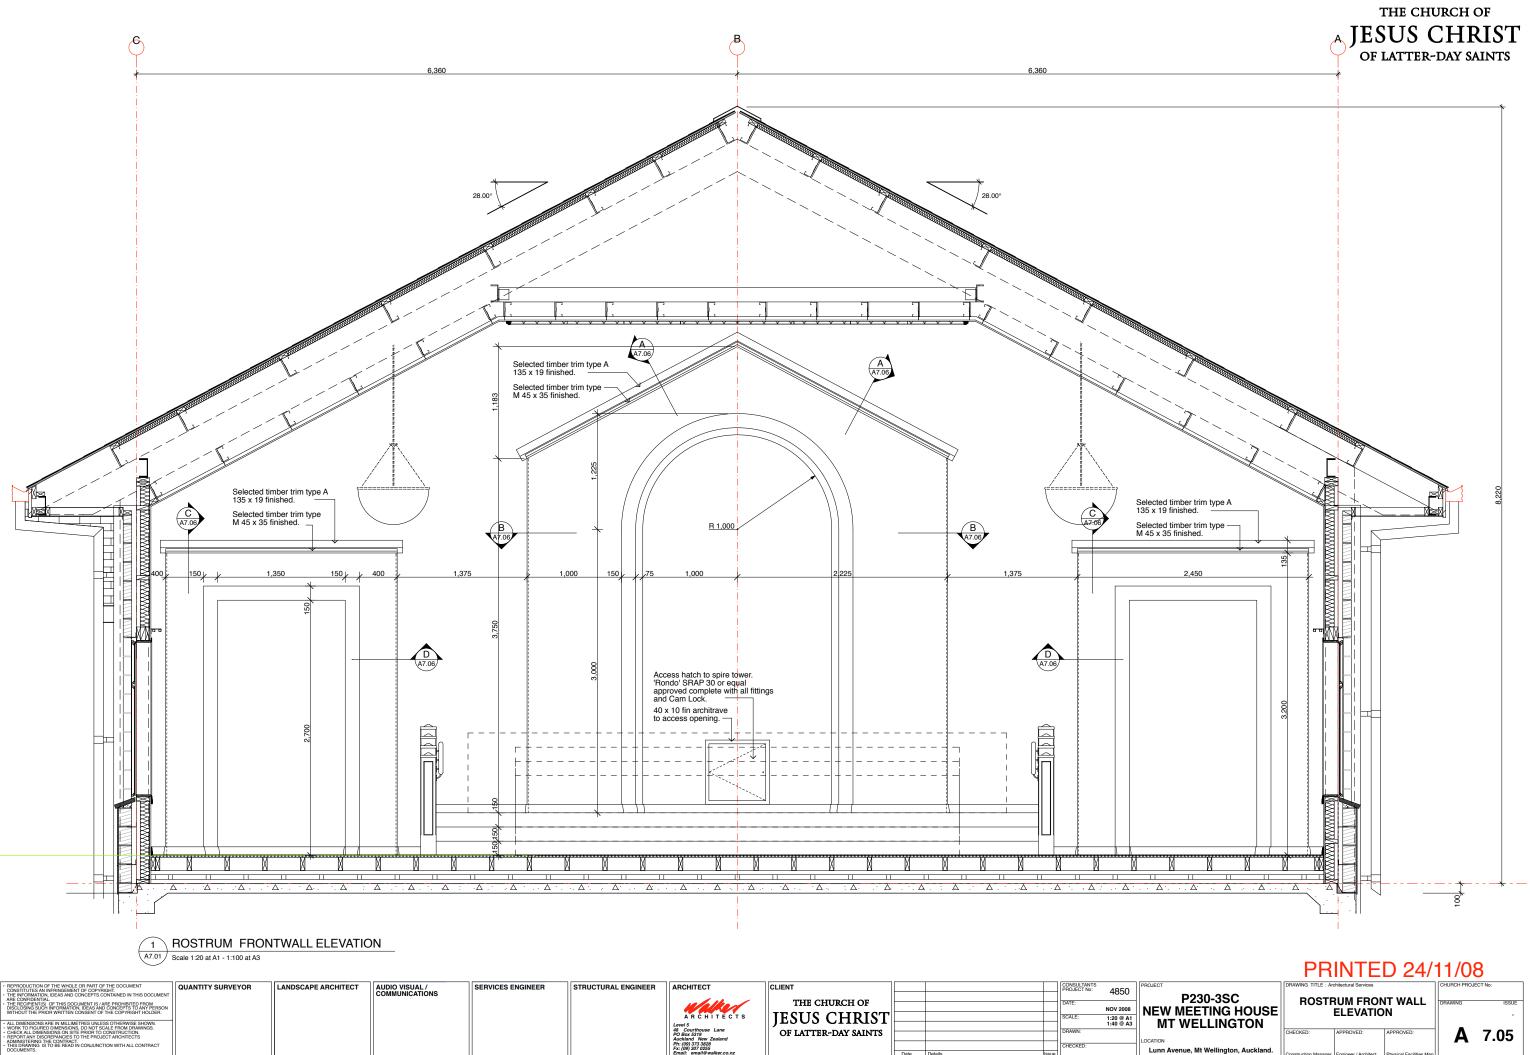

# PRINTED 24/11/08

Avenue, Mt Wellington, Auckland

RING THE CONTRACT

|                      | TRUM JO<br>AIL ELEVA |                        | DRAWING |
|----------------------|----------------------|------------------------|---------|
| CHECKED:             | APPROVED:            | APPROVED:              | Δ       |
| Construction Manager | Fasimers (Asshitest  | Obvioal Casilitian Man |         |