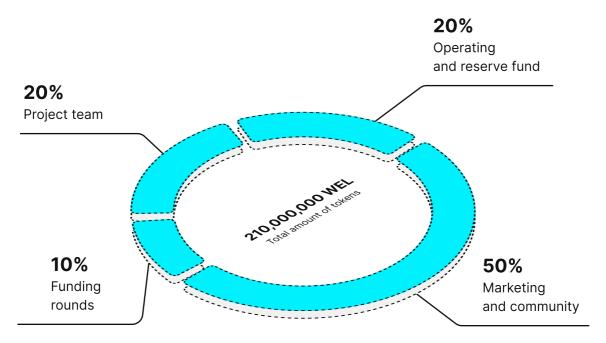

#### **WEL Allocation**

### **Funding rounds**

Total pool for financing - 21,000,000 WEL (10% of the total issue)

The community receives 10% of the tokens, and accordingly, 10% of the exchange's percentage of revenue from trading commissions is distributed to holders who stake WEL.

| Round 1                   | Round 2                   | Round 3 DO             |  |  |
|---------------------------|---------------------------|------------------------|--|--|
| 12,600,000 WEL (60%)      | 6,300,000 WEL (30%)       | 2,100,000 WEL (10%)    |  |  |
| 1st private sale of token | 2nd private sale of token | Public sale of \$WEL   |  |  |
| \$WEL                     | \$WEL                     | token on IDO platforms |  |  |