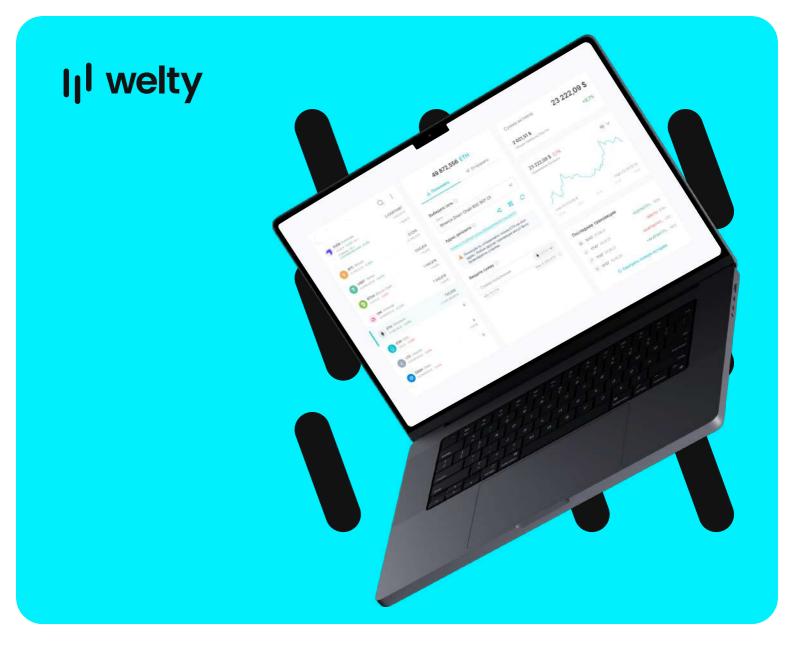

### Whitepaper

Innovative and secure cryptocurrency trading for all users

### Introduction

Cryptocurrency exchanges are the main guide for users to the world of blockchain and cryptocurrencies. And today, when cryptocurrencies are rapidly gaining momentum, choosing the right exchange becomes one of the decisive factors for successful investments and safe trading. However, not every exchange meets the criteria of optimal choice: free deposit/withdrawal of funds, compliance with high security standards, customer-oriented, user-friendly interface, accessible and open trading policy of the exchange with low commissions not to the detriment of its economic condition.