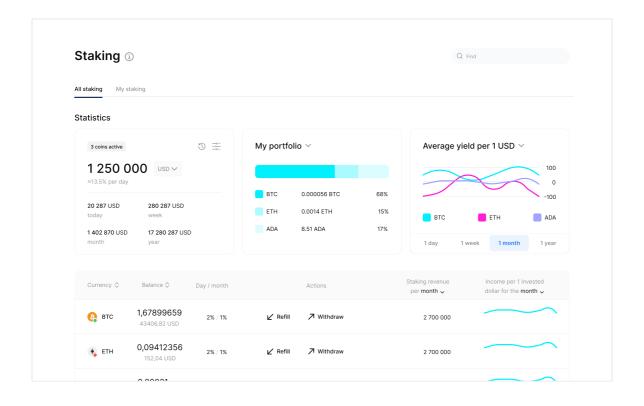

### Staking service with Earn offers.

In an era of rapid growth and development of cryptocurrency markets, the ability to hold assets while generating income is becoming a key factor for investors. Our staking service, with other various Earn offerings, provides an innovative mechanism that allows users to maximize the return on their assets in the most efficient and simple way possible

### **Staking WEL**

By purchasing WEL and sending it to the staking on the platform, the user fixes his share in the total allocation of WEL. Further, in proportion to his share in the total WEL issue, the user will receive remuneration in the form of a portion of the traded commission on the platform. This mechanism will allow to increase participation and involvement of the community in the life of the project.