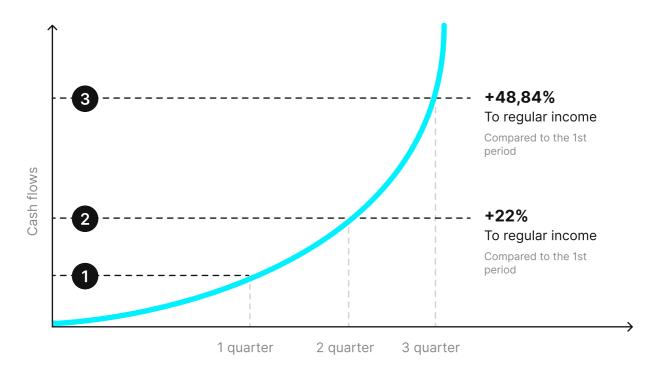

Now, for clarity, let's show how this will affect \$WEL holders

| Variables                                   | 1st<br>quarter              |                                      | 2nd<br>quarter                                              |                                         | 3rd<br>quarter                                                     |
|---------------------------------------------|-----------------------------|--------------------------------------|-------------------------------------------------------------|-----------------------------------------|--------------------------------------------------------------------|
| R - Exchange<br>revenue                     | R_1 = 100%                  | ROI from<br>marketing =<br>172%<br>→ | R_2 = R_1 +<br>(M_1*0,72) =<br>R_1*(0,5+0,72)<br>=1,22*R_1  | ROI from<br>marketing =<br>172%         | R_3 = R_2 +<br>(M_2*0,72) =<br>R_1<br>*(0,5+0,72)^2=<br>1,4884*R_1 |
| M - marketing<br>costs                      | M_1 = 50%<br>from R = 0.5*R |                                      | R_2 = R_1 +<br>(M_1*0,72) =<br>R_1 *(0,5+0,72)<br>=1,22*R_1 | → · · · · · · · · · · · · · · · · · · · | M_2 = 0.5*R_3<br>= <b>0.7442R_1</b>                                |
| I - investor<br>returns from<br>WEL staking | I_1 = 10% from<br>R = 0.1*R |                                      | I_2 = 10% от<br>R_2 =<br><b>0.122*R_1</b>                   |                                         | I_2 = 10% от<br>R_3 =<br><b>0.14884*R_1</b>                        |

Total thanks to our approach, by Q3 the investor is already increasing his regular income by 48.84% of the original staking income.

For clarity, let's show the scheme of our model on the graph

100 000 USD

Exchange revenue

50 000 USD

Marketing budget

10 000 USD

Income of WEL holders

2

122 000 USD

Exchange revenue

61 000 USD

Marketing budget

12 200 USD

Income of WEL holders

3

148 840 USD

Exchange revenue

74 420 USD

Marketing budget

14 840USD

Income of WEL holders

- The platform maintains the same level of revenue from existing users while generating additional revenue from new users each time
- Along with the exchange's income, the marketing budget grows, which influences the income growth according to the principle of the multiplier effect
- Along with the platform, users also receive additional income