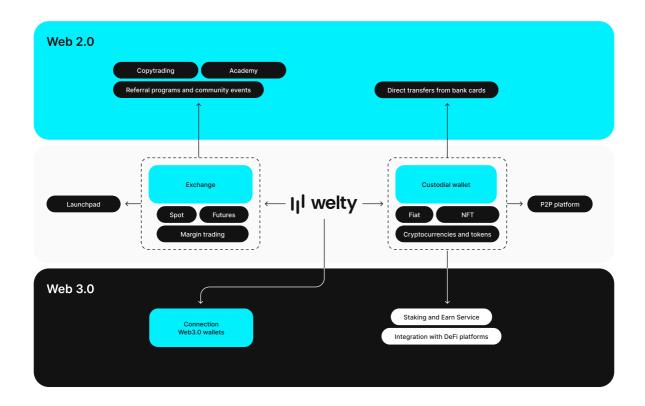

### Welty ecosystem map

The Welty platform will not limit users to just the usual stock trading functionality. We aim to build an entire ecosystem that will serve as a bridge between Traditional Finance and the Web3.0 world.

### P2P-platform

A platform for placing ads for buying/selling financial assets between users (Peer-to-Peer)

### Staking service with Earn offers.

In an era of rapid growth and development of cryptocurrency markets, the ability to hold assets while generating income is becoming a key factor for investors. Our staking service, with other various Earn offerings, provides an innovative mechanism that allows users to maximize the return on their assets in the most efficient and simple way possible

### Integration with DeFi protocols

After authorization on the platform, users will get access to the DeFi interface through which they can interact with various protocols. The main objective here will be to create a seamless and secure experience for users, connecting the world of Welty ecosystem with the possibilities of decentralized finance. Integration with DeFi protocols will enable our users to expand their investment strategies and achieve better results.

### **Connecting Web3-purses**

Users will be able to link their Web3 wallet with an account on our platform. They will then be able to interact with any Web3-enabled dApps and manage their assets in one place.

### Launchpad

Launchpads have become one of the key tools for listing new cryptocurrency projects, providing users with tools to vote and interact with projects. On our exchange, all projects will undergo a strict selection procedure to ensure their reliability and potential value for investors

### Copytrading

Copytrading represents a new stage in the development of traditional exchange trading and interaction between traders, giving beginners the opportunity to copy the strategies of experienced professionals. Users will be able to select a trader from the rating system, then set the following parameters and start automatically copying trades of the selected trader. Everything happens in real time, allowing beginners to get the same results as experienced traders. While the latter will be rewarded for providing their strategies.

### **Academy**

In the rapidly changing world of cryptocurrencies, it is important not only to provide tools for trading and investing, but also to provide education and access to up-to-date information for users. Our exchange is introducing "Academy", an educational section on the platform aimed at informing and expanding market participants' knowledge of cryptocurrencies, blockchain and financial innovations.