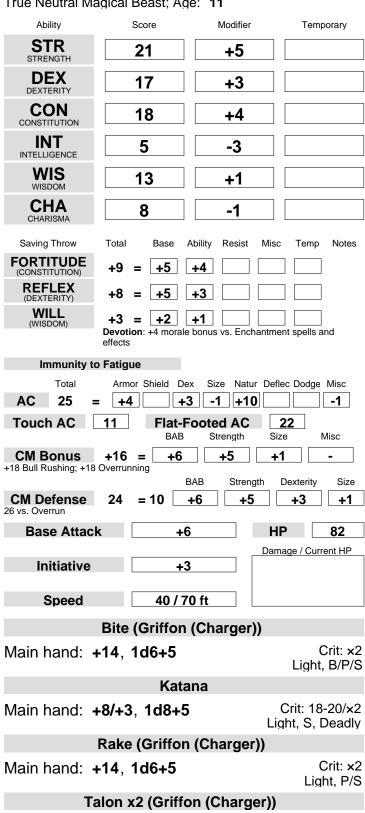

9 lbs

Suishen

| Gear                                                                                                                                                                                                                                                                                                                                                                                                                                                                                                                                                                                                                        |             | Tracked Resources                                                                                                                                                                                                                                                                                                                                                                                                                                                        |                                                                                                                                                                |  |
|-----------------------------------------------------------------------------------------------------------------------------------------------------------------------------------------------------------------------------------------------------------------------------------------------------------------------------------------------------------------------------------------------------------------------------------------------------------------------------------------------------------------------------------------------------------------------------------------------------------------------------|-------------|--------------------------------------------------------------------------------------------------------------------------------------------------------------------------------------------------------------------------------------------------------------------------------------------------------------------------------------------------------------------------------------------------------------------------------------------------------------------------|----------------------------------------------------------------------------------------------------------------------------------------------------------------|--|
| Total Weight Carried: 60.2/350 lbs, Light Load                                                                                                                                                                                                                                                                                                                                                                                                                                                                                                                                                                              |             | Smite Evil (1/day) (Su)                                                                                                                                                                                                                                                                                                                                                                                                                                                  |                                                                                                                                                                |  |
| (Light: 116 lbs, Medium: 233 lbs, Heavy:<br>lbs)                                                                                                                                                                                                                                                                                                                                                                                                                                                                                                                                                                            |             | Trail rations                                                                                                                                                                                                                                                                                                                                                                                                                                                            |                                                                                                                                                                |  |
| Trail rations x5 <i><in: (22<="" backpack,="" i="" masterwork=""><br/>Traveler's outfit (Free)</in:></i>                                                                                                                                                                                                                                                                                                                                                                                                                                                                                                                    | @ 1 lb      |                                                                                                                                                                                                                                                                                                                                                                                                                                                                          | uages                                                                                                                                                          |  |
| Waterskin <i><in: (<="" backpack,="" i="" masterwork="">22 @ 1<sub>2</sub></in:></i>                                                                                                                                                                                                                                                                                                                                                                                                                                                                                                                                        | 49.32 4 lbs | Common                                                                                                                                                                                                                                                                                                                                                                                                                                                                   | Draconic                                                                                                                                                       |  |
| Special Abilities                                                                                                                                                                                                                                                                                                                                                                                                                                                                                                                                                                                                           |             | Compa                                                                                                                                                                                                                                                                                                                                                                                                                                                                    | anions                                                                                                                                                         |  |
| Aid Allies +3 (Ex) Animal Companion Link (Ex) Animal Companion Link (Ex) Animated Aura of Good (Ex) Banner +2/+1 (60 ft.) (Ex) Bravery/Valor Variant Channeling (±1 Sacred) Breath Weapon (2d6 Fire, 15 ft Cone, Ref half, Champion Darkvision (60 feet) Defending Dragon's Challenge +7 (3/day) (Ex) Dragon's Skills +3 (Ex) Finesse Weapon Attack Attribute Lay on Hands (1d6 hit points, 2/day) (Su) Low-Light Vision Martial Flexibility (move action, 4/day) (Ex) Mounted Archer (Ex) Resolve (4/day) (Ex) Ride Mount (Ex) Rules Changes Smite Evil (1/day) (Su) Unarmed Strike (1d6) Weapon Expertise (Naginata) (Ex) | 1/day, DC   | Emerth CR — Male griffon (charger) ( Pathfil Sea Combat) N Large magical beast Init +3; Senses darkvision 60 Perception +7  Defense  AC 25, touch 11, flat-footed 2 natural, -1 size, -1 untyped pe hp 82 (6d10+30) Fort +9, Ref +8, Will +3 (+4 Enchantment spells and effect Defensive Abilities evasion;  Offense  Speed 70 ft., fly 80 ft. (average Melee (M) katana +8/+3 (1d8-bite +14 (1d6+5), 2 talons + Space 10 ft.; Reach 10 ft. Special Attacks pounce, rake | 2 (+4 armor, +3 Dex, +10 enalty) morale bonus vs. ets) Immune fatigue  ge) +5/18-20) or -14 (1d6+5)                                                            |  |
| Spell-Like Abilities                                                                                                                                                                                                                                                                                                                                                                                                                                                                                                                                                                                                        |             | Statistics                                                                                                                                                                                                                                                                                                                                                                                                                                                               |                                                                                                                                                                |  |
| Detect Evil (At will) (Sp)                                                                                                                                                                                                                                                                                                                                                                                                                                                                                                                                                                                                  |             | Str 21, Dex 17, Con 18, Int 8                                                                                                                                                                                                                                                                                                                                                                                                                                            |                                                                                                                                                                |  |
| Tracked Resources  Air Walk (3/day)  Breath Weapon (2d6 Fire, 15 ft Cone, Ref half, 1/day, DC 13)  Claws of the ice bear (3 rounds/day)  Daylight (3/day)  Dragon's Challenge +7 (3/day) (Ex)  Lay on Hands (1d6 hit points, 2/day) (Su)  Martial Flexibility (move action, 4/day) (Ex)  Mounted Combat (1/round)  Potion of barkskin +2                                                                                                                                                                                                                                                                                    | (Su)        | Base Atk +6; CMB +16 (+18 CMD 24 (26 vs. overrun) Feats Combat Expertise, Dea Power Attack, Stable Gallop, Tricks Attack, Combat Riding Guard, Heel Skills Acrobatics +3 (+19 to justified Survival +2 SQ barding training, devotion attribute, griffon mastery, indechallenge, rules changes Other Gear mwk chain shirt, exotic military saddle, saddleb                                                                                                                | adly Aim, Improved Overrun, Toughness g, Come, Defend, Down, ump), Fly +6, Perception +7, finesse weapon attack efatigable, mounted katana UC, bit and bridle, |  |
| Potion of blur                                                                                                                                                                                                                                                                                                                                                                                                                                                                                                                                                                                                              |             | Hist                                                                                                                                                                                                                                                                                                                                                                                                                                                                     | tory                                                                                                                                                           |  |
| Potion of bull's strength                                                                                                                                                                                                                                                                                                                                                                                                                                                                                                                                                                                                   |             | Homeland: Unusual Home                                                                                                                                                                                                                                                                                                                                                                                                                                                   | eland (Town or Village)                                                                                                                                        |  |
|                                                                                                                                                                                                                                                                                                                                                                                                                                                                                                                                                                                                                             |             | Siblings: None                                                                                                                                                                                                                                                                                                                                                                                                                                                           |                                                                                                                                                                |  |
| Potion of eagle's splendor Potion of resist cold 10                                                                                                                                                                                                                                                                                                                                                                                                                                                                                                                                                                         |             | Circumstance of Birth : Le                                                                                                                                                                                                                                                                                                                                                                                                                                               |                                                                                                                                                                |  |
|                                                                                                                                                                                                                                                                                                                                                                                                                                                                                                                                                                                                                             |             | Parent's Profession: Artis                                                                                                                                                                                                                                                                                                                                                                                                                                               | ans                                                                                                                                                            |  |
| Potion of shield of faith +2                                                                                                                                                                                                                                                                                                                                                                                                                                                                                                                                                                                                |             | Childhood: Kidnapped                                                                                                                                                                                                                                                                                                                                                                                                                                                     |                                                                                                                                                                |  |
| Resist Energy (3/day)                                                                                                                                                                                                                                                                                                                                                                                                                                                                                                                                                                                                       |             | Moral Conflict: Petty Crim                                                                                                                                                                                                                                                                                                                                                                                                                                               | ie: 1                                                                                                                                                          |  |
| Resolve (4/day) (Ex)                                                                                                                                                                                                                                                                                                                                                                                                                                                                                                                                                                                                        |             | Subject: Merchant: 0                                                                                                                                                                                                                                                                                                                                                                                                                                                     |                                                                                                                                                                |  |

# Male griffon (charger) - CL6 - CR 6

True Neutral Magical Beast: Age: 11

Main hand: +14/+14, 1d6+5

| Skill Name                                   | Total | Ability  | Ranks | Temp |  |  |  |
|----------------------------------------------|-------|----------|-------|------|--|--|--|
| <sup>0</sup> Acrobatics                      | +3    | DEX (3)  | -     |      |  |  |  |
| Speed greater/less than 30 ft. : +16 to jump |       |          |       |      |  |  |  |
| Appraise                                     | -3    | INT (-3) | -     |      |  |  |  |
| Bluff                                        | -1    | CHA (-1) | -     |      |  |  |  |
| <sup>0</sup> Climb                           | +5    | STR (5)  | -     |      |  |  |  |
| Diplomacy                                    | -1    | CHA (-1) | -     |      |  |  |  |
| Disguise                                     | -1    | CHA (-1) | -     |      |  |  |  |
| <sup>U</sup> Escape Artist                   | +3    | DEX (3)  | -     |      |  |  |  |
| <sup>9</sup> Fly                             | +6    | DEX (3)  | 2     |      |  |  |  |
| Heal                                         | +1    | WIS (1)  | -     |      |  |  |  |
| Intimidate                                   | -1    | CHA (-1) | -     |      |  |  |  |
| Perception                                   | +7    | WIS (1)  | 3     |      |  |  |  |
| <sup>0</sup> Ride                            | +3    | DEX (3)  | -     |      |  |  |  |
| Sense Motive                                 | +1    | WIS (1)  | -     |      |  |  |  |
| <sup>0</sup> Stealth                         | -1    | DEX (3)  | -     |      |  |  |  |
| Survival                                     | +2    | WIS (1)  | 1     |      |  |  |  |
| <sup>9</sup> Swim                            | +5    | STR (5)  | -     |      |  |  |  |

# **Activated Abilities & Adjustments**

Blessing of Fervor: Movement: +30 Charging (140', +2 To Hit, -1 AC) On Higher Ground (+1 Melee) Order of the Dragon: Challenge: +1

### **Feats**

Armor Proficiency (Light) Combat Expertise +/-2 Deadly Aim -2/+4 Improved Overrun Power Attack -2/+4 Stable Gallop Toughness

### **Animal Tricks**

Attack [Trick] Combat Riding [Trick] Come [Trick] Defend [Trick] Down [Trick] Guard [Trick] Heel [Trick]

### **Special Abilities**

Animal Companion Link (Ex) **Barding Training 1** Darkvision (60 feet) Devotion +4 (Ex) Evasion (Ex) Finesse Weapon Attack Attribute Fly (80 feet, Average) **Griffon Mastery** Indefatigable (Ex) Low-Light Vision Mount Replacement (Ex)

Crit: x2

Light, S

### **Unarmed strike**

Main hand: +14/+9, 1d4+5

Crit: x2

Light, B, Nonlethal

Current Cash: 5 gp

**Experience & Wealth** 

# Masterwork chain shirt

nonlethal

Max Dex: +5, Armor Check: -Spell Fail: 20%, Light

## Total Weight Carried: 105.1/920 lbs, Light Load (Light: 306 lbs, Medium: 612 lbs, Heavy: 920 lbs)

Bit and bridle <In: Saddlebags (3 @ 7.1 lbs)> 1 lb Katana < In: Saddlebags (3 @ 7.1 lbs)> 6 lbs Masterwork chain shirt 50 lbs Military saddle, exotic 40 lbs Money < In: Saddlebags (3 @ 7.1 lbs)> 0.1 lbs Saddlebags (3 @ 7.1 lbs) 8 lbs

# **Special Abilities**

Mounted Challenge +3 Pounce (Ex) Ride Mount (Ex) **Rules Changes** Scent (Ex)