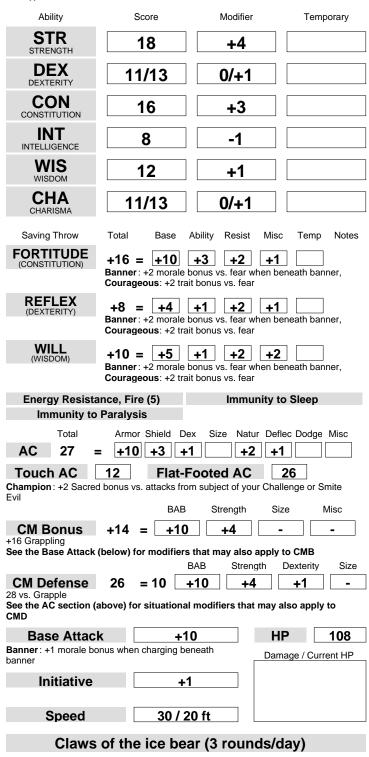

Crit: ×2 Light, P

Banner: +1 morale bonus when charging beneath banner

|                                                         | The second second | N. 1 / / / / / / / / / / / / / / / / / / |              |       |
|---------------------------------------------------------|-------------------|------------------------------------------|--------------|-------|
| Skill Name                                              | Total             | Ability                                  | Ranks        | Temp  |
| <sup>U</sup> Acrobatics                                 | +1                | DEX (1)                                  | 3            |       |
| Speed greater/less than 3                               |                   | -                                        |              |       |
| Appraise                                                | -1                | INT (-1)                                 | -            |       |
| Bluff                                                   | +1                | CHA (1)                                  | -            |       |
| <sup>U</sup> Climb                                      | +2                | STR (4)                                  | 1            |       |
| <sup>⊺</sup> Craft (armor)                              | +10               | INT (-1)                                 | 8            |       |
| Diplomacy                                               | +5                | CHA (1)                                  | 1            |       |
| <b>Pride</b> : -2 vs. Creatures that haven't apologized | t threaten,       | accuse, or chall                         | enge you a   | and   |
| Disguise                                                | +1                | CHA (1)                                  | -            |       |
| <sup>0</sup> Escape Artist                              | -5                | DEX (1)                                  | -            |       |
| <sup>U</sup> Fly                                        | -5                | DEX (1)                                  | -            |       |
| Handle Animal                                           | +13               | CHA (1)                                  | 9            |       |
| Animal Companion Link : regarding an animal compa       |                   | stance bonus to                          | checks ma    | ade   |
| Heal                                                    | +1                | WIS (1)                                  | -            |       |
| Intimidate                                              | +5                | CHA (1)                                  | 1            |       |
| Knowledge (dungeoneering)                               | +3                | INT (-1)                                 | 1            |       |
| Knowledge (nobility)                                    | +5                | INT (-1)                                 | 3            |       |
| Knowledge (religion)                                    | +3                | INT (-1)                                 | 1            |       |
| Perception                                              | +9                | WIS (1)                                  | 5            |       |
| Ride                                                    | +8                | DEX (1)                                  | 10           |       |
| Military saddle, exotic : +2                            |                   |                                          | ay in the s  | addle |
| Sense Motive                                            | +5                | WIS (1)                                  | 1            |       |
| <b>Pride</b> : -2 vs. Creatures that haven't apologized | t threaten,       | accuse, or chall                         | enge you a   | and   |
| <sup>U</sup> Stealth                                    | -5                | DEX (1)                                  | -            |       |
| Survival                                                | +9                | WIS (1)                                  | 4            |       |
| Dragon's Skills: +3 to pro<br>allies from harsh weather | vide food a       | and water for alli                       | es or to pro | otect |
| <sup>U</sup> Swim                                       | +2                | STR (4)                                  | 1            |       |
|                                                         |                   |                                          |              |       |

### **Feats**

Armor Proficiency (Heavy)
Armor Proficiency (Light)
Armor Proficiency (Medium)
Bodyguard
Combat Expertise +/-3
Combat Reflexes (2 AoO/round)
Deadly Aim -3/+6
Martial Weapon Proficiency - All
Monstrous Mount
Monstrous Mount Mastery
Mounted Combat (1/round)
Power Attack -3/+6
Shield Proficiency
Simple Weapon Proficiency - All

**Feats** 

Swift Aid

**Unarmed Combatant** 

**Traits** 

Courageous Orphaned

Younger Sibling (Ameiko) (Ex)

**Drawbacks** 

Pride

Composite longbow (Str +4)

Ranged, both hands: +11/+6, 1d8+4

Crit: x3 Rng: 110' 2-hand, P

Banner: +1 morale bonus when charging beneath banner

Earth breaker

Both hands: **+14/+9**, **2d6+6** Crit: ×3 2-hand. B

Banner: +1 morale bonus when charging beneath banner

Gauntlet (from armor)

Main hand: +14/+9, 1d3+4 Crit: ×2
Light, B

Banner: +1 morale bonus when charging beneath banner

Slam (Natural Attack: Slam)

Main hand: **+9**, **1d4+2** Crit: **x**2 Light, B

Banner: +1 morale bonus when charging beneath banner

Suishen

Both hands: **+16/+11**, **1d8+8** Crit: **×4** plus **1d6 fire** Crit: **×**4

Intelligence

Alignment Lawful Good; Ego 17

Senses 30 ft (Normal)

INT 12 (+1), WIS 16 (+3), CHA 13 (+1)

Banner: +1 morale bonus when charging beneath banner

**Unarmed strike** 

Main hand: +14/+9, 1d6+4 Crit: ×2
Light, B

Banner: +1 morale bonus when charging beneath banner

+1 animated heavy steel shield

+3

Max Dex: -, Armor Check: -1 Spell Fail: 15%, Shield

### **Experience & Wealth**

Experience Points: **105000**/155,000 Current Cash: **5,740 gp, 3 sp, 8 cp** 

### +1 champion full plate

+10

Max Dex: +1, Armor Check: -5 Spell Fail: 35%, Heavy, Slows

### Masterwork leather armor

+2

Max Dex: +6, Armor Check: -Spell Fail: 10%, Light

#### Gear

Total Weight Carried: 60.2/350 lbs, Light Load (Light: 116 lbs, Medium: 233 lbs, Heavy: 350 lbs)

| lbs)                                                                                               |          |
|----------------------------------------------------------------------------------------------------|----------|
| +1 animated heavy steel shield <in: dropped="" td="" to<=""><td>15 lbs</td></in:>                  | 15 lbs   |
| +1 champion full plate <in: (4<="" dropped="" ground="" td="" to=""><td>50 lbs</td></in:>          | 50 lbs   |
| Amulet of natural armor +1                                                                         | -        |
| Backpack, masterwork (22 @ 149.32 lbs) <in:< td=""><td>4 lbs</td></in:<>                           | 4 lbs    |
| Bag of holding I (empty)                                                                           | 15 lbs   |
| Bandolier (6 @ 0 lbs)                                                                              | -        |
| Bandolier (empty) < In: Backpack, masterwork (22                                                   | @ -      |
| Bedroll < In: Backpack, masterwork (22 @ 149.32                                                    | 5 lbs    |
| Belt of incredible dexterity +2                                                                    | 1 lb     |
| Belt pouch (empty) < In: Dropped to ground (4 @                                                    | 0.5 lbs  |
| Boots of the winterlands                                                                           | 1 lb     |
| Buttons < In: Backpack, masterwork (22 @ 149.32                                                    | 0.1 lbs  |
| Claws of the ice bear (3 rounds/day) < In: Backpa                                                  |          |
| Cloak of resistance +2                                                                             | 1 lb     |
| Composite longbow (Str +4)                                                                         | 3 lbs    |
| Conditioning oil for leather <in: backpack,<="" td=""><td>0.4 lbs</td></in:>                       | 0.4 lbs  |
| Earth breaker                                                                                      | 14 lbs   |
| File, small < In: Backpack, masterwork (22 @                                                       | 0.1 lbs  |
| Flint and steel <in: (22="" @<="" backpack,="" masterwork="" td=""><td>-</td></in:>                | -        |
| Gunsmith's kit < In: Backpack, masterwork (22 @                                                    | 2 lbs    |
| Headband of alluring charisma +2                                                                   | 1 lb     |
| Heavy shield bash                                                                                  | -        |
| Leather paring knife <in: backpack,="" masterwork<="" td=""><td>0.5 lbs</td></in:>                 | 0.5 lbs  |
| Leather straps < In: Backpack, masterwork (22 @                                                    | 0.4 lbs  |
| Masterwork leather armor                                                                           | 15 lbs   |
| Mess kit <in: (22="" 149.32<="" @="" backpack,="" masterwork="" td=""><td></td></in:>              |          |
| Metal polish < In: Backpack, masterwork (22 @                                                      | 0.3 lbs  |
|                                                                                                    | 5.02 lbs |
| Pot <in: (22="" 149.32="" @="" backpack,="" lbs)<="" masterwork="" td=""><td>&gt; 4 lbs</td></in:> | > 4 lbs  |
| Potion of barkskin +2 x2 < In: Bandolier (6 @ 0 lbs                                                | s)> -    |
| Potion of blur <in: (6="" 0="" @="" bandolier="" lbs)=""></in:>                                    | -        |
| Potion of bull's strength x2                                                                       | -        |
| Potion of eagle's splendor <in: (6="" 0="" @="" bandolier="" i<="" td=""><td></td></in:>           |          |
| Potion of resist cold 10 <in: (6="" 0="" @="" bandolier="" lbs)<="" td=""><td></td></in:>          |          |
| Potion of shield of faith +2 < In: Bandolier (6 @ 0 I                                              | lbs)> -  |
| Ring of feather falling                                                                            | -        |
| Ring of protection +1                                                                              | <b>-</b> |
| Rope < In: Backpack, masterwork (22 @ 149.32                                                       | 10 lbs   |
| Sewing needle                                                                                      |          |
| Soap <in: (22="" 149.32<="" @="" backpack,="" masterwork="" td=""><td>0.5 lbs</td></in:>           | 0.5 lbs  |
| Soft cloth x2                                                                                      | 0.1 lbs  |

9 lbs

Suishen

| Gear                                                                                                                                                                                                                                                                                                                                                                                                                                                                                                                                                                                                                        |             | Tracked Resources                                                                                                                                                                                                                                                                                                                                                                                                                                                        |                                                                                                                                                                |  |
|-----------------------------------------------------------------------------------------------------------------------------------------------------------------------------------------------------------------------------------------------------------------------------------------------------------------------------------------------------------------------------------------------------------------------------------------------------------------------------------------------------------------------------------------------------------------------------------------------------------------------------|-------------|--------------------------------------------------------------------------------------------------------------------------------------------------------------------------------------------------------------------------------------------------------------------------------------------------------------------------------------------------------------------------------------------------------------------------------------------------------------------------|----------------------------------------------------------------------------------------------------------------------------------------------------------------|--|
| Total Weight Carried: 60.2/350 lbs, Light Load                                                                                                                                                                                                                                                                                                                                                                                                                                                                                                                                                                              |             | Smite Evil (1/day) (Su)                                                                                                                                                                                                                                                                                                                                                                                                                                                  |                                                                                                                                                                |  |
| (Light: 116 lbs, Medium: 233 lbs, Heavy:<br>lbs)                                                                                                                                                                                                                                                                                                                                                                                                                                                                                                                                                                            |             | Trail rations                                                                                                                                                                                                                                                                                                                                                                                                                                                            |                                                                                                                                                                |  |
| Trail rations x5 <i><in: (22<="" backpack,="" i="" masterwork=""><br/>Traveler's outfit (Free)</in:></i>                                                                                                                                                                                                                                                                                                                                                                                                                                                                                                                    | @ 1 lb      |                                                                                                                                                                                                                                                                                                                                                                                                                                                                          | uages                                                                                                                                                          |  |
| Waterskin <i><in: (<="" backpack,="" i="" masterwork="">22 @ 1<sub>2</sub></in:></i>                                                                                                                                                                                                                                                                                                                                                                                                                                                                                                                                        | 49.32 4 lbs | Common                                                                                                                                                                                                                                                                                                                                                                                                                                                                   | Draconic                                                                                                                                                       |  |
| Special Abilities                                                                                                                                                                                                                                                                                                                                                                                                                                                                                                                                                                                                           |             | Compa                                                                                                                                                                                                                                                                                                                                                                                                                                                                    | anions                                                                                                                                                         |  |
| Aid Allies +3 (Ex) Animal Companion Link (Ex) Animal Companion Link (Ex) Animated Aura of Good (Ex) Banner +2/+1 (60 ft.) (Ex) Bravery/Valor Variant Channeling (±1 Sacred) Breath Weapon (2d6 Fire, 15 ft Cone, Ref half, Champion Darkvision (60 feet) Defending Dragon's Challenge +7 (3/day) (Ex) Dragon's Skills +3 (Ex) Finesse Weapon Attack Attribute Lay on Hands (1d6 hit points, 2/day) (Su) Low-Light Vision Martial Flexibility (move action, 4/day) (Ex) Mounted Archer (Ex) Resolve (4/day) (Ex) Ride Mount (Ex) Rules Changes Smite Evil (1/day) (Su) Unarmed Strike (1d6) Weapon Expertise (Naginata) (Ex) | 1/day, DC   | Emerth CR — Male griffon (charger) ( Pathfil Sea Combat) N Large magical beast Init +3; Senses darkvision 60 Perception +7  Defense  AC 25, touch 11, flat-footed 2 natural, -1 size, -1 untyped pe hp 82 (6d10+30) Fort +9, Ref +8, Will +3 (+4 Enchantment spells and effect Defensive Abilities evasion;  Offense  Speed 70 ft., fly 80 ft. (average Melee (M) katana +8/+3 (1d8-bite +14 (1d6+5), 2 talons + Space 10 ft.; Reach 10 ft. Special Attacks pounce, rake | 2 (+4 armor, +3 Dex, +10 enalty) morale bonus vs. ets) Immune fatigue  ge) +5/18-20) or -14 (1d6+5)                                                            |  |
| Spell-Like Abilities                                                                                                                                                                                                                                                                                                                                                                                                                                                                                                                                                                                                        |             | Statistics                                                                                                                                                                                                                                                                                                                                                                                                                                                               |                                                                                                                                                                |  |
| Detect Evil (At will) (Sp)                                                                                                                                                                                                                                                                                                                                                                                                                                                                                                                                                                                                  |             | Str 21, Dex 17, Con 18, Int 8                                                                                                                                                                                                                                                                                                                                                                                                                                            |                                                                                                                                                                |  |
| Tracked Resources  Air Walk (3/day)  Breath Weapon (2d6 Fire, 15 ft Cone, Ref half, 1/day, DC 13)  Claws of the ice bear (3 rounds/day)  Daylight (3/day)  Dragon's Challenge +7 (3/day) (Ex)  Lay on Hands (1d6 hit points, 2/day) (Su)  Martial Flexibility (move action, 4/day) (Ex)  Mounted Combat (1/round)  Potion of barkskin +2                                                                                                                                                                                                                                                                                    | (Su)        | Base Atk +6; CMB +16 (+18 CMD 24 (26 vs. overrun) Feats Combat Expertise, Dea Power Attack, Stable Gallop, Tricks Attack, Combat Riding Guard, Heel Skills Acrobatics +3 (+19 to justified Survival +2 SQ barding training, devotion attribute, griffon mastery, indechallenge, rules changes Other Gear mwk chain shirt, exotic military saddle, saddleb                                                                                                                | adly Aim, Improved Overrun, Toughness g, Come, Defend, Down, ump), Fly +6, Perception +7, finesse weapon attack efatigable, mounted katana UC, bit and bridle, |  |
| Potion of blur                                                                                                                                                                                                                                                                                                                                                                                                                                                                                                                                                                                                              |             | Hist                                                                                                                                                                                                                                                                                                                                                                                                                                                                     | tory                                                                                                                                                           |  |
| Potion of bull's strength                                                                                                                                                                                                                                                                                                                                                                                                                                                                                                                                                                                                   |             | Homeland: Unusual Home                                                                                                                                                                                                                                                                                                                                                                                                                                                   | eland (Town or Village)                                                                                                                                        |  |
|                                                                                                                                                                                                                                                                                                                                                                                                                                                                                                                                                                                                                             |             | Siblings: None                                                                                                                                                                                                                                                                                                                                                                                                                                                           |                                                                                                                                                                |  |
| Potion of eagle's splendor Potion of resist cold 10                                                                                                                                                                                                                                                                                                                                                                                                                                                                                                                                                                         |             | Circumstance of Birth : Le                                                                                                                                                                                                                                                                                                                                                                                                                                               |                                                                                                                                                                |  |
|                                                                                                                                                                                                                                                                                                                                                                                                                                                                                                                                                                                                                             |             | Parent's Profession: Artis                                                                                                                                                                                                                                                                                                                                                                                                                                               | ans                                                                                                                                                            |  |
| Potion of shield of faith +2                                                                                                                                                                                                                                                                                                                                                                                                                                                                                                                                                                                                |             | Childhood: Kidnapped                                                                                                                                                                                                                                                                                                                                                                                                                                                     |                                                                                                                                                                |  |
| Resist Energy (3/day)                                                                                                                                                                                                                                                                                                                                                                                                                                                                                                                                                                                                       |             | Moral Conflict: Petty Crim                                                                                                                                                                                                                                                                                                                                                                                                                                               | ie: 1                                                                                                                                                          |  |
| Resolve (4/day) (Ex)                                                                                                                                                                                                                                                                                                                                                                                                                                                                                                                                                                                                        |             | Subject: Merchant: 0                                                                                                                                                                                                                                                                                                                                                                                                                                                     |                                                                                                                                                                |  |