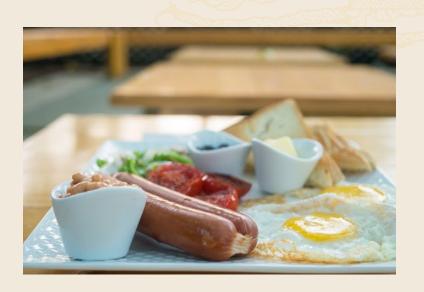

## **MELTS**

| Tuna              | 25 |
|-------------------|----|
| Ham and Cheese    | 25 |
| Cheese and Tomato | 20 |
| English Breakfast | 38 |
| Portion of Fries  | 12 |