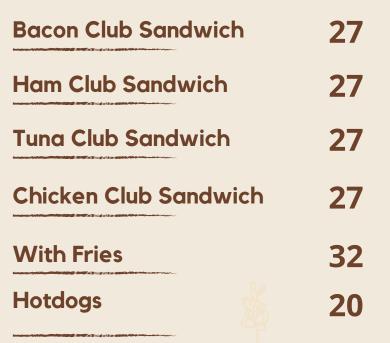

## **MELTS**

| Tuna              | 25 |
|-------------------|----|
| Ham and Cheese    | 25 |
| Cheese and Tomato | 20 |
| English Breakfast | 38 |
| Portion of Fries  | 12 |