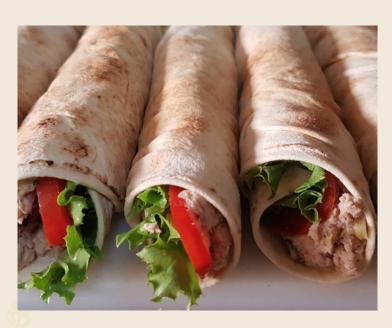

## **SANDWICHES**

| Chicken Salad Wrap     | 25 |
|------------------------|----|
| Tuna Wrap              | 25 |
| Chicken and Bacon Wrap | 25 |
| Veggie Wrap            | 25 |