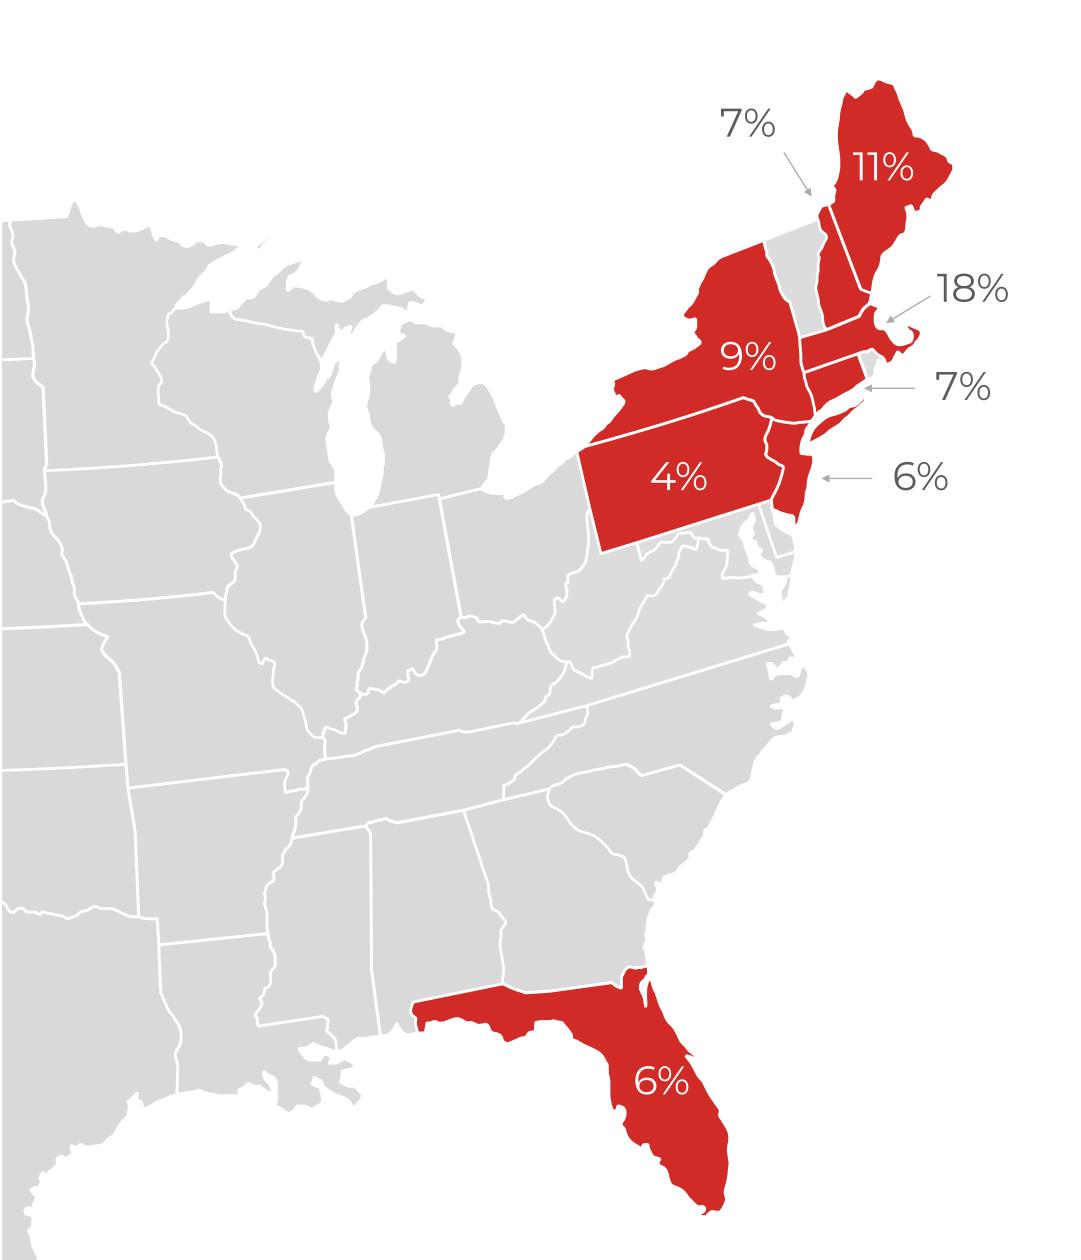

MILLION - 1.5%

## **GREATER PORTLAND: 2022 VISITATION**

|                                 | 2021           | 2022           | % from 2021    |
|---------------------------------|----------------|----------------|----------------|
| Visitors to Greater<br>Portland | 2.46 Million   | 2.54 Million   | 13.3%          |
| Direct Spending                 | \$1.16 Billion | \$1.37 Billion | <b>†</b> 17.8% |
| Total Economic Impact           | \$2.05 Billion | \$2.41 Billion | <b>†</b> 17.6% |
| Job Generation                  | 19,100         | 23,400         | ↑ 22.5%        |
| Total Impact on Wages           | \$765 Million  | \$948 Million  | <b>†</b> 23.9% |

### SAVES GREATER PORTLAND HOUSEHOLDS \$1,807 IN TAXES

### www.MOTPartners.com



## 66% OF VISITORS TRAVELED FROM 8 U.S. STATES



MA (18%), ME (11%), NY (9%), CT (7%), NH (7%) NJ (6%), FL (4%), PA (4%)

### 73% FROM 2 REGIONS AND MAINE

- 38% from New England states
- 24% from Mid-Atlantic states
- 11% from Maine
- 9% from Southeast States
- 7% from the Midwest
- 4% from the West
- 3% Southwest
- 3% Canada
- 1% International



## VISITOR ACTIVITIES

Food/Beverage/Culinary

Shopping

Touring/Sightseeing

Outdoor Activities

Entertainment/Attractions

History/Culture

Water Activities

Other



## VISITOR DEMOGRAPHICS

- 25% of visitors traveled to Greater Portland for the first time
- 79% of visitors drove
- 87% of visitors traveled with no children
- Typical visitor traveled with 2.4 people in their party ٠
- Stayed an average of 4.6 nights in Greater Portland •
- Median age is 50 years old •



## VISITOR SATISFA