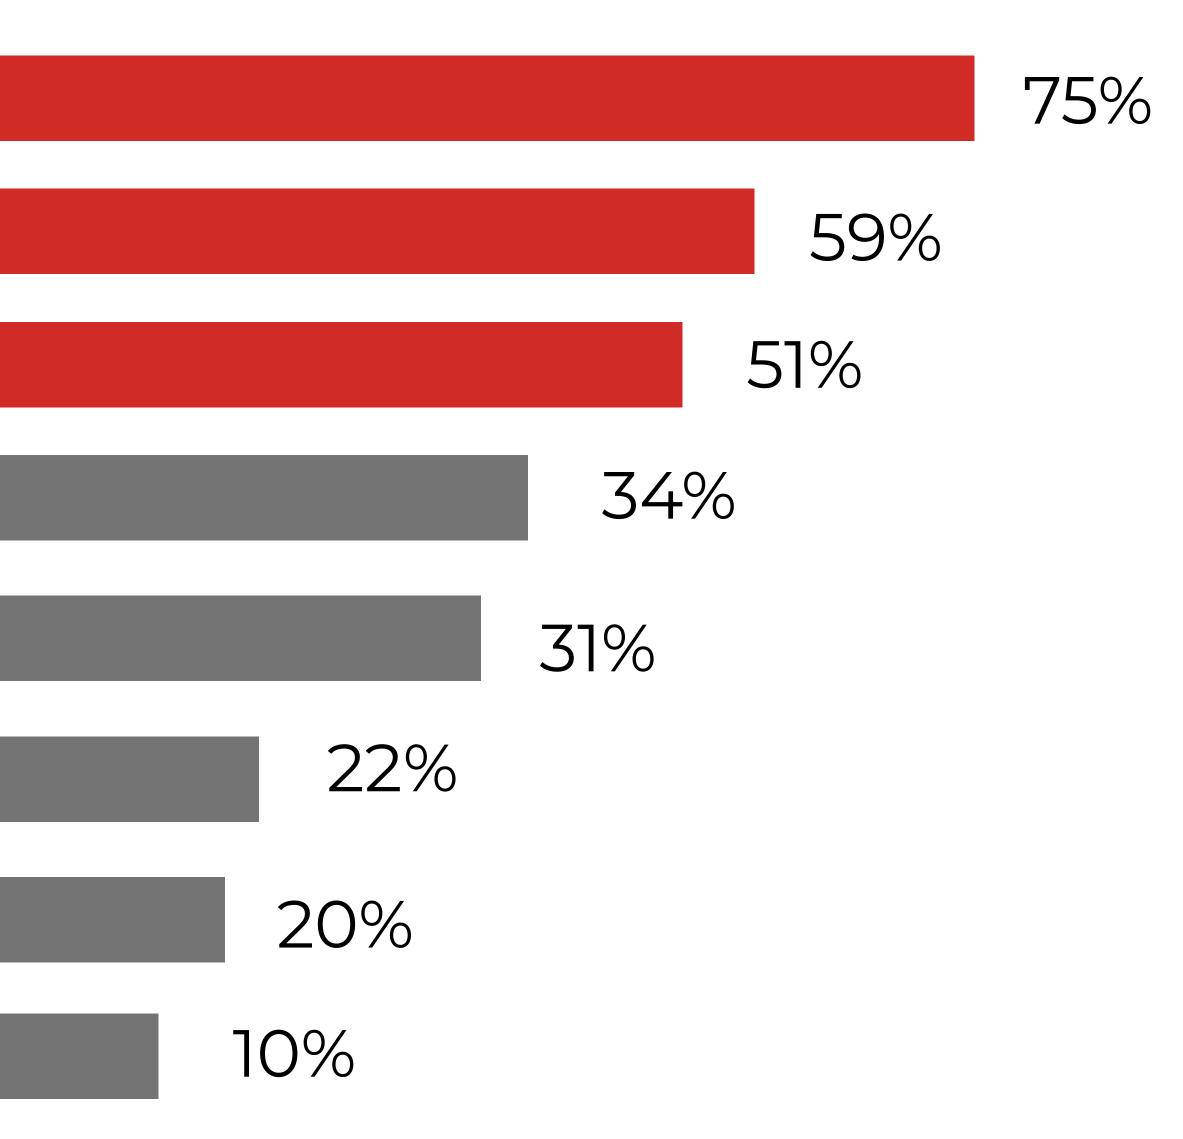

ion | <b>†</b> 17.6% |
| Job Generation                  | 19,100         | 23,400         | ↑ 22.5%        |
| Total Impact on Wages           | \$765 Million  | \$948 Million  | <b>†</b> 23.9% |

### SAVES GREATER PORTLAND HOUSEHOLDS \$1,807 IN TAXES

### www.MOTPartners.com



## 66% OF VISITORS TRAVELED FROM 8 U.S. STATES



MA (18%), ME (11%), NY (9%), CT (7%), NH (7%) NJ (6%), FL (4%), PA (4%)

### 73% FROM 2 REGIONS AND MAINE

- 38% from New England states
- 24% from Mid-Atlantic states
- 11% from Maine
- 9% from Southeast States
- 7% from the Midwest
- 4% from the West
- 3% Southwest
- 3% Canada
- 1% International



## VISITOR ACTIVITIES

Food/Beverage/Culinary

Shopping

Touring/Sightseeing

Outdoor Activities

Entertainment/Attractions

History/Culture

Water Activities

Other



## VISITOR DEMOGRAPHICS

- 25% of visitors traveled to Greater Portland for the first time
- 79% of visitors drove
- 87% of visitors traveled with no children
- Typical visitor traveled with 2.4 people in their party ٠
- Stayed an average of 4.6 nights in Greater Portland •
- Median age is 50 years old •



## VISITOR SATISFACTION

- 97% would recommend Greater Portland to a friend
- $\cdot 84\%$  will return for a future visit
- 98% were satisfied with their trip to Greater Portland

### HOWEVER,

- 25% said that customer service did not meet expectations
- 16% said the restaurants and value for their money did not meet expectations



# LOOKING FORWARD

## 6 MONTH BOOKING TRENDS

### Overall Total Future Room Night Stays are up 4.8% From Last Year



STATE STATS\*: 62% visitors have a