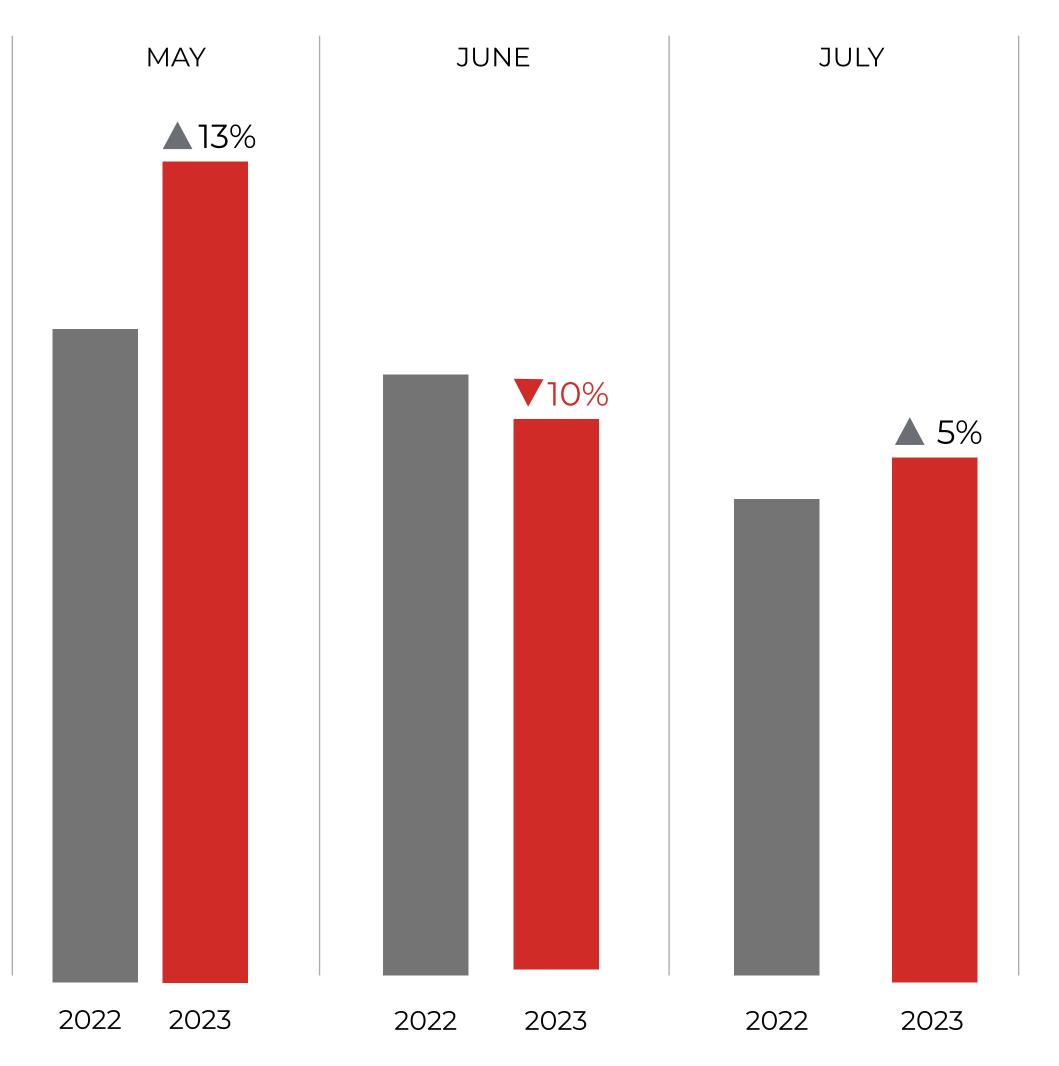

ry/Culture

Water Activities

Other



## VISITOR DEMOGRAPHICS

- 25% of visitors traveled to Greater Portland for the first time
- 79% of visitors drove
- 87% of visitors traveled with no children
- Typical visitor traveled with 2.4 people in their party ٠
- Stayed an average of 4.6 nights in Greater Portland •
- Median age is 50 years old •



## VISITOR SATISFACTION

- 97% would recommend Greater Portland to a friend
- $\cdot 84\%$  will return for a future visit
- 98% were satisfied with their trip to Greater Portland

### HOWEVER,

- 25% said that customer service did not meet expectations
- 16% said the restaurants and value for their money did not meet expectations



# LOOKING FORWARD

## 6 MONTH BOOKING TRENDS

### Overall Total Future Room Night Stays are up 4.8% From Last Year



STATE STATS\*: 62% visitors have a booking window of less than 2 months



\* SOURCE: DOWNS & ST. GERMAIN | MAINE OFFICE OF TOURISM





# LOOKING BACK HEAVY FOCUS ON DIGITAL



### **GREATER PORTLAND REGION OF MAINE**

CMI AN INSIDER - NEWSLETTER SGNUP





### 25 FREE THINGS TO DO THIS SPRING

Weather is warming-up, flowering are blooming, and the region is about to come alive with new energy. There's just something special about watching the region Spring to life this time of year! Catch all the things to do without spanding a panny.



### THE LAY OF THE LAND

GET ACQUARTED

Hower over the town for more infe or allok to read more

### Cumberl and

 $\ensuremath{\mathsf{Camberiandis}}\xspace$  history as an agricultural town with a strong shipbuilding connection. Since 1668, the Cumbe