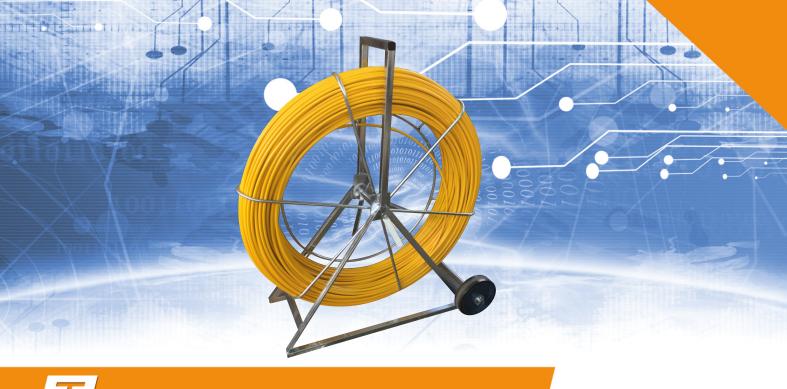

Depending on the conditions of the building site these reels may be used standing vertically or horizontally. The guide ring allows a gentle pulling-in of the continuous duct rod. The reels are equipped with easy running, rubber tired wheels. The reels are hotdip galvanized and therefor protected against corrosion