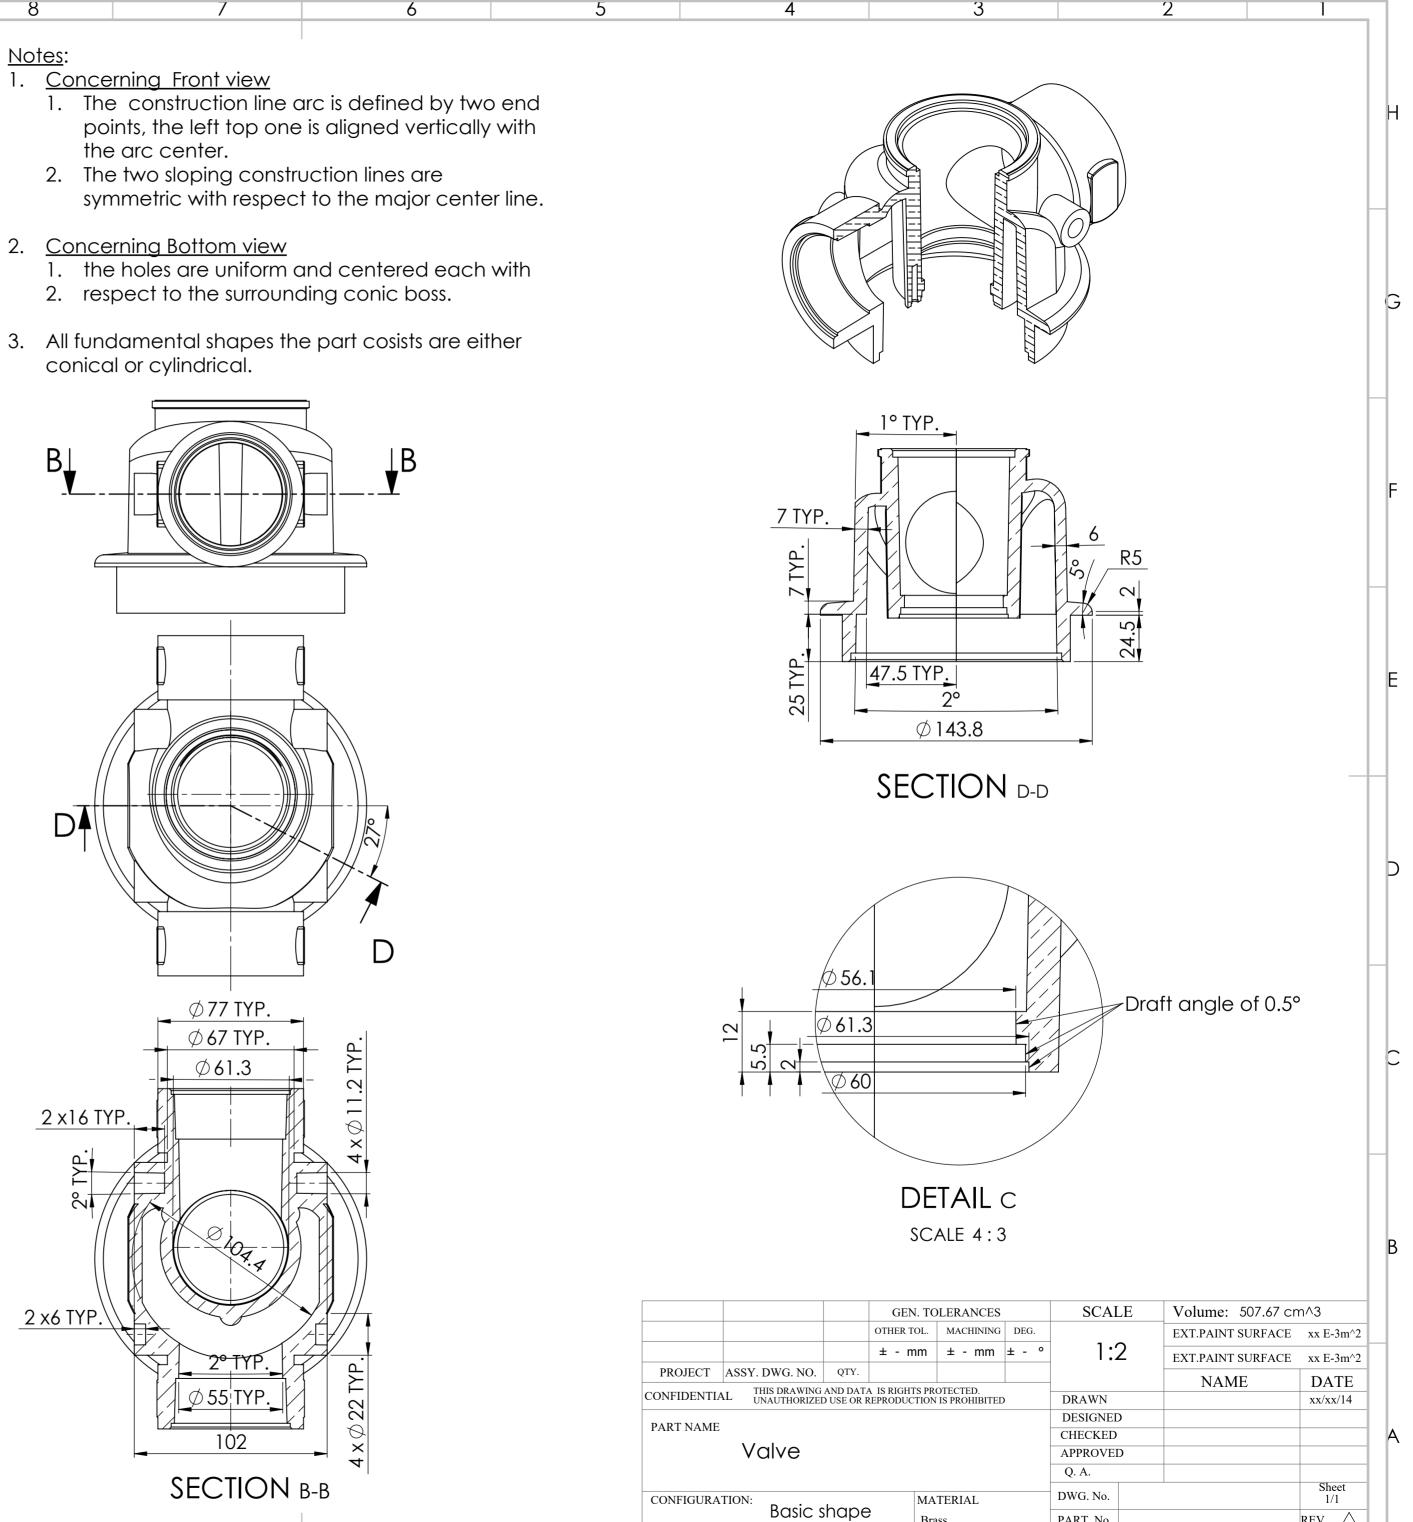

## <u>Notes</u>:

8

- 1. <u>Concerning Front view</u>
  - the arc center.
- 2. <u>Concerning Bottom view</u>
- conical or cylindrical.

REV.

PART. No.

2

Brass

4