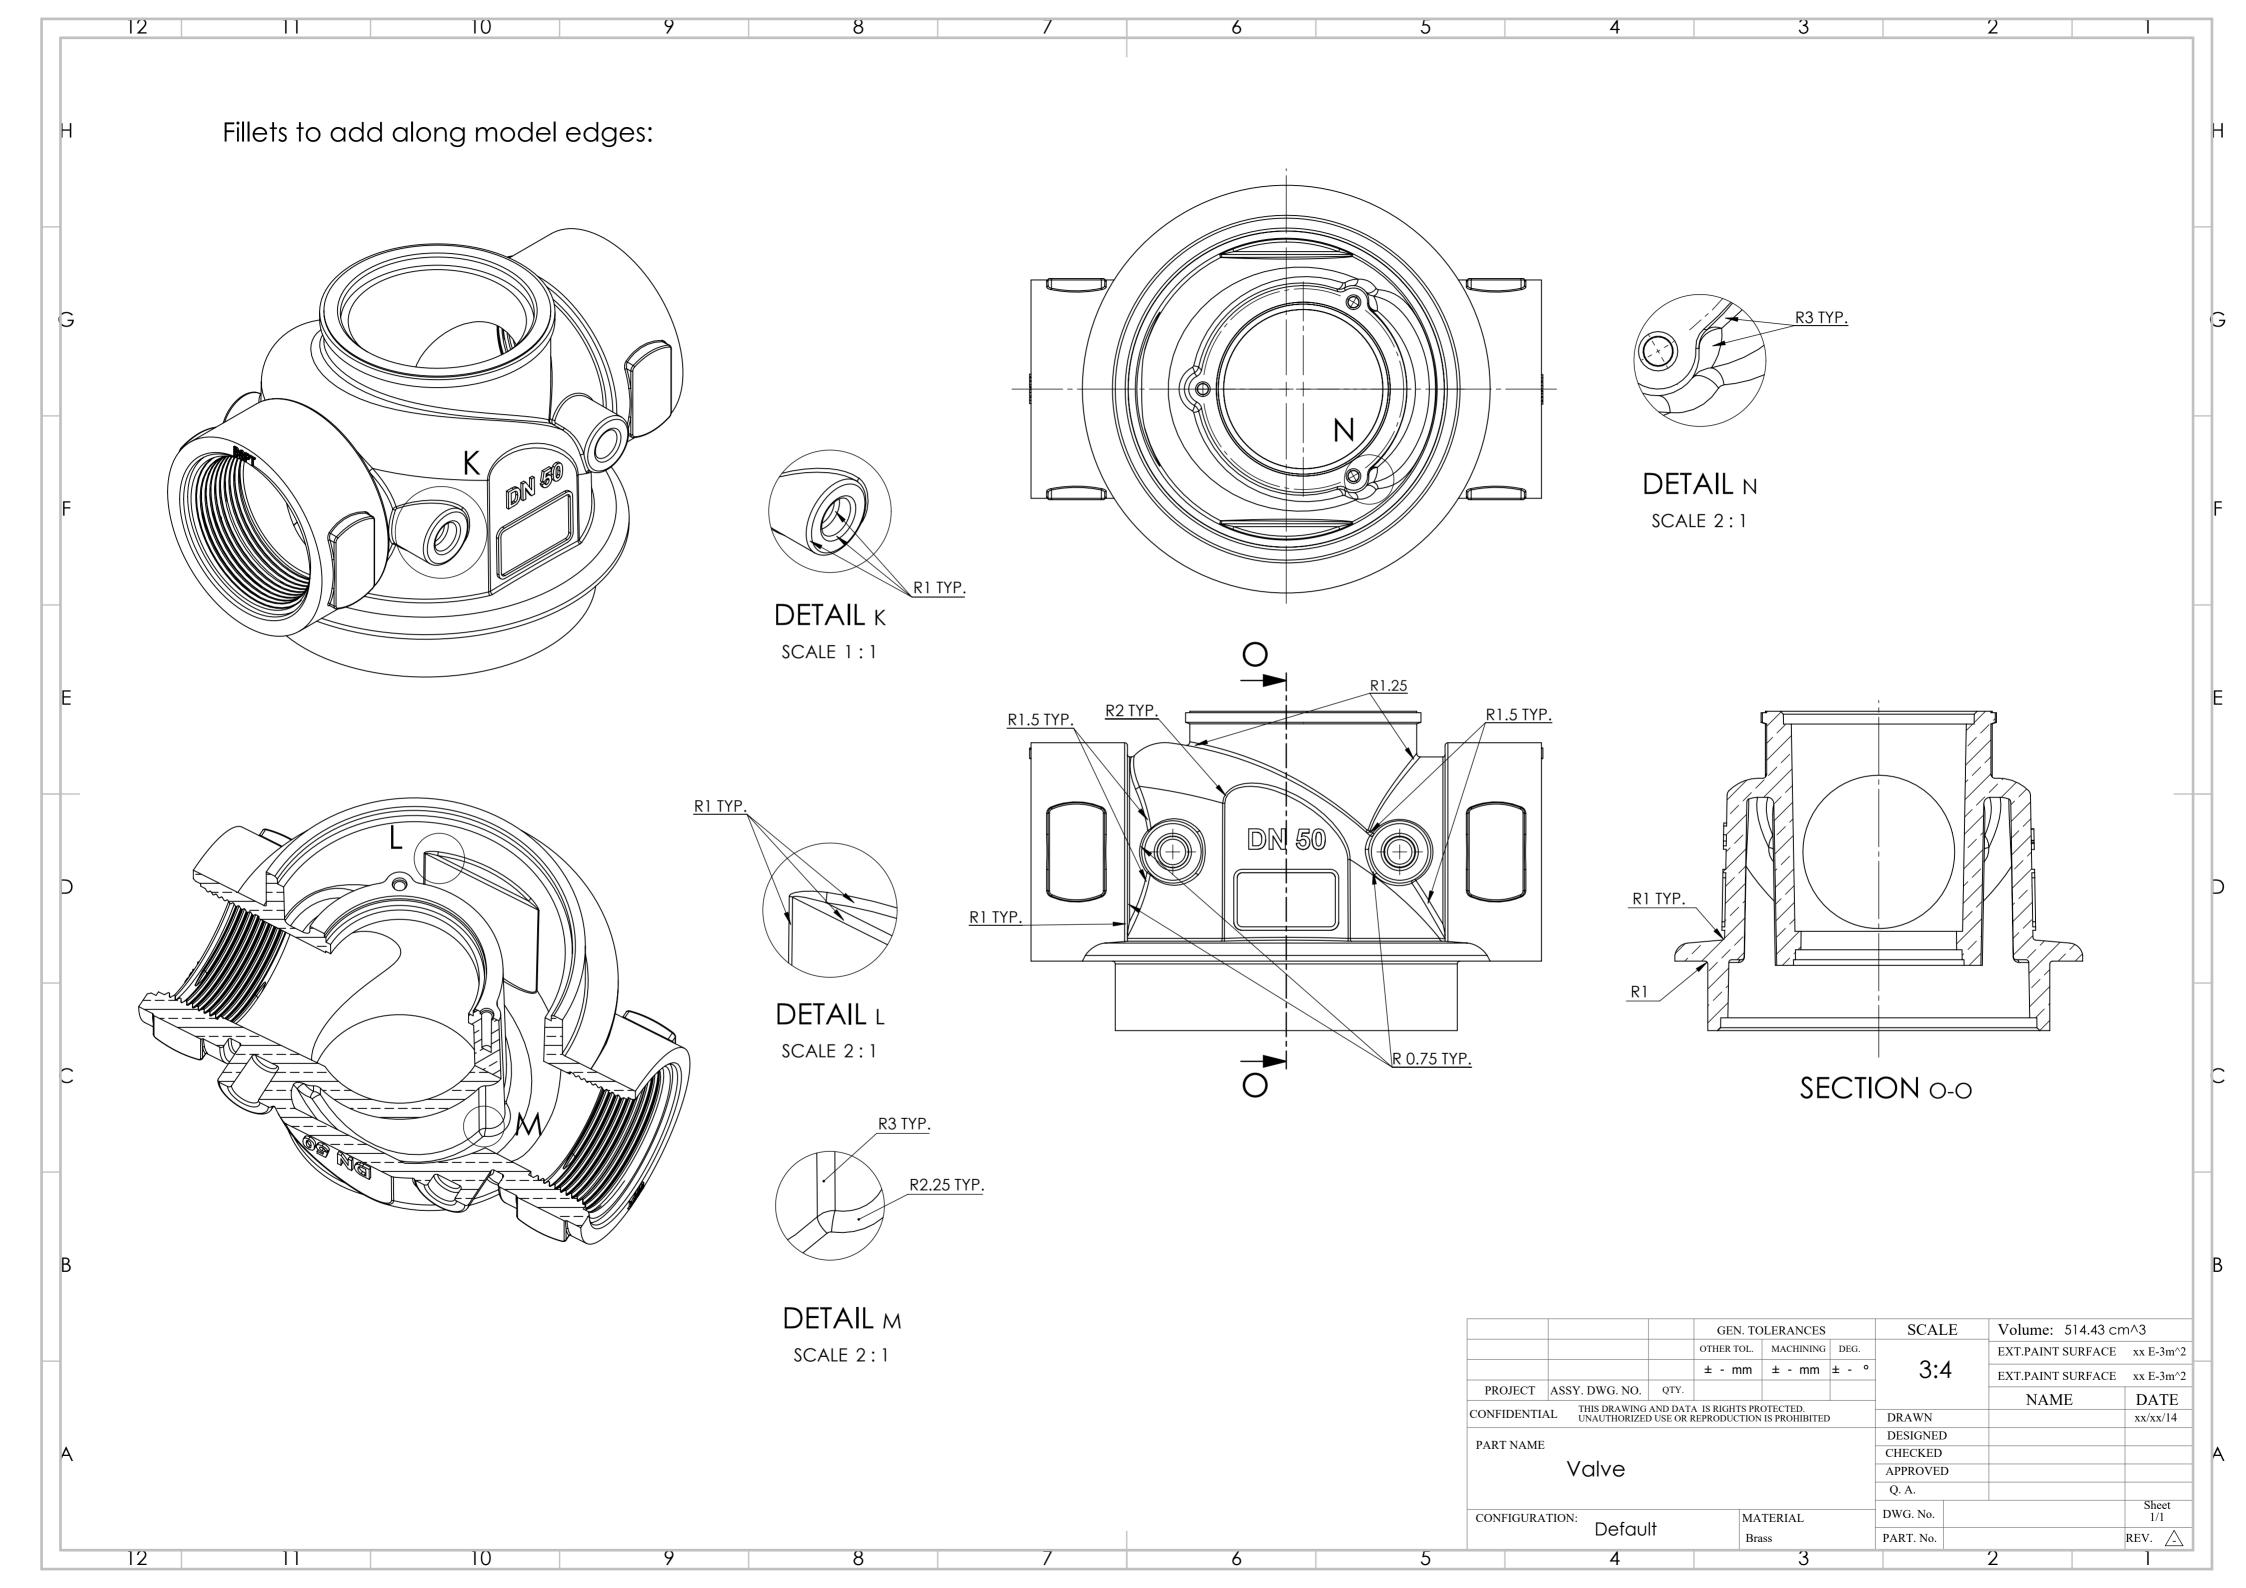

| 2                                                                |                                                                             |   |
|             |                                                                                                                                    |                                                        |                                       |                                                           |                         |                                                                                                            |                                                                  |                                                                             |   |