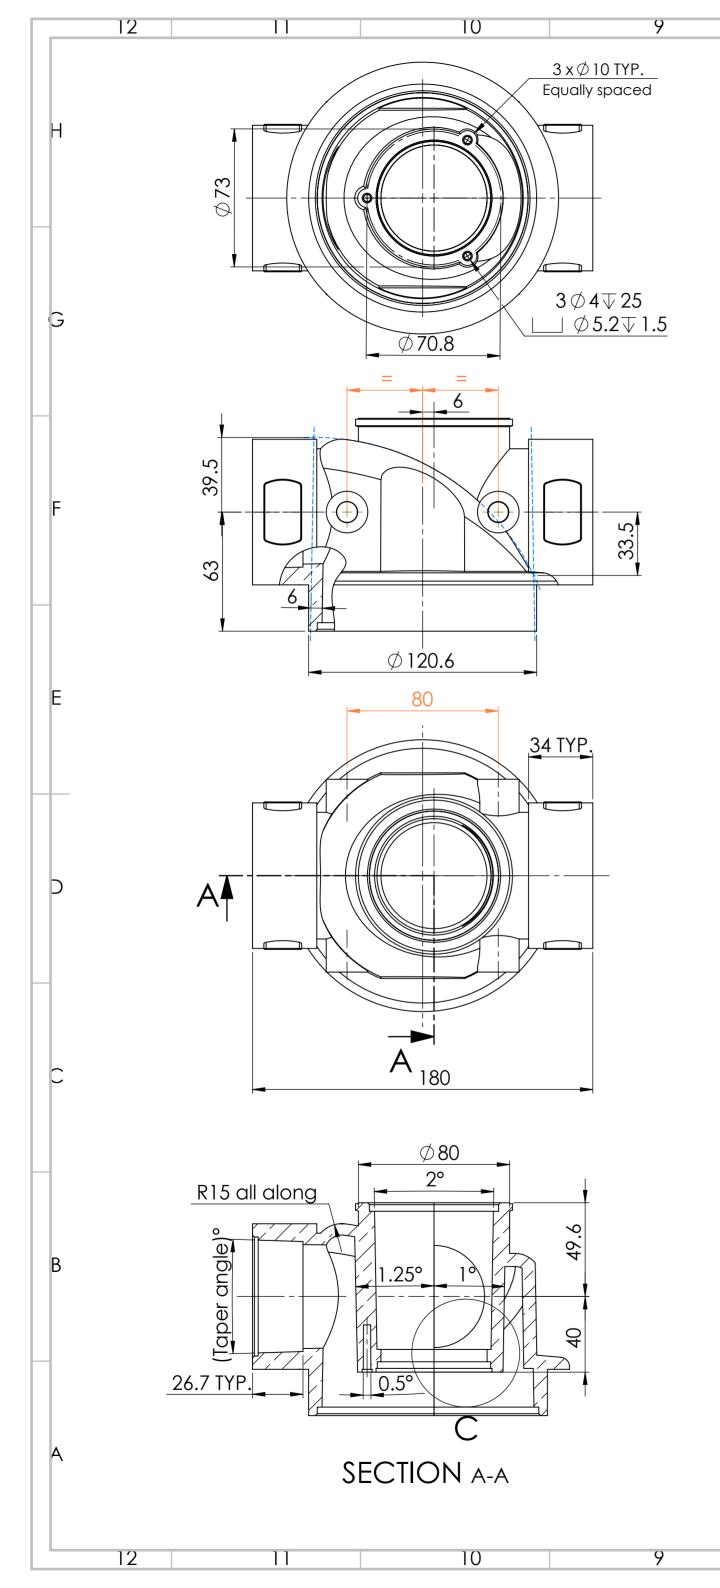

## <u>Notes</u>:

8

- 1. <u>Concerning Front view</u>
  - the arc center.
- 2. <u>Concerning Bottom view</u>
- conical or cylindrical.

REV.

PART. No.

2

Brass

4