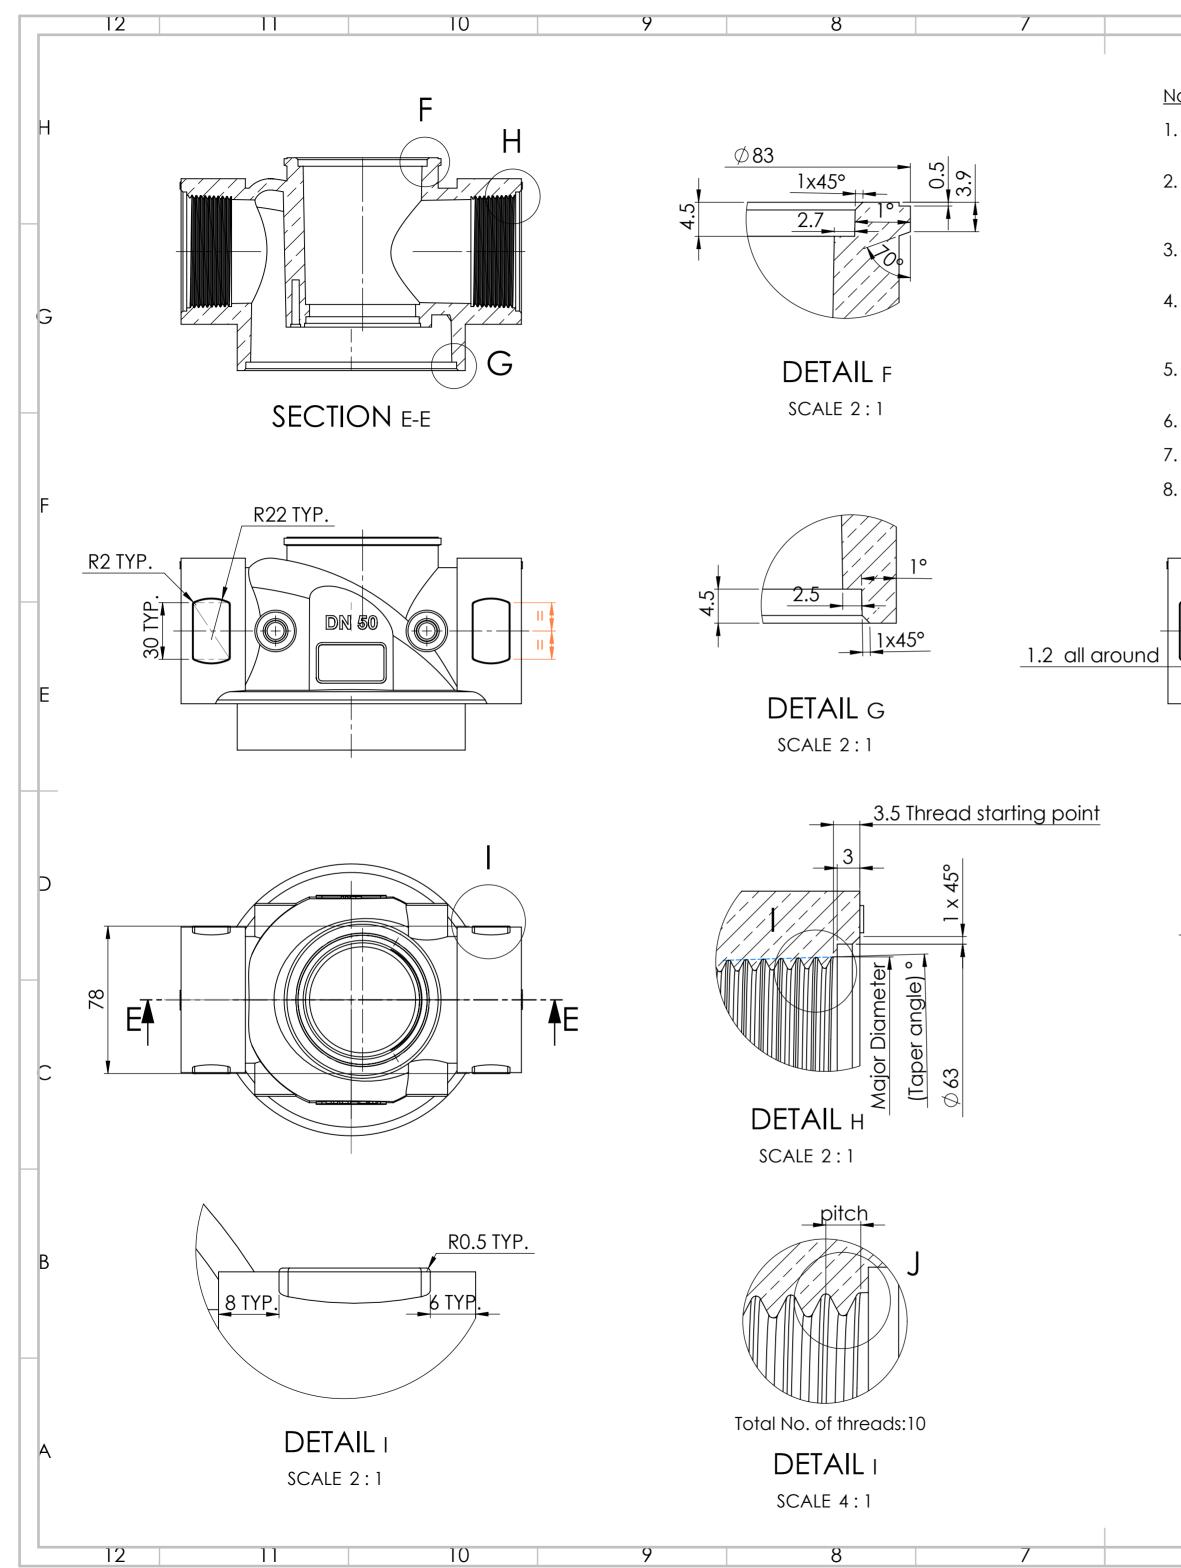

3

6

5

|             | 6                                                                                                                                  | 5                                                      |                                       | 4                                                         | 3                       |                                                                                                            | 2                                                                |                                                                             |   |
|-------------|------------------------------------------------------------------------------------------------------------------------------------|--------------------------------------------------------|---------------------------------------|-----------------------------------------------------------|-------------------------|------------------------------------------------------------------------------------------------------------|------------------------------------------------------------------|-----------------------------------------------------------------------------|---|
|             |                                                                                                                                    |                                                        |                                       |                                                           |                         |                                                                                                            |                                                                  |                                                                             |   |
| <u>Note</u> | <i>~c</i> .                                                                                                                        |                                                        |                                       |                                                           |                         |                                                                                                            |                                                                  |                                                                             |   |
|             |                                                                                                                                    | nd valve outlet c<br>ads of type BSPT                  | along the horizor<br>known also as IS | ntal axis inclu<br>SO 7/1.                                | ude right-              |                                                                                                            |                                                                  | н                                                                           | 1 |
| 2.          | The threads same size as                                                                                                           | on both ends of<br>indicated on the<br>t unit systems. | the valve are ide                     | entical and o                                             | at the                  |                                                                                                            |                                                                  |                                                                             |   |
| 3.          | All dimmensi<br>retrieved fro                                                                                                      | ions represented<br>m the Standard.                    | by symbols or no                      | ames should                                               | dbe                     |                                                                                                            |                                                                  |                                                                             |   |
| 4.          | Thread end i<br>the end face<br>from the pro                                                                                       | is shaped by roto<br>e of the thread a<br>file base.   | ating the thread<br>round an axis of  | profile proje<br>rotation dist                            | cted on<br>ant 30 mm    |                                                                                                            |                                                                  | G                                                                           | 5 |
| 5.          | . A 'BSPT' notation indicating the standard in use appears at both ends of the valve in the same location relative to the opening. |                                                        |                                       |                                                           |                         |                                                                                                            |                                                                  |                                                                             |   |
| 6.          | 6. The enbosses on left and right faces are 0.5 mm thic.                                                                           |                                                        |                                       |                                                           |                         |                                                                                                            |                                                                  |                                                                             |   |
|             |                                                                                                                                    |                                                        |                                       |                                                           |                         |                                                                                                            |                                                                  |                                                                             |   |
| 8.          |                                                                                                                                    |                                                        |                                       |                                                           |                         |                                                                                                            |                                                                  |                                                                             |   |
| 0.          |                                                                                                                                    | xt size and text p                                     |                                       | ndy be set if                                             | eely.                   |                                                                                                            |                                                                  | F                                                                           | : |
| ſ           |                                                                                                                                    |                                                        |                                       |                                                           | BSPT                    |                                                                                                            |                                                                  |                                                                             |   |
|             |                                                                                                                                    |                                                        | TRUE R3                               | 3.75 21.5                                                 |                         |                                                                                                            |                                                                  | E                                                                           |   |
| r           |                                                                                                                                    | a                                                      | T A                                   |                                                           |                         |                                                                                                            |                                                                  | D                                                                           | ) |
| K           |                                                                                                                                    | TAIL J                                                 |                                       |                                                           |                         |                                                                                                            |                                                                  | C                                                                           |   |
|             | SCA                                                                                                                                | LE 10:1                                                |                                       |                                                           |                         |                                                                                                            |                                                                  | В                                                                           | 3 |
|             |                                                                                                                                    |                                                        |                                       | G. NO. QTY.<br>RAWING AND DATA IS<br>THORIZED USE OR REPI | RODUCTION IS PROHIBITED | <ul> <li>1:2</li> <li>DRAWN</li> <li>DESIGNED</li> <li>CHECKED</li> <li>APPROVED</li> <li>Q. A.</li> </ul> | Volume: 513.60<br>EXT.PAINT SURFACE<br>EXT.PAINT SURFACE<br>NAME | E     xx E-3m^2       E     xx E-3m^2       DATE       xx/xx/14       Sheet | ٩ |
|             |                                                                                                                                    |                                                        | configuration:<br>Pipe th             | nread includ                                              | ed MATERIAL<br>Brass    | DWG. No.<br>PART. No.                                                                                      |                                                                  | 1/1<br>REV                                                                  |   |
|             | 6                                                                                                                                  | 5                                                      |                                       | 4                                                         | 3                       |                                                                                                            | 2                                                                |                                                                             |   |
|             |                                                                                                                                    |                                                        |                                       |                                                           |                         |                                                                                                            |                                                                  |                                                                             |   |