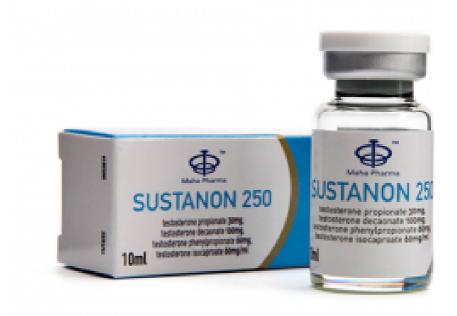

## Sustanon 250 mg price USA by Maha Pharma (1 vial - \$58.30)

Sustanon 250 by Maha Pharma is an injectable steroid which contains the hormone testosterone in four different esters equaling a total of 250 mg.

- Product: Sustanon 250 mg
- · Category: Injectable Steroids
- Ingridient: Testosterone Propionate, Testosterone Decanoate, Testosterone Isocaproate, Testosterone Phenylpropionate
- Manufacture: Maha Pharma
- Qty: 1 vial
- Item price: \$58.30