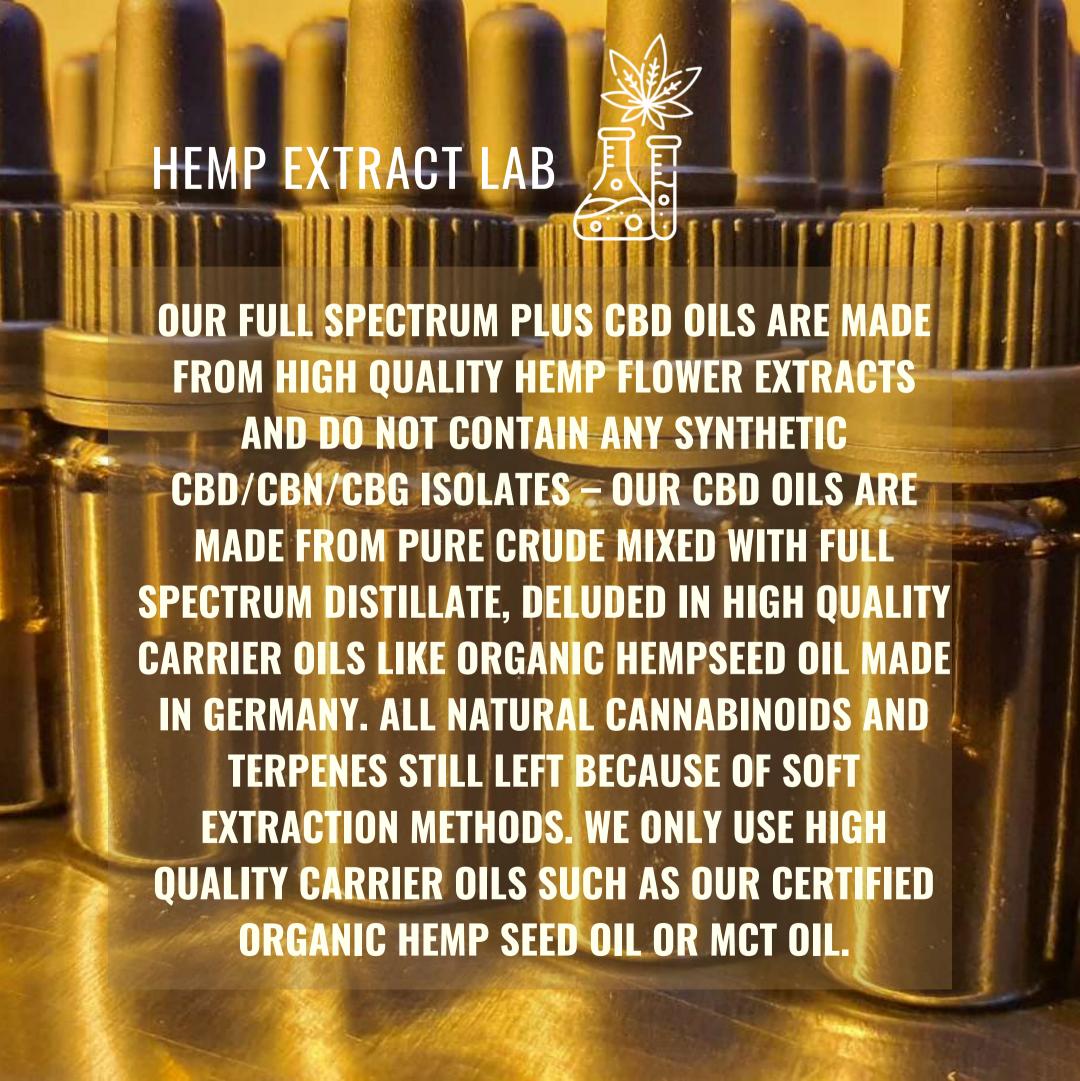

#### FULL SPECTRUM PLUS

HIGH QUALITY HEMP FLOWER
 EXTRACTS USED
 NO SYNTHETIC CBD/CBN/CBG
 ISOLATES INSIDE
 REAL CANNABIS-DERIVED
 TERPENES ADDED

# < 0,2% THC

## FULL SPECTRUM PLUS CBD OIL

Filled in 10ml bottles - based on hempseed or MCT carrier oil

- 10 BOTTLES = 10€ PER BOTTLE
- 50 BOTTLES = 9€ PER BOTTLE
- 100 BOTTLES = 8€ PER BOTTLE
- 300 BOTTLES = 7.5€ PER BOTTLE
- 1000 BOTTLES = 7€ PER BOTTLE
- 2000 BOTTLES = 6€ PER BOTTLE
- 10.000 BOTTLES = 3€ PER BOTTLE