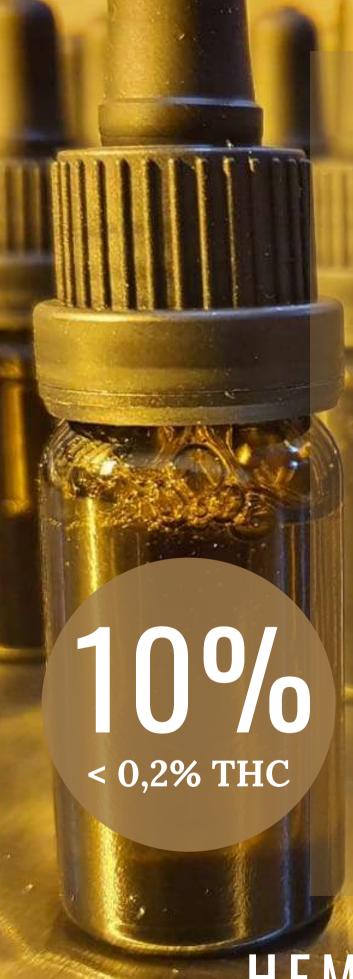

## FULL SPECTRUM PLUS CBD OIL

Filled in 10ml bottles based on hempseed or MCT carrier oil.

# PER BOTTLE 9£\*

\*IF YOU TAKE 300 BOTTLES IN WHOLESALE

< 0,2% THC

LAB

TEST

Sample number: H-0000000460-000004

Type of sample: Oil

Species: Cannabis sp.