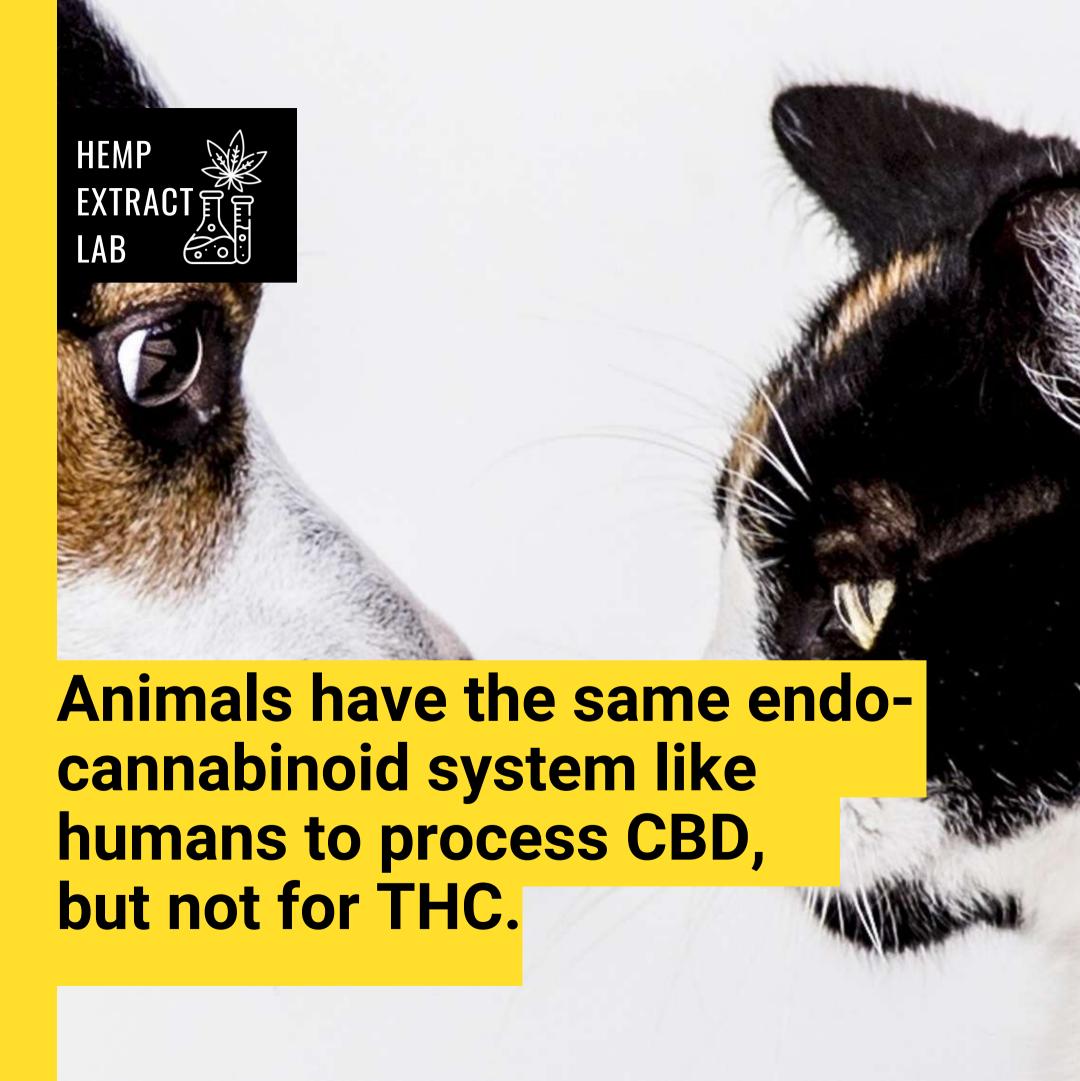

#### OUR PRODUCT RANGE

- CBD full spectrum oils under 0,2% THC
- CBD oils THC free for athletics and government officials
  - CBD oils THC free for cats based on salmon oil
  - CBD oils THC free for dogs with meat flavor

# HEMP EXTRACT FILES

So we developed a THC free product line for dogs with meat taste.

And a THC and terpene free product line for cats with salmon oil.