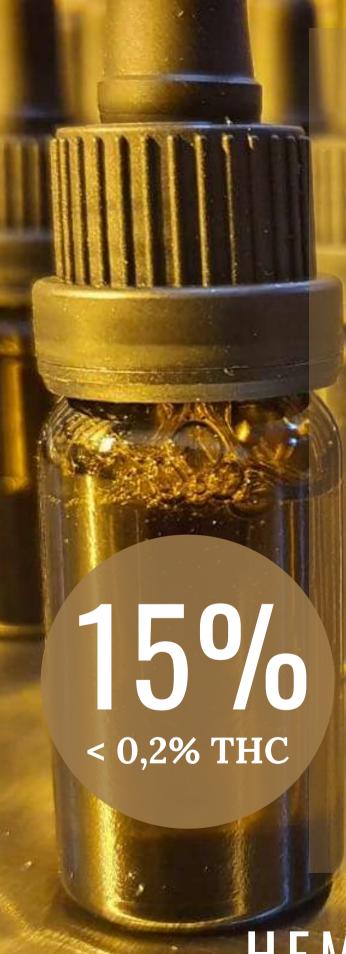

# FULL SPECTRUM PLUS CBD OIL

Filled in 10ml bottles based on hempseed or MCT carrier oil.

# PER BOTTLE 10.5€\*

\*IF YOU TAKE 300 BOTTLES IN WHOLESALE

< 0,2% THC