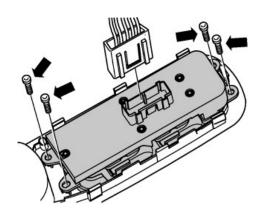

## Remove:

- the cover
- the bolt, x1
- the control panel
- the connector

• the 4 screws

• the switch from the control panel.