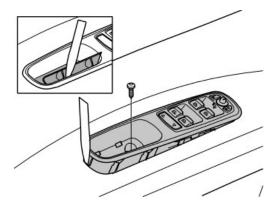

## Removing switch side door

## Remove:

- the cover
- the bolt, x1
- the control panel
- the connector

• the 4 screws

• the switch from the control panel.