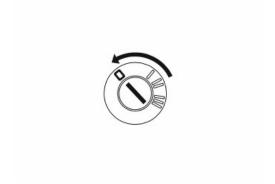

C70 (06-), 2008, B5254T7, M66, L.H.D

7/8/2020



Rotary switch, front door window regulator

Note! The illustrations in this service information are used for different model years and/or models. Some variation may occur. However, the essential information in the illustrations is always correct.

Removal Ignition off

Ignition off





## Removing switch side door

## Remove:

- the cover
- the bolt, x1
- the control panel
- the connector

• the 4 screws



• the switch from the control panel.

## Installation Installing switch side door

## Install:

- the switch on the control panel
- the 4 screws
- the connector
- the control panel
- the bolt, x1
- the cover.

**PRINT** 

7/8/2020