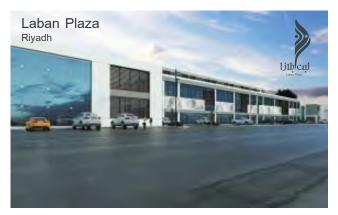

Floor Count   | 2 Floors                 |
| Rental Space  | 11,700 sqm.              |
| Parking Area  | 180                      |
| Status        | Ready                    |

Services Provided: PM & FM , Marketing, Leasing & Consultants



| Location      | Dabab st.   |  |
|---------------|-------------|--|
| Building Type | Commercial  |  |
| Floor Count   | 3 Floors    |  |
| Rental Space  | 12,000 sqm. |  |
| Parking Area  | 200         |  |
| Status        | Ready       |  |



| Location      | King Abdullah RD. |
|---------------|-------------------|
| Building Type | Commercial Center |
| Floor Count   | 3 Floors          |
| Rental Space  | 3,079 sqm.        |
| Parking Area  | 500               |
| Status        | Ready             |

Services Provided: Marketing & Leasing



| Location      | Riyadh     |
|---------------|------------|
| Building Type | Commercial |
| Floor Count   | 3 Floors   |
| Rental Space  | 8,662 sqm. |
| Parking Area  | 180        |
| Status        | Ready      |

Services Provided: Marketing, Leasing & Consultants



| Location      | Alkhobar          |
|---------------|-------------------|
| Building Type | Commercial Center |
| Floor Count   | 3 Floors          |
| Rental Space  | 10,000 sqm.       |
| Parking Area  | 200               |
| Status        | Ready             |



| Location      | Jeddah    |
|---------------|-----------|
| Building Type | mall      |
| Floor Count   | 2 Flowers |
| Rental Space  |           |
| Parking Area  |           |
| Status        | Ready     |



| Location      | Jeddah    |
|------------