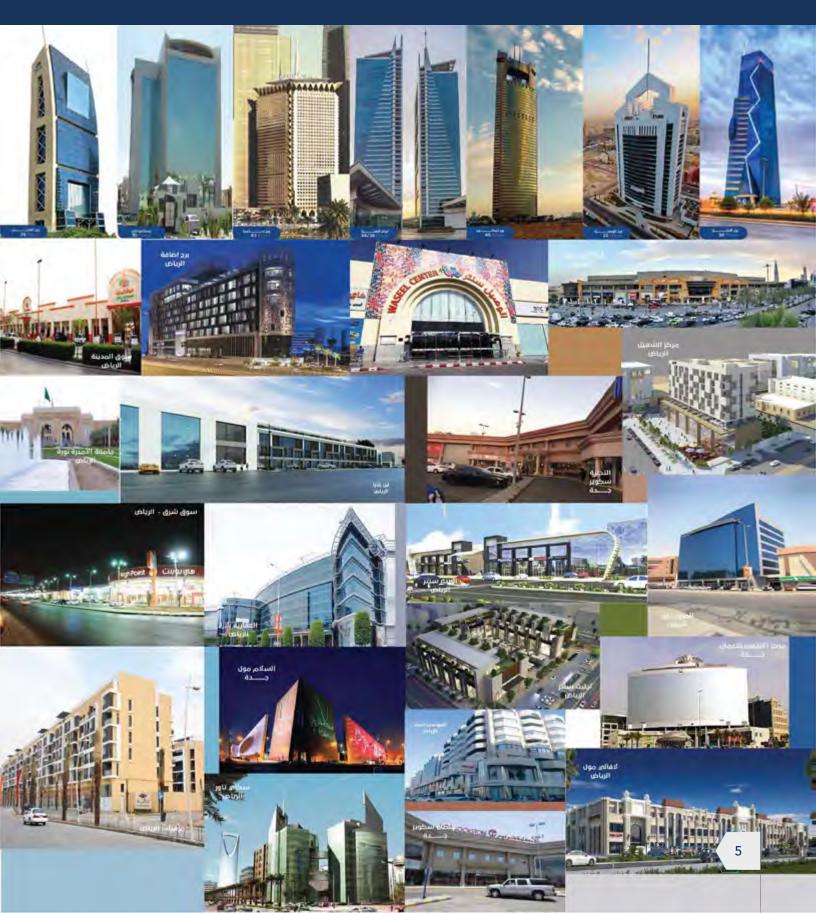

anb invest

Towers - Retail - Mall - Hospitality - Residential - Industrial - Agricultural - Mix

| Location      | North King Fahed Road Riyadh |
|---------------|------------------------------|
| Building Type | Tower                        |
| Floor Count   | 24 Floors                    |
| Rental Space  | 9,600 sqm.                   |
| Parking Area  | 130                          |
| Status        | Ready                        |

| Location      | Olaya Main St.With Tahlia St.Riyadh |
|---------------|-------------------------------------|
| Building Type | Tower                               |
| Floor Count   | (1)36 Floors (2)34 Floors           |
| Rental Space  | 6710 sqm.                           |
| Parking Area  | 2466                                |
| Status        | Ready                               |

| Waseel<br>Tower<br>Riyadh | 1 | Change of      |
|---------------------------|---|----------------|
|                           |   | William Landon |
|                           |   |                |

| Services Provided: | PM & FM , Marketing | g & Leasing |
|--------------------|---------------------|-------------|
|--------------------|---------------------|-------------|

| Location      | North King Fahed Road Riyadh |
|---------------|------------------------------|
| Building Type | Tower                        |
| Floor Count   | 58 Floors                    |
| Rental Space  | 45.775m2                     |
| Parking Area  | 1150                         |
| Status        | Ready                        |

| Location      | .King fahad RD Riyadh   |
|---------------|-------------------------|
| Building Type | Commercial Tower        |
| Floor Count   | 19 Floors               |
| Rental Space  | 33,000 sqm.             |
| Parking Area  | 700                     |
|               | parking space (1\47 m2) |
| Status        | Ready                   |

## Towers - Retail - Mall - Hospitality - Residential - Industrial - Agricultural - Mix

| Location      | Olaya st. cross Makah RD. |
|---------------|---------------------------|
| Building Type | Commercial                |
| Floor Count   | 8 Floors                  |
| Rental Space  | 18,240 sqm.               |
| Parking Area  | 300                       |
| Status        | Ready                     |

| Location      | King Fahed Road Riyadh  |
|---------------|-------------------------|
| Building Type | Commercial Tower        |
| Floor Count   | 19 Floors               |
| Rental Space  | 18,000 sqm.             |
| Parking Area  | 350                     |
|               | parking space (1\70 m2) |
| Status        | Ready                   |

Services Provided: Marketing & Leasing

| Location      | Jeddah           |
|---------------|------------------|
| Building Type | Commercial       |
| Floor Count   | 12 Flowers +G+MZ |
| Rental Space  | 19,845 msq2      |
| Parking Area  | 268              |
| Status        | Ready            |

Services Provided: PM & FM , Marketing, Leasing & Consultants

43

| Location      | Tahlya st.                           |
|---------------|--------------------------------------|
| Building Type | Strip Mall + offices + Entertainment |
| Floor Count   | 3 Floors                             |
| Rental Space  | 22,000 sqm.                          |
| Parking Area  | 300                                  |
| Status        | Ready                                |

| Location      | Jeddah        |
|---------------|---------------|
| Building Type | Regional mall |
| Floor Count   | 3 Floors      |
| Rental Space  | 131,000 sqm.  |
| Parking Area  | 5000          |
| Status        | Ready         |