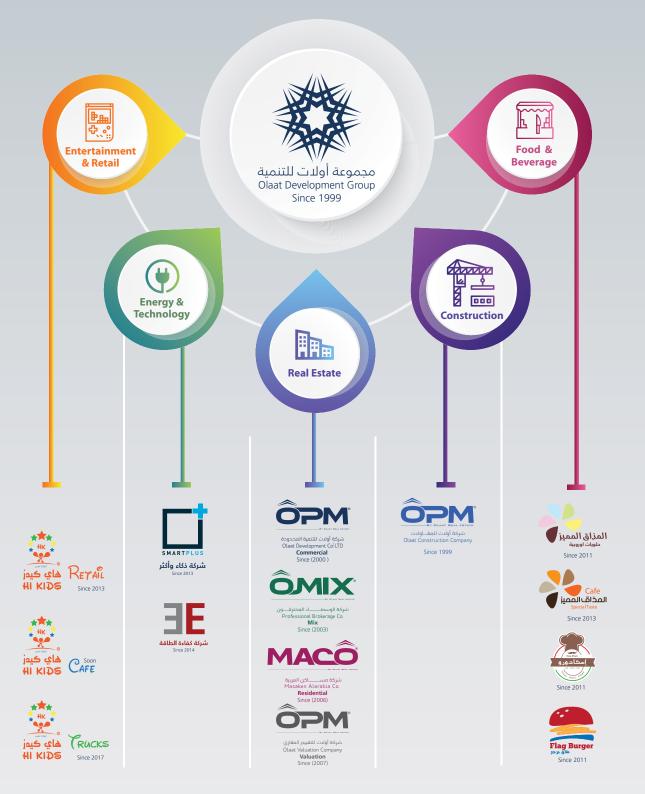

## It all began in 2000

The founder Mr. **Ibrahim Abdulkareem Aldarwish**, hit upon Olaat Properties Management (OPM) name in 1999.

He took the name of Olaat' from the Qur'an وَإِنْ كُنَّ أُولَاتِ حَمْلٍ)" meaning the people who have "Comprehensive Knowledge & Suffering hard work". OPM has grown from a three men in the operation department in 2000, to a full strength Real Estate Service Group in 2007 called "Olaat Development Ltd. Group" which includes four companies:

- 1 -Olaat Properties Management Co. . (OPM).
- 2 -Professional Brokerage Firm Co. . (OMIX).
- 3 Masaken Alarabia Co. (MACO).
- 4 -Olaat Valuation Co. (OPM VALUATION).

Since 2001, Olaat has strived to be one of the finest real estate firms in Saudi Arabia.