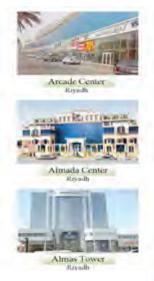

D.   |
|---------------|---------------------|
| Building Type | Commercial Comunity |
| Floor Count   |                     |
| Rental Space  | 73,000 msq2         |
| Parking Area  |                     |
| Status        | Ready               |

Services Provided: Marketing & Leasing



| Location      | Riyadh              |
|---------------|---------------------|
| Building Type | Offices + showrooms |
| Floor Count   |                     |
| Rental Space  |                     |
| Parking Area  |                     |
| Status        | Ready               |



| Location      | Olaya st.   |
|---------------|-------------|
| Building Type | Commercial  |
| Floor Count   | 7 Floors    |
| Rental Space  | 70,000 sqm. |
| Parking Area  | 1400        |
| Status        | Ready       |





| Institut