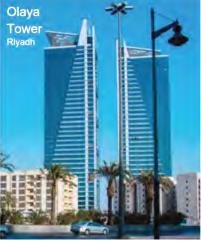

| Location      | Olaya Main St.With Tahlia St.Riyadh |
|---------------|-------------------------------------|
| Building Type | Tower                               |
| Floor Count   | (1)36 Floors (2)34 Floors           |
| Rental Space  | 6710 sqm.                           |
| Parking Area  | 2466                                |
| Status        | Ready                               |