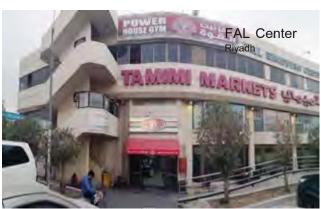

---------|---------|
| Building Type | Offices |
| Floor Count   |         |
| Rental Space  |         |
| Parking Area  | 300     |
| Status        | 2018    |



| Location      | Tahlia st. |  |
|---------------|------------|--|
| Building Type | Commercial |  |
| Floor Count   | 3,5 Floors |  |
| Rental Space  | 3,297 sqm. |  |
| Parking Area  | 70         |  |
| Status        | Ready      |  |

Services Provided: Marketing, Leasing & Consultants



| Location      | Makkah              |
|---------------|---------------------|
| Building Type | Offices + showrooms |
| Floor Count   |                     |
| Rental Space  |                     |
| Parking Area  | Ready               |
| Status        |                     |

Services Provided: Marketing, Leasing & Property Management



| Location      | Riyadh              |
|---------------|---------------------|
| Building Type | Offices + showrooms |
| Floor Count   |                     |
| Rental Space  |                     |
| Parking Area  |                     |
| Status        | Ready               |







| Location      | Jeddah      |
|---------------|-------------|
| Building Type | residential |
| Floor Count   |             |
| Rental Space  |             |
| Parking Area  |             |
| Status        | Ready       |

Services Provided: Marketing & Leasing



| Location      | Jeddah  |
|---------------|---------|
| Building Type | complex |
| Floor Count   |         |
| Rental Space  |         |
| Parking Area  |         |
| Status        | Ready   |

Services Provided: Marketing & Leasing



| Loc