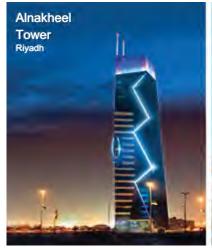

| ver<br>Floors<br>10 sqm. |
|--------------------------|
|                          |
| 10 sqm.                  |
|                          |
| 0                        |
| ady                      |
|                          |