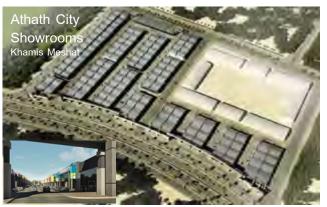

Services Provided: Marketing, Leasing & Consultants

| Location      | Khamis Meshat |  |
|---------------|---------------|--|
| Building Type | Showrooms     |  |
| Floor Count   |               |  |
| Rental Space  | 100,000 msq2  |  |
| Parking Area  | 1250          |  |
| Status        | Ready         |  |