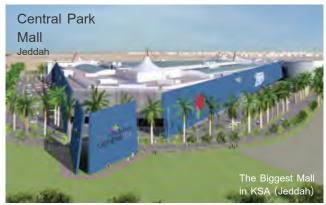

| Location      | Jeddah        |
|---------------|---------------|
| Building Type | Regional mall |
| Floor Count   | 3 Floors      |
| Rental Space  | 131,000 sqm.  |
| Parking Area  | 5000          |
| Status        | Ready         |