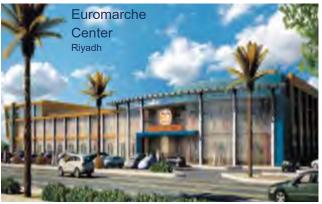

Services Provided: Pre - Marketing & Consultants

| Location      | king Abdullah road ex.10 |
|---------------|--------------------------|
| Building Type | Commercial Center        |
| Floor Count   | 2 Floors                 |
| Rental Space  | 11,700 sqm.              |
| Parking Area  | 180                      |
| Status        | Ready                    |