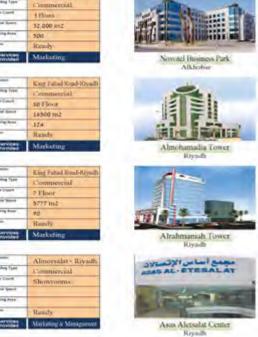

|



| 300m2 |
|-------|
| 10    |
|       |

| See            | Ready                |
|----------------|----------------------|
| Parking Area   | 11,500 m2            |
| Served Square  |                      |
| Floor Count    | 3 floor+Ground       |
| Building Type: | Commercial Center    |
| Location       | Tahliah st. + Riyadh |

| Services      | Marketing      |
|---------------|----------------|
| Sighes        | Ready          |
| Parking Area  | 50             |
| Refort Space  | 6000 m2        |
| Floor Court   | 8 floor        |
| Building Type | Commercial     |
| Location      | Olaya - Riyadh |

| Shepri         | Ready            |
|----------------|------------------|
| Fareng Aces    | 7790m2           |
| Sento Space    | Ground+Mezinnine |
| Figure & Court | Commercial