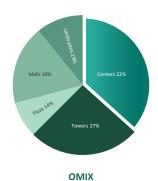

of a homogeneous team have created. Olaat Group ended fiscal year 2020 with a highly satisfactory result that exceeded all expectations for the year.

Olaat Group management net revenue rose by 38% in 2019 while the net revenue rose by 47% in 2020.

- Estimated Total Property Managed (Protfolio): (51,400,000,000 SR).
- Annual Property Management Revenue: (3,250,000,000 SR).
- Total Leased Space: (3,850,000 m2).
- Total Sold Space: (21,000,000 m2).
- Group companies: 8.
- Group employees: 414 (Direct employee).
- Group Departments: 18 Dep.
- Financial data from the fiscal year ended December 31, 2020.
- Total companies as of Jan. 1, 2021.
- Total employees as of Jan. 1, 2021.
- \* Source: Olaat Development Ltd. Group® (2021).





## The Income & Activities for 2020

## In General











### Facts:

- In 2021, **OPM** start leasing of Waseel tower2.
- In 2020, **OPM** leased 5 hotel In AL MADINA AL MUNAWARA.
- In 2019, OPM Valuation Company signed a valuation contract with NCB Bank.
- In 2019, OPM start to manage the biggest compound in KSA "Nassim Camp" located in Khamis Mushait city.
- In 2019, **OPM** leased 5 hotel In Makkah.
- In 2018, OPM has worked with many of REITs funds in terms of Valuation, PM & FM, Technical Due Diligence"TDD" & Market Studies.
- In 2018, Group evaluated more than 43,000 residential & commercial properties for banks, corporate, developers, investors, government and public.
- Olaat Group has more than 179 residential and commercial projects up until end of 2018.
- OPM brand name has been granted for the highest brand logo posted on commercial