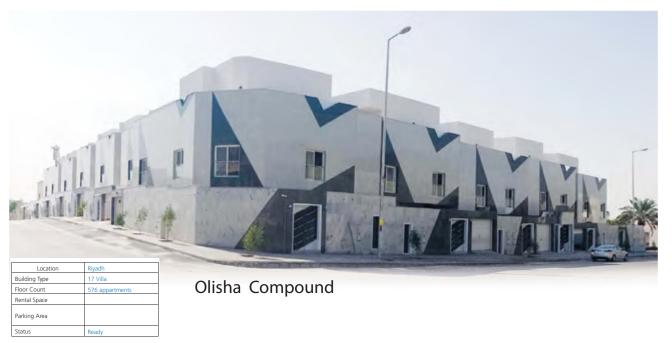

,5 Floors |  |
| Rental Space  | 3,297 sqm. |  |
| Parking Area  | 70         |  |
| Status        | Ready      |  |

Services Provided: Marketing, Leasing & Consultants



| Location      | Makkah              |
|---------------|---------------------|
| Building Type | Offices + showrooms |
| Floor Count   |                     |
| Rental Space  |                     |
| Parking Area  | Ready               |
| Status        |                     |

Services Provided: Marketing, Leasing & Property Management



| Location      | Riyadh              |
|---------------|---------------------|
| Building Type | Offices + showrooms |
| Floor Count   |                     |
| Rental Space  |                     |
| Parking Area  |                     |
| Status        | Ready               |







| Location      | Jeddah      |
|---------------|-------------|
| Building Type | residential |
| Floor Count   |             |
| Rental Space  |             |
| Parking Area  |             |
| Status        | Ready       |

Services Provided: Marketing & Leasing



| Location      | Jeddah  |
|---------------|---------|
| Building Type | complex |
| Floor Count   |         |
| Rental Space  |         |
| Parking Area  |         |
| Status        | Ready   |

Services Provided: Marketing & Leasing



| Location      | King Abdullah RD.   |
|---------------|---------------------|
| Building Type | Commercial Comunity |
| Floor Count   |                     |
| Rental Space  | 73,000 msq2         |
| Parking Area  |                     |
| Status        | Ready               |

Services