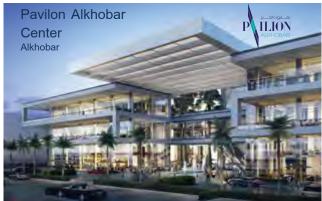

|  |
|---------------|-------------|--|
| Building Type | Commercial  |  |
| Floor Count   | 3 Floors    |  |
| Rental Space  | 12,000 sqm. |  |
| Parking Area  | 200         |  |
| Status        | Ready       |  |



| Location      | King Abdullah RD. |
|---------------|-------------------|
| Building Type | Commercial Center |
| Floor Count   | 3 Floors          |
| Rental Space  | 3,079 sqm.        |
| Parking Area  | 500               |
| Status        | Ready             |

Services Provided: Marketing & Leasing



| Location      | Riyadh     |
|---------------|------------|
| Building Type | Commercial |
| Floor Count   | 3 Floors   |
| Rental Space  | 8,662 sqm. |
| Parking Area  | 180        |
| Status        | Ready      |

Services Provided: Marketing, Leasing & Consultants



| Location      | Alkhobar          |
|---------------|-------------------|
| Building Type | Commercial Center |
| Floor Count   | 3 Floors          |
| Rental Space  | 10,000 sqm.       |
| Parking Area  | 200               |
| Status        | Ready             |



| Location      | Jeddah    |
|---------------|-----------|
| Building Type | mall      |
| Floor Count   | 2 Flowers |
| Rental Space  |           |
| Parking Area  |           |
| Status        | Ready     |



| Location      | Jeddah    |
|---------------|-----------|
| Building Type | mall      |
| Floor Count   | 3 Flowers |
| Rental Space  |           |
| Parking Area  |           |
| Status        | Ready     |

Services Provided: PM & FM , Marketing, Leasing & Consultants



| Location      | Riyadh             |
|