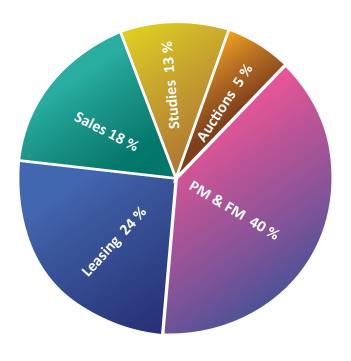

e power of a homogeneous team have created. Olaat Group ended fiscal year 2020 with a highly satisfactory result that exceeded all expectations for the year.

Olaat Group management net revenue rose by 38% in 2019 while the net revenue rose by 47% in 2020.

- Estimated Total Property Managed (Protfolio): (51,400,000,000 SR).
- Annual Property Management Revenue: (3,250,000,000 SR).
- Total Leased Space: (3,850,000 m2).
- Total Sold Space: (21,000,000 m2).
- Group companies: 8.
- Group employees: 414 (Direct employee).
- Group Departments: 18 Dep.
- Financial data from the fiscal year ended December 31, 2020.
- Total companies as of Jan. 1, 2021.
- Total employees as of Jan. 1, 2021.
- \* Source: Olaat Development Ltd. Group® (2021).





## The Income & Activities for 2020

## In General











### Facts:

- In 2021, **OPM** start leasing of Waseel tower2.
- In 2020, **OPM** leased 5 hotel In AL MADINA AL MUNAWARA.
- In 2019, OPM Valuation Company signed a valuation contract with NCB Bank.
- In 2019, OPM start to manage the biggest compound in KSA "Nassim Camp" located in Khamis Mushait city.
- In 2019, **OPM** leased 5 hotel In Makkah.
- In 2018, OPM has worked with many of REITs funds in terms of Valuation, PM & FM, Technical Due Diligence"TDD" & Market Studies.
- In 2018, Group evaluated more than 43,000 residential & commercial properties for banks, corporate, developers, investors, government and public.
- Olaat Group has more than 179 residential and commercial projects up until end of 2018.
- OPM brand name has been granted for the highest brand logo posted on co