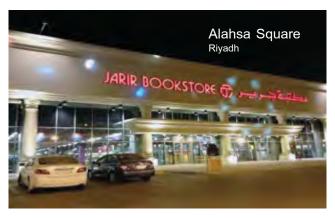

| Location      | King Abdullah RD. |
|---------------|-------------------|
| Building Type | Commercial Center |
| Floor Count   | 3 Floors          |
| Rental Space  | 3,079 sqm.        |
| Parking Area  | 500               |
| Status        | Ready             |