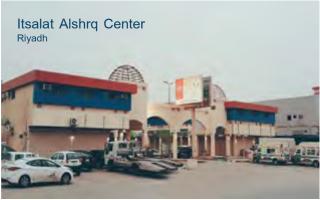

Services Provided: Pre - Marketing & Consultants

| Location      | king Abdullah road ex.10 |
|---------------|--------------------------|
| Building Type | Commercial Center        |
| Floor Count   | 2 Floors                 |
| Rental Space  | 11,700 sqm.              |
| Parking Area  | 180                      |
| Status        | Ready                    |