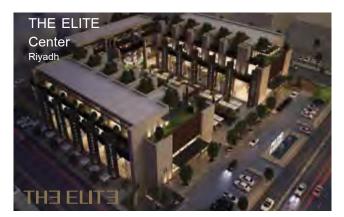

|
| Status        | Ready           |

Services Provided: PM & FM , Marketing, Leasing & Consultants



| Location      | Aljubail        |
|---------------|-----------------|
| Building Type | Commercial mall |
| Floor Count   | 2 Floors        |
| Rental Space  | 20,000 sqm.     |
| Parking Area  | 500             |
| Status        |                 |

Services Provided: Pre - Marketing & Consultants



| Location      | king Abdullah road ex.10 |
|---------------|--------------------------|
| Building Type | Commercial Center        |
| Floor Count   | 2 Floors                 |
| Rental Space  | 11,700 sqm.              |
| Parking Area  | 180                      |
| Status        | Ready                    |

Services Provided: PM & FM , Marketing, Leasing & Consultants



| Location      | Dabab st.   |  |
|---------------|-------------|--|
| Building Type | Commercial  |  |
| Floor Count   | 3 Floors    |  |
| Rental Space  | 12,000 sqm. |  |
| Parking Area  | 200         |  |
| Status        | Ready       |  |



| Location      | King Abdullah RD. |
|---------------|-------------------|
| Building Type | Commercial Center |
| Floor Count   | 3 Floors          |
| Rental Space  | 3,079 sqm.        |
| Parking Area  | 500               |
| Status        | Ready             |

Services Provided: Marketing & Leasing



| Location      | Riyadh     |
|---------------|------------|
| Building Type | Commercial |
| Floor Count   | 3 Floors   |
| Rental Space  | 8,662 sqm. |
| Parking Area  | 180        |
| Status        | Ready      |

Services Provided: Mark