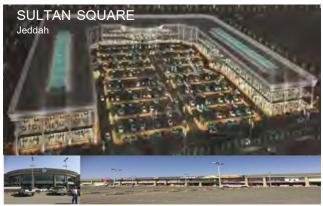

Services Provided: PM & FM , Marketing, Leasing & Consultants

43

| Location      | Tahlya st.                           |
|---------------|--------------------------------------|
| Building Type | Strip Mall + offices + Entertainment |
| Floor Count   | 3 Floors                             |
| Rental Space  | 22,000 sqm.                          |
| Parking Area  | 300                                  |
| Status        | Ready                                |