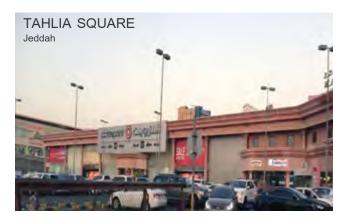

Services Provided: PM & FM , Marketing, Leasing & Consultants

43

| Location      | Tahlya st.                           |
|---------------|--------------------------------------|
| Building Type | Strip Mall + offices + Entertainment |
| Floor Count   | 3 Floors                             |
| Rental Space  | 22,000 sqm.                          |
| Parking Area  | 300                                  |
| Status        | Ready                                |