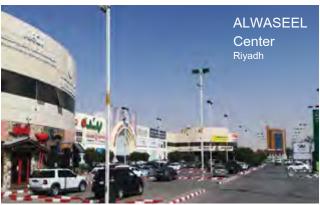

e | Show rooms        |
| Floor Count   | 1 Floors          |
| Rental Space  | 120,000 sqm.      |
| Parking Area  |                   |
| Status        | Ready             |



| Location      | king fahad road |
|---------------|-----------------|
| Building Type | mall            |
| Floor Count   |                 |
| Rental Space  | 12,771 sqm.     |
| Parking Area  | 350             |
| Status        | Ready           |

Services Provided: PM & FM , Marketing, Leasing & Consultants



| Location      | Aljubail        |
|---------------|-----------------|
| Building Type | Commercial mall |
| Floor Count   | 2 Floors        |
| Rental Space  | 20,000 sqm.     |
| Parking Area  | 500             |
| Status        |                 |

Services Provided: Pre - Marketing & Consultants



| Location      | king Abdullah road ex.10 |
|---------------|--------------------------|
| Building Type | Commercial Center        |
| Floor Count   | 2 Floors                 |
| Rental Space  | 11,700 sqm.              |
| Parking Area  | 180                      |
| Status        | Ready                    |

Services Provided: PM & FM , Marketing, Leasing & Consultants



| Location      | Dabab st.   |  |
|---------------|-------------|--|
| Building Type | Commercial  |  |
| Floor Count   | 3 Floors    |  |
| Rental Space  | 12,000 sqm. |  |
| Parking Area  | 200         |  |
| Status        | Ready       |  |



| Location      | King Abdullah RD. |
|---------------|-------------------|
| Building Type | Commercial Center |
| Floor Count   | 3 Floors          |
| Rental Space  |