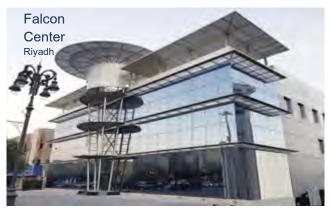

| King Fahed Road Riyadh |
|------------------------|
| Tower                  |
| 10 Floors              |
| 16,000 m2              |
| 210                    |
| Ready                  |
|                        |