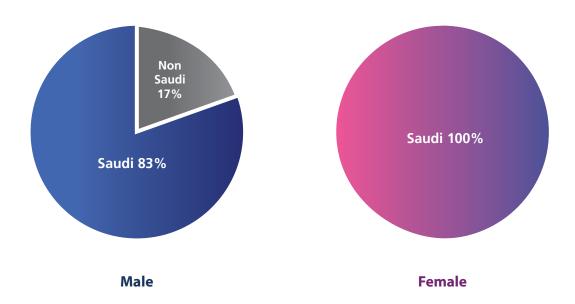

# **Diversity in Olaat Group:**

| Olaat Main Managements                                 | No. of employees |
|--------------------------------------------------------|------------------|
| Administrative Team (Finance, HR, law affairs, ITetc.) | 49               |
| Operation Management Team (Centers, Malls, Towers,     |                  |
| Compounds, Complexetc.)                                | 135              |
| Marketing & Leasing Team (Commercial and Residential)  | 26               |
| Studies & Research Team                                | 9                |
| Evaluation & Appraisal Team                            | 55               |
| Facilities Management Team (Maintenance, Engineering,  |                  |
| Designersetc.)                                         | 140              |