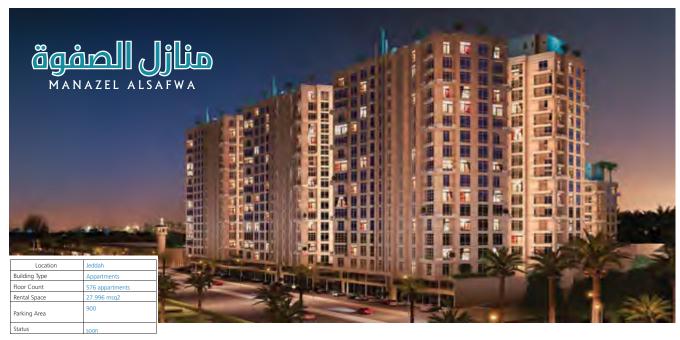

3,5 Floors |  |
| Rental Space  | 3,297 sqm. |  |
| Parking Area  | 70         |  |
| Status        | Ready      |  |

Services Provided: Marketing, Leasing & Consultants



| Location      | Makkah              |
|---------------|---------------------|
| Building Type | Offices + showrooms |
| Floor Count   |                     |
| Rental Space  |                     |
| Parking Area  | Ready               |
| Status        |                     |

Services Provided: Marketing, Leasing & Property Management



| Location      | Riyadh              |
|---------------|---------------------|
| Building Type | Offices + showrooms |
| Floor Count   |                     |
| Rental Space  |                     |
| Parking Area  |                     |
| Status        | Ready               |







| Location      | Jeddah      |
|---------------|-------------|
| Building Type | residential |
| Floor Count   |             |
| Rental Space  |             |
| Parking Area  |             |
| Status        | Ready       |

Services Provided: Marketing & Leasing



| Location      | Jeddah  |
|---------------|---------|
| Building Type | complex |
| Floor Count   |         |
| Rental Space  |         |
| Parking Area  |         |
| Status        | Ready   |

Services Provided: Marketing & Leasing



| Location      | King Abdullah RD.   |
|---------------|---------------------|
| Building Type | Commercial Comunity |
| Floor Count   |                     |
| Rental Space  | 73,000 msq2         |
| Parking Area  |                     |
| Status        | Ready               |

Service