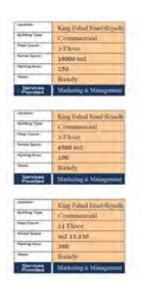

RD.   |
|---------------|---------------------|
| Building Type | Commercial Comunity |
| Floor Count   |                     |
| Rental Space  | 73,000 msq2         |
| Parking Area  |                     |
| Status        | Ready               |

Services Provided: Marketing & Leasing



| Location      | Riyadh              |
|---------------|---------------------|
| Building Type | Offices + showrooms |
| Floor Count   |                     |
| Rental Space  |                     |
| Parking Area  |                     |
| Status        | Ready               |



| Location      | Olaya st.   |
|---------------|-------------|
| Building Type | Commercial  |
| Floor Count   | 7 Floors    |
| Rental Space  | 70,000 sqm. |
| Parking Area  | 1400        |
| Status        | Ready       |





| Institut