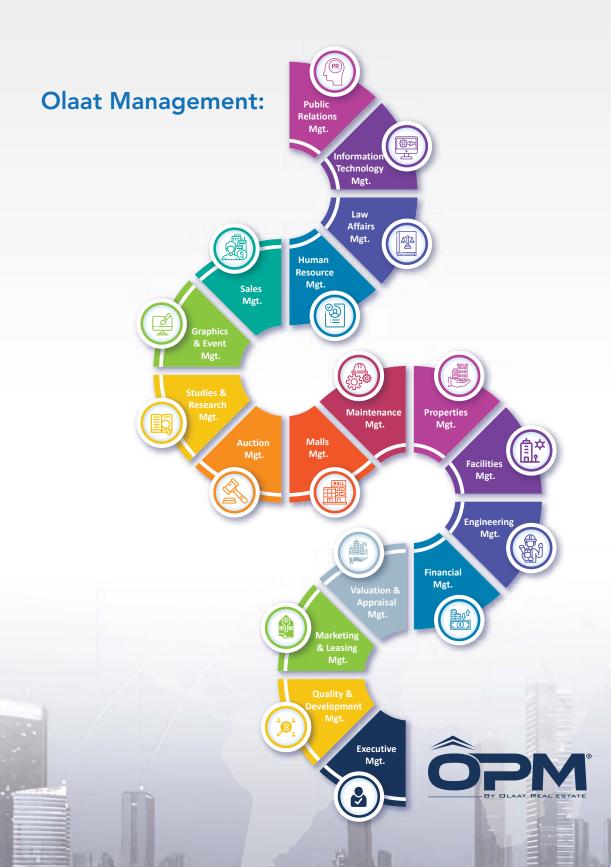

# **Diversity in Olaat Group:**

| Olaat Main Managements                                 | No. of employees |
|--------------------------------------------------------|------------------|
| Administrative Team (Finance, HR, law affairs, ITetc.) | 49               |
| Operation Management Team (Centers, Malls, Towers,     |                  |
| Compounds, Complexetc.)                                | 135              |
| Marketing & Leasing Team (Commercial and Residential)  | 26               |
| Studies & Research Team                                | 9                |
| Evaluation & Appraisal Team                            | 55               |
| Facilities Management Team (Maintenance, Engineering,  |                  |
| Designersetc.)                                         | 140              |