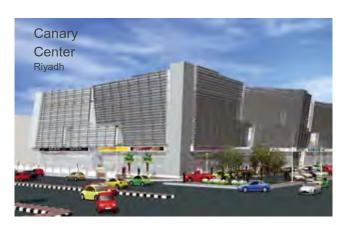

| Location      | Jeddah        |
|---------------|---------------|
| Building Type | Regional mall |
| Floor Count   | 3 Floors      |
| Rental Space  | 131,000 sqm.  |
| Parking Area  | 5000          |
| Status        | Ready         |