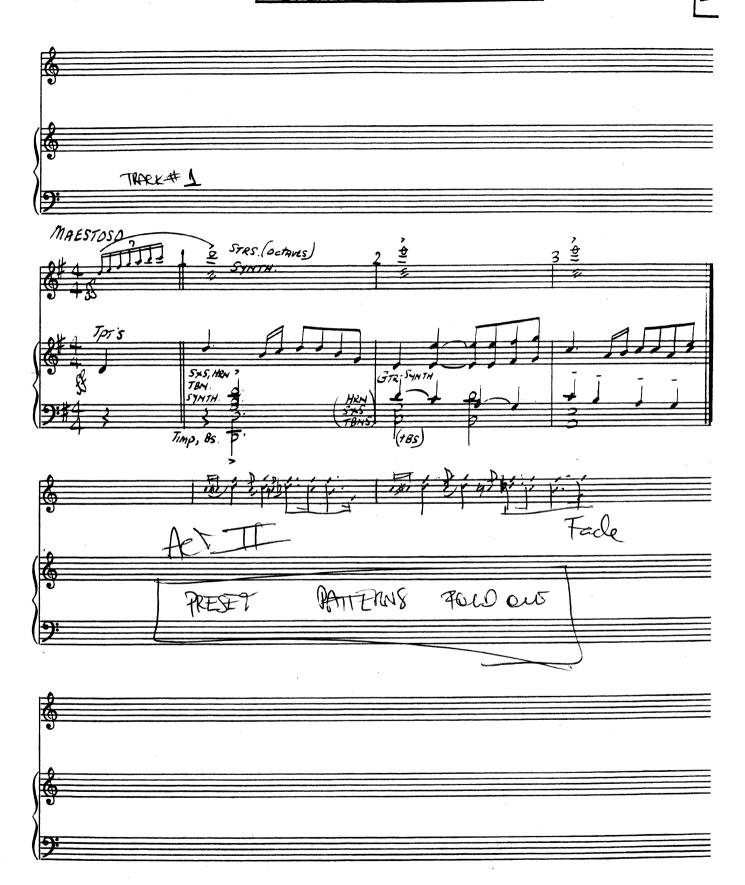

## PIANO CONDUCTOR PARTS FOR

THESE PARTS ARE TO BE USED BY CONDUCTOR AND/OR FOR REHEARSAL PURPOSES. THEY ARE NOT THE ORCHESTRA PIANO PARTS. (THERE ARE TWO KEYBOARD BOOKS WHICH SERVE THE ORCHESTRA.) THE EXCEPTION WOULD BE A SITUATION WHERE FULL ORCHESTRA CANNOT BE USED AND THESE PIANO CONDUCTOR PARTS WOULD BE NEEDED TO SUPPLEMENT THE AVAILABLE INSTRUMENTATION.

NOTE: IN THE BROADWAY PRODUCTION, DANNY PLAYED A CASIO PORTABLE KEYBOARD WITH A NECK STRAND ADDED SO HE COULD PLAY IT WHILE STANDING, OR CARRY IT OVER HIS SHOULDER WHEN MOVING AROUND. IF THE ACTOR PLAYING DANNY DOES NOT PLAY KEYBOARD, HIS SEVERAL ONSTAGE INSTRUMENTAL PARTS COULD BE PLAYED ON GUITAR OR ON A KEYBOARD IN THE ORCHESTRA WHILE THE ACTOR MIMES PLAYING ON STAGE.