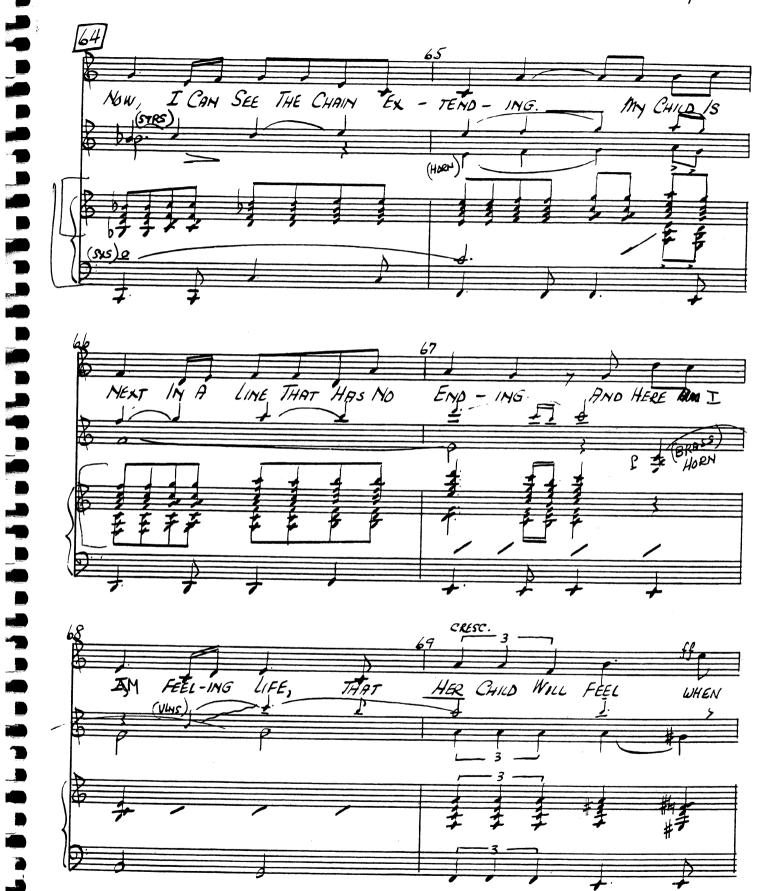

IANO CONDUCTORS

[ALTERNATE FOR EMB. TRANS. II-#8A] TERM PAPER TRANSITION BABY

8 B







AZYRE® 12-4CR

120.

----

PRIX 43



















Azter® 12 PVC

129.

DIAZ-TEC SC



























to 145

prext10 PIANO-CONDUCTOR [ALTERNATE FOR EMBRYO TRANS. III-#9A] BABY BUS TRANSITION Moderato GUITAR BR. SAXES 3 MAN: migest Che re-was 1. Bus 704 ten minutes" TOK VEN orieans

145

HEE® 12-4CR







146.

Aztec® 12-4CR

## UNDERSCORE TO PAM'S ENTRANCE



















PIANO-CONDUCTOR

CHOSE RIGHT (DANNY)

"BABY"



12 PVC M2054-802-84









Azter® 12 PVC

160.

DIAT. TEC 500



**≜zyst®** 12 PVC

161.



162.

Azter® 12 PVC

DIAZ-TEC SC





**≜zînc®** C-12 R

164

DIAZ-TEC 500



165.

DIAZ-TEC 500

AZTEE C-12 R





UNDERSCORE -- .









- 3 -

**≜**x?RE® 12-4CR











Azter® 12-4CR

174

DIAZ-TEC BOO







# Piano Conductor Score Act 2



Book by

Sybille Pearson

Music by **David Shire** 

Lyrics by Richard Maltby Jr.

Based upon a story developed with Susan Yankowitz
Originally Directed on Broadway by Richard Maltby, Jr.
Produced on Broadway by James B. Freydberg and Ivan Bloch
Kenneth John Productions Inc., Susanne J. Schwartz
in association with Manuscript Productions



## NOTICE: DO NOT DEFACE!

 Should you find it necessary to mark cues or cuts, use a soft black lead pencil only.

### **NÓT FOR SALE.**

• This book is rented for the period specified in your contract. It remains the property of:

MUSIC THEATRE INTERNATIONAL 421 West 54th Street New York, NY 10019 (212) 541-4684

Book Copyright © 1983 by Sybille Pearson.

Music & Lyrics Copyrigh