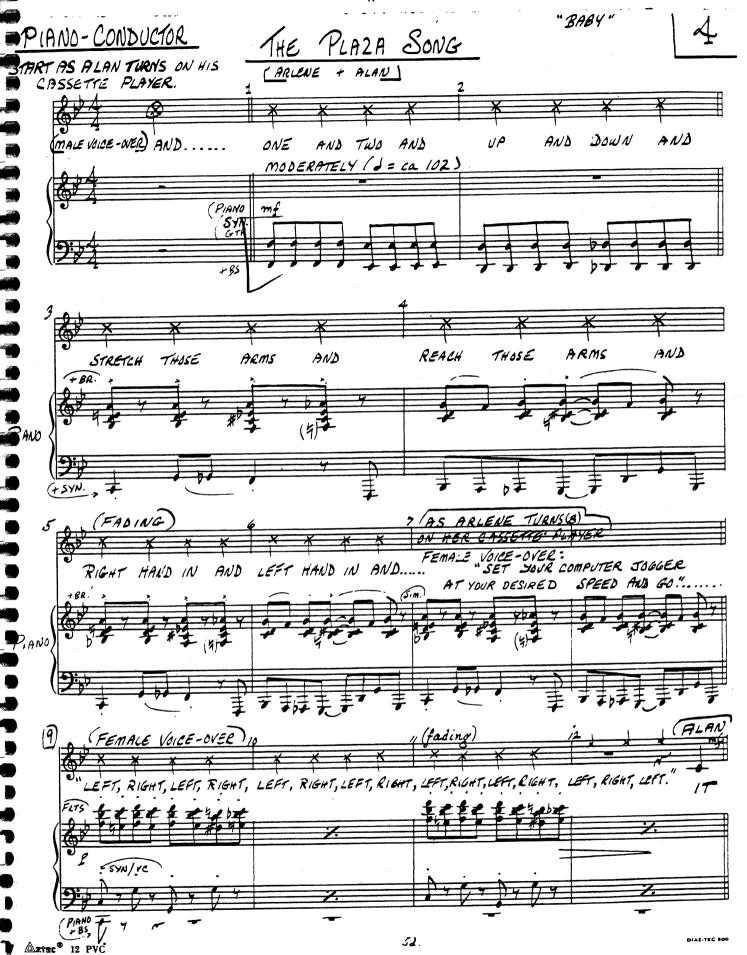

NOTE: IN THE BROADWAY PRODUCTION, DANNY PLAYED A CASIO PORTABLE KEYBOARD WITH A NECK STRAND ADDED SO HE COULD PLAY IT WHILE STANDING, OR CARRY IT OVER HIS SHOULDER WHEN MOVING AROUND. IF THE ACTOR PLAYING DANNY DOES NOT PLAY KEYBOARD, HIS SEVERAL ONSTAGE INSTRUMENTAL PARTS COULD BE PLAYED ON GUITAR OR ON A KEYBOARD IN THE ORCHESTRA WHILE THE ACTOR MIMES PLAYING ON STAGE.