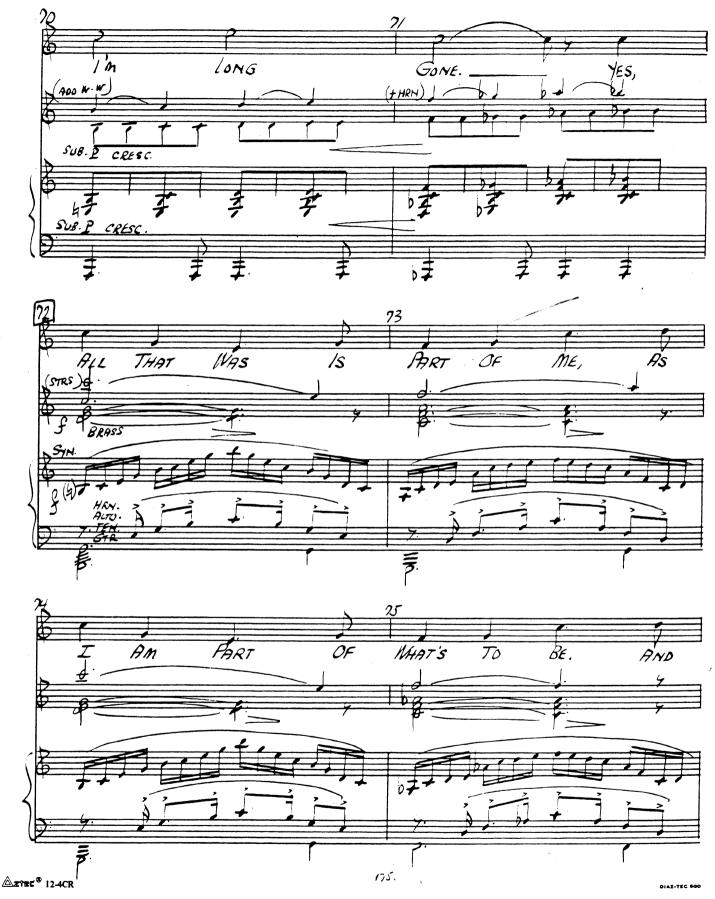

TRANS. II-#8A] TERM PAPER TRANSITION BABY

8 B







AZYRE® 12-4CR

120.

----

PRIX 43



















Azter® 12 PVC

129.

DIAZ-TEC SC



























to 145

prext10 PIANO-CONDUCTOR [ALTERNATE FOR EMBRYO TRANS. III-#9A] BABY BUS TRANSITION Moderato GUITAR BR. SAXES 3 MAN: migest Che re-was 1. Bus 704 ten minutes" TOK VEN orieans

145

HEE® 12-4CR







146.

Aztec® 12-4CR

## UNDERSCORE TO PAM'S ENTRANCE



















PIANO-CONDUCTOR

CHOSE RIGHT (DANNY)

"BABY"



12 PVC M2054-802-84









Azter® 12 PVC

160.

DIAT. TEC 500



**≜zyst®** 12 PVC

161.



162.

Azter® 12 PVC

DIAZ-TEC SC





**≜zînc®** C-12 R

164

DIAZ-TEC 500



165.

DIAZ-TEC 500

AZTEE C-12 R





UNDERSCORE -- .









- 3 -

**≜**x?RE® 12-4CR











Azter® 12-4CR

174

DIAZ-TEC BOO







# Piano Conductor Score Act 2



Book by

Sybille Pearson

Music by **David Shire** 

Lyrics by Richard Maltby Jr.

Based upon a story developed with Susan Yankowitz
Originally Directed on Broadway by Richard Maltby, Jr.
Produced on Broadway by James B. Freydberg and Ivan Bloch
Kenneth John Productions Inc., Susanne J. Schwartz
in association with Manuscript Productions



## NOTICE: DO NOT DEFACE!

 Should you find it necessary to mark cues or cuts, use a soft black lead pencil only.

### **NÓT FOR SALE.**

• This book is rented for the period specified in your contract. It remains the property of:

MUSIC THEATRE INTERNATIONAL 421 West 54th Street New York, NY 10019 (212) 541-4684

Book Copyright © 1983 by Sybille Pearson.

Music & Lyrics Copyright © 1984 Fiddleback Music Publishing