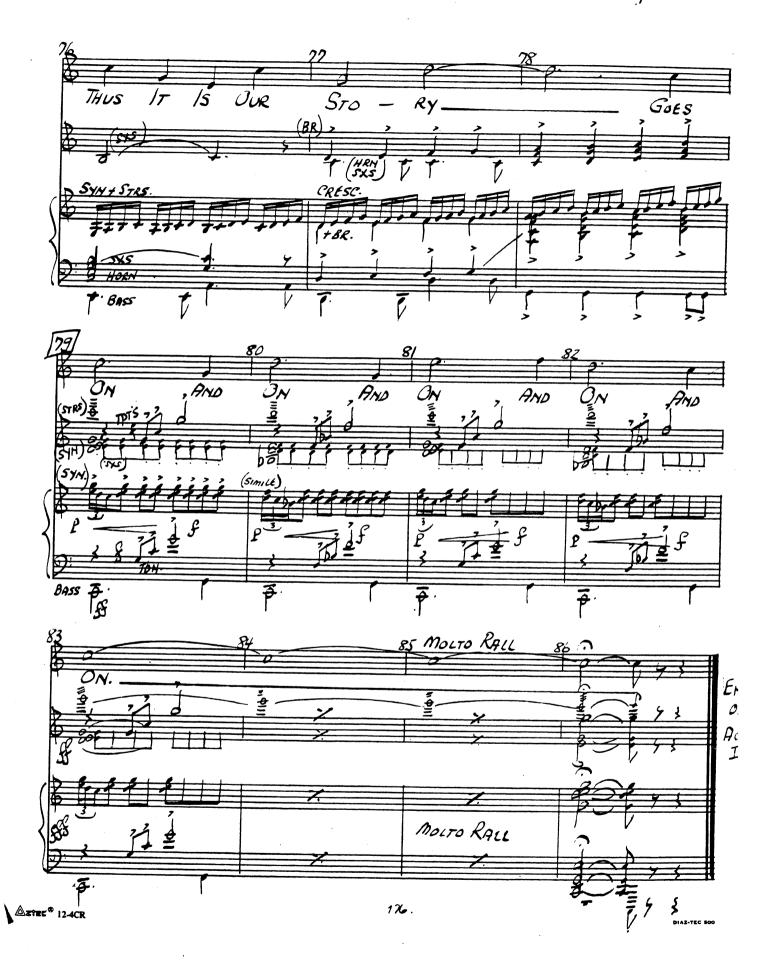

RANS. II-#8A] TERM PAPER TRANSITION BABY

8 B







AZYRE® 12-4CR

120.

----

PRIX 43



















Azter® 12 PVC

129.

DIAZ-TEC SC



























to 145

prext10 PIANO-CONDUCTOR [ALTERNATE FOR EMBRYO TRANS. III-#9A] BABY BUS TRANSITION Moderato GUITAR BR. SAXES 3 MAN: migest Che re-was 1. Bus 704 ten minutes" TOK VEN orieans

145

HEE® 12-4CR







146.

Aztec® 12-4CR

## UNDERSCORE TO PAM'S ENTRANCE



















PIANO-CONDUCTOR

CHOSE RIGHT (DANNY)

"BABY"



12 PVC M2054-802-84









Azter® 12 PVC

160.

DIAT. TEC 500



**≜zyst®** 12 PVC

161.



162.

Azter® 12 PVC

DIAZ-TEC SC





**≜zînc®** C-12 R

164

DIAZ-TEC 500



165.

DIAZ-TEC 500

AZTEE C-12 R





UNDERSCORE -- .









- 3 -

**≜**x?RE® 12-4CR











Azter® 12-4CR

174

DIAZ-TEC BOO







# Piano Conductor Score Act 2



Book by

Sybille Pearson

Music by **David Shire** 

Lyrics by Richard Maltby Jr.

Based upon a story developed with Susan Yankowitz
Originally Directed on Broadway by Richard Maltby, Jr.
Produced on Broadway by James B. Freydberg and Ivan Bloch
Kenneth John Productions Inc., Susanne J. Schwartz
in association with Manuscript Productions



## NOTICE: DO NOT DEFACE!

 Should you find it necessary to mark cues or cuts, use a soft black lead pencil only.

### **NÓT FOR SALE.**

• This book is rented for the period specified in your contract. It remains the property of:

MUSIC THEATRE INTERNATIONAL 421 West 54th Street New York, NY 10019 (212) 541-4684

Book Copyright © 1983 by Sybille Pearson.

Music & Lyrics Copyright © 1984 Fiddleback Music Publishing C