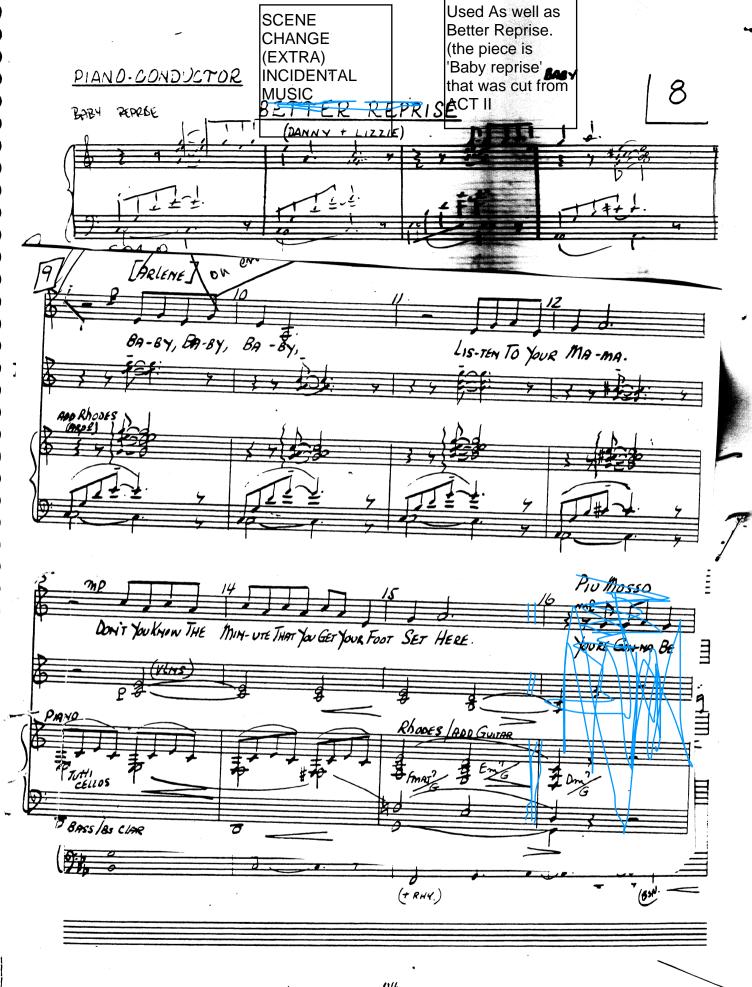

NS. II-#8A] TERM PAPER TRANSITION BABY

8 B







AZYRE® 12-4CR

120.

----

PRIX 43



















Azter® 12 PVC

129.

DIAZ-TEC SC



























to 145

prext10 PIANO-CONDUCTOR [ALTERNATE FOR EMBRYO TRANS. III-#9A] BABY BUS TRANSITION Moderato GUITAR BR. SAXES 3 MAN: migest Che re-was 1. Bus 704 ten minutes" TOK VEN orieans

145

HEE® 12-4CR







146.

Aztec® 12-4CR

## UNDERSCORE TO PAM'S ENTRANCE



















PIANO-CONDUCTOR

CHOSE RIGHT (DANNY)

"BABY"



12 PVC M2054-802-84









Azter® 12 PVC

160.

DIAT. TEC 500



**≜zyst®** 12 PVC

161.



162.

Azter® 12 PVC

DIAZ-TEC SC





**≜zînc®** C-12 R

164

DIAZ-TEC 500



165.

DIAZ-TEC 500

AZTEE C-12 R





UNDERSCORE -- .









- 3 -

**≜**x?RE® 12-4CR











Azter® 12-4CR

174

DIAZ-TEC BOO







# Piano Conductor Score Act 2



Book by

Sybille Pearson

Music by **David Shire** 

Lyrics by Richard Maltby Jr.

Based upon a story developed with Susan Yankowitz
Originally Directed on Broadway by Richard Maltby, Jr.
Produced on Broadway by James B. Freydberg and Ivan Bloch
Kenneth John Productions Inc., Susanne J. Schwartz
in association with Manuscript Productions



## NOTICE: DO NOT DEFACE!

 Should you find it necessary to mark cues or cuts, use a soft black lead pencil only.

### **NÓT FOR SALE.**

• This book is rented for the period specified in your contract. It remains the property of:

MUSIC THEATRE INTERNATIONAL 421 West 54th Street New York, NY 10019 (212) 541-4684

Book Copyright © 1983 by Sybille Pearson.

Music & Lyrics Copyright © 1984 Fiddleback Music Publishing Co.