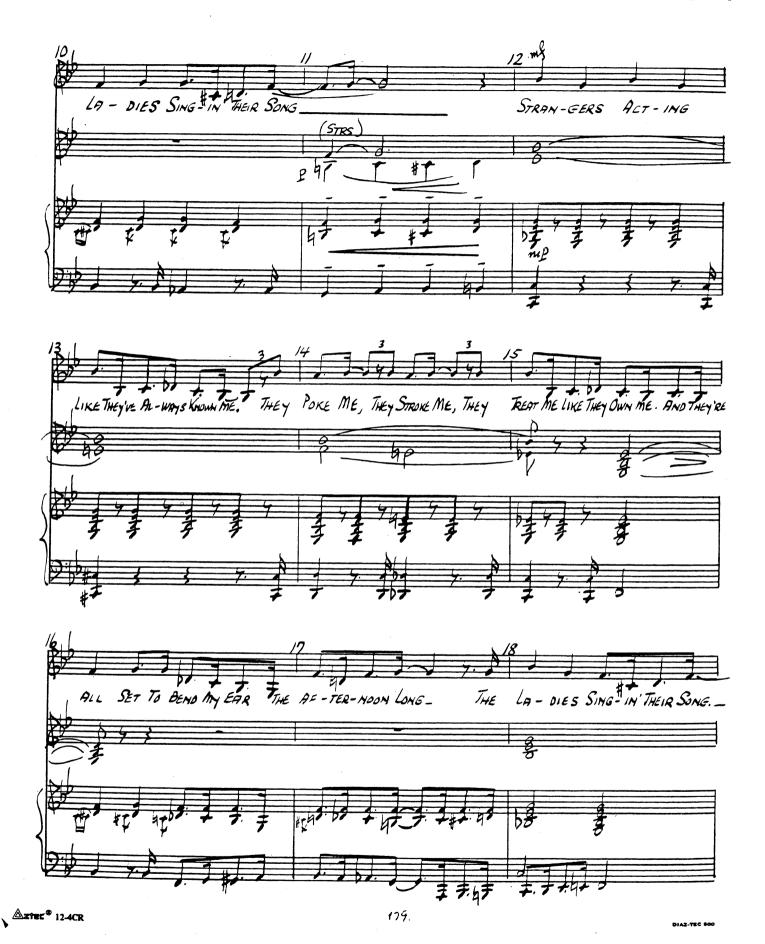

Yankowitz
Originally Directed on Broadway by Richard Maltby, Jr.
Produced on Broadway by James B. Freydberg and Ivan Bloch
Kenneth John Productions Inc., Susanne J. Schwartz
in association with Manuscript Productions



## NOTICE: DO NOT DEFACE!

 Should you find it necessary to mark cues or cuts, use a soft black lead pencil only.

### **NOT FOR SALE.**

• This book is rented for the period specified in your contract. It remains the property of:

MUSIC THEATRE INTERNATIONAL 421 West 54th Street New York, NY 10019 (212) 541-4684

Book Copyright © 1983 by Sybille Pearson.

Music & Lyrics Copyright © 1984 Fiddleback Music Publishing Co. and

Progeny Music (BMI) and Revelation Music Publishing Corp. and Long Pond Music (ASCAP)





PIANO-CONDUCTOR

THE LADIES SINGING THEIR SONG

14













180.

ETEC® 12-4CR

DIAZ-TEC SC



AZTRE® 12-4CR





AZTRE® 12-4CR









188. (ADD SYMTH)

BARI + BASS

**≜zter®** 12-4CR





DIAZ-TEC BOO

₩E <sup>®</sup> 12-4CR



ETRE \* 12-4CR











ļţ

I

₹ x

## No. 16 PATTERNS

184

(WOMAN 1)



© 1984 WB MUSIC CORP., PROGENY MUSIC, WARNER-TAMERLANE PUBLISHING CORP. and LONG POND MUSIC All Rights Administered by WB MUSIC CORP. and WARNER-TAMERLANE PUBLISHING CORP. All Rights Reserved

















**≜ztec ®** 12-4CR





**≜ztec®** C-12 R

217.













E® 12-4CR



224,









きましょうとうもこうとうもこもとうもこもこうもこうもこうもこうもこうでつ こうもこもこうとうもこうとうもこもとうもこもこうもこうもこうとうもこうでき



POZIEY

W 10.4CR (\* INDICATES A SLIGHT PAUSE)

228.

DIAZ-TEC BO





'<sup>©</sup> 12-4CR

230.

DIAZ-TEC SO



231.

DIAZ-TEC 50









Àxtec® 12-4CR

P/C

237.

DIAZ-TE