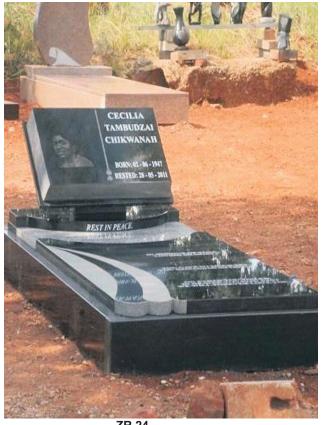

**ZR 22**Head only: R15700
Base : R9700
Kerbs (sides): R8200

Ledger (Cover): R15400 - Chips = R160

ZR 24
Head only: R10700
Base : R5700
Kerbs (sides): R3200
Ledger (Cover): R9400