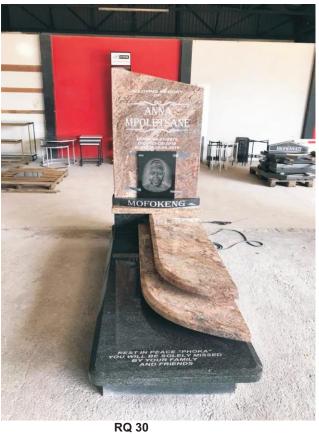

St126

R6900 R3500 Head only: Base Kerbs (sides): N/A Ledger (Cover): N/A

RQ 27 Head only: R6700 R2800 Base : R28 Kerbs (sides): N/A Ledger (Cover): N/A

**RQ 29** 

Head only: R16700 R4800 Base Kerbs (sides): R5100 Ledger (Cover): R12500