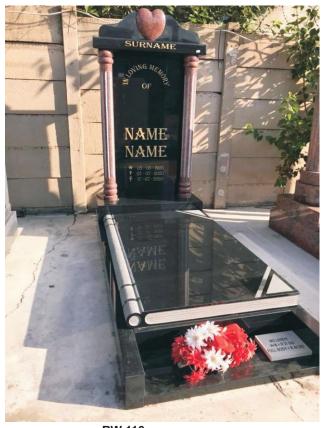

## RW 117

Head only: R22800 Base : R6800 Kerbs (sides): R2400 Ledger (Cover): R16500