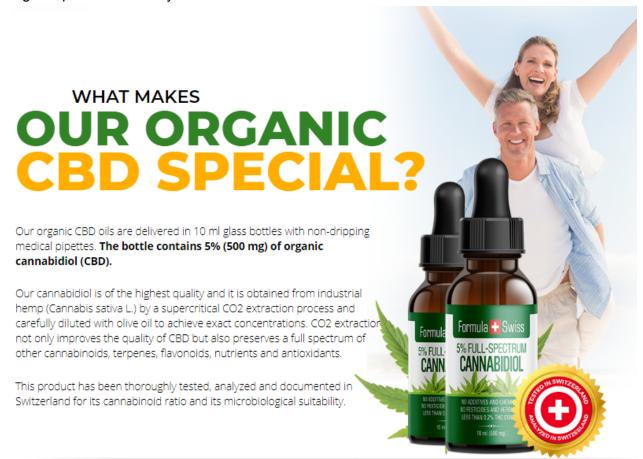

An all natural alternative for pain relief, hemp CBD (cannabidiol), is a non-toxic, non-psychoactive, and beneficial compound found in cannabis. Research is showing empirical and subjective evidence of the benefits of cannabidiols (CBDs). NORML and ProjectCBD are two sources disclosing prior and recent publishings of empirical and subjective studies on the benefits and efficacy of CBDs. When it comes to aches and pains, as humans we all have our individual levels or thresholds of pain and discomfort. Subjective studies are showing that patients receiving large doses of CBDs are reporting relief of pain, discomfort, depression, and anxiety. Some patients report they're experiencing relief at 10 mg of CBDs per dose, while others needed as much as 25, 50, or even 100 mg of CBD per dose to achieve relief. There is empirical evidence to support the subjective studies' findings.

To clarify, cannabis is the genus of <u>Formula Swiss Full Spectrum CBD</u> three species of plants, indica, sativa, and ruderalis. Cannabis sativa has two strains- hemp and cannabis sativa. Hemp is a strain of cannabis sativa that humans have cultivated and bred to have little to no THC (the psychoactive compound in cannabis), and has been used for food, fuel, medicine and fiber for thousands of years. Hemp and its compounds are legal in all 50 states and is why you can buy CBD-infused products in the United States. Cannabis sativa, however, is still illegal because of its high THC content. There is no difference in CBD from hemp vs CBD from cannabis sativa.