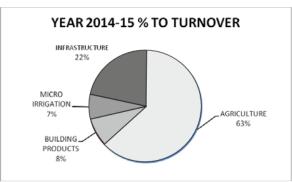

| -             |
| 4.  | Commission-                                           |                               |                             |               |
|     | - as % of profit                                      | 62.50                         | 19.50                       | 82.00         |
|     | - others, specify                                     | -                             | -                           | -             |
| 5.  | Employer's Provident Fund                             | 3.60                          | 2.16                        | 5.76          |
|     | Total (A)                                             | 102.10                        | 44.16                       | 156.26        |

#### VERTICAL WISE SHARE IN TURNOVER FOR THE LAST TWO YEARS.





### **OPERATIONALPERFORMANCE:**

# KRITI INDUSTRIES (INDIA) LIMITED



#### **KEYTAKEAWAYS FROM ANNUAL REPORT 2015-16**

Company has processed 49010M.T Plastic as against 37812M.T in the previous year, reflecting growth of 29.61%. The Net turnover of the company for the year under review was Rs.462.56 crores as against 362.31 crores in the previous year reflecting growth 27.67%. Profit before Interest and Depreciation & taxes during the financial year under review have gone up by Rs. 18.25 crores from Rs. 20.69 crorestors. 39.21 crores. Net Profit after depreciation and tax was Rs.11.69 crore in the year as against Rs.2.69 crores in the previous year showing quantum jump. Performance in the year under review was possible due to stability in raw material prices and inventory management.