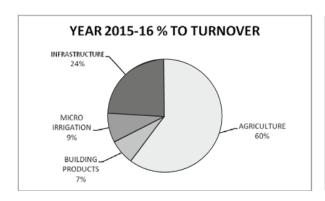

| -             |
| 4.  | Commission-                                           |                               |                             |               |
|     | - as % of profit                                      | 62.50                         | 19.50                       | 82.00         |
|     | - others, specify                                     | -                             | -                           | -             |
| 5.  | Employer's Provident Fund                             | 3.60                          | 2.16                        | 5.76          |
|     | Total (A)                                             | 102.10                        | 44.16                       | 156.26        |

#### VERTICAL WISE SHARE IN TURNOVER FOR THE LAST TWO YEARS.





### **OPERATIONALPERFORMANCE:**

# KRITI INDUSTRIES (INDIA) LIMITED



#### **KEYTAKEAWAYS FROM ANNUAL REPORT 2015-16**

Company has processed 49010M.T Plastic as against 37812M.T in the previous year, reflecting growth of 29.61%. The Net turnover of the company for the year under review was Rs.462.56 crores as against 362.31 crores in the previous year reflecting growth 27.67%. Profit before Interest and Depreciation & taxes during the financial year under review have gone up by Rs. 18.25 crores from Rs. 20.69 crorestors. 39.21 crores. Net Profit after depreciation and tax was Rs.11.69 crore in the year as against Rs.2.69 crores in the previous year showing quantum jump. Performance in the year under review was possible due to stability in raw material prices and inventory management.