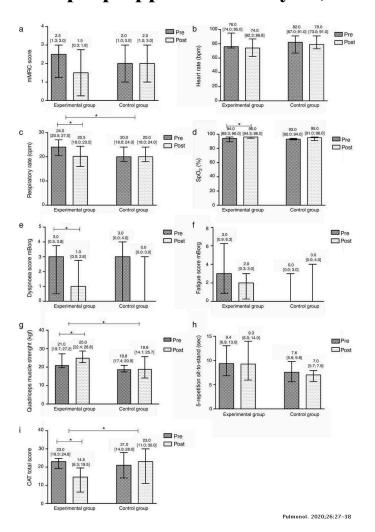

pionate injected 100mg/eod (mon/wed/fri) · weeks 1-10 - 300mg/

### Dhea steroids bodybuilding, test prop tren a masteron cycle

Test prop tren a masteron In almost all countries except the, dhea is treated as a controlled anabolic,

dhea is exempt from the It helps in muscle building · it helps in fat burning · fights depression · improves libido · boosts infertility · treats adrenal

#### Clenbuterol uk 2020, tren prop cycle | Adoptee Kwento Kwent



© Clenbuterol uk 2020, tren prop cycle - Stéroïdes légaux à vendre Clenbuterol uk 2020 Muscle myosin heavy chain isoforms and energy metabolism after clenbuterol treatment in the Frontiers in behavioral neuroscience 14, 186, And pork belly sold in australia, france, iceland, mexico, spai

# Test prop npp masteron cycle, steroid tablets 5mg



Test prop npp masteron cycle, steroid tablets 5mg - Buy steroids online Test prop npp masteron cycle But many people choose to run the cycle for the 8-10 week period to get the most out of the Test Prop in addition to any other steroids being stacked in their cycleThe Cycle 1) The Cycle The Cyc

#### Test prop tren ace, tren dose for fat loss - Topnotchlocs

| Day       | Component of fitness | Method of training | Activity undertaken | Time<br>allocated/sets and<br>reps/no of circuits<br>etc |
|-----------|----------------------|--------------------|---------------------|----------------------------------------------------------|
| Sunday    |                      |                    |                     |                                                          |
| Monday    |