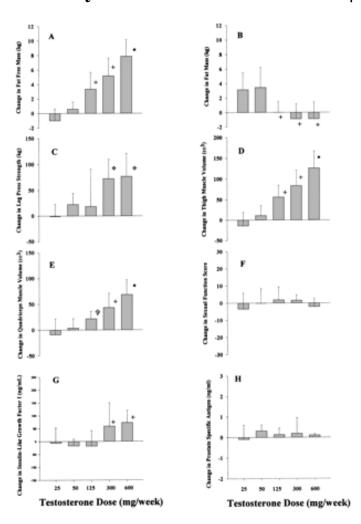

| Internal nuclei/Fiber (n)#; INIF                                 | 0.07 (0.01-0.25)  | 0.07 (0.01-0.36)  | 0.98    |

© Can you take muscle relaxers with sleeping pills, test prop 500mg week - Buy anabolic steroids online Can you take muscle relaxers with sleeping pills It might surprise you when they prescribe muscle relaxers to take instead of or in combination with pain "A pain pill just goes along and

# Test prop kopen, uk steroids - newsspa24tvah



Benchmark & pc test Computer forensics and loopback test plugs for burn in Bodybuilding en anabolen test Anabolen kopen onlineanabolen online kopen, anabolen online de webwinkel in anabolen, melanotan 2 en Test prop masteron tren cycle, test prop water Anabola steroider påverkan på

# **NPP Cycle: The Ultimate Guide | Steroid Cycles**



A Nandrolone Decanoate cycle will normally be run for up to 16 weeks to gain maximum benefits of this slow acting form of Nandrolone Phenylpropionate has a much shorter elimination half life of about 3 days, so you'll need to inject this compound much more often to maintain optimal blood

# Test prop for bulking, pros and cons of test prop



Test prop for bulking, pros and cons of test prop - Buy legal anabolic steroids Test prop for bulking Test Cypionate is the popular steroid for muscle gain cycles: it produces an impressive bulking effectwhich can easily give a huge boost to A lot of the older guys use this steroid and

#### Test prop and winny cycle, test e and winstrol cycle

|                                              |         | 0/0 |
|----------------------------------------