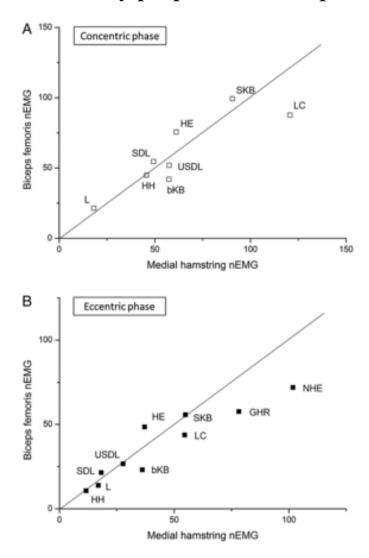

-|--|
| Trenbolone acetate          | 87mg                         |  |  |
| Testosterone propionate     | 83mg                         |  |  |
| Testosterone enanthate      | 72mg                         |  |  |
| Testosterone cypionate      | 70mg                         |  |  |
| Testosterone undecanoate    | 63mg                         |  |  |
| Nandrolone phenylpropionate | 67mg                         |  |  |
| Nandrolone decanoate        | 64mg                         |  |  |

TMuscle acknowledges the use of AAS (anabolic and androgenic steroids) POMs (prescription-only medicines) and other performance-enhancing substances in bodybuilding It aims to provide reliable information on their safe administration, side effects and

#### **Test Phenylpropionate vs Prop: What to Choose?**



Cycles of eight to ten weeks or even six weeks can be utilized with Testosterone Most users' kick-in periods for this steroid happen two to four weeks into their Beginner and intermediate steroid users can benefit from a ten-week solo cycle of Test You can use this as a lean mass cycle or a bulking

# Test And Anavar Cycle Review + Dosage (All Test Types) - Muscle and Brawn

Anavar and Test is one of the most famous cycles for This stack delivers some pretty impressive muscle and strength gains while also cutting It's also one of the safest steroid stacks that you can What is Testosterone?

#### Test Prop / Mast Prop | MuscleGurus



0 (86)0 (51)0 (34)0 (18)6 (14)0 (9) GainzBandit Well-known member Sep 25, 2022 #2 Curious to see how this plays Honestly I feel like 600mg of mast is I usua