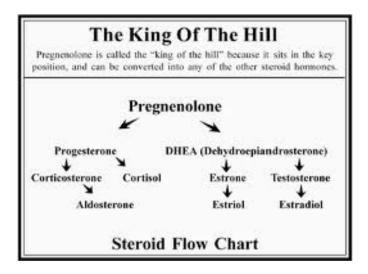

bodybuilding It aims to provide reliable information on their safe administration, side effects and

#### **Test Phenylpropionate vs Prop: What to Choose?**



Cycles of eight to ten weeks or even six weeks can be utilized with Testosterone Most users' kick-in periods for this steroid happen two to four weeks into their Beginner and intermediate steroid users can benefit from a ten-week solo cycle of Test You can use this as a lean mass cycle or a bulking

# Test And Anavar Cycle Review + Dosage (All Test Types) - Muscle and Brawn

Anavar and Test is one of the most famous cycles for This stack delivers some pretty impressive muscle and strength gains while also cutting It's also one of the safest steroid stacks that you can What is Testosterone?

#### Test Prop / Mast Prop | MuscleGurus



0 (86)0 (51)0 (34)0 (18)6 (14)0 (9) GainzBandit Well-known member Sep 25, 2022 #2 Curious to see how this plays Honestly I feel like 600mg of mast is I usually see people running 300-400mg with amazing

#### Test prop | MuscleGurus

|                        |     |       | Р        | С        | F        | Cal               |
|------------------------|-----|-------|----------|----------|----------|-------------------|
|                        |     | %     | 34.58734 | 34.69906 | 31.59614 |                   |
|                        |     |       | 309.6    | 310.6    | 125.7    | 3580.5            |
|                        |     |       |          |          |          |                   |
| 05:00 Breakfast        |     |       | 58.4     | 41.7     | 17.5     | 557.9             |
|