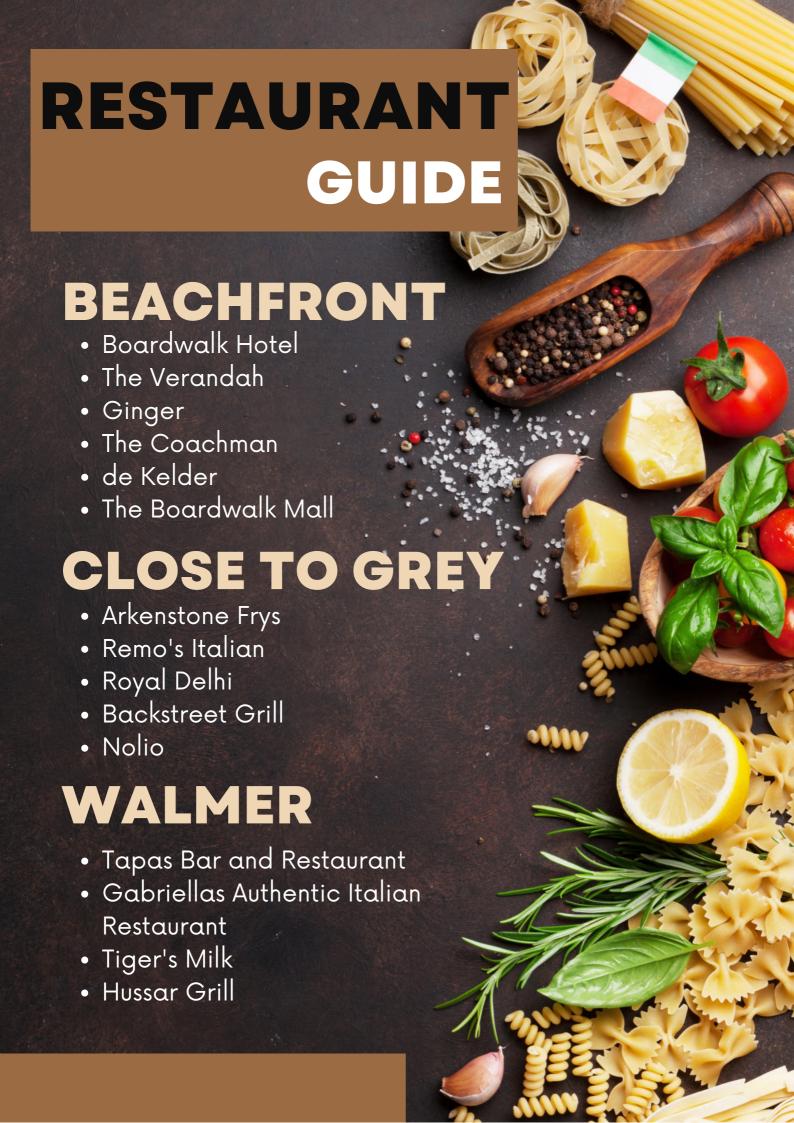

# 2023 Teams

#### Hoërskool Despatch

Co-educational and situated in the nearby town of Despatch, they have produced some significant rugby players. Many will remember Springbok front ranker Frans "Domkrag" Erasmus, while his namesake, Springbok player and World Cup winning coach Rassie Erasmus is their most famous old boy.

### St Andrew's College

Makhanda's St Andrew's College is 166 years old this year and has 480 boys.

Notable Old Andrean rugby players include Springboks Russell Bennett, Nick

Mallett and Ryan Kankowski, while Chase Minnaar has represented the

#### **Hudson Park**

Founded as Clifton Park in 1905, Hudson Park assumed its present name in 1978. Rugby took off at Hudson Park in the 1990's. Notable Hudsonians include Odwa and Akona Ndungane, while Dale Heidtmann and Vuyo Zangqa have represented the SA Seven's team.

### Westville Boys

Founded in 1965, Westville has established itself as an institute of excellence in a very short period of time. Much younger than many of the other traditional schools at our festival, Westville nevertheless boast two Springboks in Waylon Murray and Tim Cocks, while Shaun Payne and Roland de Marigny represented Ireland and Italy respectively.

### Queen's College

Named for Queen Victoria in 1910 (although the school traces its lineage to 1858), Queen's enjoy a rich sporting heritage. Rugby only took root at Queen's in 1924, but they boast numerous international representatives, Dick Muir and Robbie Kempson the most famous of recent times. Allan Dell has represented Scotland and the British & Irish Lions

### Selborne College

Celebrating their 150th anniversary this year, Selborne College has been the dominant force in school's rugby in the Border region for many years. Notable old boys include Keith Andrews, Mark Andrews, Brent Russell and former Springbok captain Andre Vos. Rory Kockott represented France at scrumhalf.