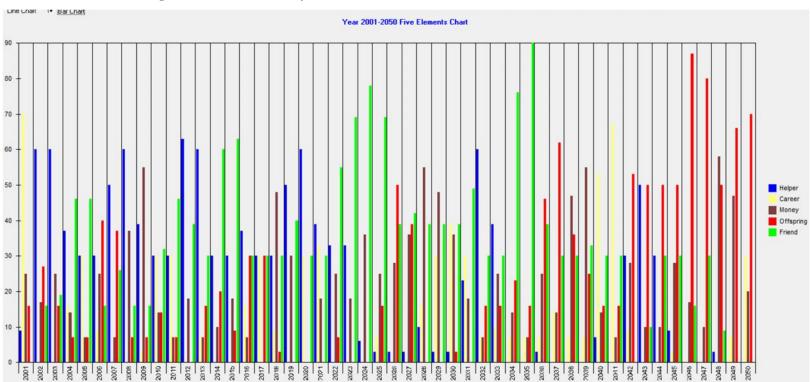

# Five Element Chart (Year 2001 - 2050)

The higher the score for that year, the more beneficial it is

Bill Clinton was born on 8/19/1946, a female Green Cow day in the year of Red Fire Dog. The adjusted Five Element scores are Wood 19, Fire 59, Earth 68, Metal 130 and Water 73. The female Wood was born in the Monkey month. This Birth Chart has too less Wood. It's called a **Weak Wood** type Birth Chart. **The lucky element is Wood and the second lucky element is Water**.