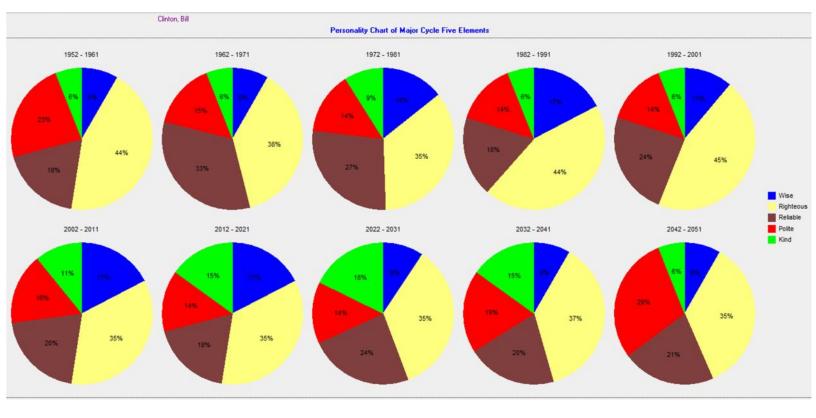

### Pie Chart

The Pie Chart is for searching any significant personality change during a certain period. Usually, we just look for any size increase for the smaller element sector.

For example, if the proportion of Green Wood sector in the Pie Chart is increased, then the person will treat people nicer at that period.

This is the Birth Chart of Clinton, Bill (19/8/1946). Wood was born in the Monkey month. The Companion and Parent Stars, Wood and Water, look **much weaker** than others in the birth chart. You have less relationship with parents. You dream for the material life, need to watch out your reputation. You are smart, but hard to be rich.

In this birth chart, Wood is related to friends, siblings or money. Fire is related to child, brilliance or fame. Earth is related to money, wealth or luxury. Metal is related to career, pressure or power. Water is related to parents, reputation or health.

Year 1952-1961: The cycle of Female Fire Chicken. No significant stem and branch relationships is found.

1952 (age 6): Black Water Dragon Year - Male Water in the cycle has fighting relationship with Male Fire in Month column.

Year 1962-1971: The cycle of Male Earth Dog. No significant stem and branch relationships is found.

1962 (age 16): Black Water Tiger Year - Male Water in the cycle has fighting relationship with Male Fire in Month column.

Year 1972-1981: The cycle of Female Earth Pig. No significant stem and branch relationships is found.

1972 (age 26): Black Water Rat Year - Water is the Parent Star. Strong Water (Rat,Dragon,Monkey) is found in this year. Something special related to your reputation, helpers, parents or health might happen during this period. Male Water in the cycle has fighting relationship with Male Fire in Month column.

Year 1982-1991: Water is the Parent Star. Strong Water (Rat,Dragon,Monkey) is found in this cycle. Something related to your reputation, helpers, parents or health might happen during this period. The elements of this cycle have double attraction relationships with elements in Day column. It might not bring the happy ending.

Year 1992-2001: Female Metal in the cycle has a Water (Parent Star) attraction relationship with Male Fire in Month column. Female Metal in the cycle has a Water (Parent Star) attraction relationship with Male Fire in Year column. Female Metal in the cycle has fighting relationship with Female Wood in Day column.

2001 (age 55): White Metal Snake Year - This cycle elements have double attraction relationships with elements in Month column. It might bring the good news.

Year 2002-2011: Male Water in the cycle has fighting relationship with Male Fire in Month column. Male Water in the cycle has fighting relationship with Male Fire in Year column.

Year 2012-2021: The cycle of Female Water Rabbit. No significant stem and branch relationships is found.

2012 (age 66): Black Water Dragon Year - Male Water in the cycle has fighting relationship with Male Fire in Month column.

Year 2022-2031: Male Wood in the cycle has fighting relationship with Male Metal in Hour column.

2022 (age 76): Black Water Tiger Year - Male Water in the cycle has fighting relationship with Male Fire in Month column.

Year 2032-2041: Female Wood in the cycle has a Metal (Career Star) attraction relationship with Male Metal in Hour column. It looks like a good sign.

2032 (age 86): Black Water Rat Year - Water is the Parent Star. Strong Water (Rat,Dragon,Monkey) is found in this year. Something special related to your reputation, helpers, parents or health might happen during this period. Male Water in the cycle has fighting relationship with Male Fire in Month column.