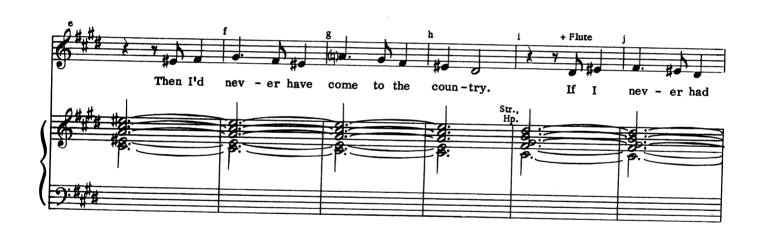

# Night Waltz (The Sun Won't Set)

Cue: Direct Segue from 'Entr'acte'

## Night Waltz - II

Cue: Carl-Magnus and Fredrik start up their cars.