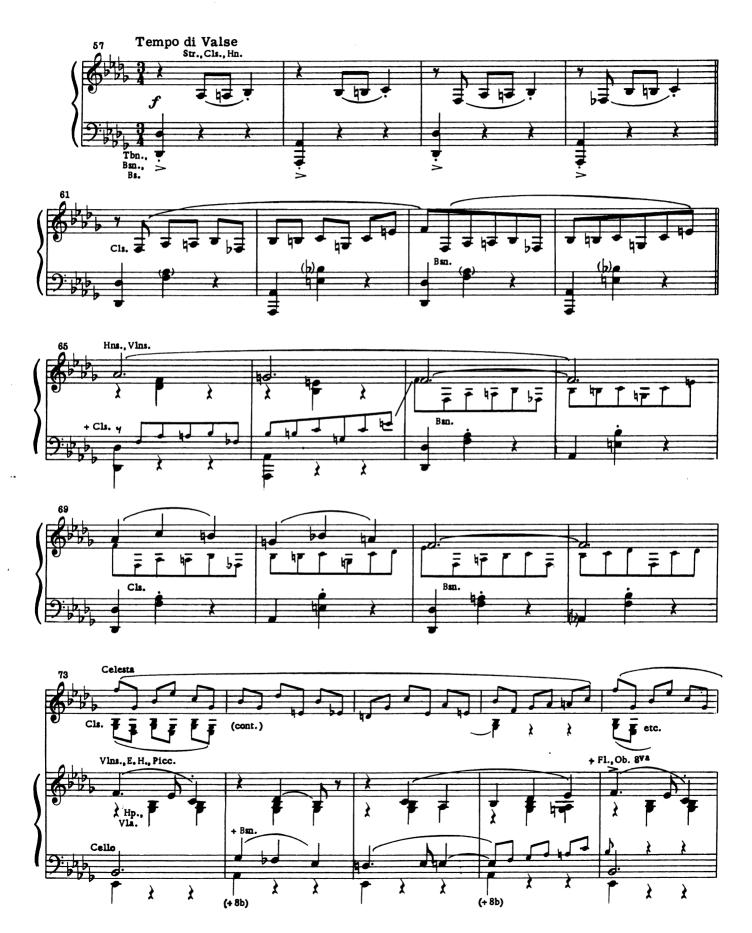

# Night Waltz (The Sun Won't Set)

Cue: Direct Segue from 'Entr'acte'

## Night Waltz - II

Cue: Carl-Magnus and Fredrik start up their cars.

### It Would Have Been Wonderful

(Fredrik, Carl-Magnus)