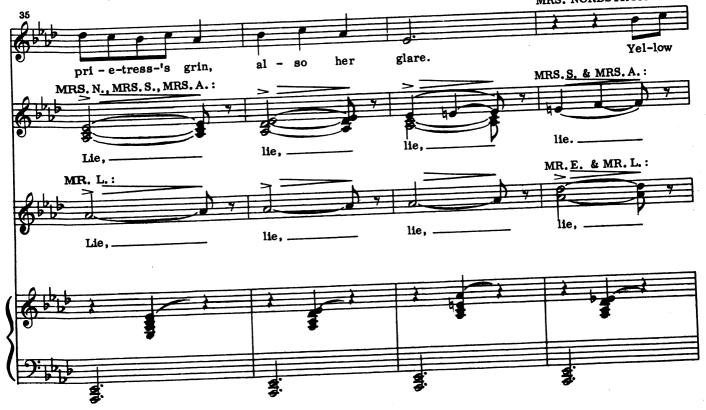

### Remember?

(Liebeslieders)

(Part II)

#### No. 8b

#### Remember?

(Part III)

Cue: ANNE: Well, good night. FREDRIK: Good night.

HENRIK: Is she all right now? FREDRIK: Oh, yes, she's all right. HENRIK: It wasn't anything serious? FREDRIK: No, nothing serious.