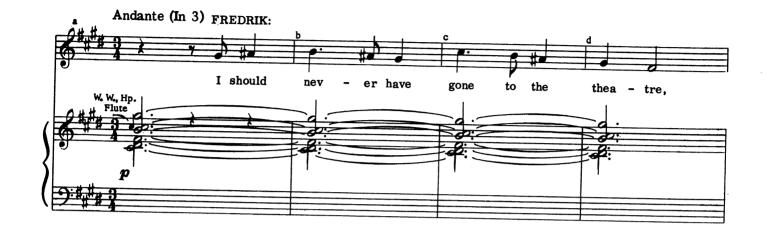

# Night Waltz (The Sun Won't Set)

Cue: Direct Segue from 'Entr'acte'

## Night Waltz - II

Cue: Carl-Magnus and Fredrik start up their cars.