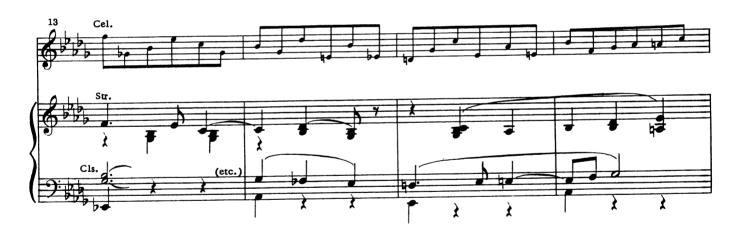

### Last Waltz

Cue: Direct segue from "Send In The Clowns-Reprise"

FREDRIKA: Don't you think you should go to bed, Grandmother?

MADAME ARMFELDT: No, I shall stay awake all night. . . etc.