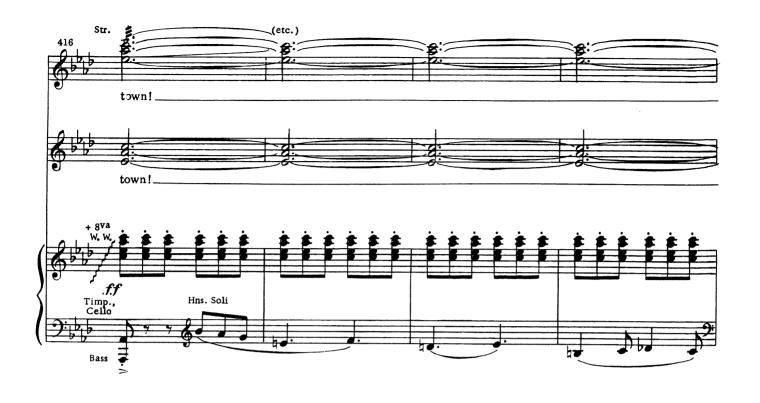

### Remember?

(Liebeslieders)

(Part II)

#### No. 8b

#### Remember?

(Part III)

Cue: ANNE: Well, good night. FREDRIK: Good night.

HENRIK: Is she all right now? FREDRIK: Oh, yes, she's all right. HENRIK: It wasn't anything serious? FREDRIK: No, nothing serious.