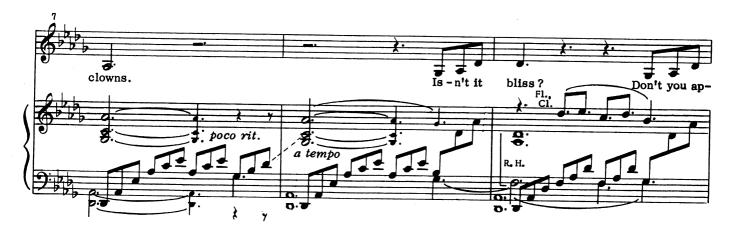

### Send In The Clowns

(Désirée, Fredrik)

Cue: FREDRIK: . . . the woman who could rescue me? Of course. . . (Pause - music)