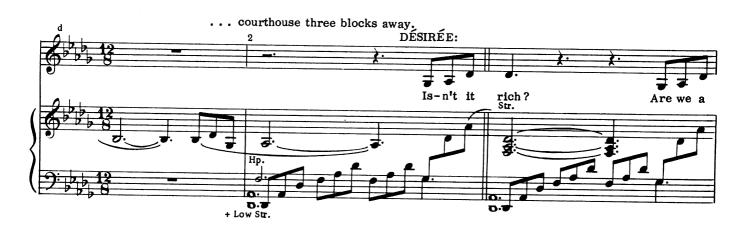

### Send In The Clowns

(Désirée, Fredrik)

Cue: FREDRIK: . . . the woman who could rescue me? Of course. . . (Pause - music)