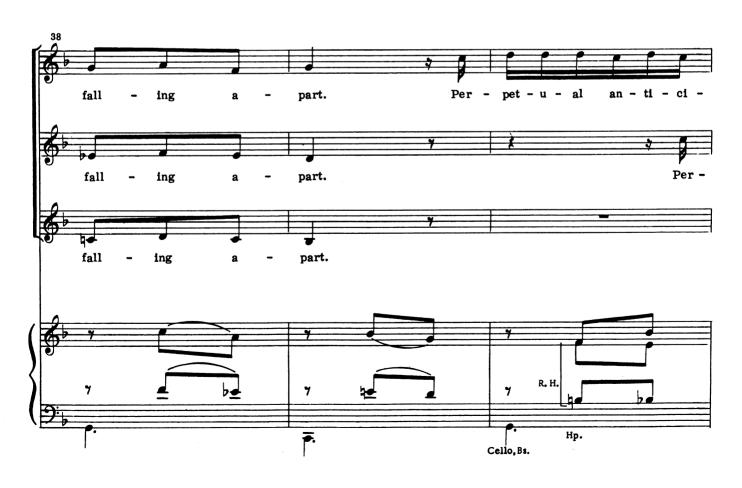

### Remember?

(Liebeslieders)

(Part II)

#### No. 8b

#### Remember?

(Part III)

Cue: ANNE: Well, good night. FREDRIK: Good night.

HENRIK: Is she all right now? FREDRIK: Oh, yes, she's all right. HENRIK: It wasn't anything serious? FREDRIK: No, nothing serious.