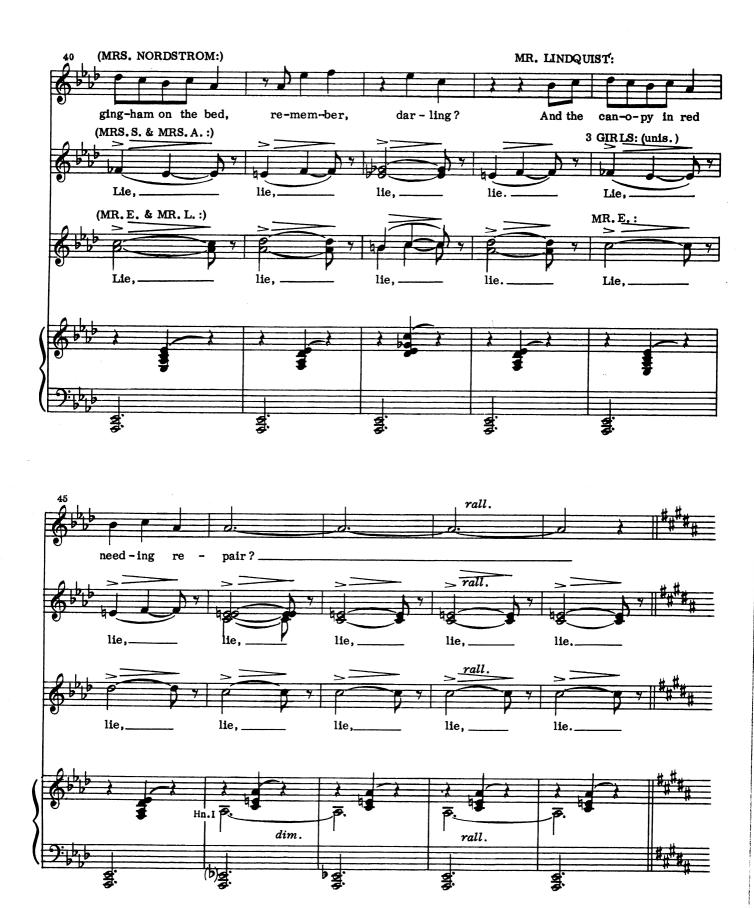

### Remember?

(Liebeslieders)

(Part II)

#### No. 8b

#### Remember?

(Part III)

Cue: ANNE: Well, good night. FREDRIK: Good night.

HENRIK: Is she all right now? FREDRIK: Oh, yes, she's all right. HENRIK: It wasn't anything serious? FREDRIK: No, nothing serious.