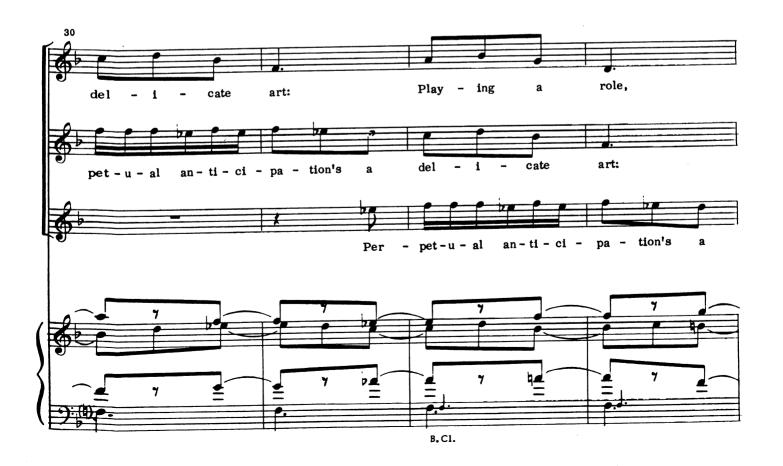

### Remember?

(Liebeslieders)

(Part II)

#### No. 8b

#### Remember?

(Part III)

Cue: ANNE: Well, good night. FREDRIK: Good night.

HENRIK: Is she all right now? FREDRIK: Oh, yes, she's all right. HENRIK: It wasn't anything serious? FREDRIK: No, nothing serious.