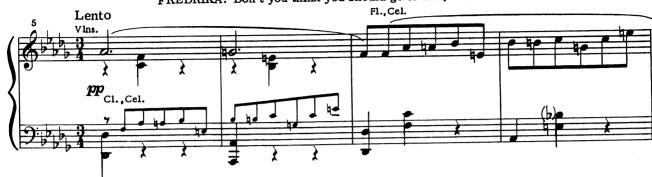

### Last Waltz

Cue: Direct segue from "Send In The Clowns-Reprise"

FREDRIKA: Don't you think you should go to bed, Grandmother?

MADAME ARMFELDT: No, I shall stay awake all night. . . etc.