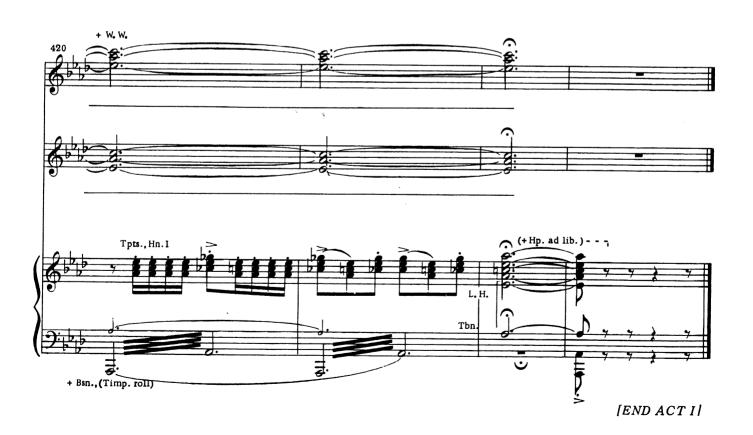

#### Remember?

(Part III)

Cue: ANNE: Well, good night. FREDRIK: Good night.

HENRIK: Is she all right now? FREDRIK: Oh, yes, she's all right. HENRIK: It wasn't anything serious? FREDRIK: No, nothing serious.

HENRIK: You don't think -- a doctor? I mean, it would be terrible if it were something -- serious.

FREDRIK: Pray for her, son. Correction - - pray for me. Good night.

HENRIK: Good night, father.