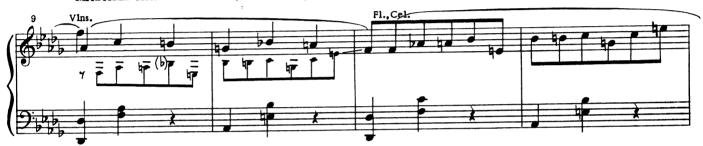

### Last Waltz

Cue: Direct segue from "Send In The Clowns-Reprise"

FREDRIKA: Don't you think you should go to bed, Grandmother?

MADAME ARMFELDT: No, I shall stay awake all night. . . etc.