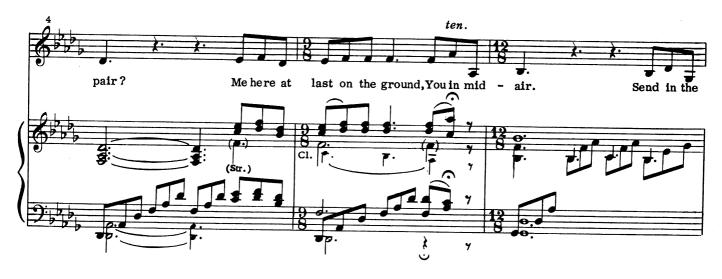

### Send In The Clowns

(Désirée, Fredrik)

Cue: FREDRIK: . . . the woman who could rescue me? Of course. . . (Pause - music)