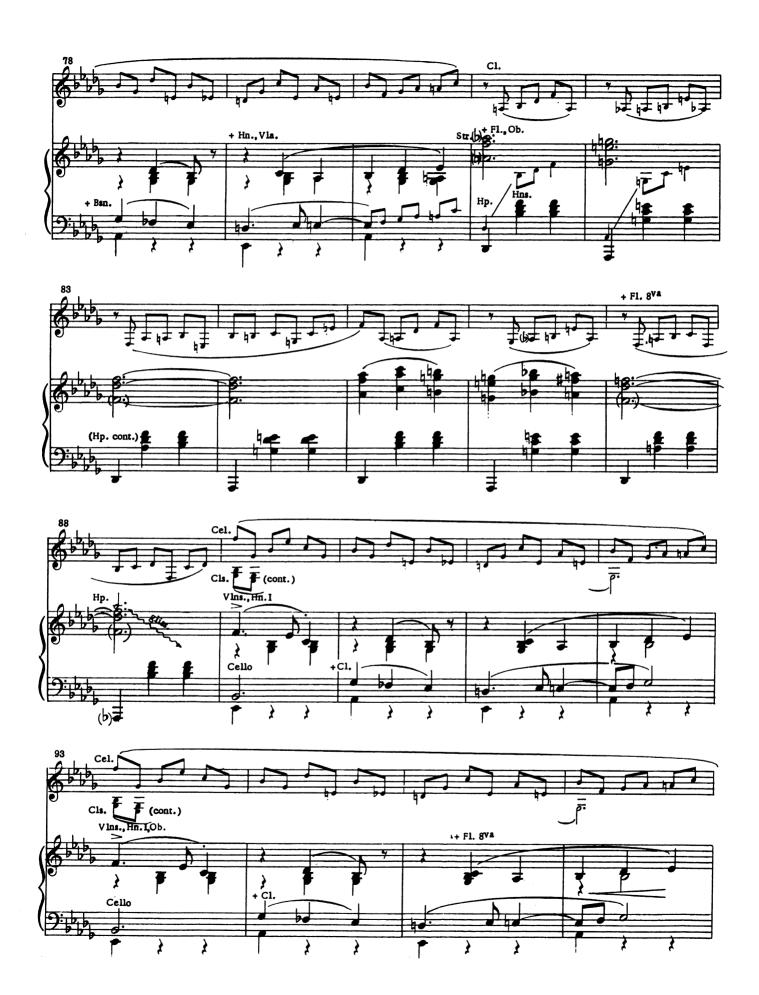

### It Would Have Been Wonderful

(Fredrik, Carl-Magnus)

# 

Cue: DESIREE: Gentlemen, shall we proceed?

<sup>\*</sup> If no solo instrument is available, keyboard may play solo part with right hand and left hand of keyboard as is.

#### Dinner Table Scene

Cue: DÉSIRÉE: I had thought of seducing him into rolling the croquet lawn tomorrow, but I'm sure he'd find the Countess less exhausting.

Countess less exhausting.
[Lento]