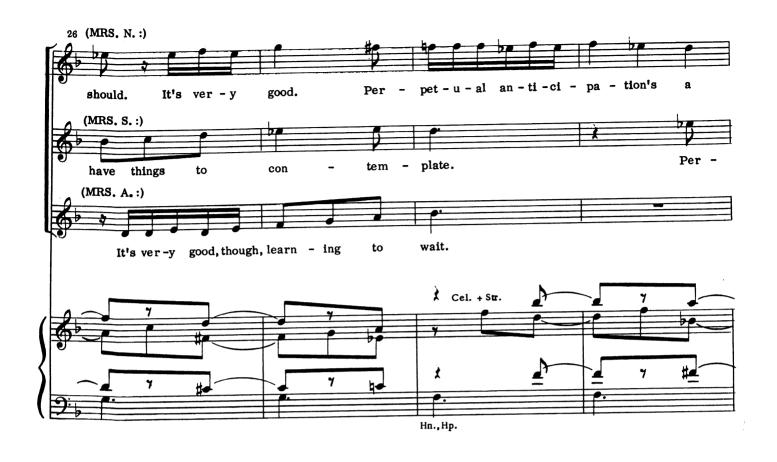

### Remember?

(Liebeslieders)

(Part II)

#### No. 8b

#### Remember?

(Part III)

Cue: ANNE: Well, good night. FREDRIK: Good night.

HENRIK: Is she all right now? FREDRIK: Oh, yes, she's all right. HENRIK: It wasn't anything serious? FREDRIK: No, nothing serious.