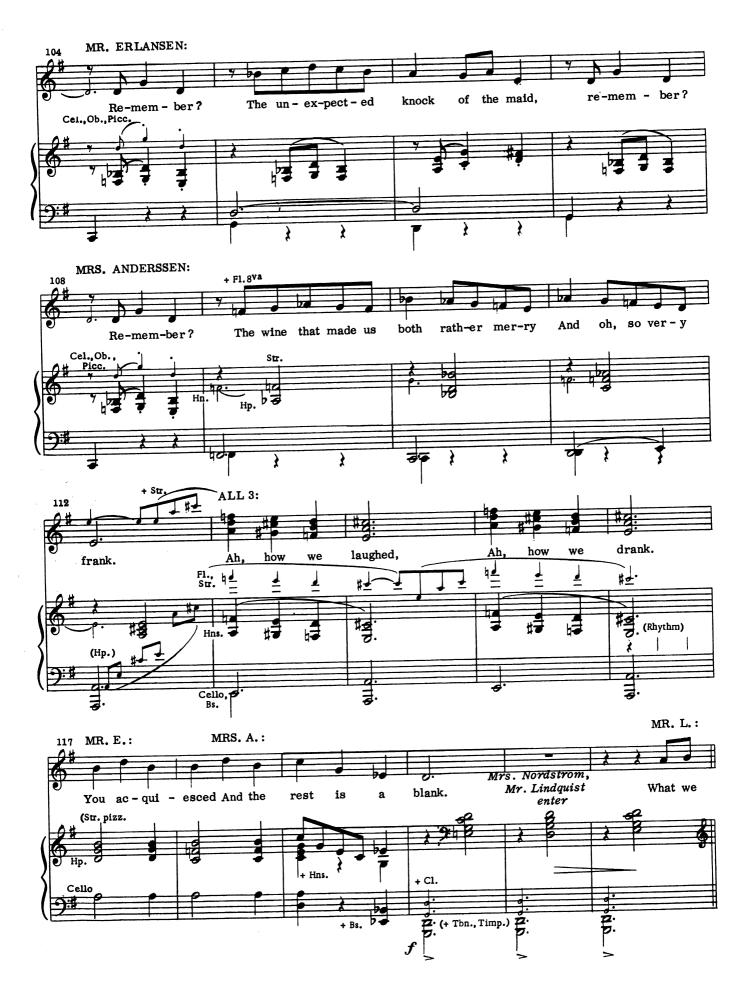

### Remember?

(Liebeslieders)

(Part II)

#### No. 8b

#### Remember?

(Part III)

Cue: ANNE: Well, good night. FREDRIK: Good night.

HENRIK: Is she all right now? FREDRIK: Oh, yes, she's all right. HENRIK: It wasn't anything serious? FREDRIK: No, nothing serious.