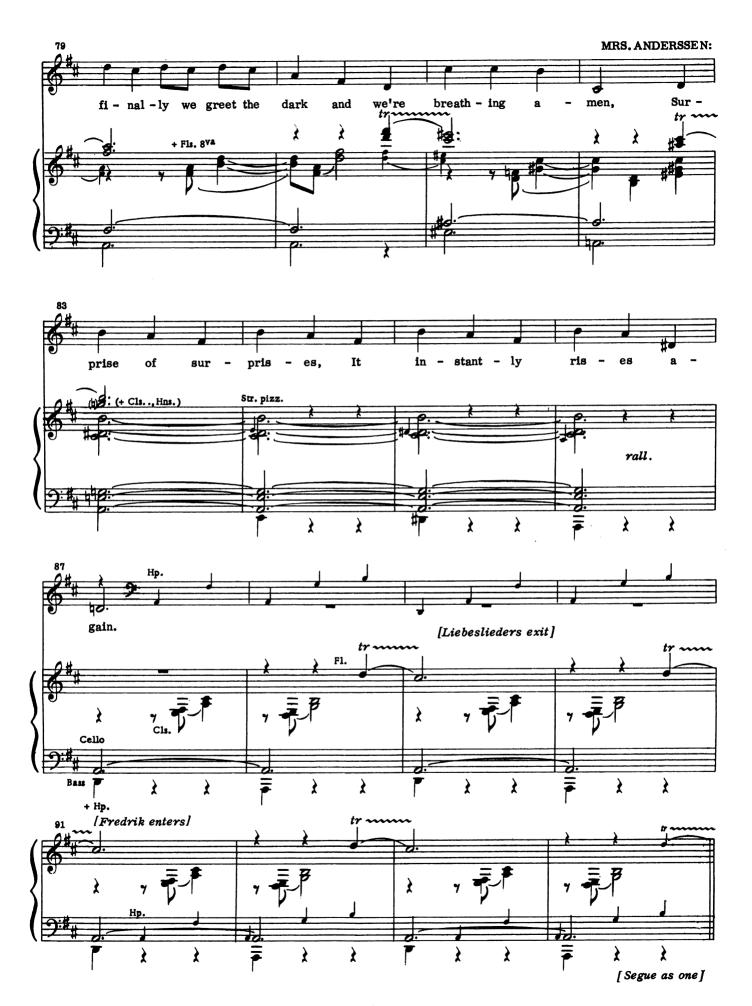

### Remember?

(Liebeslieders)

(Part II)

#### Remember?

(Part III)

Cue: ANNE: Well, good night. FREDRIK: Good night.

HENRIK: Is she all right now? FREDRIK: Oh, yes, she's all right. HENRIK: It wasn't anything serious? FREDRIK: No, nothing serious.