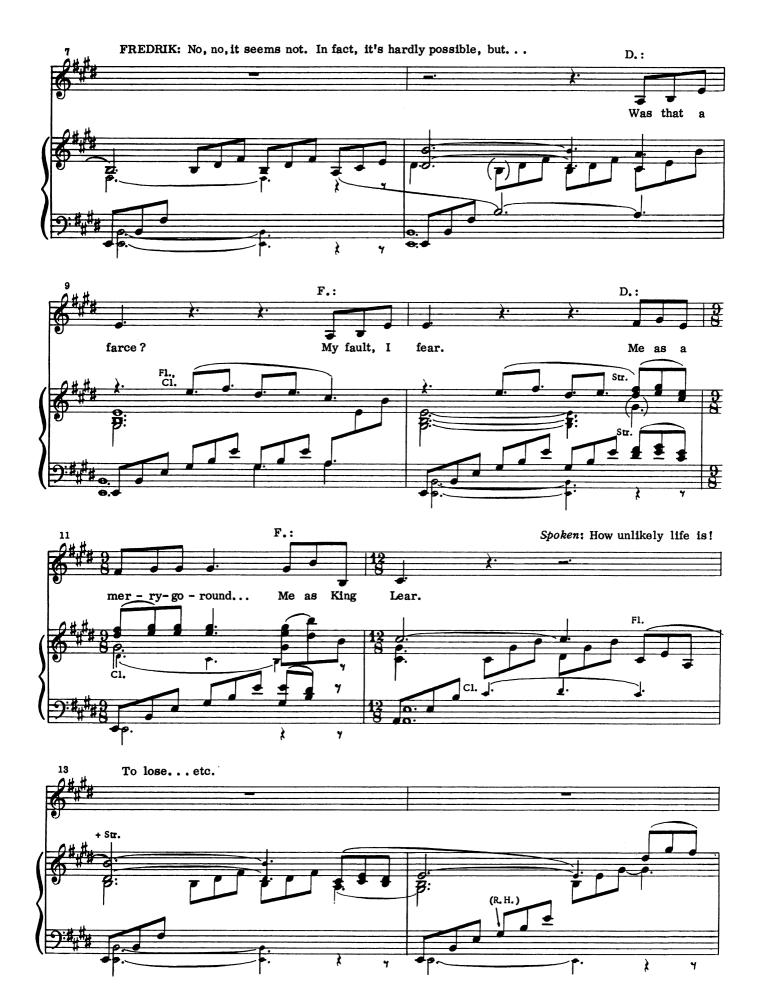

### Send In The Clowns

(Désirée, Fredrik)

Cue: FREDRIK: . . . the woman who could rescue me? Of course. . . (Pause - music)