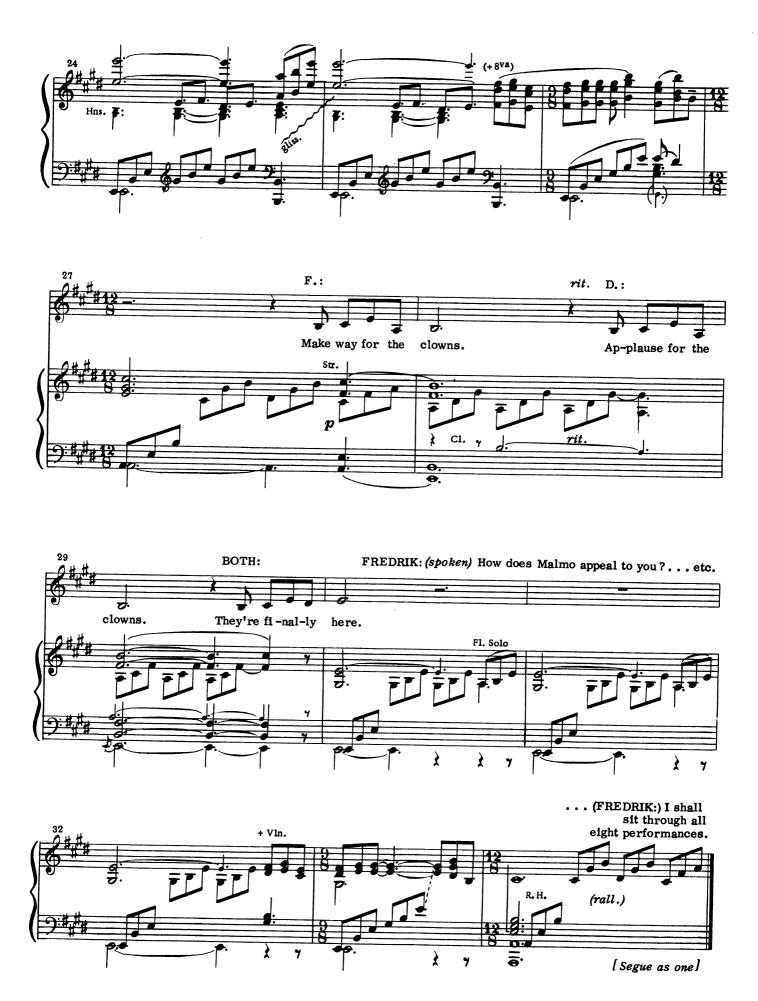

### Send In The Clowns

(Désirée, Fredrik)

Cue: FREDRIK: . . . the woman who could rescue me? Of course. . . (Pause - music)