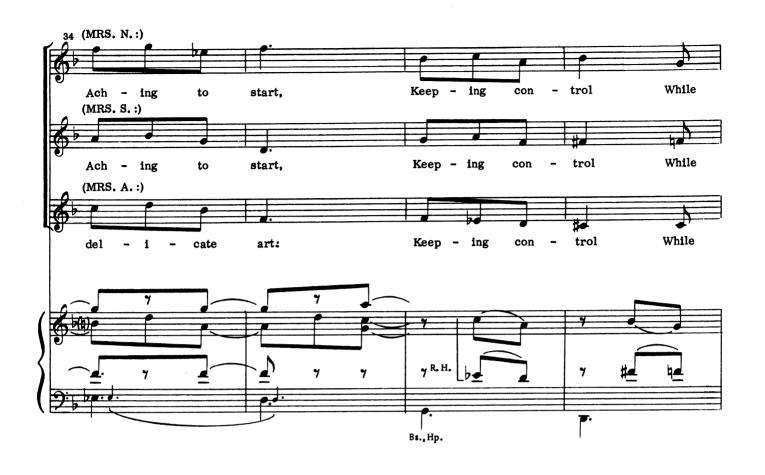

### Remember?

(Liebeslieders)

(Part II)

#### No. 8b

#### Remember?

(Part III)

Cue: ANNE: Well, good night. FREDRIK: Good night.

HENRIK: Is she all right now? FREDRIK: Oh, yes, she's all right. HENRIK: It wasn't anything serious? FREDRIK: No, nothing serious.