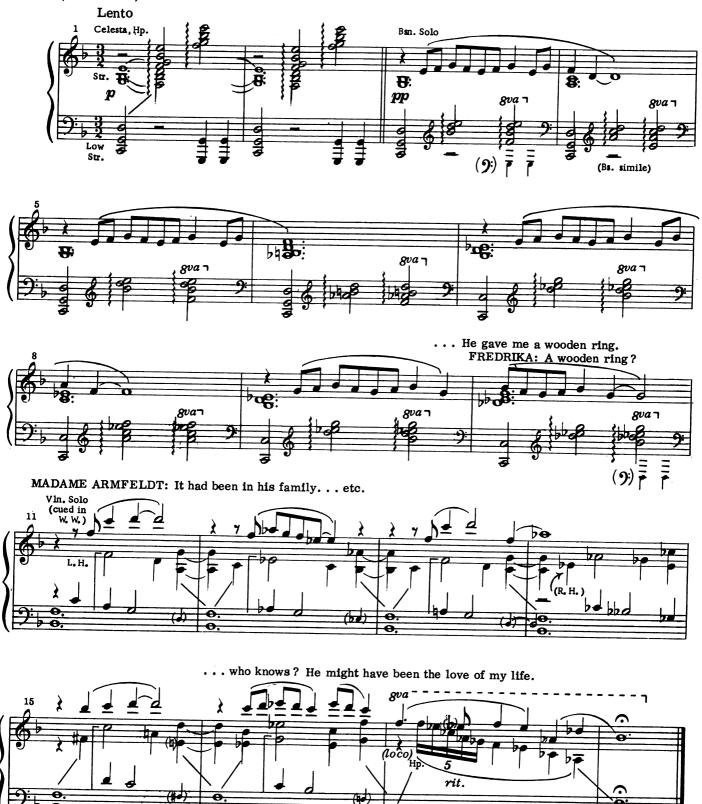

# Piano Practice

Cue: MADAME ARMFELDT: Who was, to put it mildly, peculiar.

Cue: ANNE: I know you think I'm too silly to worry, but I do.

### Piano Practice

Cue: Madame Armfeldt is playing solitaire. Fredrika sits at the piano.