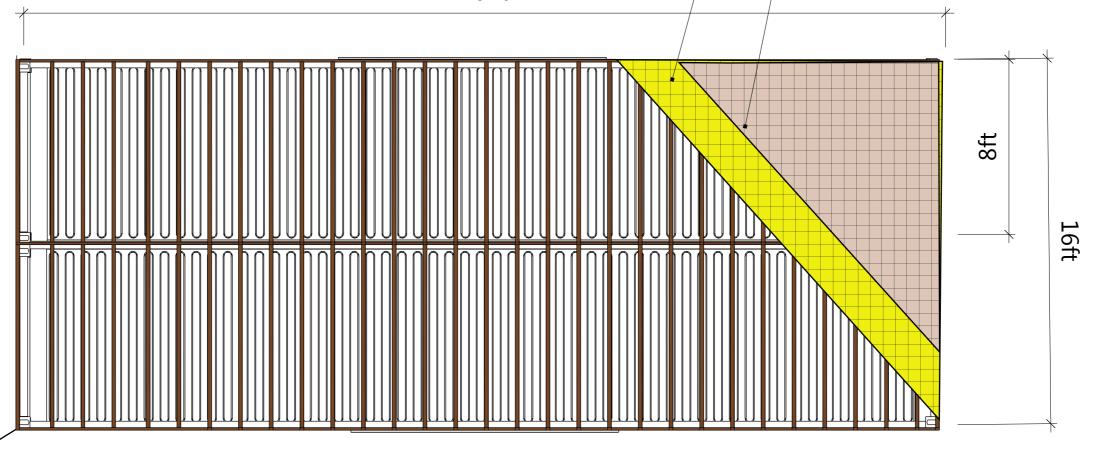

Roofing Plans will always be Site and Environment Specific IE Subject to Loading Wind and Snow Loading etc

#### **Roofing Framing Plan**

2 x 40' Type 1A Container (12192 mm x 2438 mm)

40 ft

2 X 12" WD JOIST W/JOIST HANGER BATT OR CLOSED CELL SPRAY FOAM INSULATION MAX R VALUE. S SEE WALL SECTION DETAIL

-.060 MILL EPDM RUBBER ROOF ( ADHERED )
TO MECH FASTENED 1" RIGID INSULATION
ON 3/4" T&G PLYWOOD ( GLUED AND SCREWED )
SEE WALL SECTION DETAIL

Roof Structure 2" x 12" Wood Joists Spaced @ 16" O.C. Bearing on Container Rigid Frame. Stiffen with Wood Bridging as Required

Secure every other Joist with Hurricane Straps to Container Rigid Frame w/ approved Tech Screws Decking to be 3/4" T& G Plywood Glued Cont. and Screwed @ 16" O.C.

Covered with 0.60 Mill EPDM Rubber Roof to Mech Fastened 1" Rigid Insulation

2 x 40' Type 1A Single Container - Design 1

Roof Framing Plan

|   |          | REVISIONS     |
|---|----------|---------------|
|   | MM/DD/YY | REMARKS       |
| 1 | //       |               |
| 2 | //       | CONCEPT PLAN  |
| 3 | //       | CONCEPT PLAIN |
| 4 | //       |               |
| 5 | //       |               |