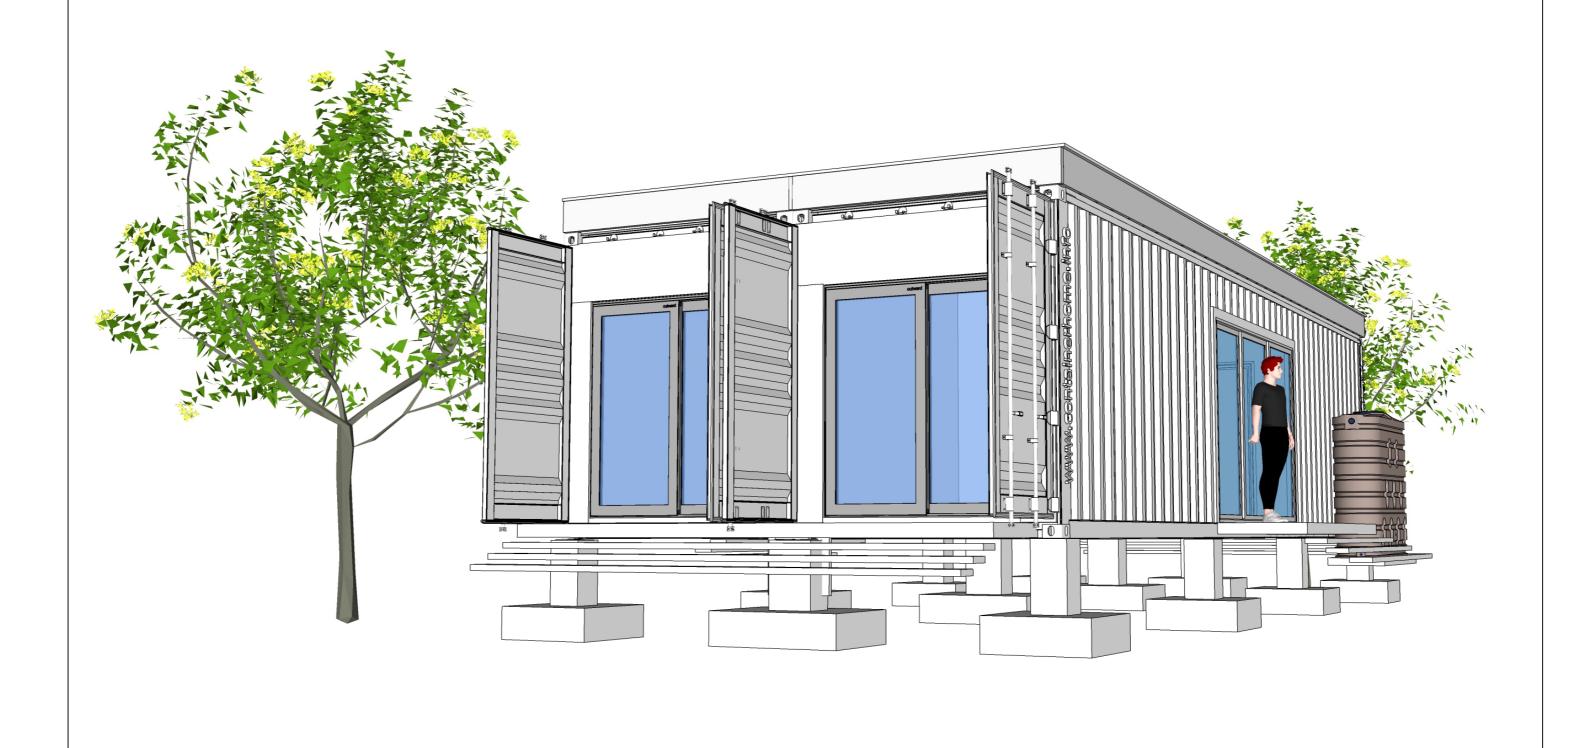

# Plan 1 - 640 SQFT - 2 Bedroom Affordable Container Home 2 x 40' Type 1A HC Container with Lightweight Concrete Pier Foundation

| 2 x 40' Type 1A HC Container - Design 1 |
|-----------------------------------------|
| 2 Bedroom Affordable Container Home     |

## Plan 1 - 640 SQFT - 2 Bedroom Affordable Container Home 2 x 40' Type 1A HC Container with Lightweight Concrete Pier Foundation

| 2 401 T 14 11 - 1 C 1 - C 1 1                  |              | REVISIONS    |
|------------------------------------------------|--------------|--------------|
| 2 x 40' Type 1A High Cube Container - Design 1 | MM/DD/YY     | REMARKS      |
| Floor Plan                                     | 2//_<br>3//_ | CONCEPT PLAN |
|                                                | 4//_<br>5//  |              |