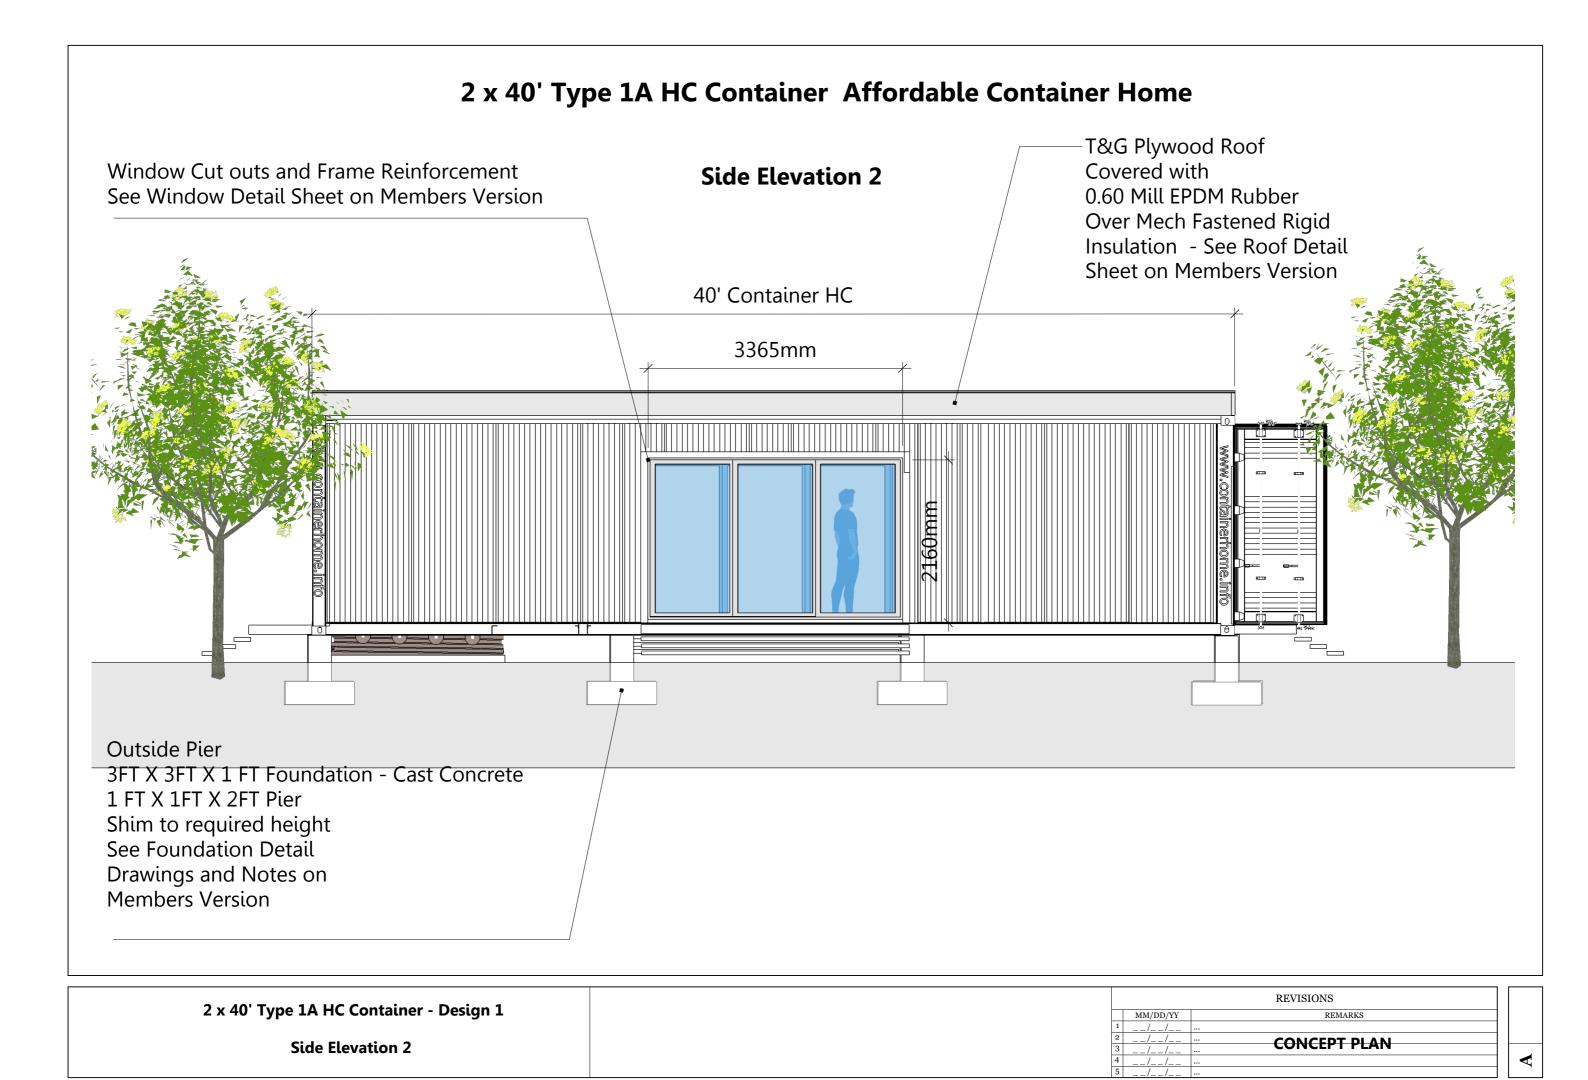

### 2 x 40' Type 1A HC Container Affordable Container Home

Outline of the Container 12192 x 2438 mm ( 40 ft x 8ft ) Important to Field Verify Exact Dimensions  $^{\star}$ 

2 x 40' Type 1A High Cube Container - Design 1