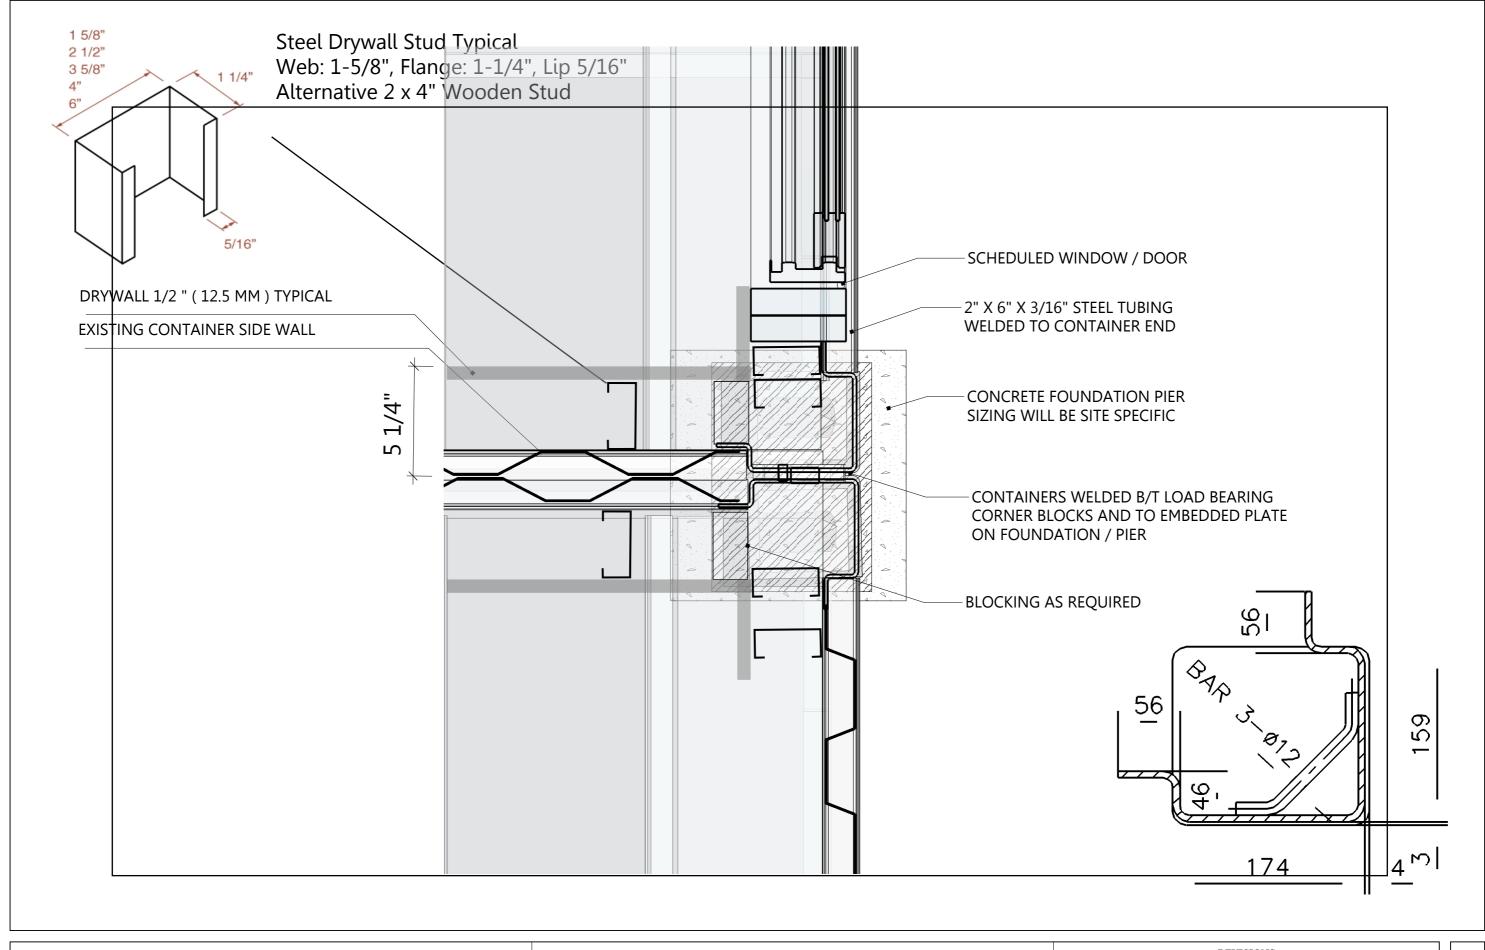

#### **Corner Foundation Detail**

Foundation Plans will always be Site Specific

2 x 40' Type 1A High Cube Container - Design 1

Foundaton Detail

|   | REVISIONS |          |               |  |
|---|-----------|----------|---------------|--|
| ſ |           | MM/DD/YY | REMARKS       |  |
|   | 1         | //       |               |  |
| Ī | 2         | //       | CONCEPT PLAN  |  |
| ſ | 3         | //       | CONCEPT PLAIN |  |
| ſ | 4         | //       |               |  |
| Ī | 5         | / /      |               |  |