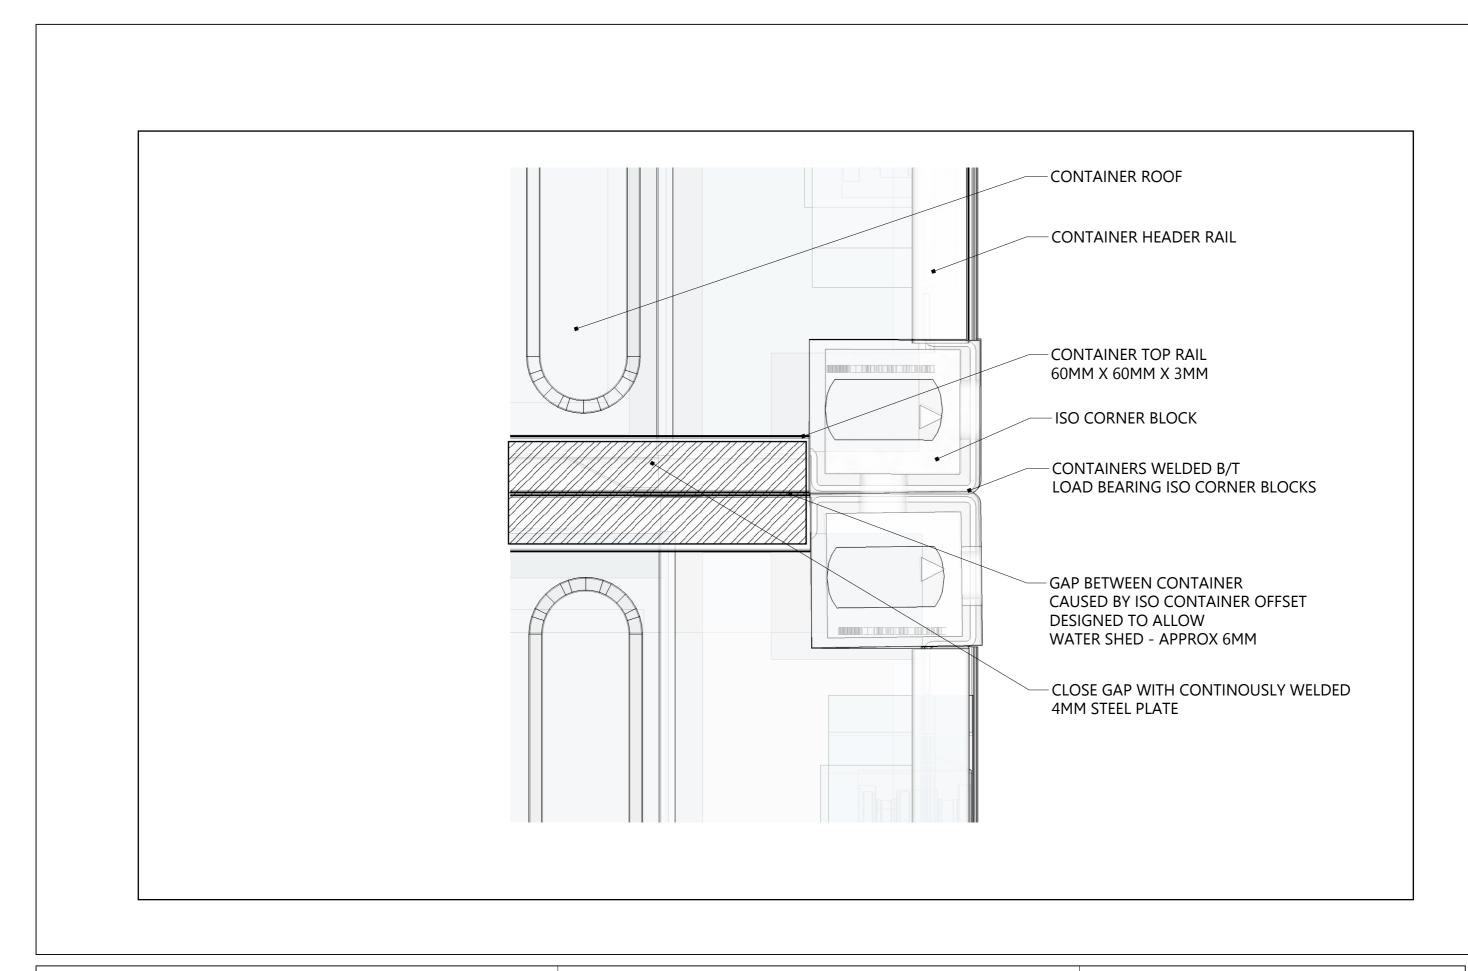

## **Ajoined Container Foundation Detail**

Foundation Plans will always be Site Specific

3 x 40' Type 1A High Cube Container - Design 1

Foundaton Plan

| REVISIONS |          |               |  |  |
|-----------|----------|---------------|--|--|
|           | MM/DD/YY | REMARKS       |  |  |
| 1         | //       |               |  |  |
| 2         | //       | CONCEPT PLAN  |  |  |
| 3         | //       | CONCEPT PLAIN |  |  |
| 4         | //       |               |  |  |
| 5         | //       |               |  |  |