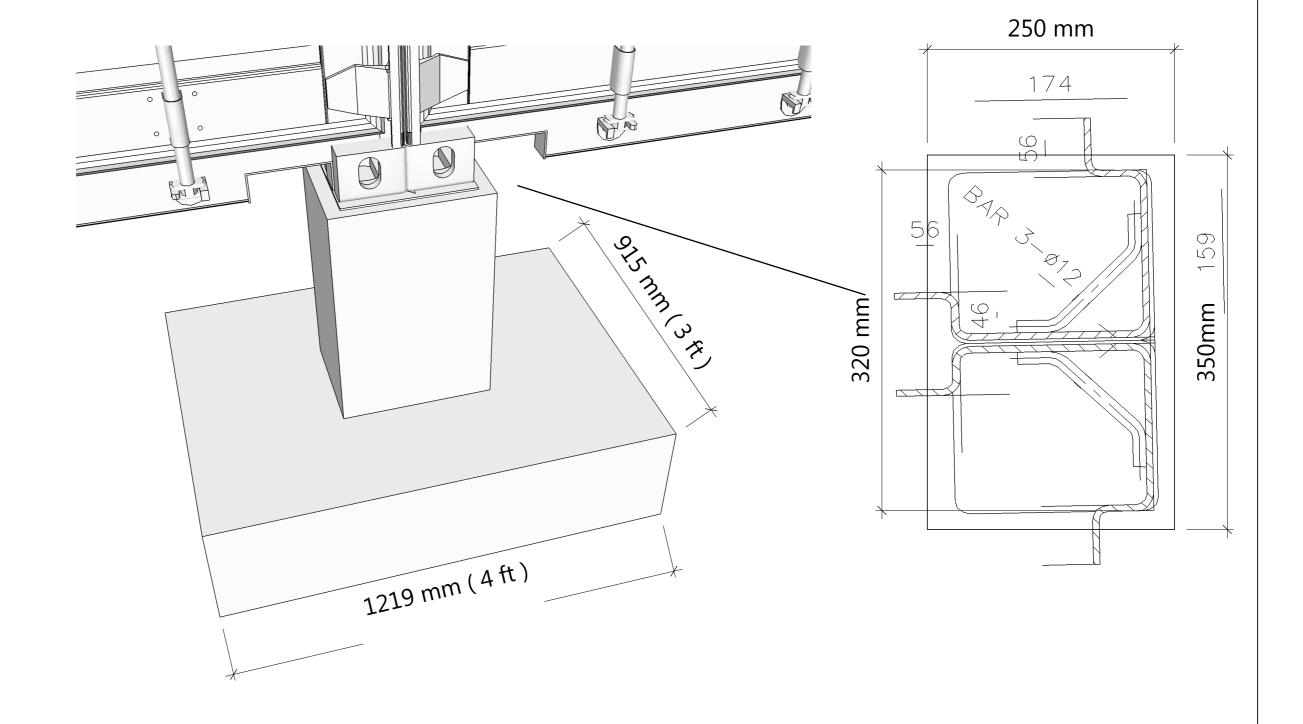

## **Ajoined Container Foundation Detail**

Foundation Plans will always be Site Specific

3 x 40' Type 1A High Cube Container - Design 1

Foundaton Plan

| REVISIONS |          |               |  |  |
|-----------|----------|---------------|--|--|
|           | MM/DD/YY | REMARKS       |  |  |
| 1         | //       |               |  |  |
| 2         | //       | CONCEPT PLAN  |  |  |
| 3         | //       | CONCEPT PLAIN |  |  |
| 4         | //       |               |  |  |
| 5         | //       |               |  |  |