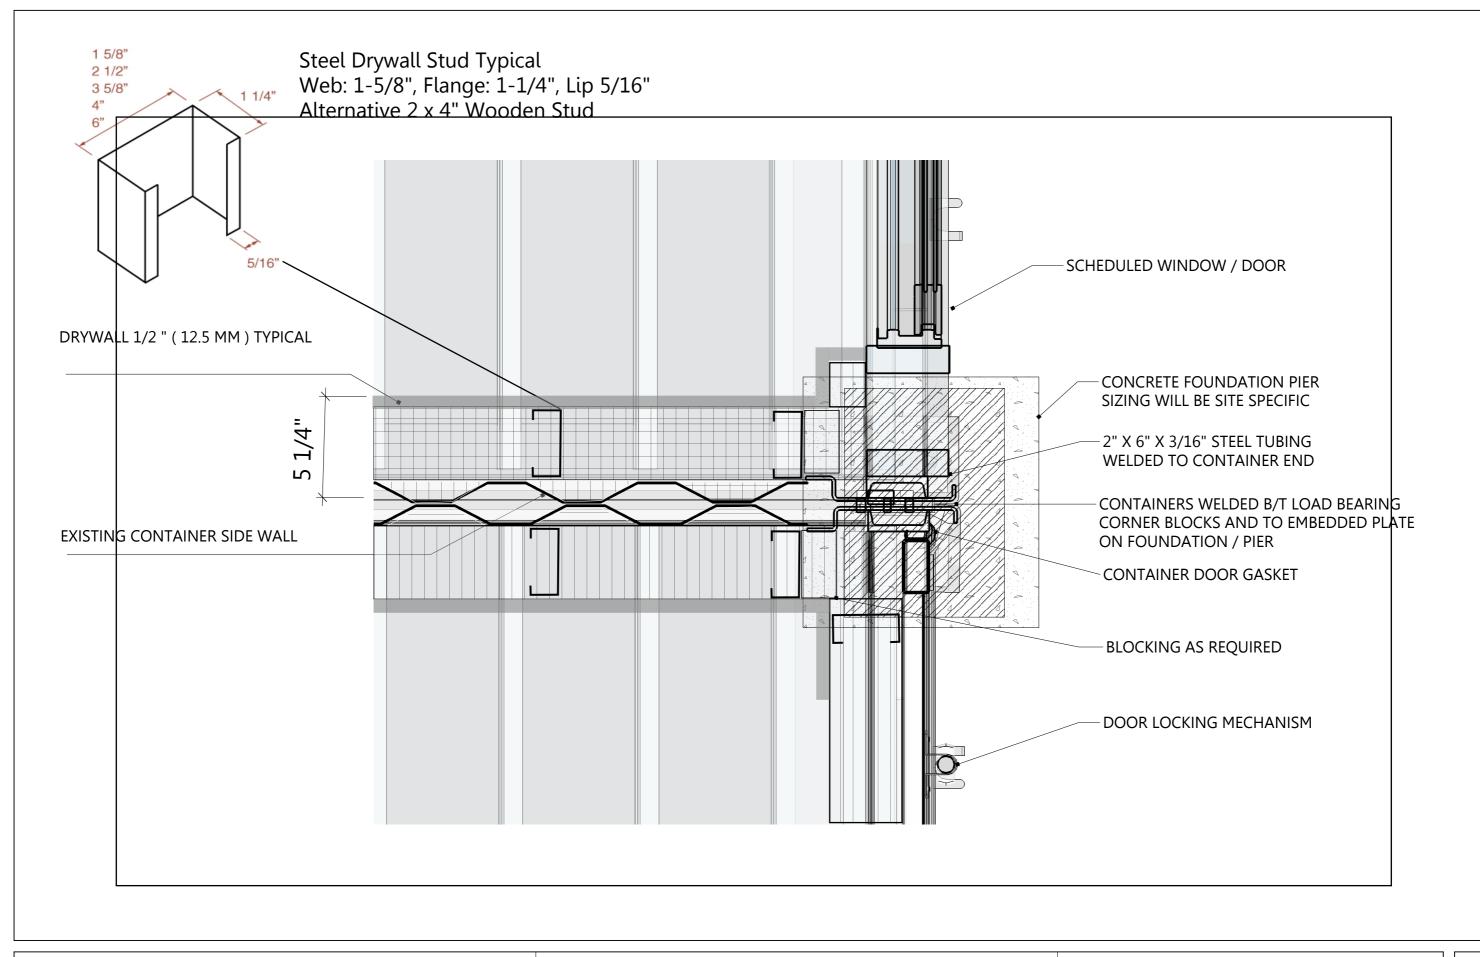

#### **Corner Foundation Detail**

Foundation Plans will always be Site Specific

2 x 40' Type 1A High Cube Container - Design 1

Foundaton Detail

|   | REVISIONS |          |               |  |
|---|-----------|----------|---------------|--|
| ſ |           | MM/DD/YY | REMARKS       |  |
|   | 1         | //       |               |  |
| Ī | 2         | //       | CONCEPT PLAN  |  |
| ſ | 3         | //       | CONCEPT PLAIN |  |
| ſ | 4         | //       |               |  |
| Ī | 5         | / /      |               |  |