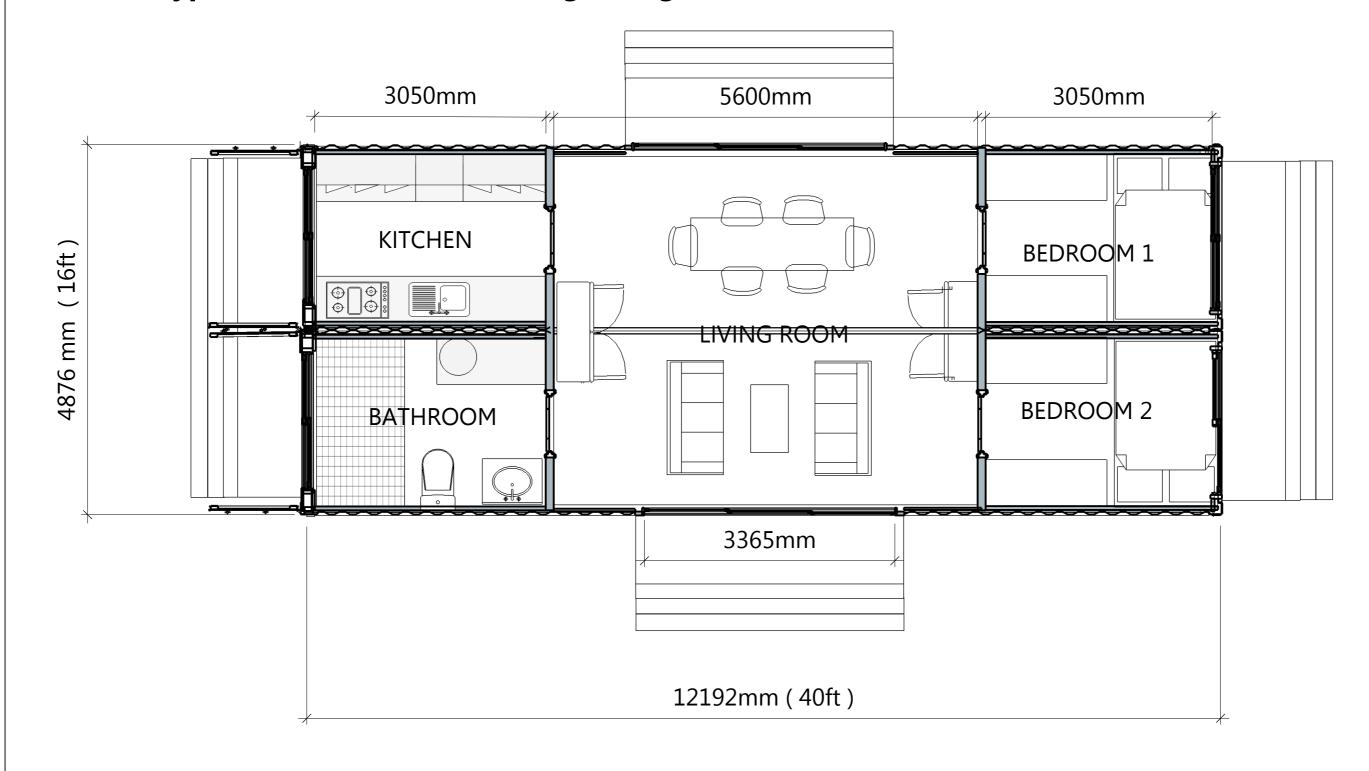

## Plan 1 - 640 SQFT - 2 Bedroom Affordable Container Home 2 x 40' Type 1A HC Container with Lightweight Concrete Pier Foundation

| 2 401 T 14 11 - 1 C 1 - C 1 1                  |              | REVISIONS    |
|------------------------------------------------|--------------|--------------|
| 2 x 40' Type 1A High Cube Container - Design 1 | MM/DD/YY     | REMARKS      |
| Floor Plan                                     | 2//_<br>3//_ | CONCEPT PLAN |
|                                                | 4//_<br>5//  |              |

### 2 x 40' Type 1A HC Container Affordable Container Home

Outline of the Container 12192 x 2438 mm ( 40 ft x 8ft ) Important to Field Verify Exact Dimensions  $^{\star}$ 

2 x 40' Type 1A High Cube Container - Design 1