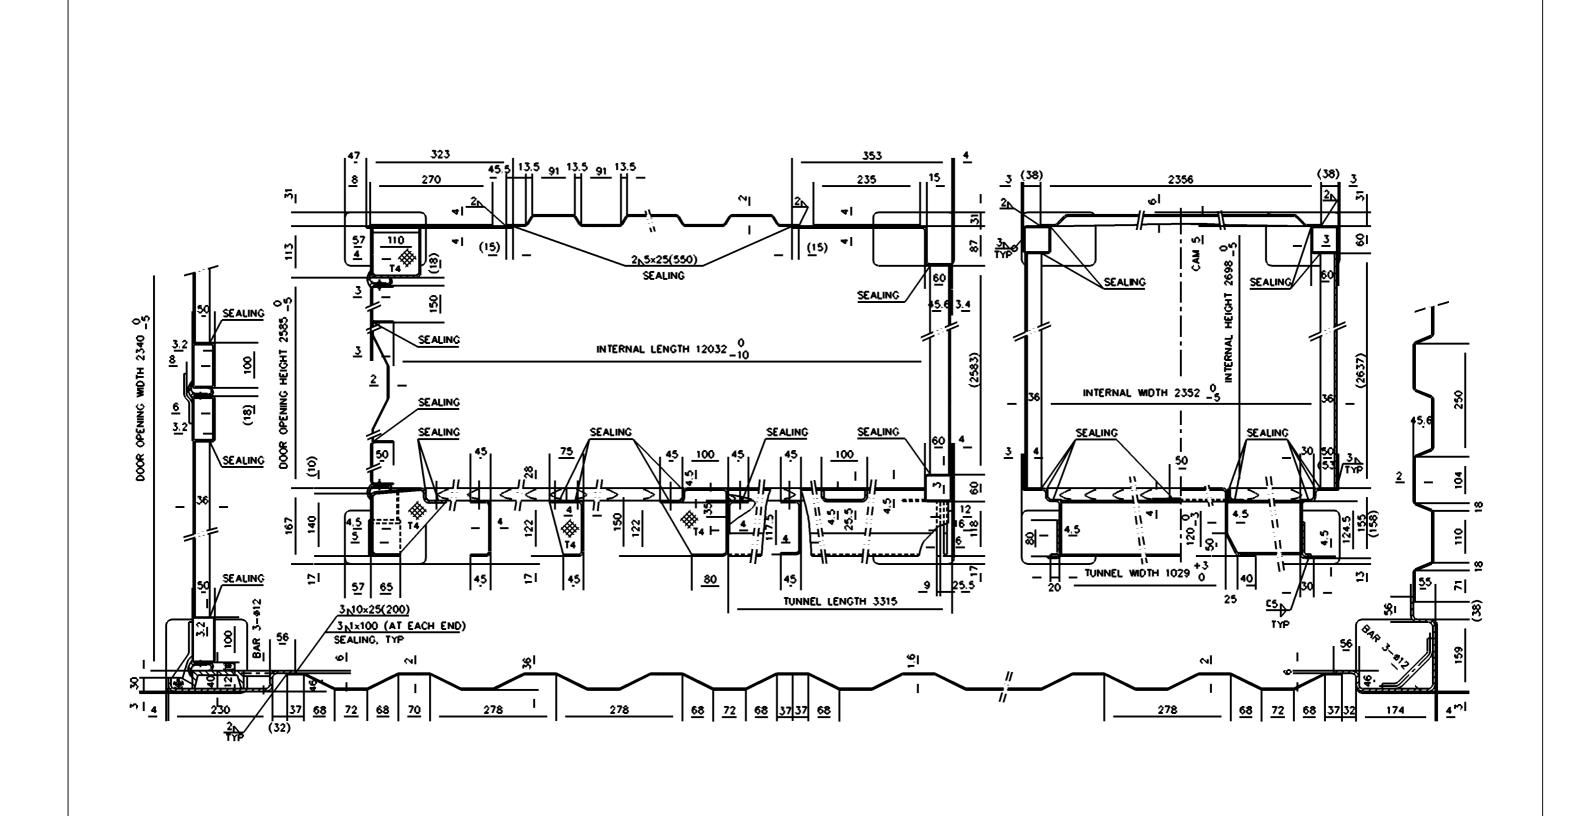

### 2 x 40' Type 1A HC Container Affordable Container Home

Outline of the Container 12192 x 2438 mm ( 40 ft x 8ft ) Important to Field Verify Exact Dimensions  $^{\star}$ 

2 x 40' Type 1A High Cube Container - Design 1