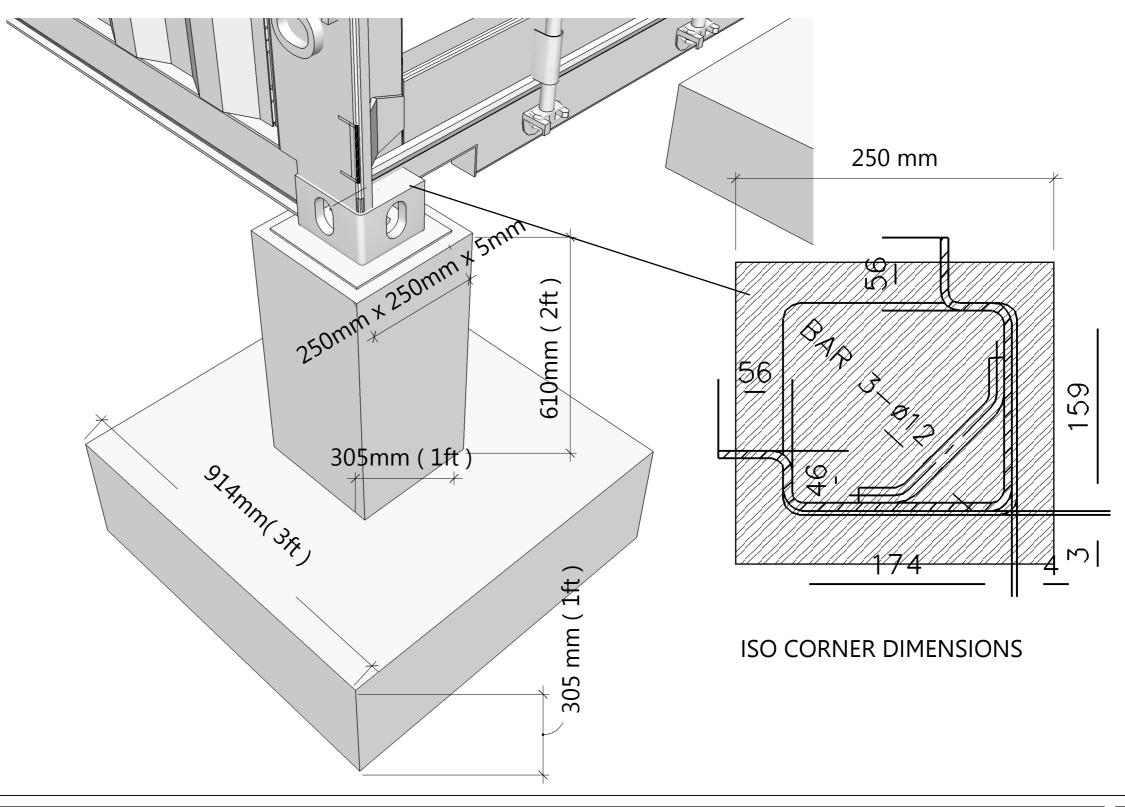

#### **Corner Foundation Detail**

Foundation Plans will always be Site Specific

2 x 40' Type 1A High Cube Container - Design 1

Foundaton Detail

|   | REVISIONS |          |               |  |
|---|-----------|----------|---------------|--|
| ſ |           | MM/DD/YY | REMARKS       |  |
|   | 1         | //       |               |  |
| Ī | 2         | //       | CONCEPT PLAN  |  |
| ſ | 3         | //       | CONCEPT PLAIN |  |
| ſ | 4         | //       |               |  |
| Ī | 5         | / /      |               |  |