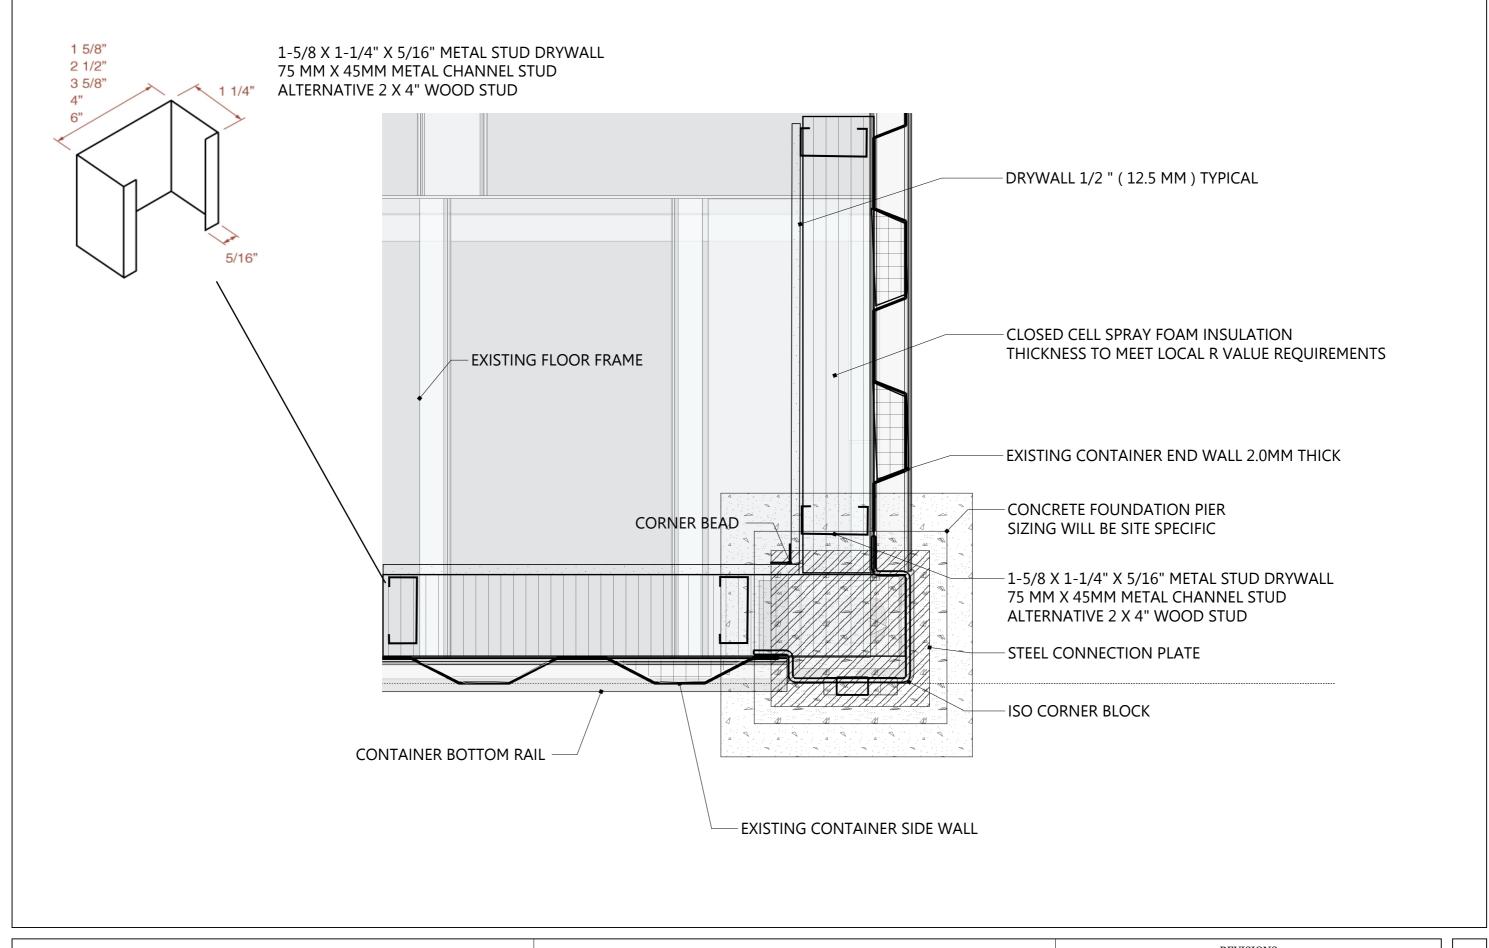

#### **Corner Foundation Detail**

Foundation Plans will always be Site Specific

2 x 40' Type 1A High Cube Container - Design 1

Foundaton Detail

|   | REVISIONS |          |               |  |
|---|-----------|----------|---------------|--|
| ſ |           | MM/DD/YY | REMARKS       |  |
|   | 1         | //       |               |  |
| Ī | 2         | //       | CONCEPT PLAN  |  |
| ſ | 3         | //       | CONCEPT PLAIN |  |
| ſ | 4         | //       |               |  |
| Ī | 5         | / /      |               |  |