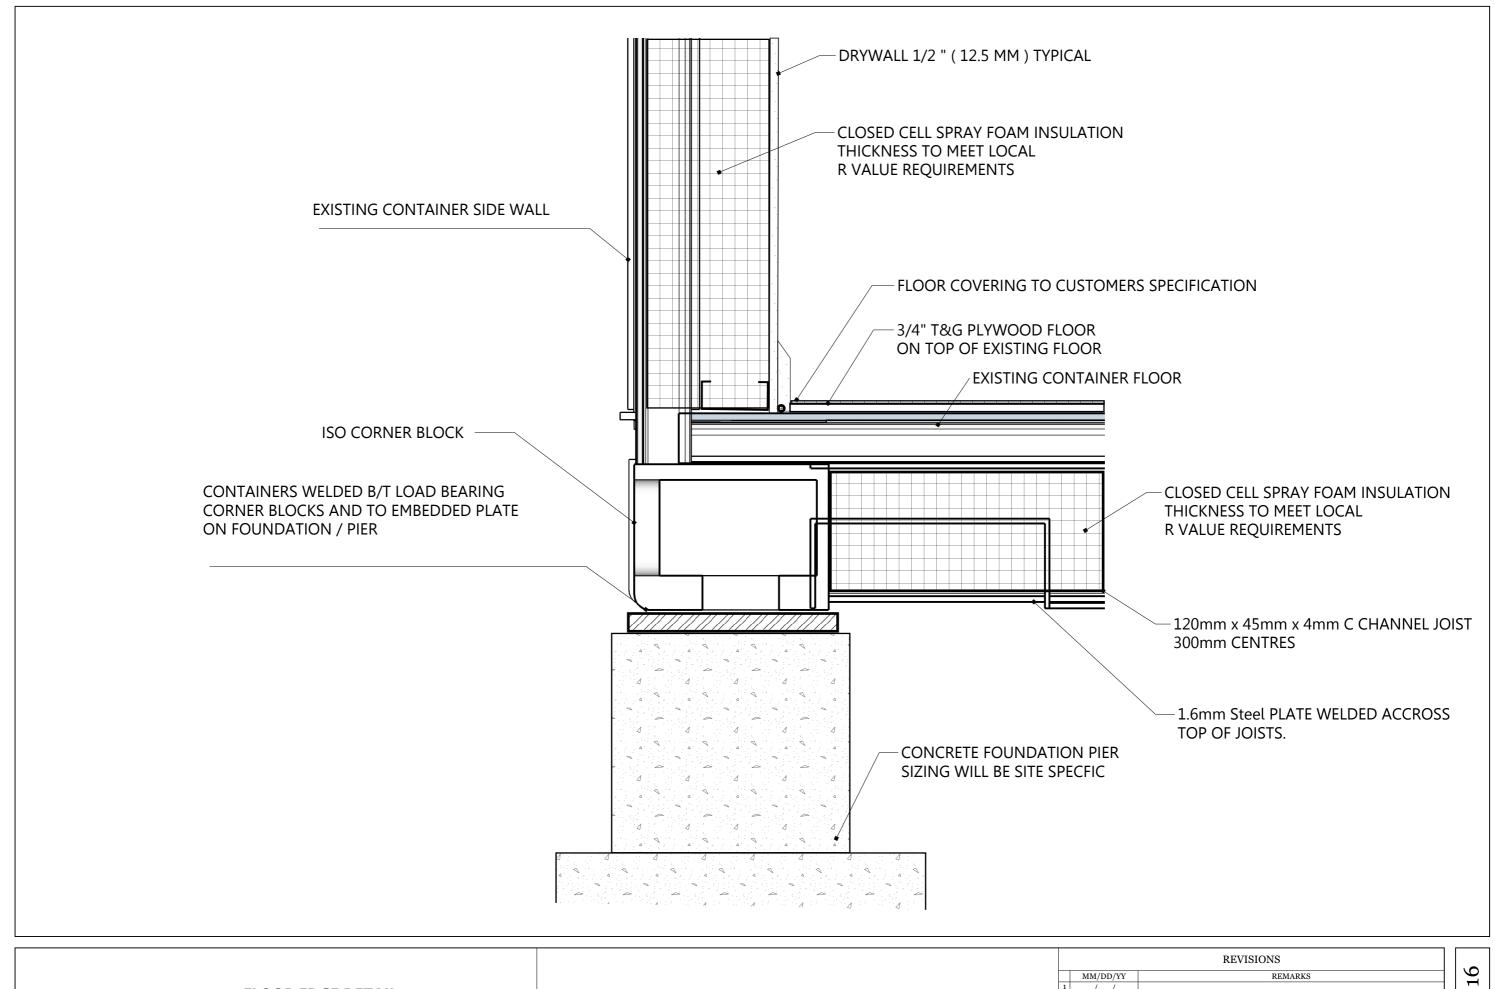

Foundaton Plan

| REVISIONS |               |  |  |
|-----------|---------------|--|--|
| MM/DD/YY  | REMARKS       |  |  |
| //        |               |  |  |
| //        | CONCEPT PLAN  |  |  |
| //        | CONCEPT PLAIN |  |  |
| //        |               |  |  |
| //        |               |  |  |
|           | //            |  |  |

#### **Corner Foundation Detail**

Foundation Plans will always be Site Specific

2 x 40' Type 1A High Cube Container - Design 1

Foundaton Detail

|   | REVISIONS |          |               |  |
|---|-----------|----------|---------------|--|
| ſ |           | MM/DD/YY | REMARKS       |  |
|   | 1         | //       |               |  |
| Ī | 2         | //       | CONCEPT PLAN  |  |
| ſ | 3         | //       | CONCEPT PLAIN |  |
| ſ | 4         | //       |               |  |
| Ī | 5         | / /      |               |  |