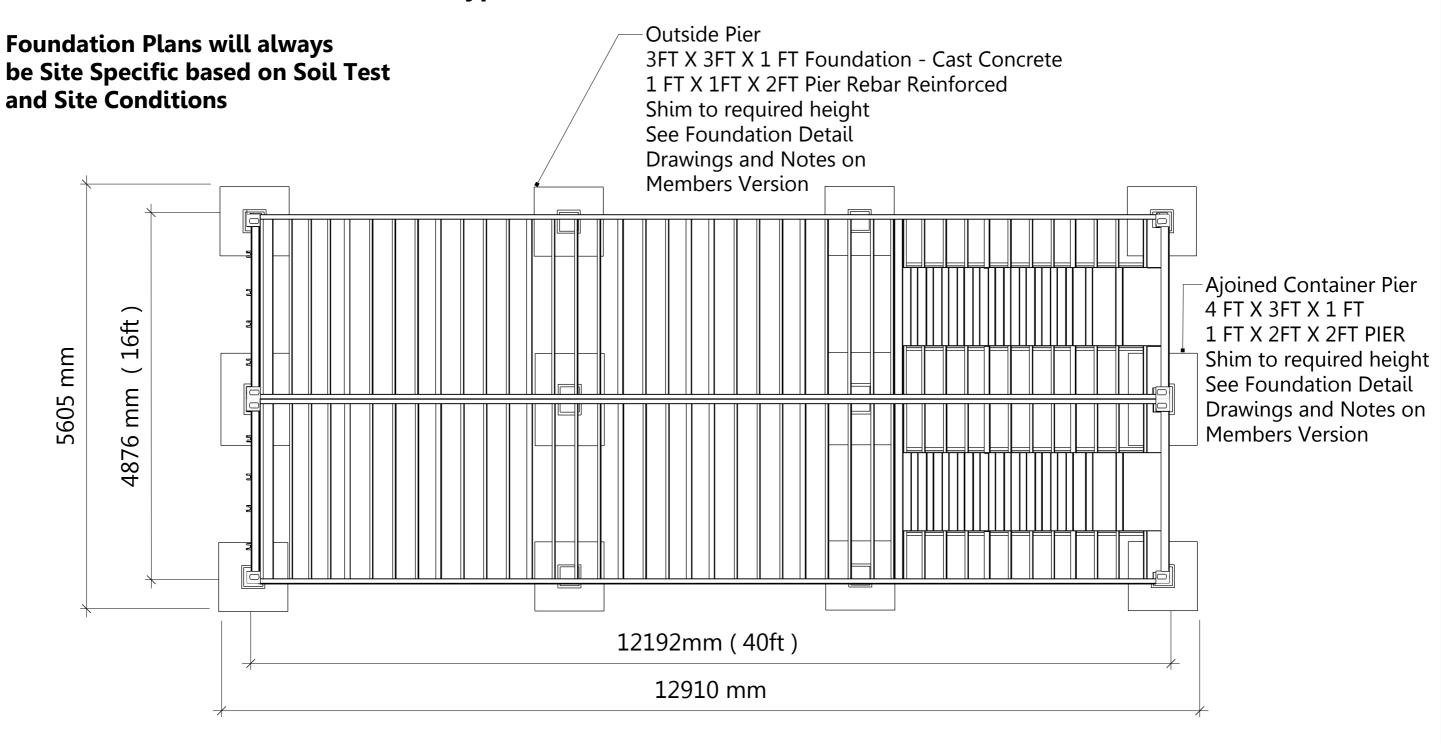

Foundaton Plan

| REVISIONS |               |  |  |
|-----------|---------------|--|--|
| MM/DD/YY  | REMARKS       |  |  |
| //        |               |  |  |
| //        | CONCEPT PLAN  |  |  |
| //        | CONCEPT PLAIN |  |  |
| //        |               |  |  |
| //        |               |  |  |
|           | //            |  |  |

#### **Corner Foundation Detail**

Foundation Plans will always be Site Specific

2 x 40' Type 1A High Cube Container - Design 1

Foundaton Detail

|   | REVISIONS |          |               |  |
|---|-----------|----------|---------------|--|
| ſ |           | MM/DD/YY | REMARKS       |  |
|   | 1         | //       |               |  |
| Ī | 2         | //       | CONCEPT PLAN  |  |
| ſ | 3         | //       | CONCEPT PLAIN |  |
| ſ | 4         | //       |               |  |
| Ī | 5         | / /      |               |  |

## **Ajoined Container Foundation Detail**

Foundation Plans will always be Site Specific

3 x 40' Type 1A High Cube Container - Design 1

Foundaton Plan

| REVISIONS |          |               |  |  |
|-----------|----------|---------------|--|--|
|           | MM/DD/YY | REMARKS       |  |  |
| 1         | //       |               |  |  |
| 2         | //       | CONCEPT PLAN  |  |  |
| 3         | //       | CONCEPT PLAIN |  |  |
| 4         | //       |               |  |  |
| 5         | //       |               |  |  |