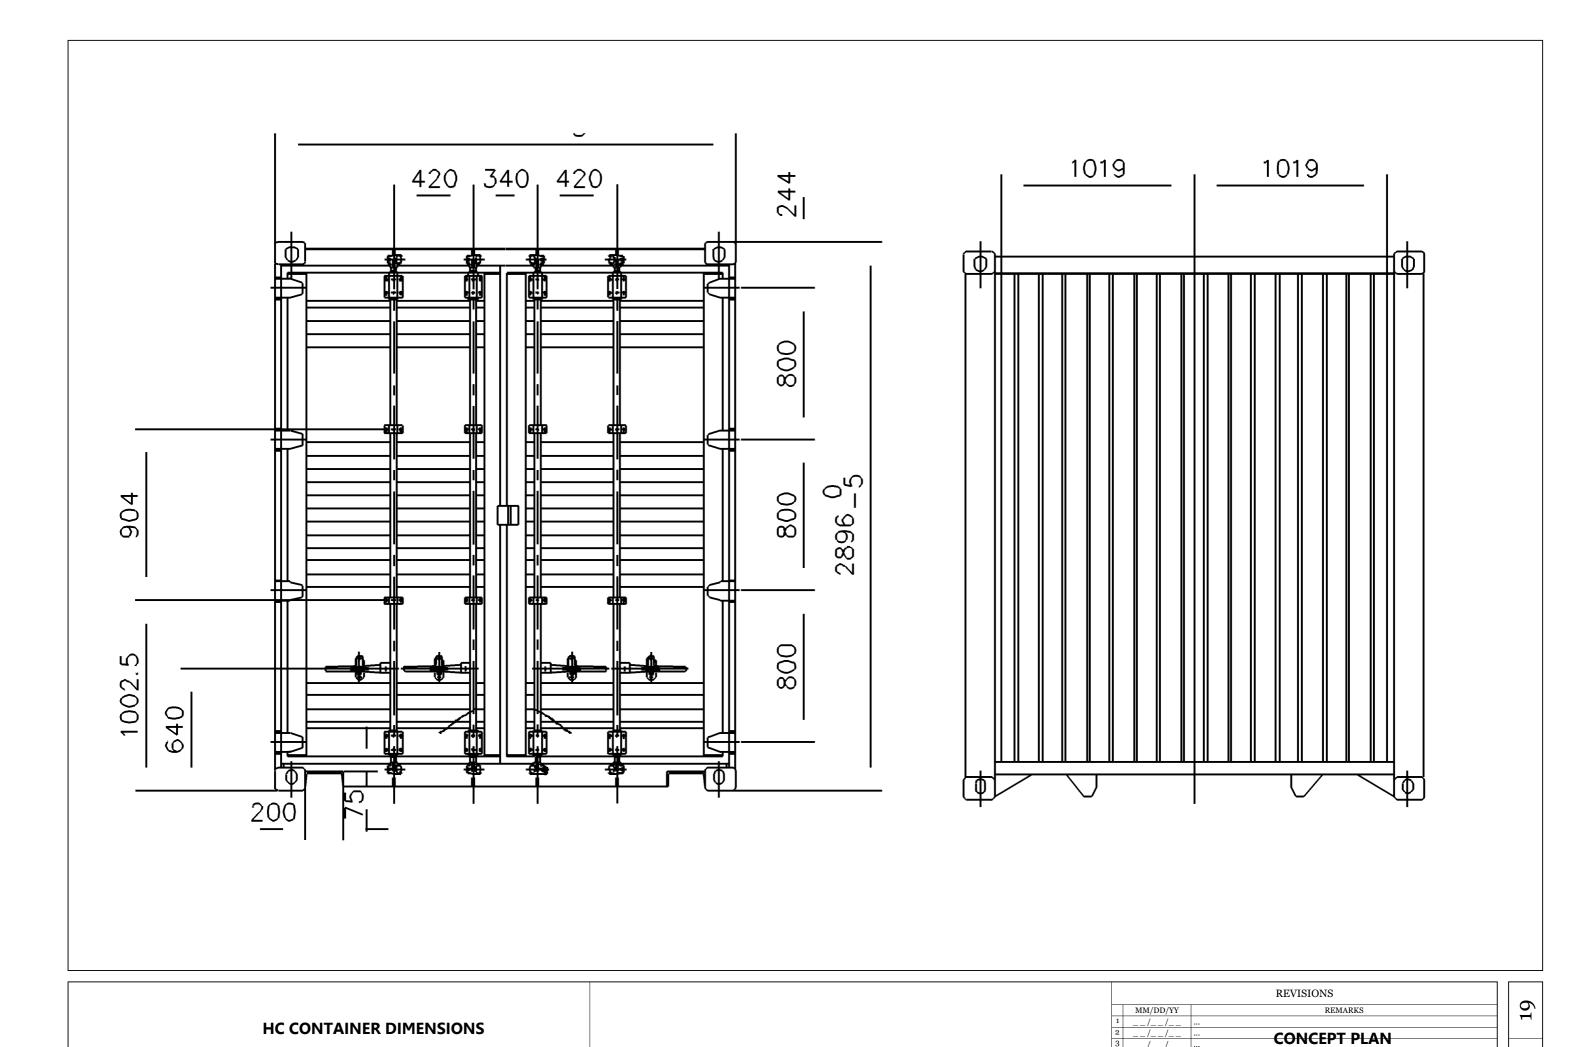

# Plan 1 - 640 SQFT - 2 Bedroom Affordable Container Home 2 x 40' Type 1A HC Container with Lightweight Concrete Pier Foundation

| 2 x 40' Type 1A HC Container - Design 1 |
|-----------------------------------------|
| 2 Bedroom Affordable Container Home     |

## Plan 1 - 640 SQFT - 2 Bedroom Affordable Container Home 2 x 40' Type 1A HC Container with Lightweight Concrete Pier Foundation

| 2 401 T 14 11 - 1 C 1 - C 1 1                  |              | REVISIONS    |
|------------------------------------------------|--------------|--------------|
| 2 x 40' Type 1A High Cube Container - Design 1 | MM/DD/YY     | REMARKS      |
| Floor Plan                                     | 2//_<br>3//_ | CONCEPT PLAN |
|                                                | 4//_<br>5//  |              |

### 2 x 40' Type 1A HC Container Affordable Container Home

Outline of the Container 12192 x 2438 mm ( 40 ft x 8ft ) Important to Field Verify Exact Dimensions  $^{\star}$ 

2 x 40' Type 1A High Cube Container - Design 1