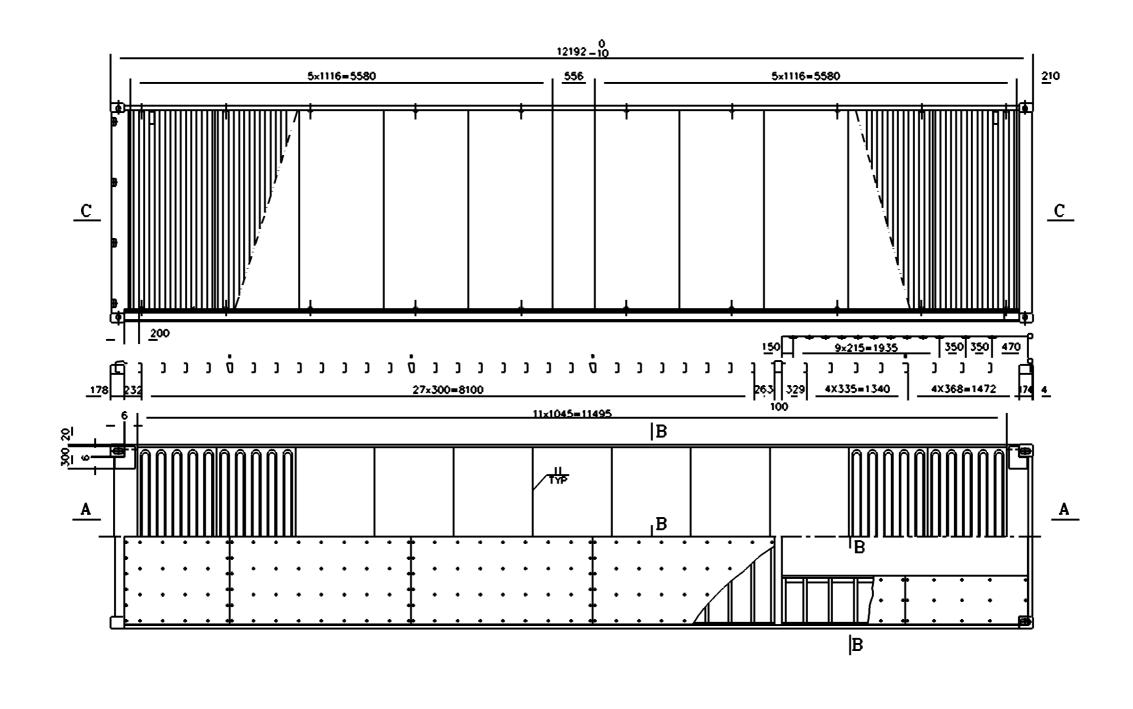

### 2 x 40' Type 1A HC Container Affordable Container Home

Outline of the Container 12192 x 2438 mm ( 40 ft x 8ft ) Important to Field Verify Exact Dimensions  $^{\star}$ 

2 x 40' Type 1A High Cube Container - Design 1