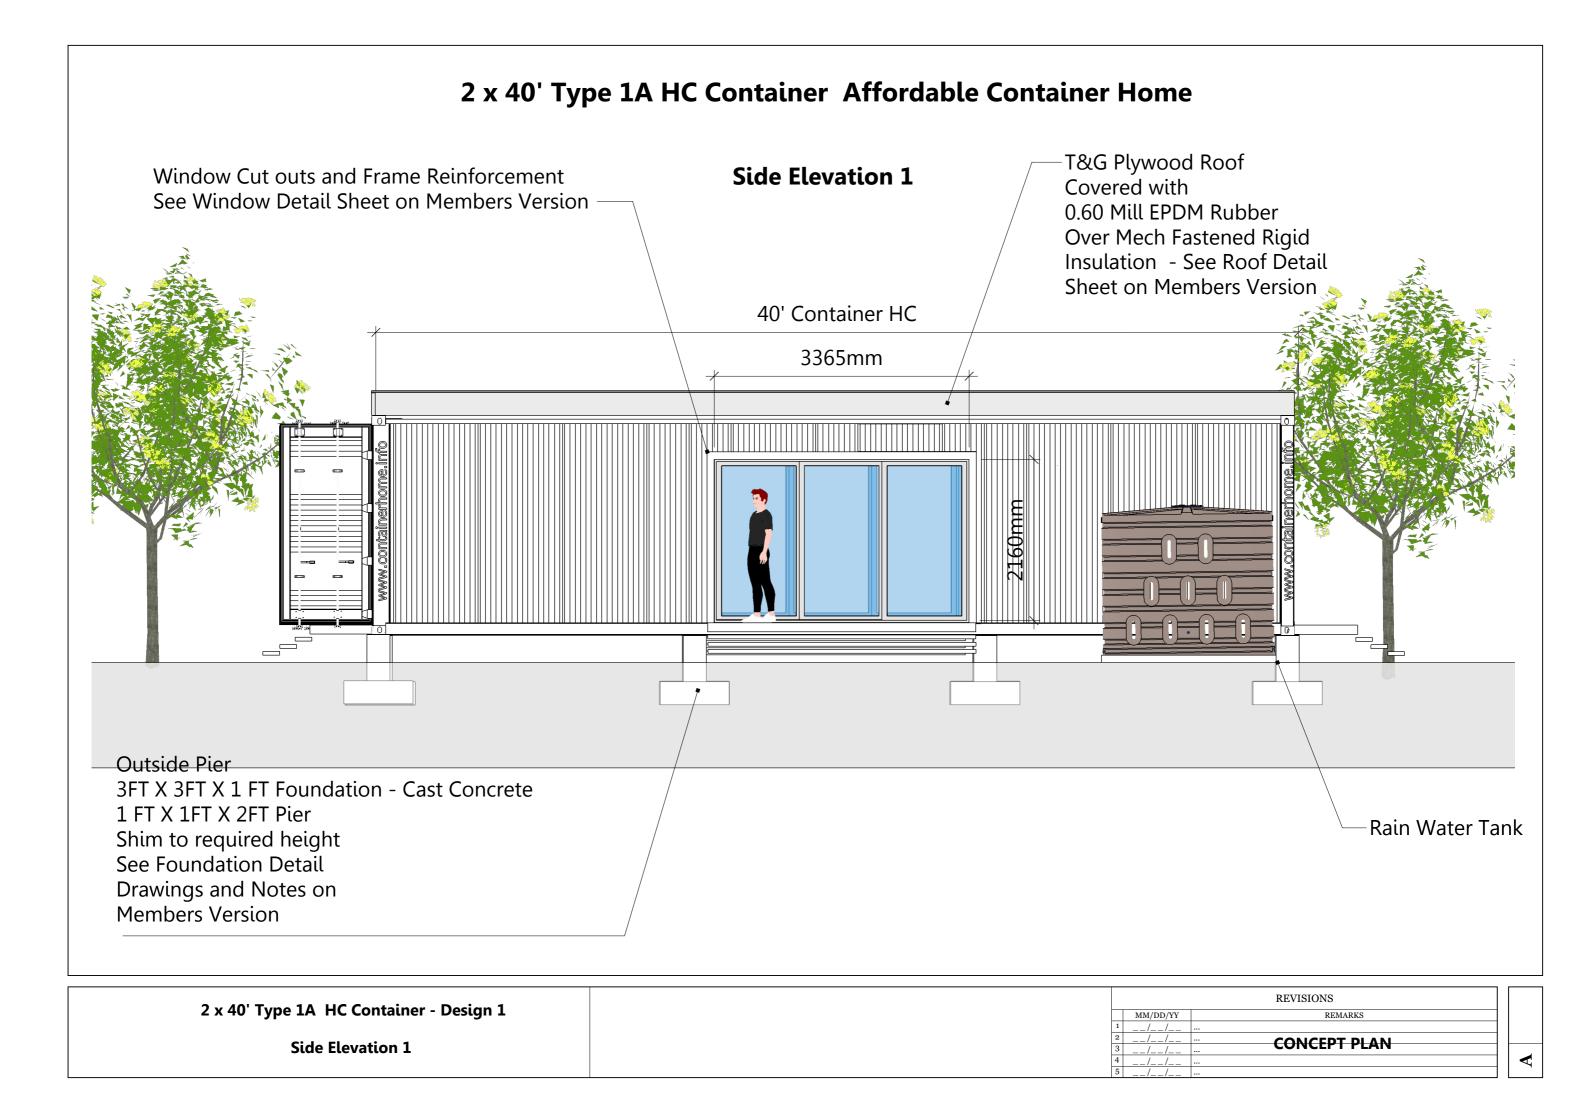

### 2 x 40' Type 1A HC Container Affordable Container Home

Outline of the Container 12192 x 2438 mm ( 40 ft x 8ft ) Important to Field Verify Exact Dimensions  $^{\star}$ 

2 x 40' Type 1A High Cube Container - Design 1