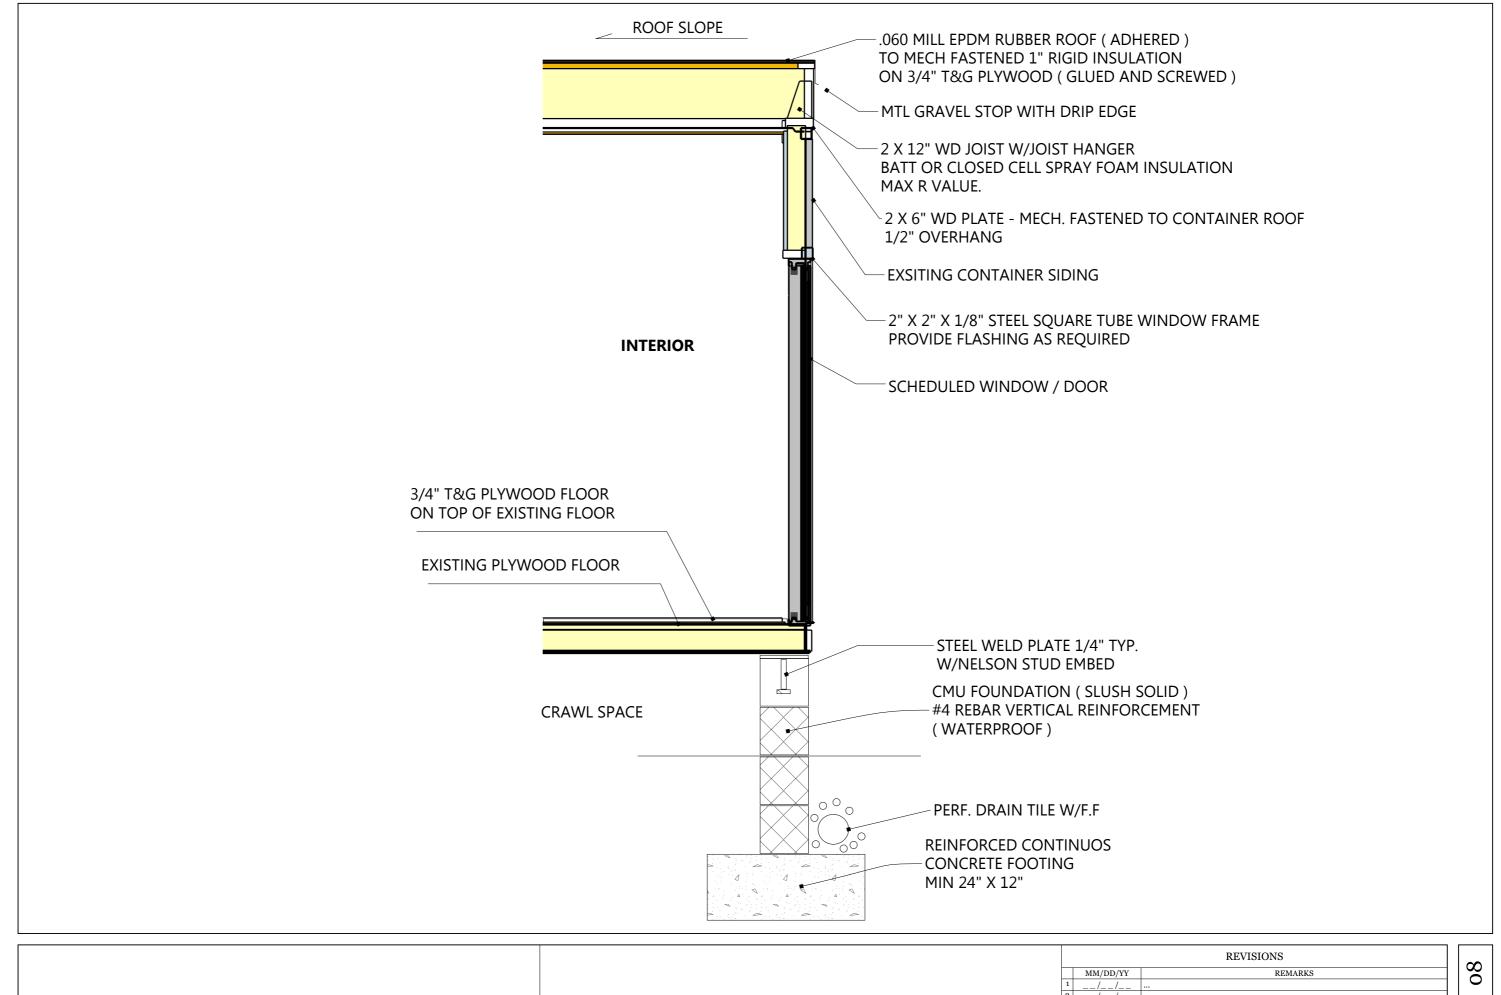

#### **Roofing Framing Plan**

2 x 40' Type 1A Container (12192 mm x 2438 mm)

40 ft

2 X 12" WD JOIST W/JOIST HANGER BATT OR CLOSED CELL SPRAY FOAM INSULATION MAX R VALUE. S SEE WALL SECTION DETAIL

-.060 MILL EPDM RUBBER ROOF ( ADHERED )
TO MECH FASTENED 1" RIGID INSULATION
ON 3/4" T&G PLYWOOD ( GLUED AND SCREWED )
SEE WALL SECTION DETAIL

Roof Structure 2" x 12" Wood Joists Spaced @ 16" O.C. Bearing on Container Rigid Frame. Stiffen with Wood Bridging as Required

Secure every other Joist with Hurricane Straps to Container Rigid Frame w/ approved Tech Screws Decking to be 3/4" T& G Plywood Glued Cont. and Screwed @ 16" O.C.

Covered with 0.60 Mill EPDM Rubber Roof to Mech Fastened 1" Rigid Insulation

2 x 40' Type 1A Single Container - Design 1

Roof Framing Plan

|   |          | REVISIONS     |
|---|----------|---------------|
|   | MM/DD/YY | REMARKS       |
| 1 | //       |               |
| 2 | //       | CONCEPT PLAN  |
| 3 | //       | CONCEPT PLAIN |
| 4 | //       |               |
| 5 | //       |               |