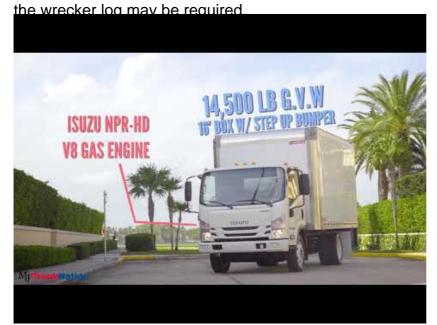

Based on your personal preference, depending on your preference, Isuzu NPR is fitted with either a.L turbocharged Diesel engine or a.L Vgas engine. Four wheelbases are available, ranging from to inches. Space is not an issue since the Isuzu NPR can be offered in the standard and crew cab options. The gas-powered edition of the Isuzu straight truck may carry up to , pounds of GVWR while the diesel-powered NPR HD can tow or haul up to, pounds GCWR.