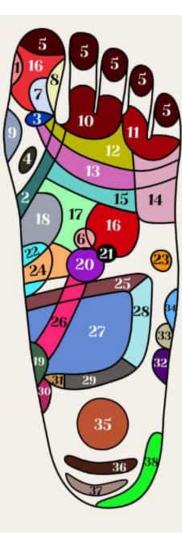

## **One Stop Therapy Shop**

540 Dundas St East, 2nd Floor, Whitby www.onestoptherapyshop.webs.com 905-244-5513

- 2 Thyroid
- 3 Trachea
- 4 Throat
- 5 Frontal and maxillary sinus
- 6 Adrenal glands
- 7 Cerebellum
- 8 Trigeminal nerve
- 9 Parathyroid
- 10 Eyes
- 11 Ears
- 12 Lymph
- 13 Cucullaris
- 14 Shoulder
- 15 Lungs and bronchus
- 16 Heart
- 17 Digestive system celiac plexus
- 18 Stomach
- 19 Bladder
- 20 Kidney

## Reflex zones

- 21 Spleen
- 22 Duodenum
- 23 Gallbladder
- 24 Pancreas
- 25 Transverse colon
- 26 Urethral canal
- 27 Small intestine
- 28 Descending colon
- 29 Rectum
- 30 Coccygeal bone
- 31 Anus
- 32 Knees
- 33 Knee joint
- 34 Coxofemoral joint
- 35 Gonads, ovaries
- 36 Genitalia
- 37 Hemorrhoids
- 38 Nervous system
- 39 Vermiform appendix
- 40 Pituitary gland
- 41 High blood pressure