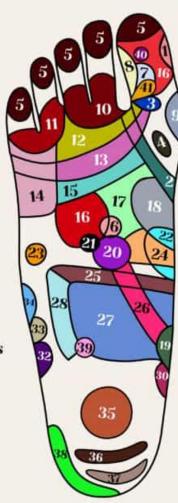

## **One Stop Therapy Shop**

540 Dundas St East, 2nd Floor, Whitby www.onestoptherapyshop.webs.com 905-244-5513

- 2 Thyroid
- 3 Trachea
- 4 Throat
- 5 Frontal and maxillary sinus
- 6 Adrenal glands
- 7 Cerebellum
- 8 Trigeminal nerve
- 9 Parathyroid
- 10 Eyes
- 11 Ears
- 12 Lymph
- 13 Cucullaris
- 14 Shoulder
- 15 Lungs and bronchus
- 16 Heart
- 17 Digestive system celiac plexus
- 18 Stomach
- 19 Bladder
- 20 Kidney

## Reflex zones

- 21 Spleen
- 22 Duodenum
- 23 Gallbladder
- 24 Pancreas
- 25 Transverse colon
- 26 Urethral canal
- 27 Small intestine
- 28 Descending colon
- 29 Rectum
- 30 Coccygeal bone
- 31 Anus
- 32 Knees
- 33 Knee joint
- 34 Coxofemoral joint
- 35 Gonads, ovaries
- 36 Genitalia
- 37 Hemorrhoids
- 38 Nervous system
- 39 Vermiform appendix
- 40 Pituitary gland
- 41 High blood pressure