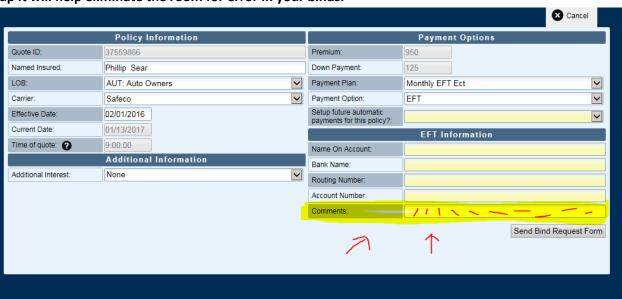

4. \*\*IN THE COMMENTS SECTION OF THE BIND REQUEST\*\* It is ok to submit a bind request if the figures do not match what you are wanting to bind. As long as the comments confirm what you are requesting we will bind accordingly. Confirm the carrier name, effective date, payment plan, payment type (card, eft), premium, and what email to send the documents to if different from the email we have on file. (Example: Please bind Safeco 12 month policy paid in full \$950. effective 1-1-17 by eft, send docs to johndoe@ins.com). The reason to confirm things in the comments section is when you make changes to quotes or if things do not match up it will help eliminate the room for error in your binds.

\*\*When you submit a bind request it does not instantly take payment and bind coverage. It emails our encrypted email box all the info you entered on the bind request form and our assistants go in and issue the policies.\*\*

5. Complete the bind request form and click "Send bind request form" When we receive the bind request we will issue the policy and email you the documents.