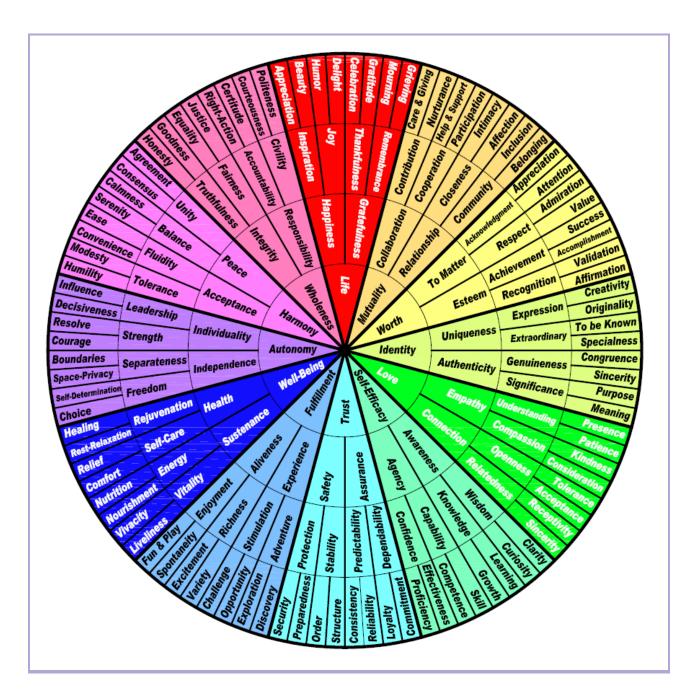

## **Needs**

Helpful website if you're unsure what you need:

https://www.healthline.com/health/emotional-needs#acceptance

| In a<br>relationship I<br>(partner A)<br>need | What that looks<br>like to me | When this<br>need is met I<br>feel | When this<br>need is not<br>met I feel | When this need<br>is not met, I<br>like/need | How would you<br>(partner B) like me to<br>communicate when I<br>feel this need is not<br>being met |
|-----------------------------------------------|-------------------------------|------------------------------------|----------------------------------------|----------------------------------------------|-----------------------------------------------------------------------------------------------------|
|                                               |                               |                                    |                                        |                                              |                                                                                                     |
|                                               |                               |                                    |                                        |                                              |                                                                                                     |
|                                               |                               |                                    |                                        |                                              |                                                                                                     |
|                                               |                               |                                    |                                        |                                              |                                                                                                     |
|                                               |                               |                                    |                                        |                                              |                                                                                                     |