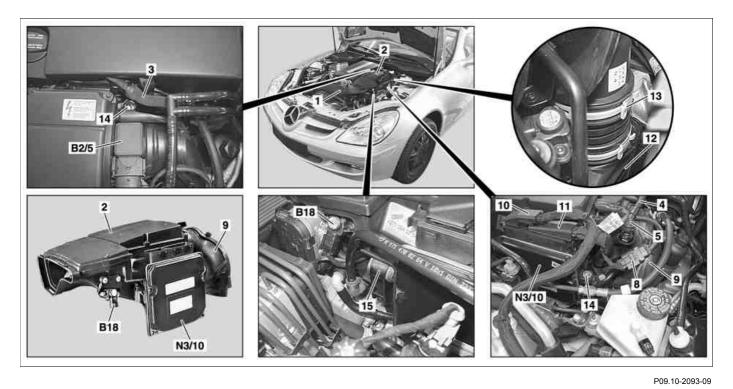

## 1 Engine air intake duct

- 2 Air cleaner housing
- 3 Hose
- 4 Vacuum line
- 5 Connector
- 8 Electrical connector

- 9 Intake air duct
- 10 Connector
- 11 Connector
- 12 Intake muffler
- 13 Hose clamp
- 14 Screw

- 15 Front mount
- B2/5Hot film mass air flow sensorB18Altitude sensorN3/10ME-SFI [ME] control unit

| XX        | Remove/install                                                                                                                                               |                                                                                                                                                                                                        |                                      |
|-----------|--------------------------------------------------------------------------------------------------------------------------------------------------------------|--------------------------------------------------------------------------------------------------------------------------------------------------------------------------------------------------------|--------------------------------------|
|           | Notes on avoiding damage to ignition system                                                                                                                  |                                                                                                                                                                                                        | AH15.10-P-0002-01V                   |
| ⚠ Danger! | Risk of injury caused by fingers being<br>pinched or crushed when removing,<br>installing or aligning hoods, doors, trunk lids,<br>liftgates or sliding roof | Keep body parts and limbs well clear of moving parts.                                                                                                                                                  | AS00.00-Z-0011-01A                   |
| 1         | Open engine hood                                                                                                                                             |                                                                                                                                                                                                        | AR88.40-P-1000V                      |
| 2         | Detach engine intake air duct (1) from air filter housing (2).                                                                                               |                                                                                                                                                                                                        |                                      |
| 3         | Detach hose (3) on the crankcase air vent from cylinder head cover                                                                                           |                                                                                                                                                                                                        |                                      |
| 4         | Disconnect vacuum line (4) on brake booster                                                                                                                  | <b>i</b> To do this, release the plug (5) and pull the plug upwards from the vacuum line to the intake manifold.                                                                                       |                                      |
| 5         | Detach plug connector on hot film mass air flow sensor (B2/5)                                                                                                |                                                                                                                                                                                                        |                                      |
| 6         | Pull out plug on barometric pressure sensor (B18)                                                                                                            |                                                                                                                                                                                                        |                                      |
| 7         | Release electrical plug connection (8) on intake air duct (9)                                                                                                |                                                                                                                                                                                                        |                                      |
| 8         | Release plug (10, 11) and unplug from ME control unit (N3/10).                                                                                               |                                                                                                                                                                                                        |                                      |
| 9         | Remove intake air duct (9) from intake muffler (12). Loosen hose clamp (13) to do this                                                                       | Check the hose clamp (13), replace if required.                                                                                                                                                        | *003589033700                        |
| 10        | Remove air filter housing (2) from intake manifold. Remove bolts (14) to do this                                                                             | Nm                                                                                                                                                                                                     | *BA09.10-P-1001-01C<br>*001589760900 |
| 1.1       |                                                                                                                                                              |                                                                                                                                                                                                        | 001009700900                         |
| 11        | Remove air filter housing (2).                                                                                                                               | <ul> <li>Lift up air filter housing (2) from the rear, push in the direction of the partition wall and remove from front mounts (15).</li> <li>Close intake opening of intake muffler (12).</li> </ul> |                                      |
|           |                                                                                                                                                              |                                                                                                                                                                                                        | *001589029100                        |

|    |                              | <b>i</b> Installation: Wet the rubber bushes on front mounts (15) of air filter housing (2) with lubricant. Ensure correct seating of air filter housing (2) in the front mounts (15). |                     |
|----|------------------------------|----------------------------------------------------------------------------------------------------------------------------------------------------------------------------------------|---------------------|
|    |                              | Lubricant paste                                                                                                                                                                        | *BR00.45-Z-1002-06A |
| 12 | Install in the reverse order |                                                                                                                                                                                        |                     |