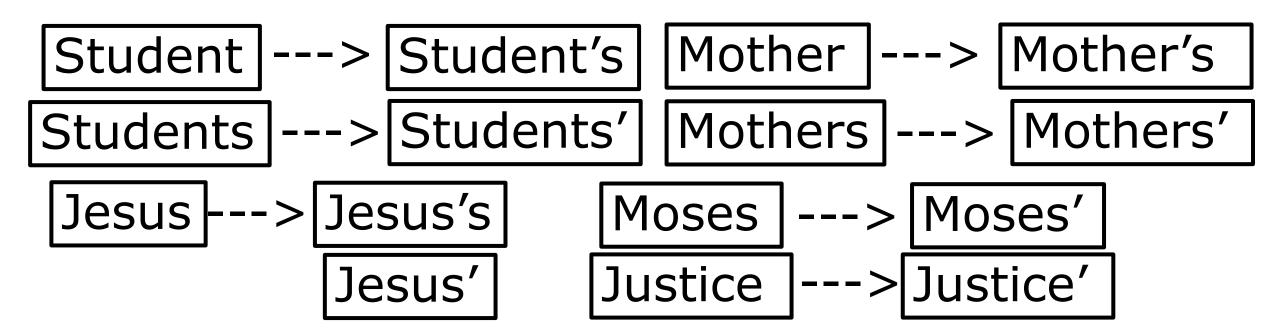

#### Noun and Case (Possessive)

Pen of Ram ---> Ram's pen Book of a girl ---> A girl's book Book of Girls---> Girls' book

Same vs Separate Possessions

**Aman** <u>and</u> Eva's Home Separate Homes **Aman's <u>and</u> Eva's Home** 