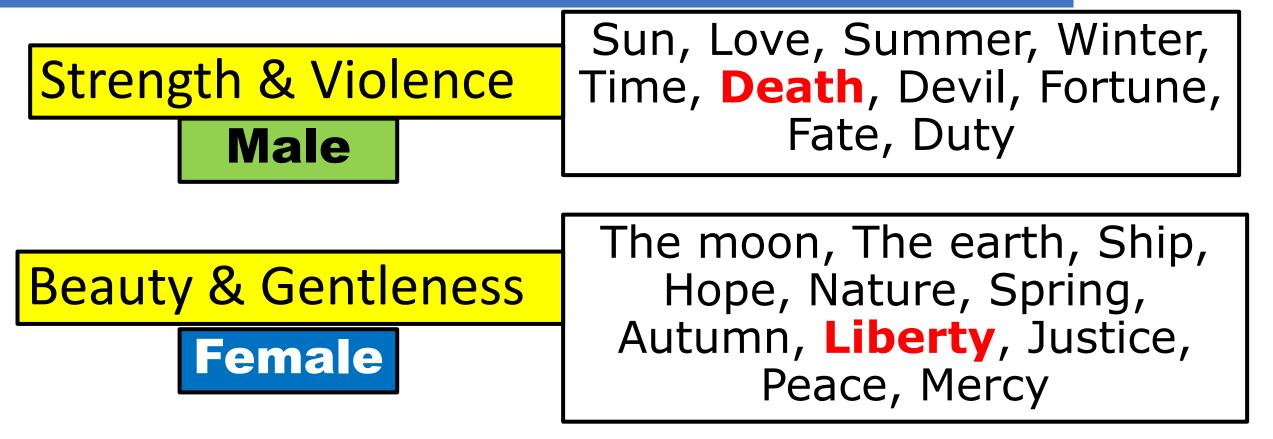

## **Possessives for Personified Neuters**

Death has cast his shadow upon the evil
The Spring has announced her arrival

### **Possessives for Personified Neuters**

| Strength & Violence   | Sun, Love, Summer, Winter,<br>Time, Death, Devil, Fortune,<br>Fate, Duty                         |
|-----------------------|--------------------------------------------------------------------------------------------------|
| Beauty & Gentleness   | The moon, The earth, Ship,<br>Hope, Nature, Spring,<br>Autumn, Liberty, Justice,<br>Peace, Mercy |
| Time, space or weight | Week, Month, Year, day,<br>Pound, Foot                                                           |
| Fix phrases           | Wit's end, Mercy's sake,<br>heart's content, boat's crew                                         |