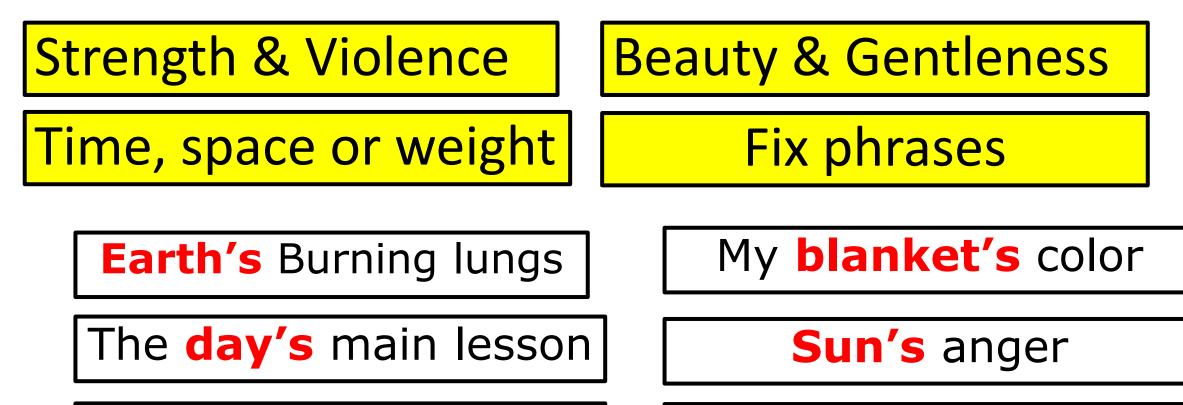

### **Possessives for Personified Neuters**

| Strength & Violence   | Sun, Love, Summer, Winter,<br>Time, Death, Devil, Fortune,<br>Fate, Duty                         |
|-----------------------|--------------------------------------------------------------------------------------------------|
| Beauty & Gentleness   | The moon, The earth, Ship,<br>Hope, Nature, Spring,<br>Autumn, Liberty, Justice,<br>Peace, Mercy |
| Time, space or weight | Week, Month, Year, day,<br>Pound, Foot                                                           |
| Fix phrases           | Wit's end, Mercy's sake,<br>heart's content, boat's crew                                         |

#### **Possessives for Personified Neuters**

A Foot's length

Mars' Environment