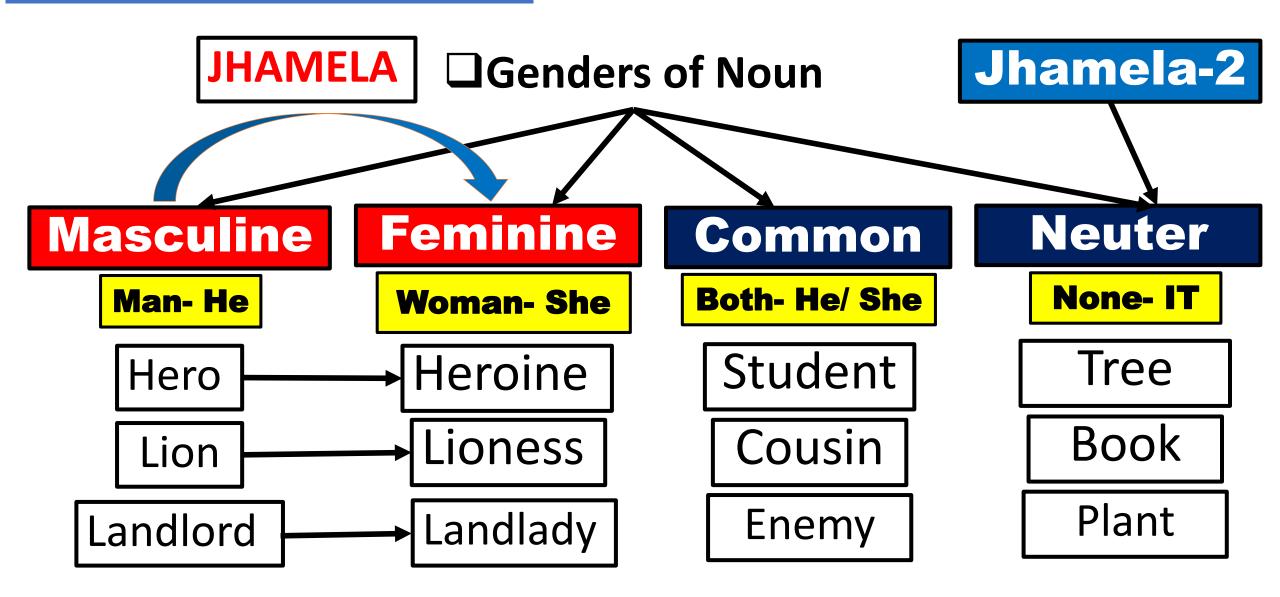

#### **Noun and Gender**

## Masculine -> Feminine

• Autor----> Authoress

1

3

- Prince----> Princess
- Host---> Hostess
- Czar---> Czarina
- Bachelor----> Spinster
- Cock----> Hen
- Uncle----> Aunt
- Horse----> Mare

- Act<u>o</u>r----> Actr<u>ess</u>
- Found<u>e</u>r----> Foundress 🙋
- Wait<u>e</u>r----> Waitress
- Grandfather----> Grandmother
- Landlord----> Landlady
- Washerman----> Washerwoman
- Peacock----> Peahen

## Masculine---> Feminine

| Male     | Female    | Male     | Female     |
|----------|-----------|----------|------------|
| Hero     | Heroine   | Monk     | Nun        |
| Czar     | Czarina   | Cock     | Hen        |
| Sultan   | Sultana   | Dog      | Bitch      |
| Signor   | Signora   | Nephew   | Niece      |
| Fox      | Vixen     | Stag     | Hind       |
| Testator | Testatrix | Wizard   | Witch      |
| Bachelor | Spinster  | Gander   | Goose      |
| Buck     | Doe       | Colt     | Filly      |
| Bullock  | Heifer    | Peacock  | Peahen     |
| Horse    | Mare      | Salesman | Saleswoman |
| Lord     | Lady      | Landlord | Landlady   |