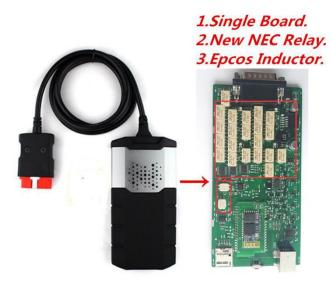

## Top Quality Delphi DS150E VCI In Single Board PCB

Top quality <u>Delphi DS150E Single Board PCB</u> Without Bluetooth VCI is powerful diagnosis tool for test cars and trucks. It supports 48 vehicle makers and covers more than 54000 systems in vehicle. Delphi DS150E is in 6x layer PCB board which has top quality and long life. It is made by brand new NEC relays and Epcos filters.

- 1. Made by 6x layer single PCB board, top quality and long time usage design.
- 2. It made by brand new NEC Relays and EPCOS filters for long time usage & warranty.
- 3. It with latest Delphi software V3.2014