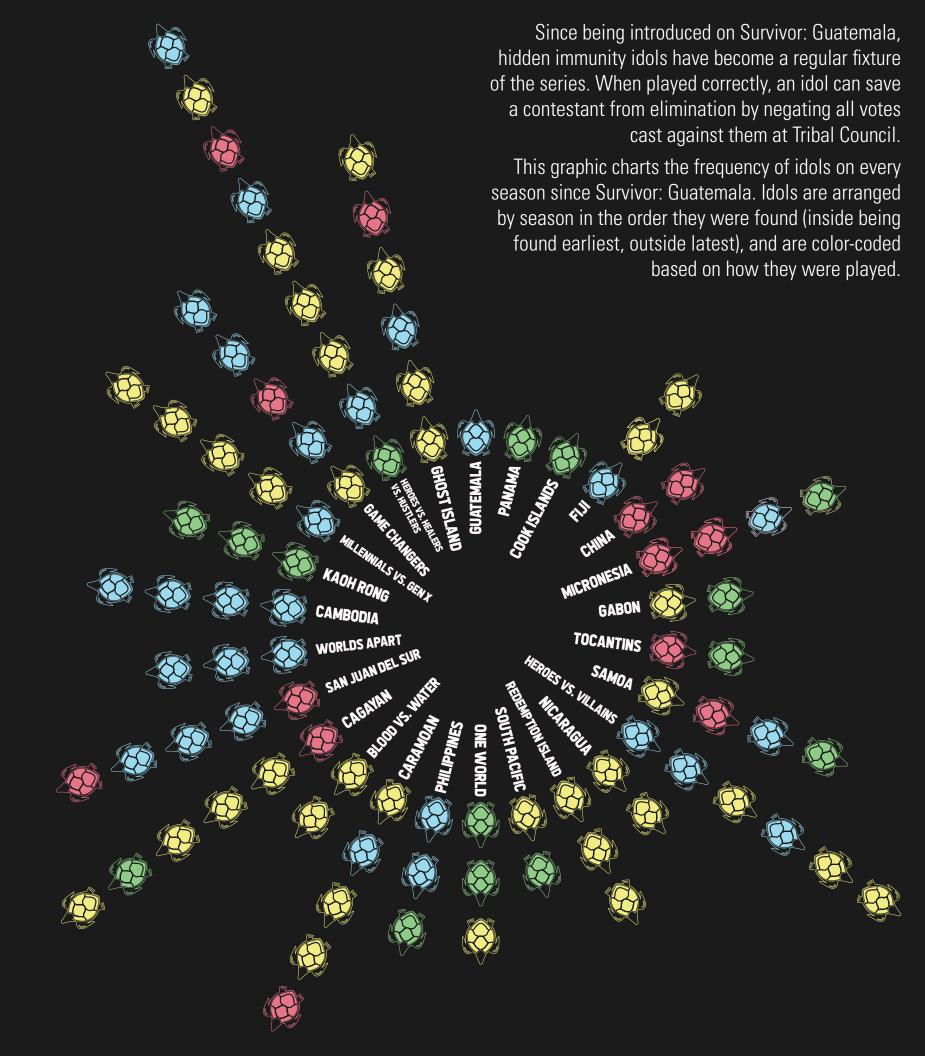

# SURVIVOR HIDDEN HMMUNITY IDOLS BY SEASON

# **PLAYED CORRECTLY**

The idol was used on/by the contestant who received the most votes at Tribal Council, saving them from elimination | Frequency: 28/92

Example: Wentworth plays her idol at Final 12 on Cambodia and negates 9 votes.

# **PLAYED INCORRECTLY**

The idol was used on/by a contestant who did not receive the most votes at Tribal Council, removing the idol from the game | Frequency: 36/92

Example: Spencer plays his idol at Final 8 on Cagayan and negates 0 votes.

# **NOT PLAYED**

The contestant who received the most votes at Tribal Council had the idol but did not play it, removing them and their idol from the game | Frequency: 13/92

Example: James does not play either of his idols at Final 7 on China, receives 5 votes, and is eliminated.

### **EXPIRED**

The contestant who had the idol never played it because of expiration at Final 5 or extenuating circumstances (e.g. medical evacuation) | Frequency: 15/92

Example: Malcolm's idol is no longer usable when he reaches the Final 4 on Philippines.