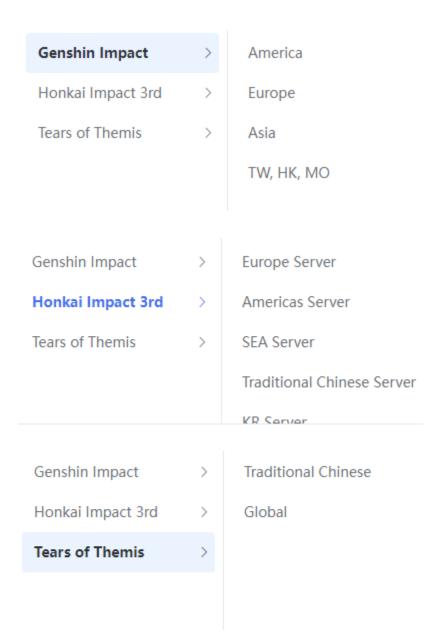

## **First Question:**

The following questions are related to your game account. Please fill in the information related to the game account you need assistance with.

 $^\star$  Please select your game and the server of your account. (Please note that the server of your account does not necessarily match your location. )

Each game has different game servers. You need to choose a server after logging into your game account and before entering the game.