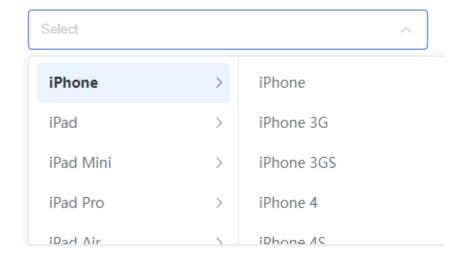

## **First Question:**

The following questions are related to your game account. Please fill in the information related to the game account you need assistance with.

 $^\star$  Please select your game and the server of your account. (Please note that the server of your account does not necessarily match your location. )

Each game has different game servers. You need to choose a server after logging into your game account and before entering the game.