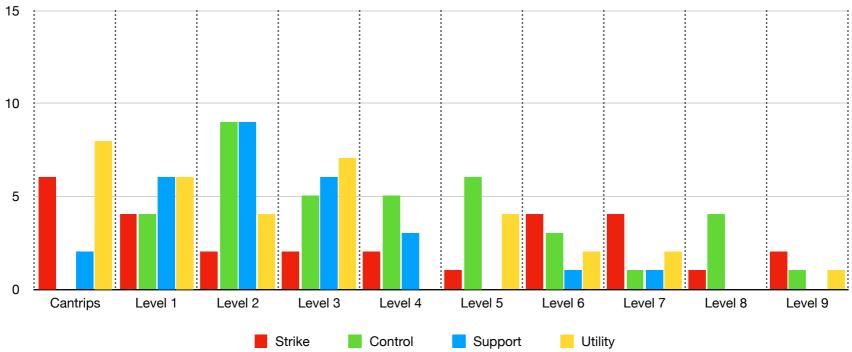

| Spelle By Level Breakdown |        |         |         |         |  |
|---------------------------|--------|---------|---------|---------|--|
|                           | Strike | Control | Support | Utility |  |
| Cantrips                  | 6      | 0       | 2       | 8       |  |
| Level 1                   | 4      | 4       | 6       | 6       |  |
| Level 2                   | 2      | 9       | 9       | 4       |  |
| Level 3                   | 2      | 5       | 6       | 7       |  |
| Level 4                   | 2      | 5       | 3       | 0       |  |
| Level 5                   | 1      | 6       | 0       | 4       |  |
| Level 6                   | 4      | 3       | 1       | 2       |  |
| Level 7                   | 4      | 1       | 1       | 2       |  |
| Level 8                   | 1      | 4       | 0       | 0       |  |
| Level 9                   | 2      | 1       | 0       | 1       |  |
|                           |        |         |         |         |  |

Totals: 28 38 28 34

Spells - Aggregate

|         | Strike | Control | Support | Utility |
|---------|--------|---------|---------|---------|
| Cantrip | 6      | 0       | 2       | 8       |
| Level 1 | 10     | 4       | 8       | 14      |
| Level 2 | 12     | 13      | 17      | 18      |
| Level 3 | 14     | 18      | 23      | 25      |
| Level 4 | 16     | 23      | 26      | 25      |
| Level 5 | 17     | 29      | 26      | 29      |
| Level 6 | 21     | 32      | 27      | 31      |
| Level 7 | 25     | 33      | 28      | 33      |
| Level 8 | 26     | 37      | 28      | 33      |
| Level 9 | 28     | 38      | 28      | 34      |