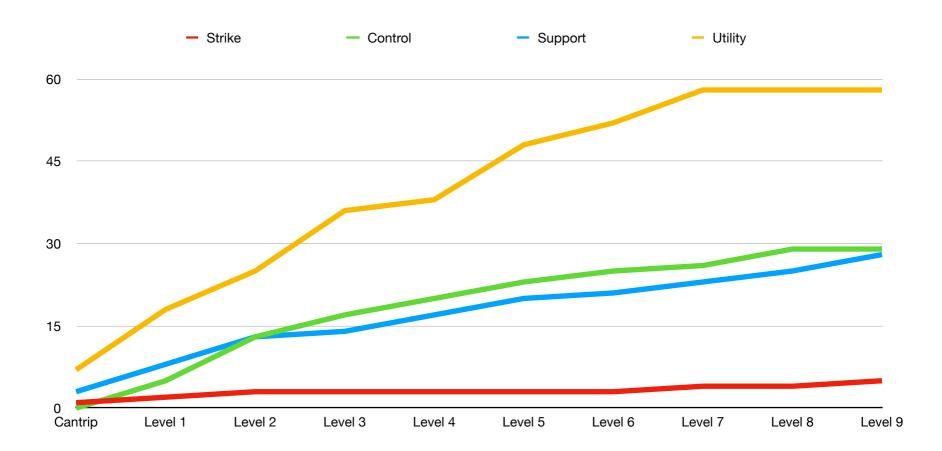

Totals: 5 29 28 58

Spells - Aggregate

|         | Strike | Control | Support | Utility |
|---------|--------|---------|---------|---------|
| Cantrip | 1      | 0       | 3       | 7       |
| Level 1 | 2      | 5       | 8       | 18      |
| Level 2 | 3      | 13      | 13      | 25      |
| Level 3 | 3      | 17      | 14      | 36      |
| Level 4 | 3      | 20      | 17      | 38      |
| Level 5 | 3      | 23      | 20      | 48      |
| Level 6 | 3      | 25      | 21      | 52      |
| Level 7 | 4      | 26      | 23      | 58      |
| Level 8 | 4      | 29      | 25      | 58      |
| Level 9 | 5      | 29      | 28      | 58      |