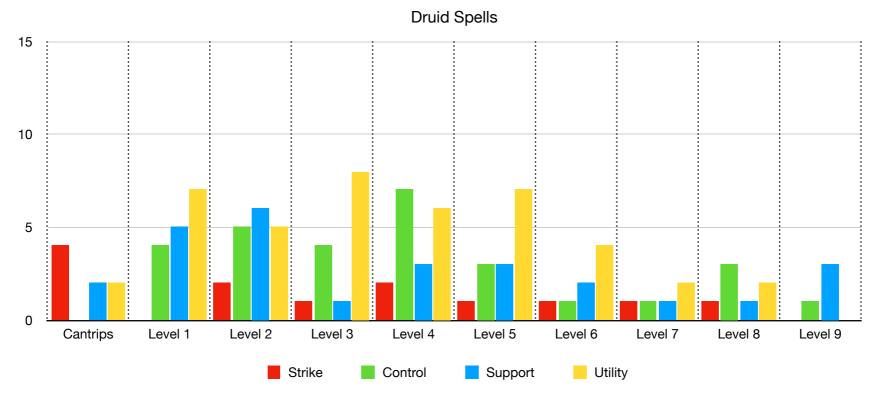

|          | Strike | Control | Support | Utility |  |
|----------|--------|---------|---------|---------|--|
| Cantrips | 4      | 0       | 2       | 2       |  |
| Level 1  | 0      | 4       | 5       | 7       |  |
| Level 2  | 2      | 5       | 6       | 5       |  |
| Level 3  | 1      | 4       | 1       | 8       |  |
| Level 4  | 2      | 7       | 3       | 6       |  |
| Level 5  | 1      | 3       | 3       | 7       |  |
| Level 6  | 1      | 1       | 2       | 4       |  |
| Level 7  | 1      | 1       | 1       | 2       |  |
| Level 8  | 1      | 3       | 1       | 2       |  |
| Level 9  | 0      | 1       | 3       | 0       |  |
| Totals:  |        | 13 2    | 9 27    | 44      |  |

Spells - Aggregate

|         | Strike | Control | Support | Utility |
|---------|--------|---------|---------|---------|
| Cantrip | 4      | 0       | 2       | 2       |
| Level 1 | 4      | 4       | 7       | 9       |
| Level 2 | 6      | 9       | 13      | 14      |
| Level 3 | 7      | 13      | 14      | 22      |
| Level 4 | 9      | 20      | 17      | 28      |
| Level 5 | 10     | 23      | 20      | 35      |
| Level 6 | 11     | 24      | 22      | 40      |
| Level 7 | 12     | 25      | 23      | 42      |
| Level 8 | 13     | 28      | 24      | 44      |
| Level 9 | 13     | 29      | 27      | 44      |