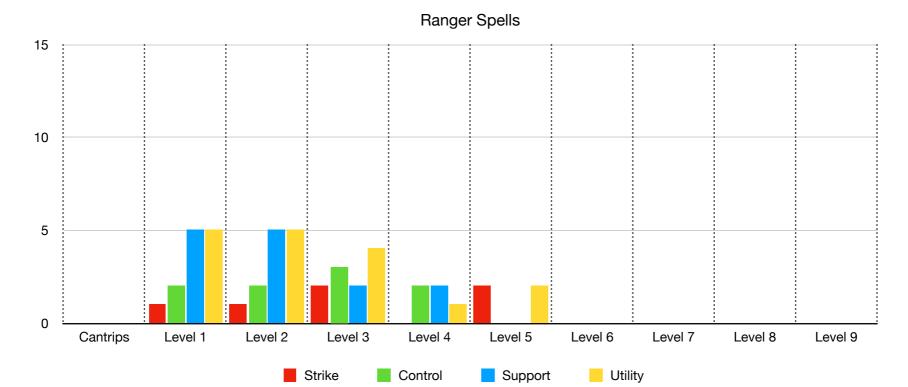

Spells by Level Breakdown

| opens by Level Breakdown |        |         |         |         |  |
|--------------------------|--------|---------|---------|---------|--|
|                          | Strike | Control | Support | Utility |  |
| Cantrips                 | 0      | 0       | 0       | 0       |  |
| Level 1                  | 4      | 2       | 5       | 4       |  |
| Level 2                  | 2      | 0       | 3       | 3       |  |
| Level 3                  | 3      | 0       | 3       | 4       |  |
| Level 4                  | 1      | 1       | 3       | 1       |  |
| Level 5                  | 0      | 2       | 3       | 1       |  |
| Level 6                  | 0      | 0       | 0       | 0       |  |
| Level 7                  | 0      | 0       | 0       | 0       |  |
| Level 8                  | 0      | 0       | 0       | 0       |  |
| Level 9                  | 0      | 0       | 0       | 0       |  |
| Totals:                  |        | 10 5    | 17      | ' 13    |  |

Spells - Aggregate

|         | Strike | Control | Support | Utility |
|---------|--------|---------|---------|---------|
| Cantrip |        |         |         |         |
| Level 1 | 4      | 2       | 5       | 4       |
| Level 2 | 6      | 2       | 8       | 7       |
| Level 3 | 9      | 2       | 11      | 11      |
| Level 4 | 10     | 3       | 14      | 12      |
| Level 5 | 10     | 5       | 17      | 13      |
| Level 6 |        |         |         |         |
| Level 7 |        |         |         |         |
| Level 8 |        |         |         |         |
| Level 9 |        |         |         |         |