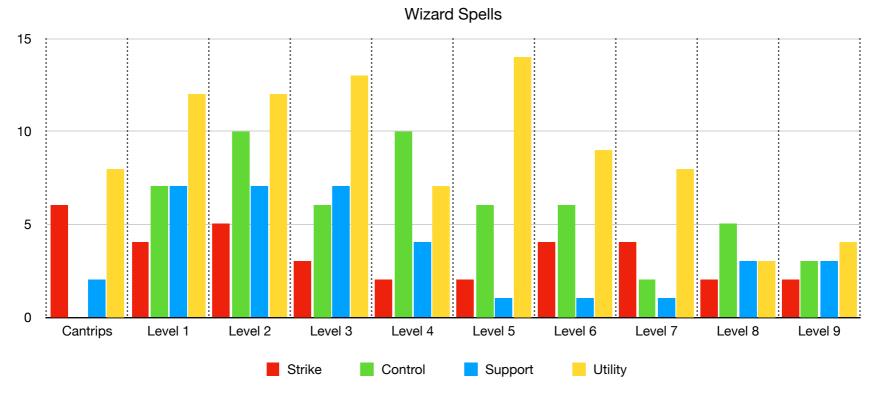

| opono by Lovoi Broakdown |        |         |         |         |  |
|--------------------------|--------|---------|---------|---------|--|
|                          | Strike | Control | Support | Utility |  |
| Cantrips                 | 6      | 0       | 2       | 8       |  |
| Level 1                  | 4      | 7       | 7       | 12      |  |
| Level 2                  | 5      | 10      | 7       | 12      |  |
| Level 3                  | 3      | 6       | 7       | 13      |  |
| Level 4                  | 2      | 10      | 4       | 7       |  |
| Level 5                  | 2      | 6       | 1       | 14      |  |
| Level 6                  | 4      | 6       | 1       | 9       |  |
| Level 7                  | 4      | 2       | 1       | 8       |  |
| Level 8                  | 2      | 5       | 3       | 3       |  |
| Level 9                  | 2      | 3       | 3       | 4       |  |
|                          |        |         | _       |         |  |

Totals: 34 55 36 90

Spells - Aggregate

| , 33 3  |        |         |         |         |
|---------|--------|---------|---------|---------|
|         | Strike | Control | Support | Utility |
| Cantrip | 6      | 0       | 2       | 8       |
| Level 1 | 10     | 7       | 9       | 20      |
| Level 2 | 15     | 17      | 16      | 32      |
| Level 3 | 18     | 23      | 23      | 45      |
| Level 4 | 20     | 33      | 27      | 52      |
| Level 5 | 22     | 39      | 28      | 66      |
| Level 6 | 26     | 45      | 29      | 75      |
| Level 7 | 30     | 47      | 30      | 83      |
| Level 8 | 32     | 52      | 33      | 86      |
| Level 9 | 34     | 55      | 36      | 90      |