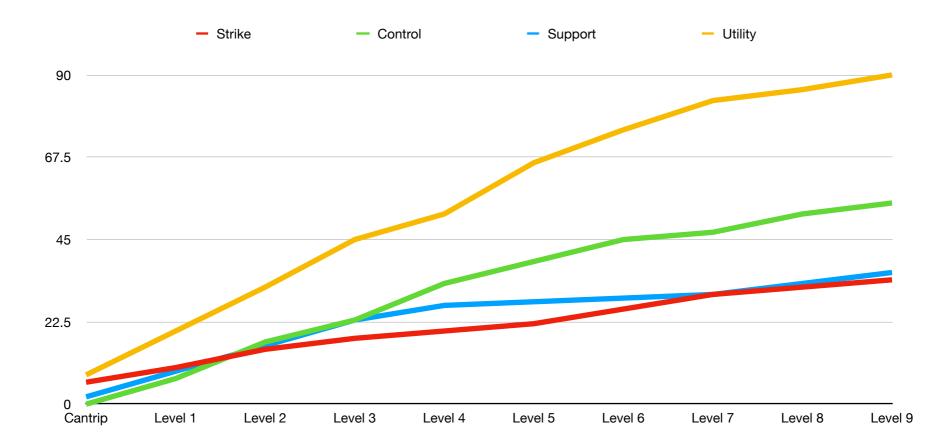

Totals: 34 55 36 90

Spells - Aggregate

| , 33 3  |        |         |         |         |
|---------|--------|---------|---------|---------|
|         | Strike | Control | Support | Utility |
| Cantrip | 6      | 0       | 2       | 8       |
| Level 1 | 10     | 7       | 9       | 20      |
| Level 2 | 15     | 17      | 16      | 32      |
| Level 3 | 18     | 23      | 23      | 45      |
| Level 4 | 20     | 33      | 27      | 52      |
| Level 5 | 22     | 39      | 28      | 66      |
| Level 6 | 26     | 45      | 29      | 75      |
| Level 7 | 30     | 47      | 30      | 83      |
| Level 8 | 32     | 52      | 33      | 86      |
| Level 9 | 34     | 55      | 36      | 90      |