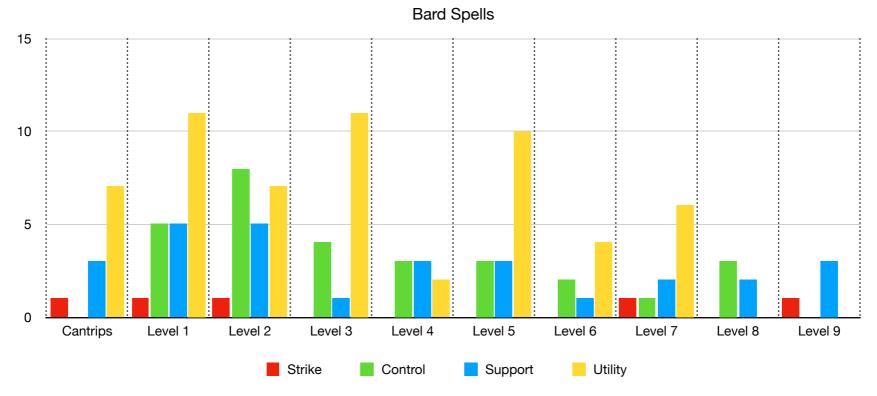

Spells by Level Breakdown

| Spoils By Level Breakdown |        |         |         |         |  |
|---------------------------|--------|---------|---------|---------|--|
|                           | Strike | Control | Support | Utility |  |
| Cantrips                  | 1      | 0       | 3       | 7       |  |
| Level 1                   | 1      | 5       | 5       | 11      |  |
| Level 2                   | 1      | 8       | 5       | 7       |  |
| Level 3                   | 0      | 4       | 1       | 11      |  |
| Level 4                   | 0      | 3       | 3       | 2       |  |
| Level 5                   | 0      | 3       | 3       | 10      |  |
| Level 6                   | 0      | 2       | 1       | 4       |  |
| Level 7                   | 1      | 1       | 2       | 6       |  |
| Level 8                   | 0      | 3       | 2       | 0       |  |
| Level 9                   | 1      | 0       | 3       | 0       |  |
|                           |        | _       |         |         |  |

Totals: 5 29 28 58

Spells - Aggregate

|         | Strike | Control | Support | Utility |
|---------|--------|---------|---------|---------|
| Cantrip | 1      | 0       | 3       | 7       |
| Level 1 | 2      | 5       | 8       | 18      |
| Level 2 | 3      | 13      | 13      | 25      |
| Level 3 | 3      | 17      | 14      | 36      |
| Level 4 | 3      | 20      | 17      | 38      |
| Level 5 | 3      | 23      | 20      | 48      |
| Level 6 | 3      | 25      | 21      | 52      |
| Level 7 | 4      | 26      | 23      | 58      |
| Level 8 | 4      | 29      | 25      | 58      |
| Level 9 | 5      | 29      | 28      | 58      |