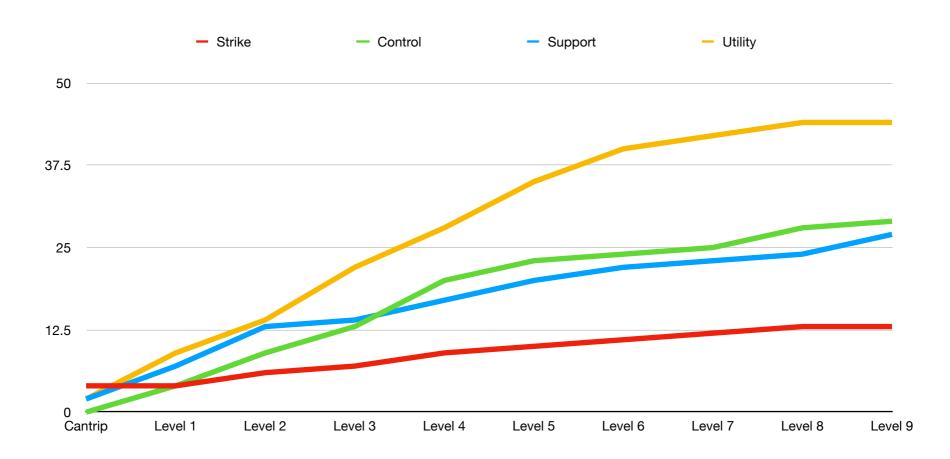

Spells - Aggregate

|         | Strike | Control | Support | Utility |
|---------|--------|---------|---------|---------|
| Cantrip | 4      | 0       | 2       | 2       |
| Level 1 | 4      | 4       | 7       | 9       |
| Level 2 | 6      | 9       | 13      | 14      |
| Level 3 | 7      | 13      | 14      | 22      |
| Level 4 | 9      | 20      | 17      | 28      |
| Level 5 | 10     | 23      | 20      | 35      |
| Level 6 | 11     | 24      | 22      | 40      |
| Level 7 | 12     | 25      | 23      | 42      |
| Level 8 | 13     | 28      | 24      | 44      |
| Level 9 | 13     | 29      | 27      | 44      |