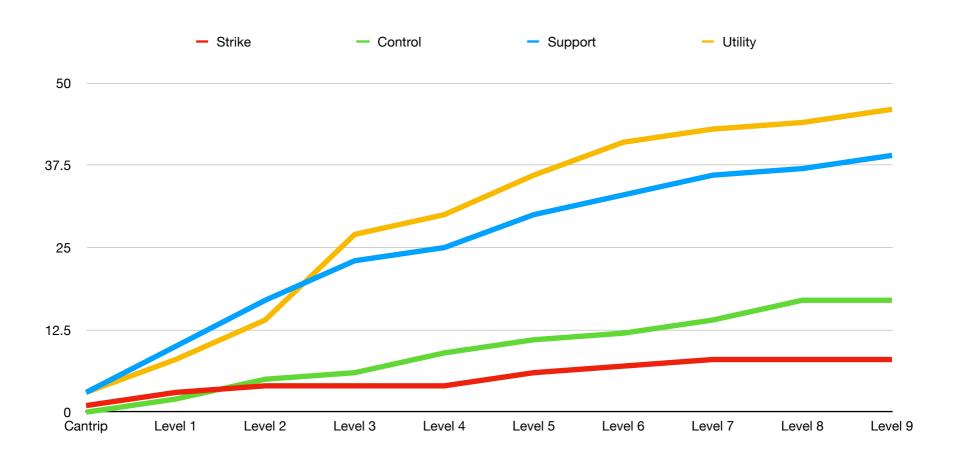

Spells - Aggregate

|         | Strike | Control | Support | Utility |
|---------|--------|---------|---------|---------|
| Cantrip | 1      | 0       | 3       | 3       |
| Level 1 | 3      | 2       | 10      | 8       |
| Level 2 | 4      | 5       | 17      | 14      |
| Level 3 | 4      | 6       | 23      | 27      |
| Level 4 | 4      | 9       | 25      | 30      |
| Level 5 | 6      | 11      | 30      | 36      |
| Level 6 | 7      | 12      | 33      | 41      |
| Level 7 | 8      | 14      | 36      | 43      |
| Level 8 | 8      | 17      | 37      | 44      |
| Level 9 | 8      | 17      | 39      | 46      |