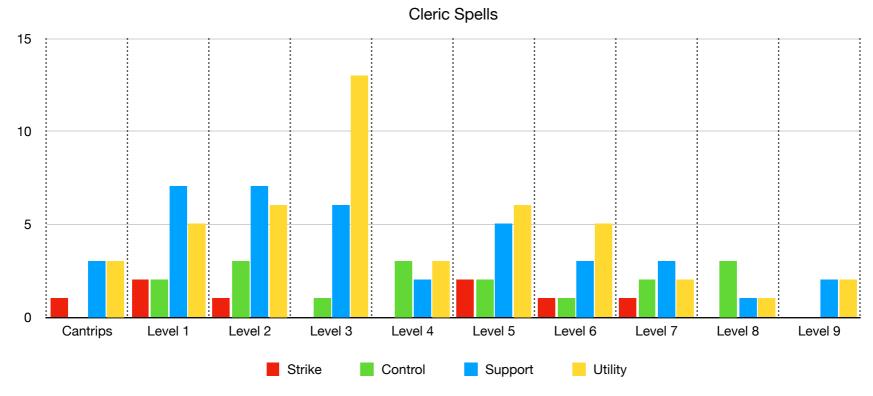

Spells by Level Breakdown

| opone by Lover Broakdown |        |         |         |         |  |
|--------------------------|--------|---------|---------|---------|--|
|                          | Strike | Control | Support | Utility |  |
| Cantrips                 | 1      | 0       | 3       | 3       |  |
| Level 1                  | 2      | 2       | 7       | 5       |  |
| Level 2                  | 1      | 3       | 7       | 6       |  |
| Level 3                  | 0      | 1       | 6       | 13      |  |
| Level 4                  | 0      | 3       | 2       | 3       |  |
| Level 5                  | 2      | 2       | 5       | 6       |  |
| Level 6                  | 1      | 1       | 3       | 5       |  |
| Level 7                  | 1      | 2       | 3       | 2       |  |
| Level 8                  | 0      | 3       | 1       | 1       |  |
| Level 9                  | 0      | 0       | 2       | 2       |  |
| Totals:                  |        | 8 1     | 7 39    | 46      |  |

Spells - Aggregate

|         | Strike | Control | Support | Utility |
|---------|--------|---------|---------|---------|
| Cantrip | 1      | 0       | 3       | 3       |
| Level 1 | 3      | 2       | 10      | 8       |
| Level 2 | 4      | 5       | 17      | 14      |
| Level 3 | 4      | 6       | 23      | 27      |
| Level 4 | 4      | 9       | 25      | 30      |
| Level 5 | 6      | 11      | 30      | 36      |
| Level 6 | 7      | 12      | 33      | 41      |
| Level 7 | 8      | 14      | 36      | 43      |
| Level 8 | 8      | 17      | 37      | 44      |
| Level 9 | 8      | 17      | 39      | 46      |