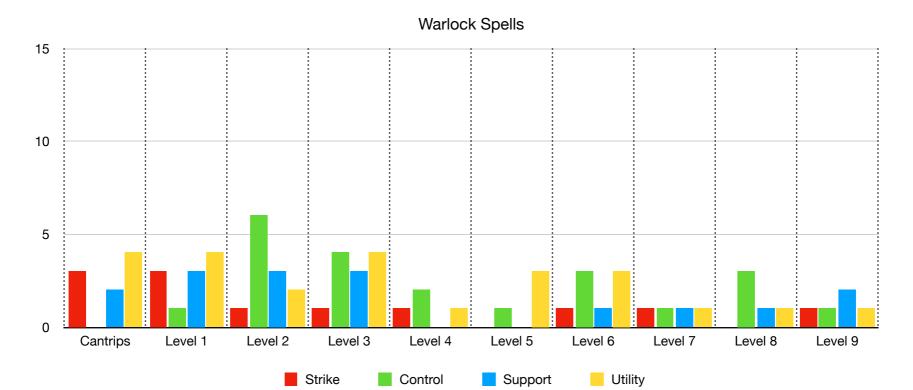

| Opens by Level Breakdown |        |         |         |         |  |
|--------------------------|--------|---------|---------|---------|--|
|                          | Strike | Control | Support | Utility |  |
| Cantrips                 | 3      | 0       | 2       | 4       |  |
| Level 1                  | 3      | 1       | 3       | 4       |  |
| Level 2                  | 1      | 6       | 3       | 2       |  |
| Level 3                  | 1      | 4       | 3       | 4       |  |
| Level 4                  | 1      | 2       | 0       | 1       |  |
| Level 5                  | 0      | 1       | 0       | 3       |  |
| Level 6                  | 1      | 3       | 1       | 3       |  |
| Level 7                  | 1      | 1       | 1       | 1       |  |
| Level 8                  | 0      | 3       | 1       | 1       |  |
| Level 9                  | 1      | 1       | 2       | 1       |  |
| Totals:                  | •      | 12 2    | 2 16    | 3 24    |  |

# Spells - Aggregate

30

| 1 33 3  |        |         |         |         |
|---------|--------|---------|---------|---------|
|         | Strike | Control | Support | Utility |
| Cantrip | 3      | 0       | 2       | 4       |
| Level 1 | 6      | 1       | 5       | 8       |
| Level 2 | 7      | 7       | 8       | 10      |
| Level 3 | 8      | 11      | 11      | 14      |
| Level 4 | 9      | 13      | 11      | 15      |
| Level 5 | 9      | 14      | 11      | 18      |
| Level 6 | 10     | 17      | 12      | 21      |
| Level 7 | 11     | 18      | 13      | 22      |
| Level 8 | 11     | 21      | 14      | 23      |
| Level 9 | 12     | 22      | 16      | 24      |