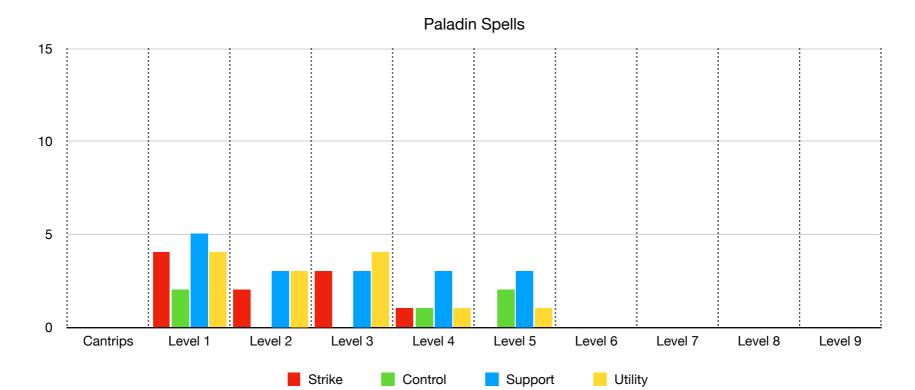

Spells by Level Breakdown

| opens by Zever Zisanaemi |        |         |         |         |  |
|--------------------------|--------|---------|---------|---------|--|
|                          | Strike | Control | Support | Utility |  |
| Cantrips                 | 0      | 0       | 0       | 0       |  |
| Level 1                  | 1      | 2       | 5       | 5       |  |
| Level 2                  | 1      | 2       | 5       | 5       |  |
| Level 3                  | 2      | 3       | 2       | 4       |  |
| Level 4                  | 0      | 2       | 2       | 1       |  |
| Level 5                  | 2      | 0       | 0       | 2       |  |
| Level 6                  | 0      | 0       | 0       | 0       |  |
| Level 7                  | 0      | 0       | 0       | 0       |  |
| Level 8                  | 0      | 0       | 0       | 0       |  |
| Level 9                  | 0      | 0       | 0       | 0       |  |
| Totals:                  |        | 6 9     | 14      | 17      |  |

Spells - Aggregate

| , 33 3  |        |         |         |         |
|---------|--------|---------|---------|---------|
|         | Strike | Control | Support | Utility |
| Cantrip |        |         |         |         |
| Level 1 | 1      | 2       | 5       | 5       |
| Level 2 | 2      | 4       | 10      | 10      |
| Level 3 | 4      | 7       | 12      | 14      |
| Level 4 | 4      | 9       | 14      | 15      |
| Level 5 | 6      | 9       | 14      | 17      |
| Level 6 |        |         |         |         |
| Level 7 |        |         |         |         |
| Level 8 |        |         |         |         |
| Level 9 |        |         |         |         |