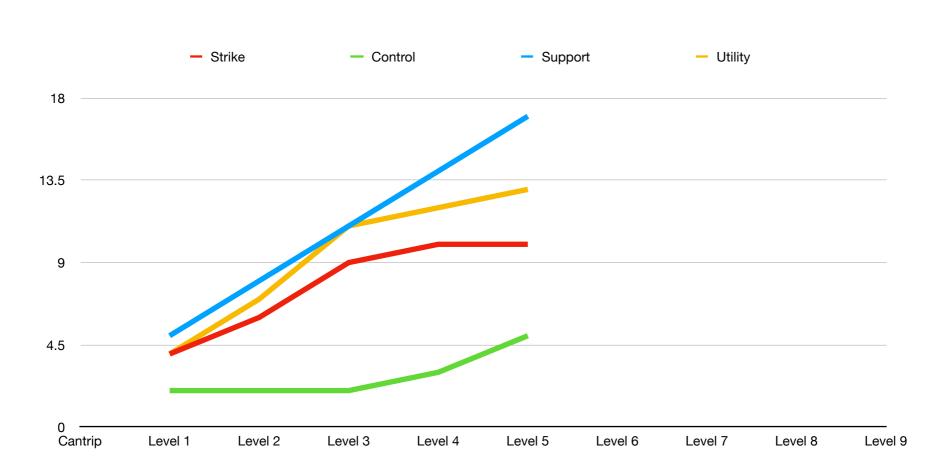

Spells - Aggregate

| , 33 3  |        |         |         |         |
|---------|--------|---------|---------|---------|
|         | Strike | Control | Support | Utility |
| Cantrip |        |         |         |         |
| Level 1 | 1      | 2       | 5       | 5       |
| Level 2 | 2      | 4       | 10      | 10      |
| Level 3 | 4      | 7       | 12      | 14      |
| Level 4 | 4      | 9       | 14      | 15      |
| Level 5 | 6      | 9       | 14      | 17      |
| Level 6 |        |         |         |         |
| Level 7 |        |         |         |         |
| Level 8 |        |         |         |         |
| Level 9 |        |         |         |         |