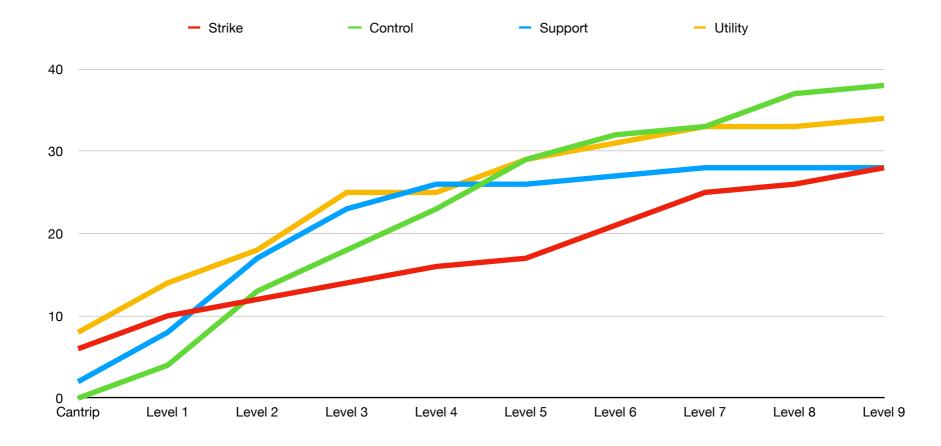

Totals: 34 55 36 90

Spells - Aggregate

| , 33 3  |        |         |         |         |
|---------|--------|---------|---------|---------|
|         | Strike | Control | Support | Utility |
| Cantrip | 6      | 0       | 2       | 8       |
| Level 1 | 10     | 7       | 9       | 20      |
| Level 2 | 15     | 17      | 16      | 32      |
| Level 3 | 18     | 23      | 23      | 45      |
| Level 4 | 20     | 33      | 27      | 52      |
| Level 5 | 22     | 39      | 28      | 66      |
| Level 6 | 26     | 45      | 29      | 75      |
| Level 7 | 30     | 47      | 30      | 83      |
| Level 8 | 32     | 52      | 33      | 86      |
| Level 9 | 34     | 55      | 36      | 90      |