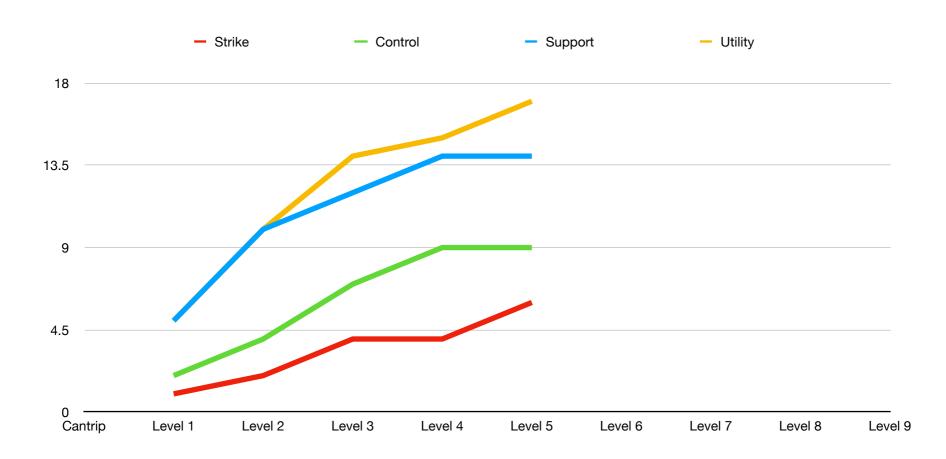

Spells - Aggregate

|         | Strike | Control | Support | Utility |
|---------|--------|---------|---------|---------|
| Cantrip |        |         |         |         |
| Level 1 | 4      | 2       | 5       | 4       |
| Level 2 | 6      | 2       | 8       | 7       |
| Level 3 | 9      | 2       | 11      | 11      |
| Level 4 | 10     | 3       | 14      | 12      |
| Level 5 | 10     | 5       | 17      | 13      |
| Level 6 |        |         |         |         |
| Level 7 |        |         |         |         |
| Level 8 |        |         |         |         |
| Level 9 |        |         |         |         |