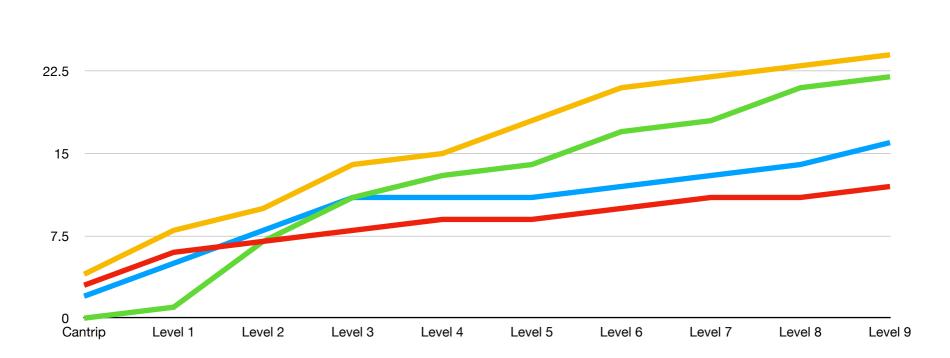

# Spells - Aggregate

30

| 1 33 3  |        |         |         |         |
|---------|--------|---------|---------|---------|
|         | Strike | Control | Support | Utility |
| Cantrip | 3      | 0       | 2       | 4       |
| Level 1 | 6      | 1       | 5       | 8       |
| Level 2 | 7      | 7       | 8       | 10      |
| Level 3 | 8      | 11      | 11      | 14      |
| Level 4 | 9      | 13      | 11      | 15      |
| Level 5 | 9      | 14      | 11      | 18      |
| Level 6 | 10     | 17      | 12      | 21      |
| Level 7 | 11     | 18      | 13      | 22      |
| Level 8 | 11     | 21      | 14      | 23      |
| Level 9 | 12     | 22      | 16      | 24      |