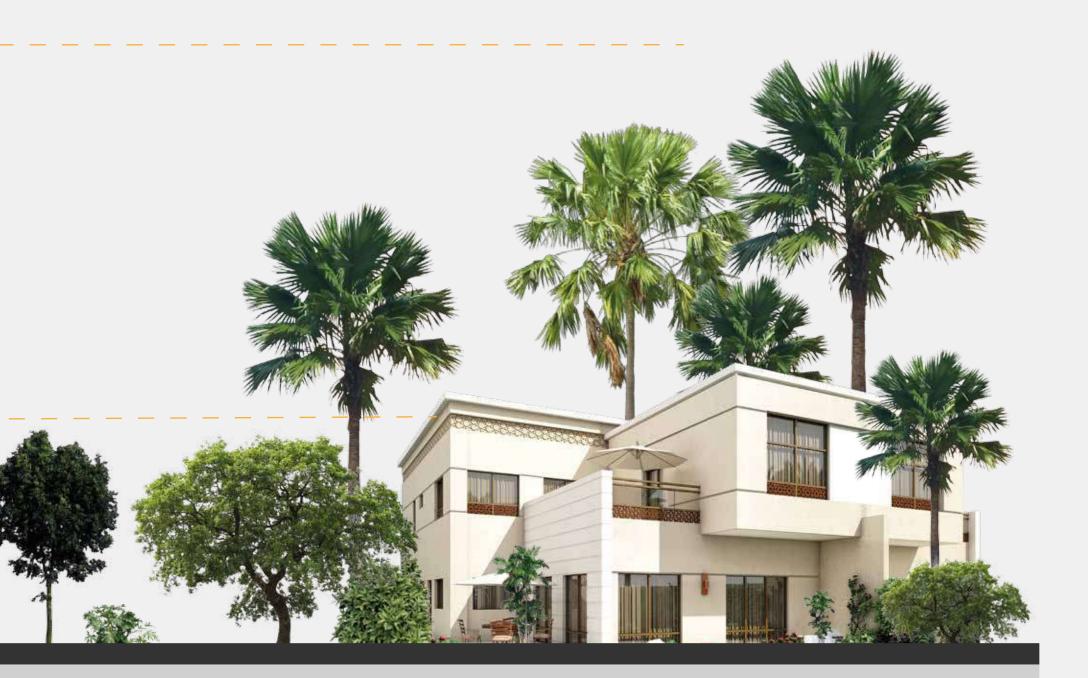

### Sharjah Garden City Residential Complex by Shoumous Properties:

Away from the congestion of the city, in an integrated family environment, Sharjah Garden City residential complex will be the first of its kind in Sharjah offering large size plots of approximately 10,000 sq. ft. with BUA of 4,000 sq. ft. for the villas.

Surrounded by lush greenery, the villas will be luxuriously appointed. The neighborhood will have a mosque and retail facilities including playgrounds and gardens – designed for the comfort of the residents.

The complex will be monitored through a service strategy that ensures protection, maintenance, operation and cleaning to maintain the level of the services.

Twin Villas - Phase 1 of the project:

The first phase of the complex consists of two models of luxury twin villas. The villa is designed to provide an atmosphere of calm, comfort and privacy. Each villa consists of two floors with five bedrooms. The ground floor includes a guest room that can be used as an office room or den, spacious living room, dining room, kitchen and other services. The second floor consists of four bedrooms with en suite services.

Each villa features a spacious garden area with outdoor seating as well as balconies on the first floor and an automatic car park with 2 parking spaces inside and an additional pedestrian entrance.

Further support is provided towards;