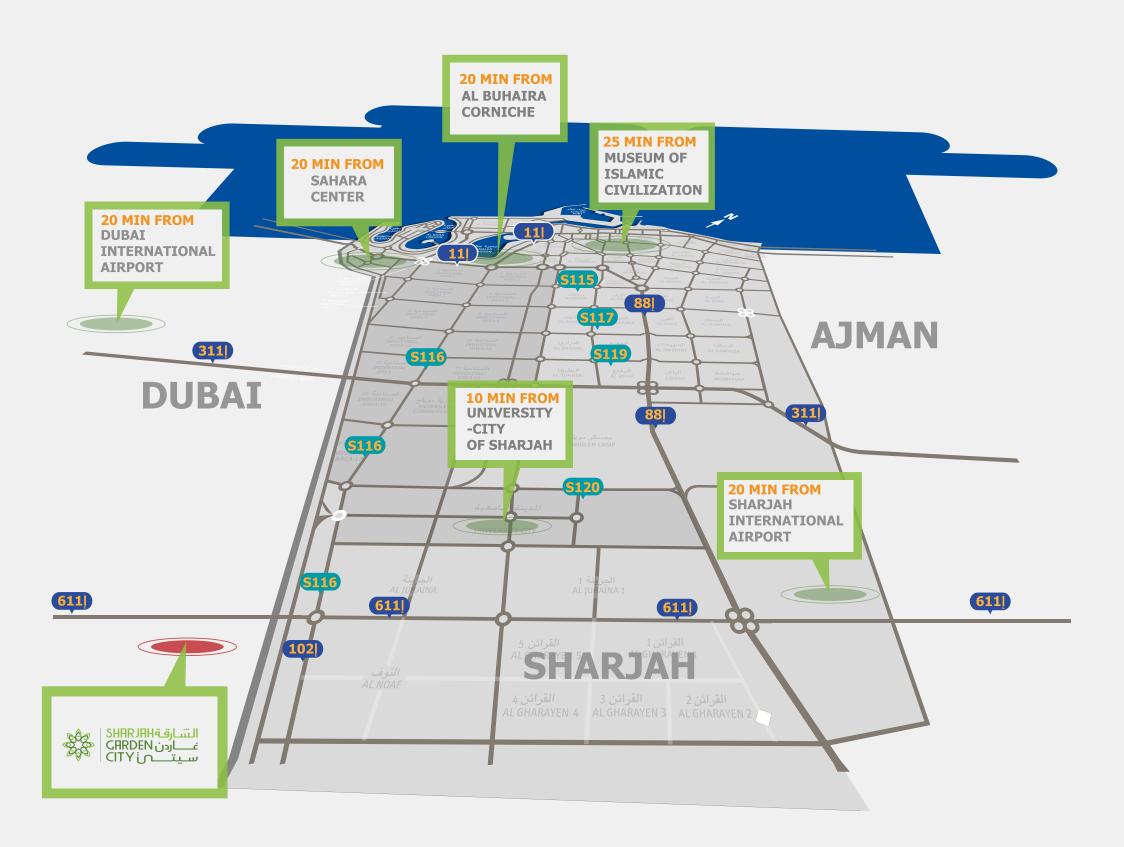

Sharjah Garden City residential complex will be a gated community being built on the Maliha Road, Sharjah, which is only 3 kms. from Emirates Road (E 611) and less than 15 minutes drive from Sharjah Airport and Dubai. The complex will feature two main gates with easy access to Dubai and to Sharjah.

# LOCATION

|         | Phase 1 - Villas |       |           |                    |                 |                 |                |                |                |                  |                |
|---------|------------------|-------|-----------|--------------------|-----------------|-----------------|----------------|----------------|----------------|------------------|----------------|
|         | PLOT NO          |       | DIRECTION | PLOT<br>AREA       |                 | GROUND<br>FLOOR |                | FIRST<br>FLOOR |                | BUILT UP<br>AREA |                |
|         |                  |       |           | SQ.M               | SQ.FT           | SQ.M            | SQ.FT          | SQ.M           | SQ.FT          | SQ.M             | SQ.FT          |
|         | 1                | A-089 | R<br>L    | 1,471.05<br>900.00 | 15,834<br>9,688 | 190<br>190      | 2,043<br>2,043 | 181<br>181     | 1,953<br>1,953 | 371<br>371       | 3,996<br>3,996 |
|         | 2                | A-090 | R<br>L    | 900.00<br>900.00   | 9,688<br>9,688  | 190<br>190      | 2,043<br>2,043 | 181<br>181     | 1,953<br>1,953 | 371<br>371       | 3,996<br>3,996 |
|         | 3                | A-091 | R<br>L    | 900.00<br>900.00   | 9,688<br>9,688  | 190<br>190      | 2,043<br>2,043 | 181<br>181     | 1,953<br>1,953 | 371<br>371       | 3,996<br>3,996 |
|         | 4                | A-092 | R<br>L    | 900.00<br>880.00   | 9,688<br>9,472  | 190<br>190      | 2,043<br>2,043 | 181<br>181     | 1,953<br>1,953 | 371<br>371       | 3,996<br>3,996 |
|         | 5                | A-093 | R<br>L    | 880.00<br>900.00   | 9,472<br>9,688  | 190<br>190      | 2,043<br>2,043 | 181<br>181     | 1,953<br>1,953 | 371<br>371       | 3,996<br>3,996 |
| PHASE 1 | 6                | A-094 | R<br>L    | 900.00<br>900.00   | 9,688<br>9,688  | 190<br>190      | 2,043<br>2,043 | 181<br>181     | 1,953<br>1,953 | 371<br>371       | 3,996<br>3,996 |
| PH/     | 7                | A-095 | R<br>L    | 900.00<br>900.00   | 9,688<br>9,688  | 190<br>190      | 2,043<br>2,043 | 181<br>181     | 1,953<br>1,953 | 371<br>371       | 3,996<br>3,996 |
|         | 8                | A-096 | R<br>L    | 900.00<br>900.00   | 9,688<br>9,688  | 190<br>190      | 2,043<br>2,043 | 181<br>181     | 1,953<br>1,953 | 371<br>371       | 3,996<br>3,996 |
|         | 9                | A-097 | R<br>L    | 900.00<br>900.00   | 9,688<br>9,688  | 190<br>190      | 2,043<br>2,043 | 181<br>181     | 1,953<br>1,953 | 371<br>371       | 3,996<br>3,996 |
|         | 10               | A-098 | R<br>L    | 900.00<br>900.00   | 9,688<br>9,688  | 190<br>190      | 2,043<br>2,043 | 181<br>181     | 1,953<br>1,953 | 371<br>371       | 3,996<br>3,996 |
|         | 11               | A-099 | R<br>L    | 900.00<br>900.00   | 9,688<br>9,688  | 190<br>190      | 2,043<br>2,043 | 181<br>181     | 1,953<br>1,953 | 371<br>371       | 3,996<br>3,996 |
|         | 12               | A-100 | R<br>L    | 900.00<br>900.00   | 9,688<br>9,688  | 190<br>190      | 2,043<br>2,043 | 181<br>181     | 1,953<br>1,953 | 371<br>371       | 3,996<br>3,996 |
|         | 13               | A-115 | R<br>L    | 900.00<br>900.00   | 9,688<br>9,688  | 190<br>190      | 2,043<br>2,043 | 180<br>180     | 1,937<br>1,937 | 370<br>370       | 3,979<br>3,979 |
|         | 14               | A-116 | R<br>L    | 1,471.05<br>900.00 | 15,834<br>9,688 | 190<br>190      | 2,043<br>2,043 | 180<br>180     | 1,937<br>1,937 | 370<br>370       | 3,979<br>3,979 |