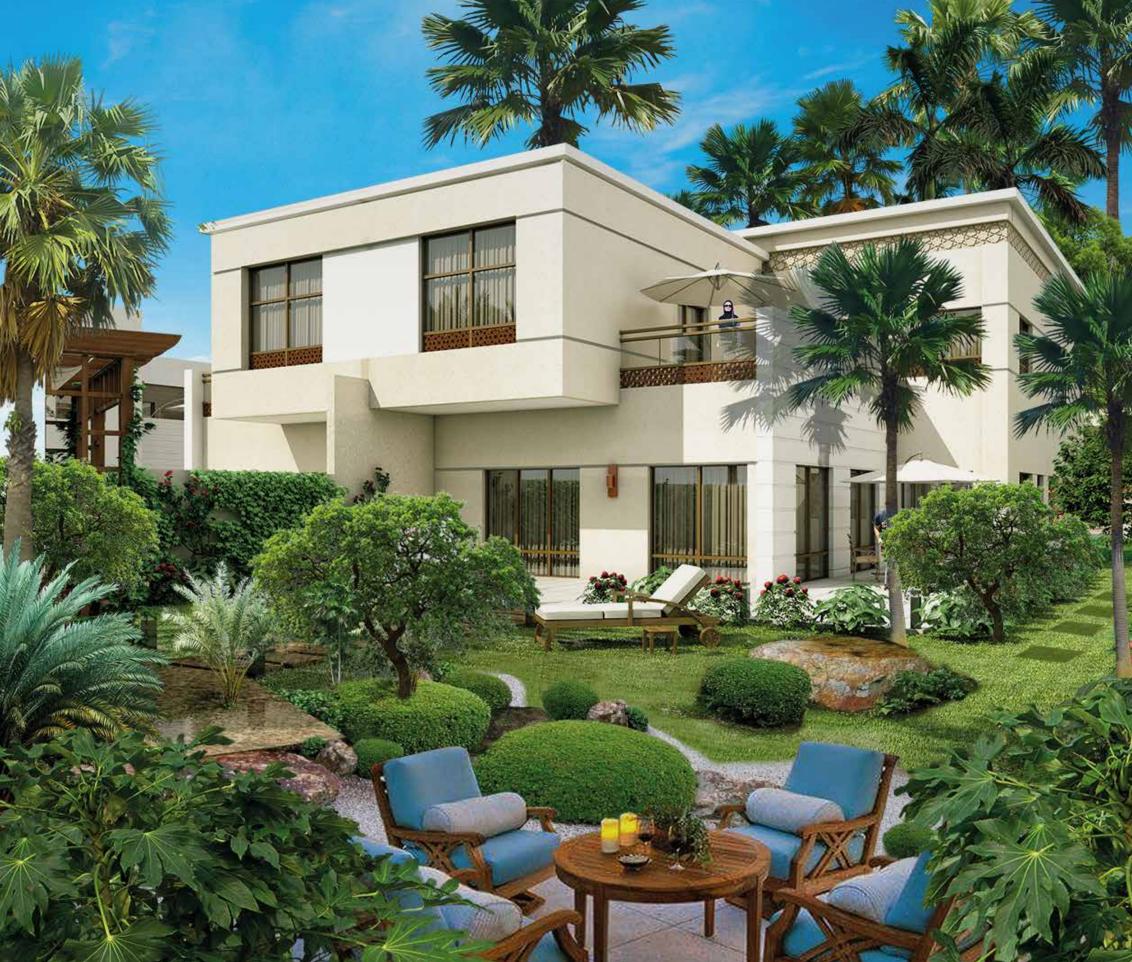

### Sharjah Garden City Residential Complex by Shoumous Properties:

Away from the congestion of the city, in an integrated family environment, Sharjah Garden City residential complex will be the first of its kind in Sharjah offering large size plots of approximately 10,000 sq. ft. with BUA of 4,000 sq. ft. for the villas.

Surrounded by lush greenery, the villas will be luxuriously appointed. The neighborhood will have a mosque and retail facilities including playgrounds and gardens – designed for the comfort of the residents.

The complex will be monitored through a service strategy that ensures protection, maintenance, operation and cleaning to maintain the level of the services.

Twin Villas - Phase 1 of the project:

The first phase of the complex consists of two models of luxury twin villas. The villa is designed to provide an atmosphere of calm, comfort and privacy. Each villa consists of two floors with five bedrooms. The ground floor includes a guest room that can be used as an office room or den, spacious living room, dining room, kitchen and other services. The second floor consists of four bedrooms with en suite services.

Each villa features a spacious garden area with outdoor seating as well as balconies on the first floor and an automatic car park with 2 parking spaces inside and an additional pedestrian entrance.

Further support is provided towards;