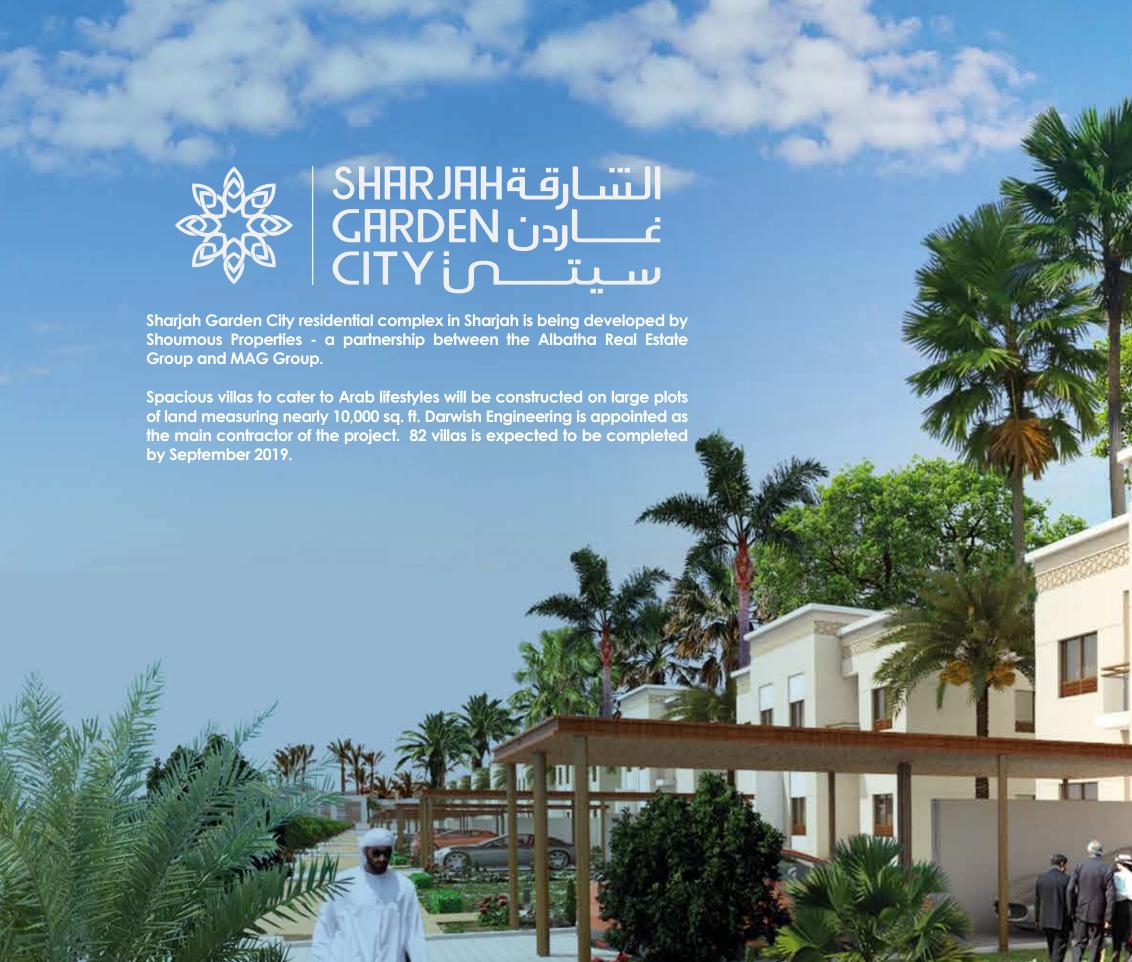

SHRRJAH التنارقة SHRRJAH التنارقة CARDEN فياردن CITY أ

### Sharjah Garden City Residential Complex by Shoumous Properties:

Away from the congestion of the city, in an integrated family environment, Sharjah Garden City residential complex will be the first of its kind in Sharjah offering large size plots of approximately 10,000 sq. ft. with BUA of 4,000 sq. ft. for the villas.

Sharjah Garden City residential complex will be a gated community being built on the Maliha Road, Sharjah, which is only 3 kms. from Emirates Road (E 611) and less than 15 minutes drive from Sharjah Airport and Dubai. The complex will feature two main gates with easy access to Dubai and to Sharjah.

The project is designed in such a way that the concept of privacy and safety has been considered of utmost importance for the families living in the complex. Two 24-hour monitored observation gates will provide both entry and exit for easy access to the road without congestion.

Surrounded by lush greenery, the villas will be luxuriously appointed. The neighborhood will have a mosque and retail facilities including playgrounds and gardens – designed for the comfort of the residents.

In addition to the utilities provided by the government, Sharjah Garden City complex will have a sewage treatment plant, rainwater drainage system and irrigation network of the highest standards.

The project is planned with broad streets - width of 18 meters for the secondary streets and 24 meters for the main streets. Fully lit roads, sidewalks and paved streets, each villa will have parking facilities for visitors.

The complex will be monitored through a service strategy that ensures protection, maintenance, operation and cleaning to maintain the level of the services.

Twin Villas - Phase 1 of the project:

The first phase of the complex consists of two models of luxury twin villas. The villa is designed to provide an atmosphere of calm, comfort and privacy. Each villa consists of two floors with five bedrooms. The ground floor includes a guest room that can be used as an office room or den, spacious living room, dining room, kitchen and other services. The second floor consists of four bedrooms with en suite services.

Each villa features a spacious garden area with outdoor seating as well as balconies on the first floor and an automatic car park with 2 parking spaces inside and an additional pedestrian entrance.

Further support is provided towards;