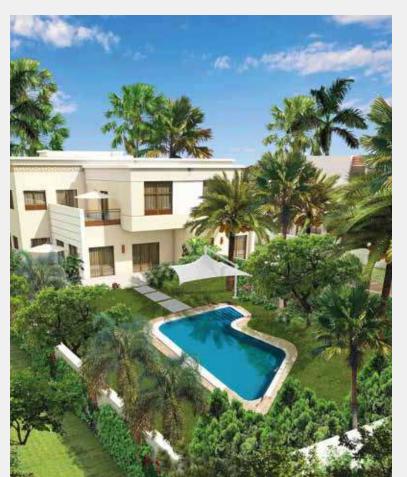

Surrounded by lush greenery, the villas will be luxuriously appointed. The neighborhood will have a mosque and retail facilities including playgrounds and gardens – designed for the comfort of the residents.

In addition to the utilities provided by the government, Sharjah Garden City complex will have a sewage treatment plant, rainwater drainage system and irrigation network of the highest standards.

The project is planned with broad streets - width of 18 meters for the secondary streets and 24 meters for the main streets. Fully lit roads, sidewalks and paved streets, each villa will have parking facilities for visitors.

The complex will be monitored through a service strategy that ensures protection, maintenance, operation and cleaning to maintain the level of the services.

Twin Villas - Phase 1 of the project:

The first phase of the complex consists of two models of luxury twin villas. The villa is designed to provide an atmosphere of calm, comfort and privacy. Each villa consists of two floors with five bedrooms. The ground floor includes a guest room that can be used as an office room or den, spacious living room, dining room, kitchen and other services. The second floor consists of four bedrooms with en suite services.

Each villa features a spacious garden area with outdoor seating as well as balconies on the first floor and an automatic car park with 2 parking spaces inside and an additional pedestrian entrance.

Further support is provided towards;