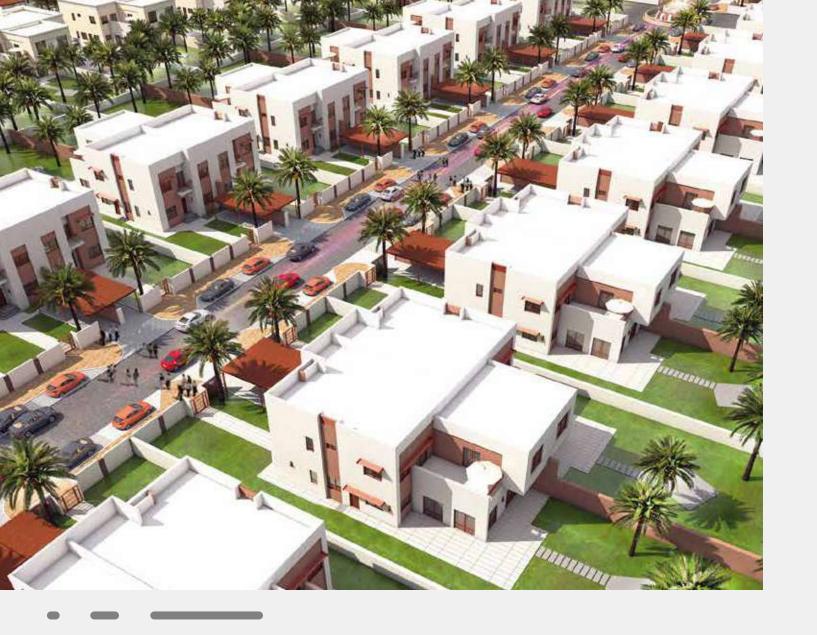

### Sharjah Garden City Residential Complex by Shoumous Properties:

Away from the congestion of the city, in an integrated family environment, Sharjah Garden City residential complex will be the first of its kind in Sharjah offering large size plots of approximately 10,000 sq. ft. with BUA of 4,000 sq. ft. for the villas.

Sharjah Garden City residential complex will be a gated community being built on the Maliha Road, Sharjah, which is only 3 kms. from Emirates Road (E 611) and less than 15 minutes drive from Sharjah Airport and Dubai. The complex will feature two main gates with easy access to Dubai and to Sharjah.

The project is designed in such a way that the concept of privacy and safety has been considered of utmost importance for the families living in the complex. Two 24-hour monitored observation gates will provide both entry and exit for easy access to the road without congestion.

Surrounded by lush greenery, the villas will be luxuriously appointed. The neighborhood will have a mosque and retail facilities including playgrounds and gardens – designed for the comfort of the residents.

In addition to the utilities provided by the government, Sharjah Garden City complex will have a sewage treatment plant, rainwater drainage system and irrigation network of the highest standards.

The project is planned with broad streets - width of 18 meters for the secondary streets and 24 meters for the main streets. Fully lit roads, sidewalks and paved streets, each villa will have parking facilities for visitors.

The complex will be monitored through a service strategy that ensures protection, maintenance, operation and cleaning to maintain the level of the services.

Twin Villas - Phase 1 of the project:

The first phase of the complex consists of two models of luxury twin villas. The villa is designed to provide an atmosphere of calm, comfort and privacy. Each villa consists of two floors with five bedrooms. The ground floor includes a guest room that can be used as an office room or den, spacious living room, dining room, kitchen and other services. The second floor consists of four bedrooms with en suite services.

Each villa features a spacious garden area with outdoor seating as well as balconies on the first floor and an automatic car park with 2 parking spaces inside and an additional pedestrian entrance.

Further support is provided towards;