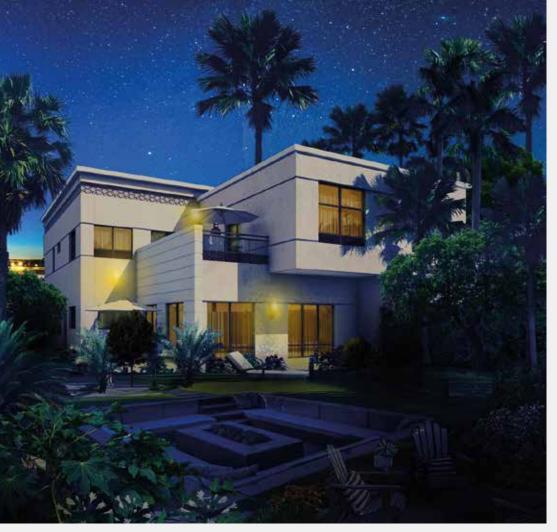

### Sharjah Garden City Residential Complex by Shoumous Properties:

Away from the congestion of the city, in an integrated family environment, Sharjah Garden City residential complex will be the first of its kind in Sharjah offering large size plots of approximately 10,000 sq. ft. with BUA of 4,000 sq. ft. for the villas.

Surrounded by lush greenery, the villas will be luxuriously appointed. The neighborhood will have a mosque and retail facilities including playgrounds and gardens – designed for the comfort of the residents.

The complex will be monitored through a service strategy that ensures protection, maintenance, operation and cleaning to maintain the level of the services.

Twin Villas - Phase 1 of the project:

The first phase of the complex consists of two models of luxury twin villas. The villa is designed to provide an atmosphere of calm, comfort and privacy. Each villa consists of two floors with five bedrooms. The ground floor includes a guest room that can be used as an office room or den, spacious living room, dining room, kitchen and other services. The second floor consists of four bedrooms with en suite services.

Each villa features a spacious garden area with outdoor seating as well as balconies on the first floor and an automatic car park with 2 parking spaces inside and an additional pedestrian entrance.

Further support is provided towards;