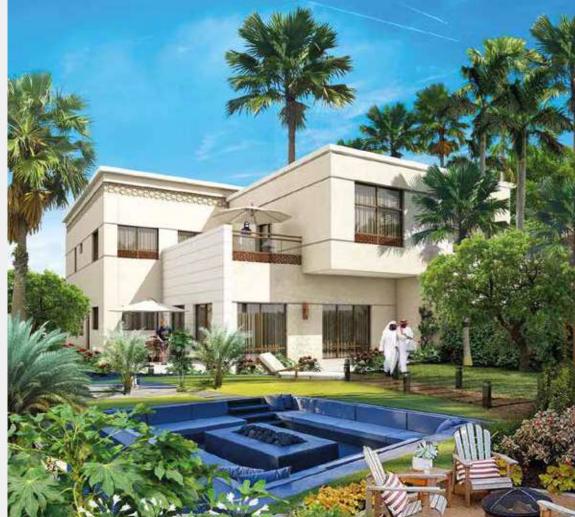

### Sharjah Garden City Residential Complex by Shoumous Properties:

Away from the congestion of the city, in an integrated family environment, Sharjah Garden City residential complex will be the first of its kind in Sharjah offering large size plots of approximately 10,000 sq. ft. with BUA of 4,000 sq. ft. for the villas.

Surrounded by lush greenery, the villas will be luxuriously appointed. The neighborhood will have a mosque and retail facilities including playgrounds and gardens – designed for the comfort of the residents.

The complex will be monitored through a service strategy that ensures protection, maintenance, operation and cleaning to maintain the level of the services.

Twin Villas - Phase 1 of the project:

The first phase of the complex consists of two models of luxury twin villas. The villa is designed to provide an atmosphere of calm, comfort and privacy. Each villa consists of two floors with five bedrooms. The ground floor includes a guest room that can be used as an office room or den, spacious living room, dining room, kitchen and other services. The second floor consists of four bedrooms with en suite services.

Each villa features a spacious garden area with outdoor seating as well as balconies on the first floor and an automatic car park with 2 parking spaces inside and an additional pedestrian entrance.

Further support is provided towards;