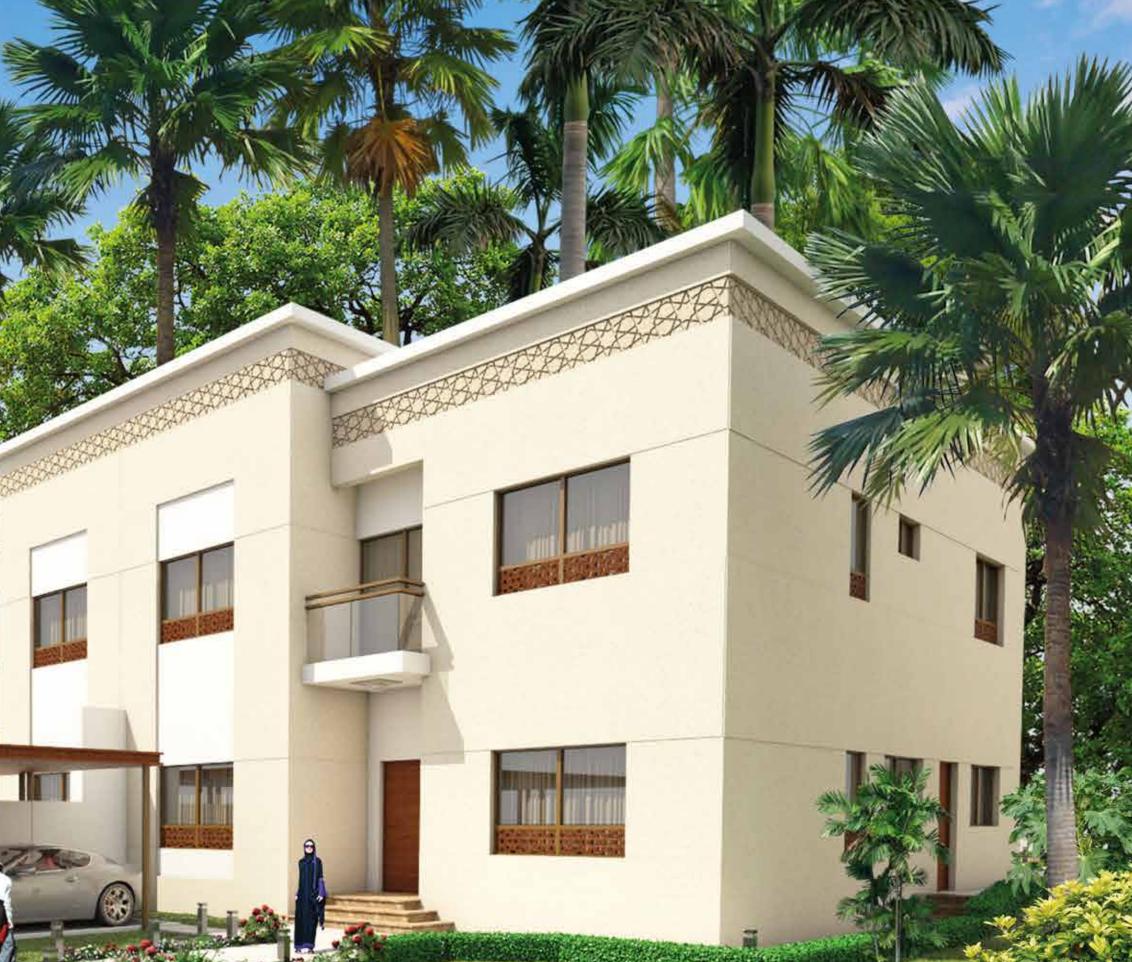

The complex will be monitored through a service strategy that ensures protection, maintenance, operation and cleaning to maintain the level of the services.

Twin Villas - Phase 1 of the project:

The first phase of the complex consists of two models of luxury twin villas. The villa is designed to provide an atmosphere of calm, comfort and privacy. Each villa consists of two floors with five bedrooms. The ground floor includes a guest room that can be used as an office room or den, spacious living room, dining room, kitchen and other services. The second floor consists of four bedrooms with en suite services.

Each villa features a spacious garden area with outdoor seating as well as balconies on the first floor and an automatic car park with 2 parking spaces inside and an additional pedestrian entrance.

Further support is provided towards;