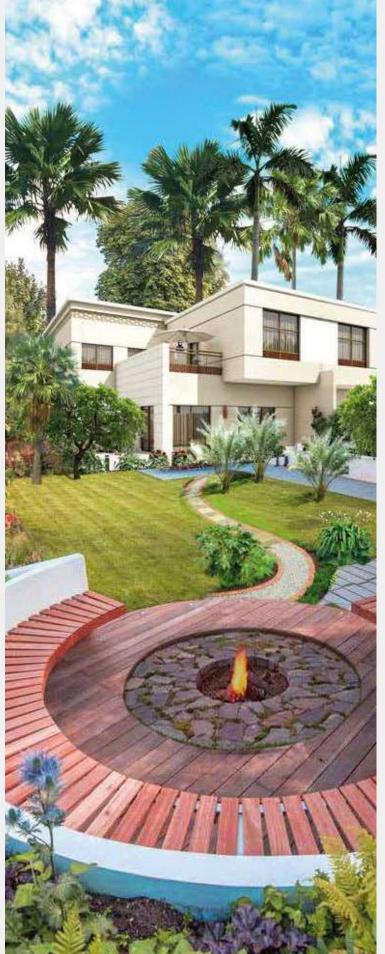

Surrounded by lush greenery, the villas will be luxuriously appointed. The neighborhood will have a mosque and retail facilities including playgrounds and gardens – designed for the comfort of the residents.

In addition to the utilities provided by the government, Sharjah Garden City complex will have a sewage treatment plant, rainwater drainage system and irrigation network of the highest standards.

The project is planned with broad streets - width of 18 meters for the secondary streets and 24 meters for the main streets. Fully lit roads, sidewalks and paved streets, each villa will have parking facilities for visitors.