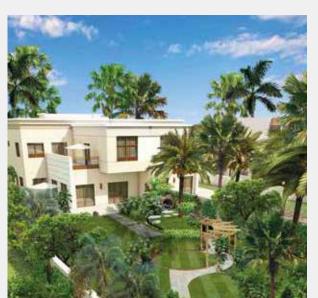

### Sharjah Garden City Residential Complex by Shoumous Properties:

Away from the congestion of the city, in an integrated family environment, Sharjah Garden City residential complex will be the first of its kind in Sharjah offering large size plots of approximately 10,000 sq. ft. with BUA of 4,000 sq. ft. for the villas.

Surrounded by lush greenery, the villas will be luxuriously appointed. The neighborhood will have a mosque and retail facilities including playgrounds and gardens – designed for the comfort of the residents.

The complex will be monitored through a service strategy that ensures protection, maintenance, operation and cleaning to maintain the level of the services.

Twin Villas - Phase 1 of the project:

The first phase of the complex consists of two models of luxury twin villas. The villa is designed to provide an atmosphere of calm, comfort and privacy. Each villa consists of two floors with five bedrooms. The ground floor includes a guest room that can be used as an office room or den, spacious living room, dining room, kitchen and other services. The second floor consists of four bedrooms with en suite services.

Each villa features a spacious garden area with outdoor seating as well as balconies on the first floor and an automatic car park with 2 parking spaces inside and an additional pedestrian entrance.

Further support is provided towards;