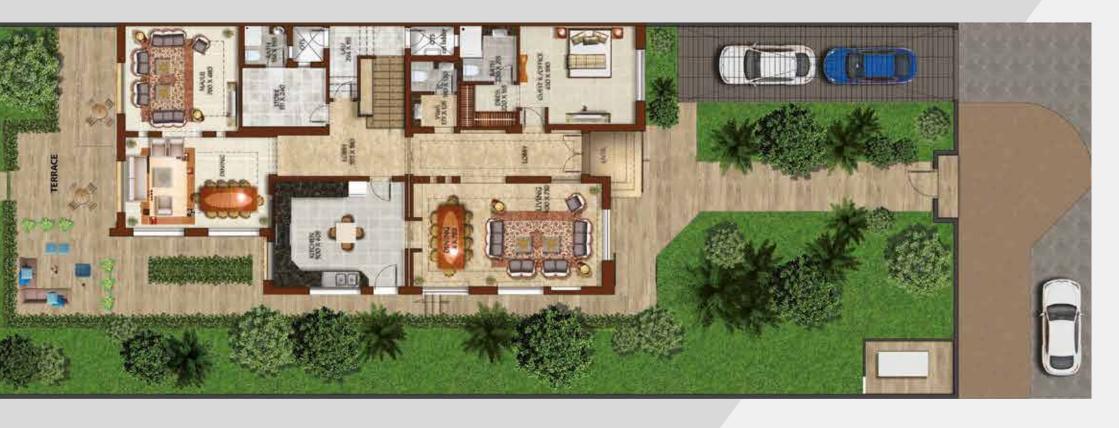

The complex will be monitored through a service strategy that ensures protection, maintenance, operation and cleaning to maintain the level of the services.

Twin Villas - Phase 1 of the project:

The first phase of the complex consists of two models of luxury twin villas. The villa is designed to provide an atmosphere of calm, comfort and privacy. Each villa consists of two floors with five bedrooms. The ground floor includes a guest room that can be used as an office room or den, spacious living room, dining room, kitchen and other services. The second floor consists of four bedrooms with en suite services.

Each villa features a spacious garden area with outdoor seating as well as balconies on the first floor and an automatic car park with 2 parking spaces inside and an additional pedestrian entrance.

Further support is provided towards;