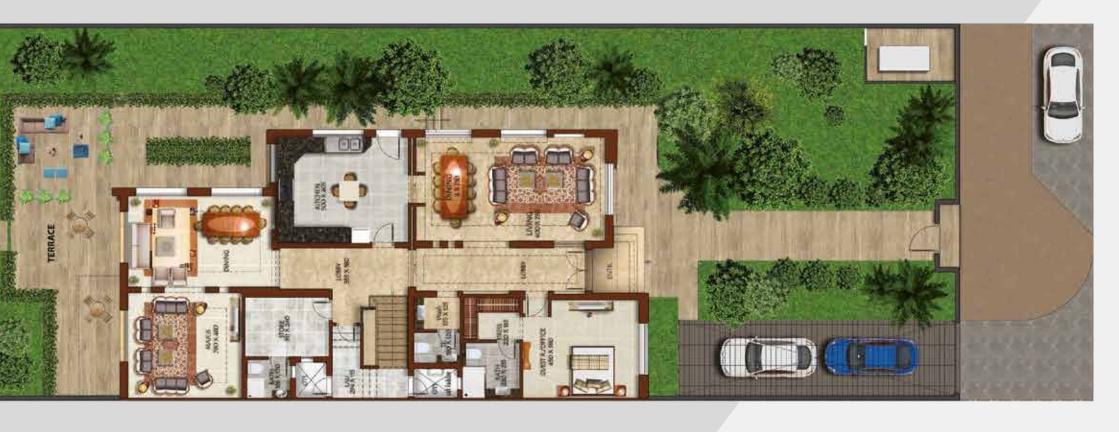

The complex will be monitored through a service strategy that ensures protection, maintenance, operation and cleaning to maintain the level of the services.

Twin Villas - Phase 1 of the project:

The first phase of the complex consists of two models of luxury twin villas. The villa is designed to provide an atmosphere of calm, comfort and privacy. Each villa consists of two floors with five bedrooms. The ground floor includes a guest room that can be used as an office room or den, spacious living room, dining room, kitchen and other services. The second floor consists of four bedrooms with en suite services.

Each villa features a spacious garden area with outdoor seating as well as balconies on the first floor and an automatic car park with 2 parking spaces inside and an additional pedestrian entrance.

Further support is provided towards;

## FLOOR PLAN VILLA - RIGHT

GROUND FLOOR\_

FIRST FLOOR\_

## FLOOR PLAN VILLA - LEFT

GROUND FLOOR\_

FIRST FLOOR\_