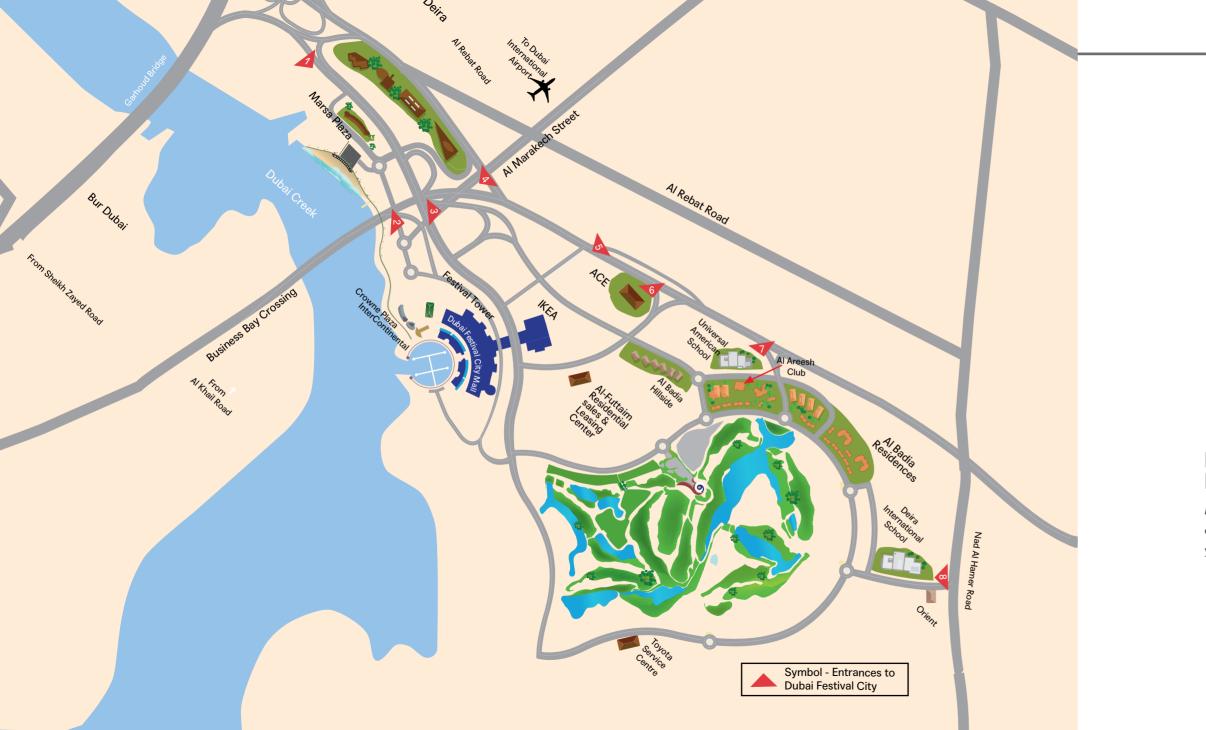

Location

#### LOCATION, LOCATION, LOCATION

Make every trip a short trip, our properties central location is guaranteed to make your life more versatile..

## DUBAI FESTIVAL CITY MALL

Dubai Festival City Mall is a landmark 2m sq. ft. urban retail resort which forms the epicentre of Dubai Festival City now acknowledged to be one of UAE's most exciting retail, dining and leisure attractions. Set on the historic Dubai Creek, Dubai Festival City Mall, offers world class retailers, restaurants, cafés and bistros, a 12-screens Novo Festival Cinemas complex and a parking for 7,000 cars. It also boasts some of the emirate's most photographed sunset vistas.

## AL AREESH CLUB

Just a short walk away from Al Badia Hillside is Al Areesh Club offering members a private and professionally managed leisure and entertainment destination with state-of-the-art gym, sports facilities and fitness studios with regular classes. A local supermarket, pharmacy, and dry cleaners along a cosy restaurant and bar bring convenience to your doorstep.

## FESTIVAL TOWER

"AAA" grade office building, Festival Tower is located in the thriving retail resort district of Dubai Festival City. The 33 storey business centre offers 530,000 sq ft of premium office space to various tenants including Emirates Bank, Willis Group and Al-Futtaim group. This iconic tower has an unrivalled 360 degrees view of the Dubai skyline and Creek.

## WORLD CLASS EDUCATION

Deira International School and Universal American School follow an extremely high standard of teaching, together serving the educational needs of 5,000 multi-cultural students.