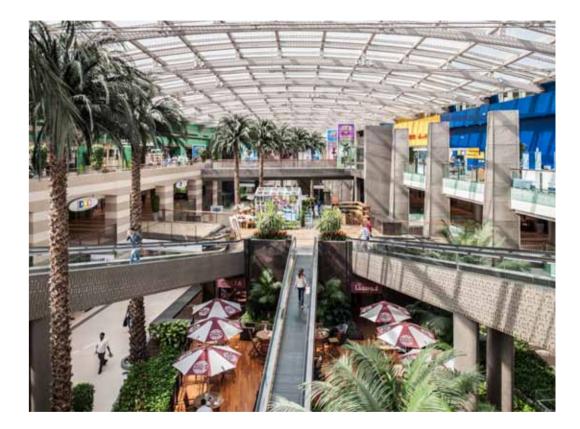

## DUBAI FESTIVAL CITY MALL

Dubai Festival City Mall is a landmark 2m sq. ft. urban retail resort which forms the epicentre of Dubai Festival City now acknowledged to be one of UAE's most exciting retail, dining and leisure attractions. Set on the historic Dubai Creek, Dubai Festival City Mall, offers world class retailers, restaurants, cafés and bistros, a 12-screens Novo Festival Cinemas complex and a parking for 7,000 cars. It also boasts some of the emirate's most photographed sunset vistas.