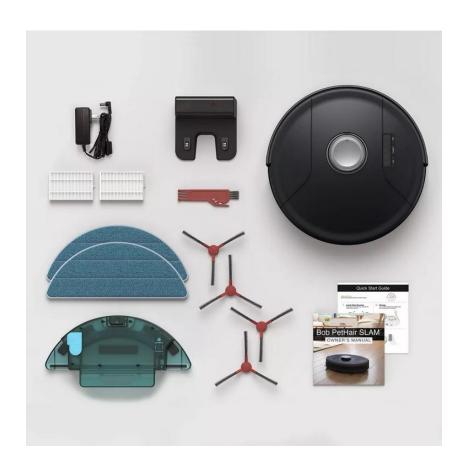

## **Bobsweep reviews**

https://www.target.com/p/b obsweep-pethair-slam-wi-firobot-vacuum-cleaner-andmop-jet/-/A-86912063 Bob pioneers Simultaneous Localization and Mapping in Realtime.

With laser vision and state-of-the-art mapping and localizing technology, Bob creates a map of his surroundings, and plans the best cleaning path providing full cleaning coverage of the entire house.

## For more details visit our site:

https://www.target.com/p/bobsweeppethair-slam-wi-fi-robot-vacuumcleaner-and-mop-jet/-/A-86912063