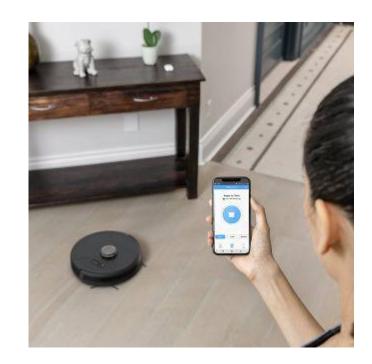

Connect Bob to Wi-Fi and use the bObsweep app to witness another one of Bob's unique tricks:

He identifies and colors different rooms at first glance.

Schedule a customized cleaning plan for your home. Finally, laser vision, and a plan: what a perfect...Robot!