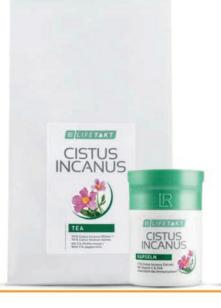

#### Mind Master Extreme Performance Powder

80980 | 35 g / 14 Sticks à 2,5 g

Cistus Incanus is a shrub plant and grows on magnesium-rich soils in southern Europe. The tea obtained from it has been used since the 4th century. For the Cistus Incanus products of LR LIFETAKT we exclusively use the high-quality, rich leaves. Wood, stalks and cuttings are carefully sorted out.

#### The soothing tea

#### Areas of application:

- For cosy warmth from the inside

#### Recommended Dosage:

 Pour 1 cup of boiling water over 1 heaped tsp, cover and let steep for 8 – 10 minutes, then strain.

Your body's defence system works non-stop. The capsules enriched with vitamin C and zinc make a valuable contribution to the normal functioning of the immune system. This effect is also achieved by the spray, thanks to the vitamin C it contains – the practical alternative for on the go.

#### Selected ingredients:

95% Cistus Incanus leaves5% refreshing mint leaves

#### Cistus Incanus Tea\*\*

80404 | 250 g

#### Selected ingredients:

- √ 72 % Cistus Incanus Extract
- √ 100 % Vitamin C per daily allowance\*
- √ 20 % Zinc per daily allowance\*

#### Cistus Incanus Capsules\*\*

80325 | 60 Capsules / 33,5 g

Colostrum is the cow's first milk. It provides the calf with everything it needs. For the LR LIFETAKT colostrum products, we only use surplus colostrum from European cows. All manufacturing steps take place in Germany. In addition to LR's quality control, Institut Fresenius regularly monitors every processing step of the LR Colostrum products.