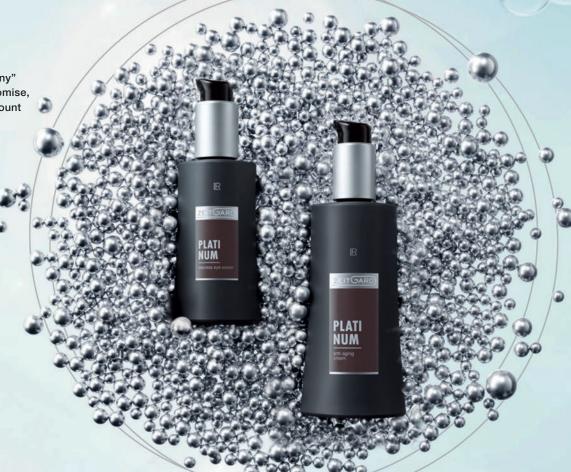

# ANTI-AGE CARE

LR ZEITGARD for timelessly beautiful skin

102 | LR ZEITGARD Cleansing system

104 | LR ZEITGARD Anti-age system

106 | LR ZEITGARD Care system

The holistic anti-age management for youthful looking facial skin: **LR ZEITGARD**. In three steps, the professional overall concept offers professional tools and type-appropriate anti-age care for a lastingly youthful complexion.