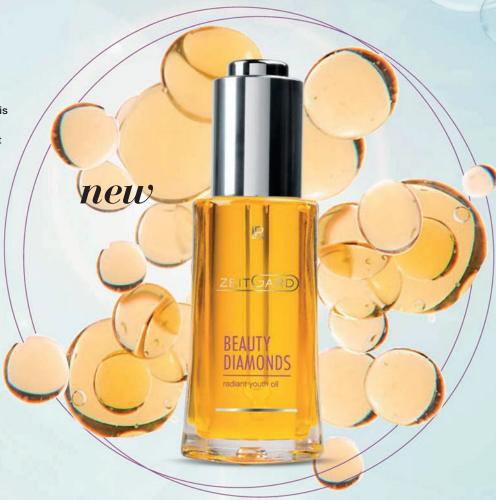

# 1. You want youthful, more elastic skin with fewer wrinkles?

The electric LR ZEITGARD anti-age device with its thermal hot/cold methodology ensures effective transport of anti-age active ingredients into the skin layer.

### Restructuring Kit 71007

with less cellulite?

3. You want a firmer body

The Aloe vera in LR ALOE VIA

provides intensive care for a

defined body silhouette

upper arms, thighs and

thereby firming abdomen,

2. You want a healthier, more

Thanks to special oscillation technology, LR ZEITGARD 1 ensures pore-deep and gentle cleansing – up to 10 times more effective than regular cleaning¹.

4. You want stronger, more

system with a unique combination

of Aloe vera gel and 7 natural oils

nurtures, strengthens and repairs

your hair and protects it from

The LR ALOE VIA hair care

Cleansing-System-Kit Classic 70036

shiny hair?

## 5. You want stronger, healthier nails?

LR COLOURS Hand & Nail Serum provides gentle care with valuable oils and vitamins. The nail therapy repairs and strengthens nail elasticity and firmness.

Aloe Vera Toning-Set 27529