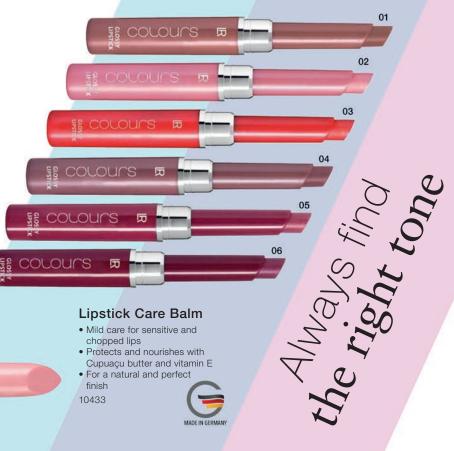

## 5. You want stronger, healthier nails?

LR COLOURS Hand & Nail Serum provides gentle care with valuable oils and vitamins. The nail therapy repairs and strengthens nail elasticity and firmness.

Aloe Vera Toning-Set 27529