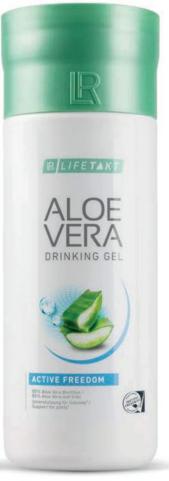

This is ensured by the combination of Aloe Vera Drinking Gel Active Freedom and Active Freedom capsules. In naturopathy, Aloe Vera has been valued for centuries for its unique composition of ingredients. LR enriches the juice of the Aloe Vera plant with the vitamins C and E. Vitamin C supports the bone and cartilage structure – your musculoskeletal system is strengthened.<sup>1</sup>

#### **Pro Activity MONTHLY SET**

Aloe Vera Drinking Gel Active Freedom set of 3:

80883 | 3 x 1000 ml

More information on page 49

#### Aloe Vera Drinking Gel Active Freedom\*

80850 | 1000 ml