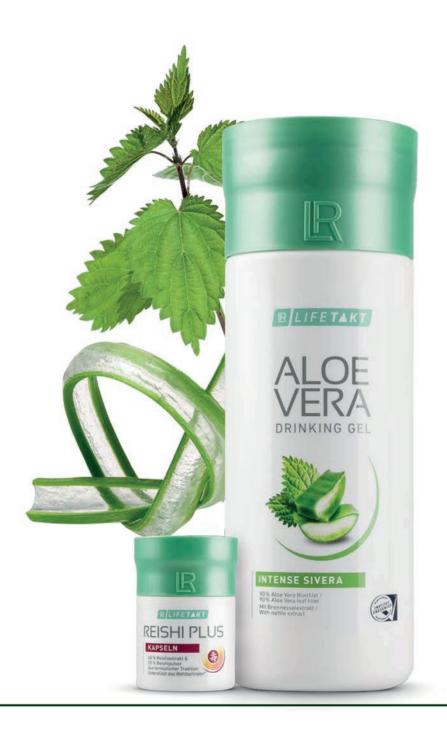

# LR LIFETAKT Vital Care for your daily plus of vitality

You still have a lot of plans? LR LIFETAKT Vital Care for your daily plus of vitality Vital Care from LR LIFETAKT supports you at this point in life. Your metabolism and cardiovascular system are optimally supported. Your vitality is promoted. If you feel that it is time to get some additional support, Aloe Vera Drinking Gel Intense Sivera is exactly what you are looking for. In naturopathy, Aloe Vera has been valued for centuries for its unique composition of ingredients. LR enriches the juice of the Aloe Vera plant with nettle extract.

In addition, Reishi Plus¹ contributes to a normal function of the blood vessels. In Far-Eastern tradition, Reishi has been used in naturopathy for centuries as the "mushroom of long life".

#### Vital Care MONTHLY SET

Aloe Vera Drinking Gel Intense Sivera set of 3: 80823 | 3 x 1000 ml

More information on page 49

Reishi Plus Capsules 80331 | 30 Capsules / 15,2 g

More information on page 56

Scarcely any other natural product has such a successful and ancient tradition as the Aloe Vera plant.

Aloe Vera Drinking Gel Traditional with Honey was LR's first Aloe Vera product and at the same time the most successful LR product of all time. For this, as well as for all our Aloe Vera Drinking Gels, we use only pure Aloe Vera leaf gel in the highest possible concentration. One of the most important individual substances contained in the leaf gel of Aloe Vera is Acemannan, which develops its beneficial properties especially in combination with numerous other substances contained in Aloe Vera. The pure natural product is combined with ingredients that give the product its individual properties

#### Selected ingredients:

- ✓ 90 % pure Aloe Vera Leaf Gel
- √ 7 % Honey
- With stinging nettle extract

#### Aloe Vera Drinking Gel Intense Sivera\* 80800 | 1000 ml

<sup>\*</sup> It is important that you adopt a varied and well-balanced diet to ensure a healthy way of living.

<sup>\*\*</sup> of the recommended daily allowance.