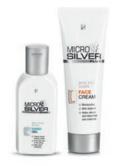

The functional special care LR MICROSILVER PLUS with its active ingredient combination of MICROSILVER BGTM, panthenol and zinc compounds provides antibacterial protection and optimum care for irritated and stressed skin.