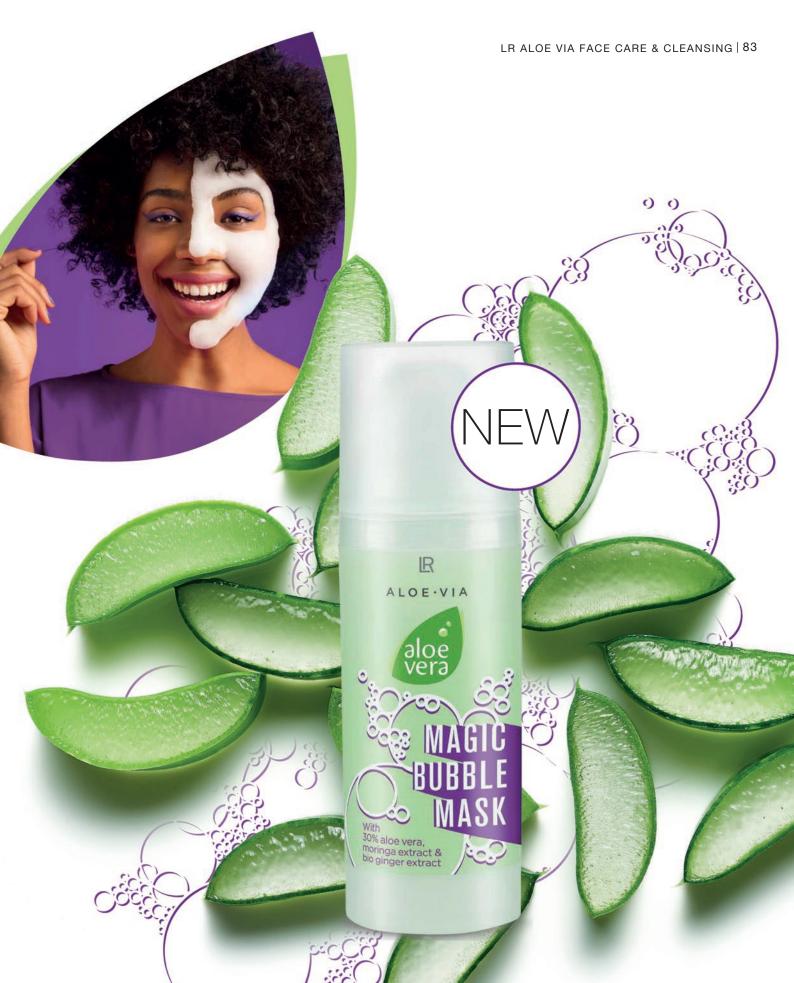

atter and radicals), cleanses the skin from deep within and prevents further accumulation of pollutants by providing the skin with a lotus-like effect. Organic ginger extract offers additional skin protection.



Aloe vera provides moisture and supports skin regeneration.



The bubble booster increases oxygen supply and helps form tiny bubbles which enhance the detox and moisturising effect. This effect makes it easier to remove dirt particles, and the moisture can penetrate more deeply into your skin.



#### Aloe Vera Magic Bubble Mask

Deeply effective, cleansing detox foam mask for the face

- with moringa extract, ginger extract, Aloe vera gel and bubble booster
- prevents the deposition of pollutants
- moisturises
- The skin looks fresh and radiantly beautiful again

20789 | 50 ml





smooth and soft skin

# For noticeably

#### **Body care and cleansing**

LR ALOE VIA Body care and cleansing - this is refreshing cleansing, intensive care and a defined silhouette with the best of Aloe Vera. Special formulations - depending on the requirements gently cleanse the skin, stabilise its moisture content and smooth the body contours.



"Made in Germany" is our quality promise, which you can count on 100 %.



#### Aloe Vera Soft Skin Cream

Rich, non-greasy cream for the face and the body

- With 35% Aloe Vera gel and organic magnolia extract
- Provides intensive moisture
- Leaves the skin feel incredibly soft
- Is quickly absorbed



MOISTURIZING BODY BALM

IR ALOE-VIA

#### Moisturising Body Balm

Light, quickly absorbing balm for the

- With 69% Aloe Vera gel and organ