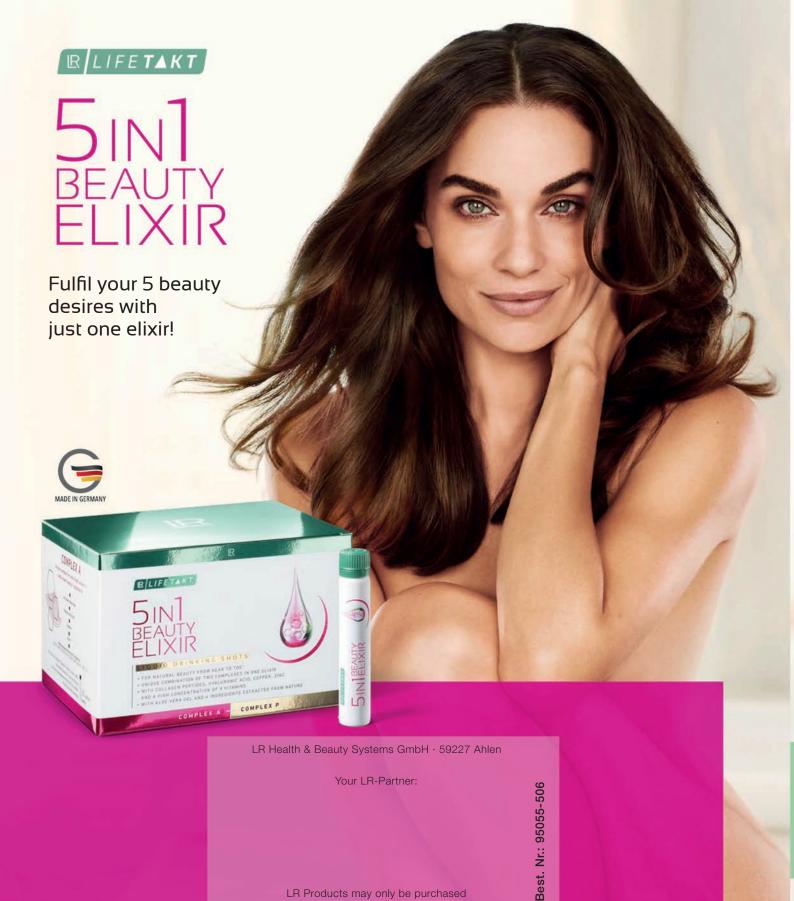

# YOUTHFUL BEAUTY FROM HEAD TO TOE

Do you want to look youthful and beautiful? With nothing to hide? Irrespective of age? A natural and healthy look is the beauty ideal No. 1: A balanced supply of nutrients forms the basis for this. LR LIFETAKT True Beauty gives you youthful beauty from head to toe in a unique and simple way.1-5

## Your secret for youthful beauty

Feeling comfortable in your skin even without make-up and looking youthfully beautiful with nothing to hide? You are not the only one with this idea – a natural and healthy look is the beauty ideal No. 1: But not everyone has the time to take care of their beauty every day. In addition, youthful beauty is not only a question of the right care. It has been proven that an optimal supply of nutrients is key. Already at a young age, lack of nutrients, external environmental aggressors and a stressful lifestyle affect the look.

In old age, the body can no longer produce or utilise the required nutrients in sufficient quantities. No matter at what age, LR LIFTETAKT True Beauty offers you a unique, simple solution that activates the beauty processes from deep within and additionally protects against the main causes of aging. For natural beauty that lasts.<sup>1-5</sup>

Your daily extra dose of youthful beauty.

- 1) Youthful look with fewer wrinkles1
- 2) A clear and healthy complexion without irritations<sup>1</sup>
- 3) A firm body with less cellulite2
- 4) Strong, shiny hair3
- 5) Strong, healthy nails4

The 5in1 Beauty Elixir owes its unique mode of action to the innovative dual complex consisting of the active and the preventive complex. The active complex with a highly concentrated dose of collagen peptides, hyaluronic acid, zinc, copper and 9 important vitamins activates the beauty processes and reduces signs of aging. The preventive complex uses the power of Aloe vera and four other natural extracts to provide preventive protection against the main causes of aging and external environmental aggressors. The to-go shot is also completely free from sweeteners, artificial colours, lactose and gluten.

Moisture keeps the skin firm and makes it look healthy.

The LR LIFETAKT 5in1 Beauty Elixir grants all 5 beauty wishes at once: a youthful look, clear skin, a firm body, shiny hair and strong nails!1-4

One shot daily is all it takes for the unique dual complex to effectively activate the beauty processes in your body and to protect you from the main causes of aging. For youthful beauty at all ages.

#### 5in1 Beauty Elixir

81030 | 30 x 25 ml