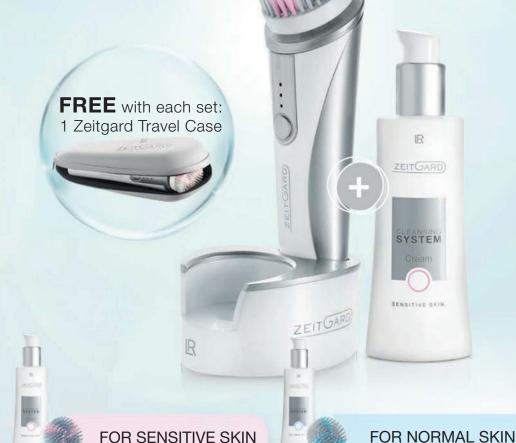

# ANTI-AGE CARE

LR ZEITGARD for timelessly beautiful skin

102 | LR ZEITGARD Cleansing system

104 | LR ZEITGARD Anti-age system

106 | LR ZEITGARD Care system

The holistic anti-age management for youthful looking facial skin: **LR ZEITGARD**. In three steps, the professional overall concept offers professional tools and type-appropriate anti-age care for a lastingly youthful complexion.