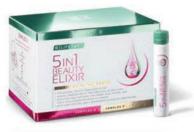

Your daily extra dose of youthful beauty.

- 1) Youthful look with fewer wrinkles1
- 2) A clear and healthy complexion without irritations<sup>1</sup>
- 3) A firm body with less cellulite2
- 4) Strong, shiny hair3
- 5) Strong, healthy nails4

The 5in1 Beauty Elixir owes its unique mode of action to the innovative dual complex consisting of the active and the preventive complex. The active complex with a highly concentrated dose of collagen peptides, hyaluronic acid, zinc, copper and 9 important vitamins activates the beauty processes and reduces signs of aging. The preventive complex uses the power of Aloe vera and four other natural extracts to provide preventive protection against the main causes of aging and external environmental aggressors. The to-go shot is also completely free from sweeteners, artificial colours, lactose and gluten.

Moisture keeps the skin firm and makes it look healthy.

The LR LIFETAKT 5in1 Beauty Elixir grants all 5 beauty wishes at once: a youthful look, clear skin, a firm body, shiny hair and strong nails!1-4

One shot daily is all it takes for the unique dual complex to effectively activate the beauty processes in your body and to protect you from the main causes of aging. For youthful beauty at all ages.

#### 5in1 Beauty Elixir

81030 | 30 x 25 ml