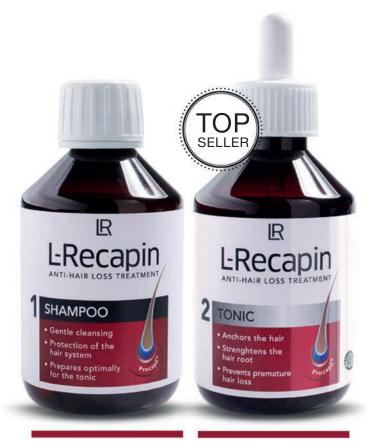

nfirmed the effectiveness of the product.

(Tonic was tested on 20 men and 5 women in the age group 21 to 60 years of age through the DermaTronnier over a period of 4 months in 2005)



can count on 100%.

# 4+

### RECOMMENDATION FOR FULL HAIR:

Only long-term and regular application of L-Recapin will enable the optimum result. The recommended 4-pack provides a four month supply.

The L-Recapin Tonic and the Shampoo are exactly the perfect combination with the best outcomes.

### YOU SAVE WITH **SETS**

L-Recapin Set 1+1

27004

L-Recapin Shampoo · 200 ml L-Recapin Tonic · 200 ml

# **L**Recapin

# Powerful duo for full, thick hair

Hereditary hair loss? L-Recapin is the solution for men: The innovative active complex stops hereditary hair loss and has been shown to improve hair volume.



### L-Recapin Shampoo

The dermatological tested complex ingredients gently and mildly cleans the hair. Use routinely before applying the L-Recapin Tonic to optimally prepare the hair and scalp.

### L-Recapin Tonicum

L-Recapin Tonicum counteracts hereditary hair loss\*. Apply the tonic after washing onto damp hair. Massage in circular movements.

27003 | 200 ml

27001 | 200 ml



# FASCINATING FRAGRANCE WORLDS

Fragrances lend moments an unforgettable magic power. **LR offers a wide variety of high-quality fragrances** – from glamorous star fragrances to lifestyle fragrances to the timeless LR Classics.

Numerous superstars place their trust in LR's fragrance expertise as a worldwide competence partner. The result of these cooperations are individual fragrance compositions with interna