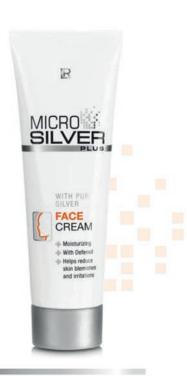

# **SPECIAL CARE**

Anti-bacterial protection for special requirements

118 | LR MICROSILVER

The functional special care LR MICROSILVER PLUS with its active ingredient combination of MICROSILVER BGTM, panthenol and zinc compounds provides antibacterial protection and optimum care for irritated and stressed skin.