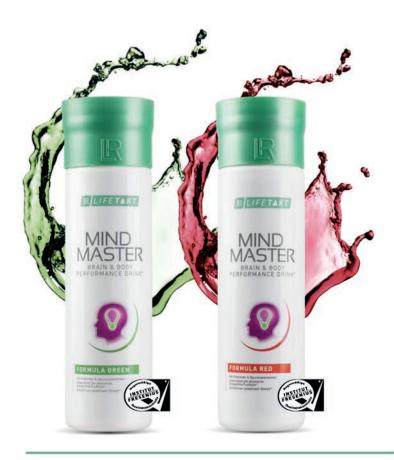

## With grape juice from grape juice extract

- With green tea extract
- ✓ With L-Carnitine
- With coenzyme Q10

Mind Master Formula Green\* 80900 | 500 ml

Formula Red\*

80950 | 500 ml

## The Classic With the full power of green tea

#### Areas of application:

- Protects the cells1 from oxidative stress
- Contributes to a normal energy metabolism<sup>3</sup>.
- Contributes to mental health2
- reduces fatigue and exhaustion3
- Contributes to normal cognitive function4
- Contributes to a normal function of the nervous system<sup>2</sup>

#### Selected ingredients:

- With vitamins & trace elements
- √ 100 % Vitamin E per daily allowance\*\*
- 100 % Vitamin B1 (Thiamine) per daily allowance\*\*
- √ 100 % Vitamin B9 (Folic acid) per daily allowance\*\*
- ✓ 100 % Vitamin B12 per daily allowance\*\*\*
- √ 30 % iron per daily allowance\*\*
- 51 % selenium per daily allowance\*\*
- With 36 % Aloe Vera Gel