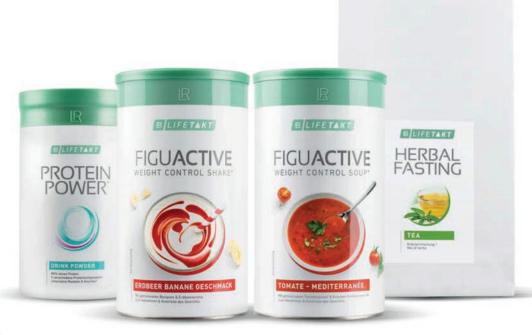

**Meal substitutes:** Figu Active makes it easy to replace two out of three meals a day. The shakes, soups, flakes and bars are quickly prepared.

**Diet companions:** Pro Balance and Protein Power – your diet companions<sup>2</sup> support you in your diet, supply you with nutrients and promote muscle development<sup>2,3</sup>. In addition, the herbal fasting tea contributes to a calorie-free water balance.

#### Tasty meals

- 2 x Figu Active Shakes of your choice in the following flavours: strawberry banana, vanilla or latte macchiato
- 1 x Figu Active soup of your choice in the following flavours: Tomato Mediterranean, Potato-Aubergine or Vegetable Curry India
- 1 x Figu Active bar (6 pack) of your choice in the following flavours: Nougat, Strawberry-Yoghurt or Crunchy
- 1 x Figu Active Flakes Crispy Cranberry

#### Sensible diet companions

- 1 x Pro Balance tablets
- 1 x Herbal Fasting Tea
- 1 x Protein Powder
- 1 x Powdered Drink Vanilla
- 1 x LR Shaker including portion can