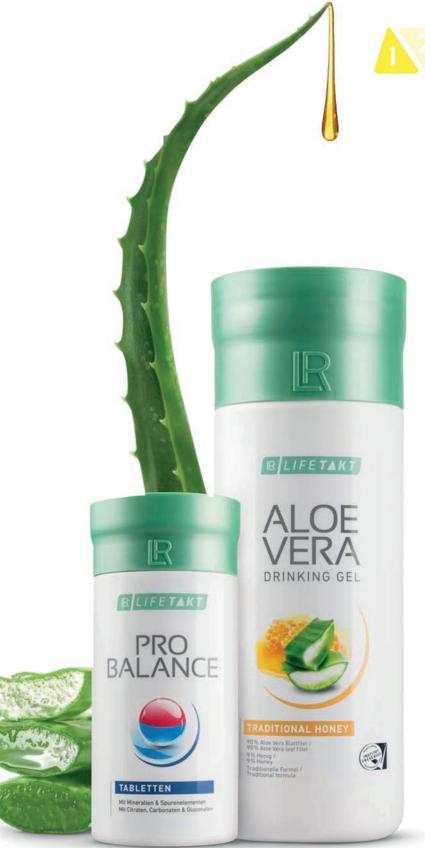

#### Full day, empty nutrient depots?

LR LIFETAKT Daily Essentials. Your daily plus for nutrient supply.

Daily Essentials by LR LIFETAKT supplies you with important nutrients that your body needs every day. Even if, and especially when, you do not have time to cook fresh or eat a balanced diet. The combination of Aloe Vera Drinking Gel Traditional with Honey and Pro Balance supplies your body with important minerals and trace elements as well as with high-quality herbal substances.

The ideal basis for a well-functioning metabolism¹. Aloe Vera Drinking Gel Traditional with Honey: In naturopathy, Aloe Vera has been valued for centuries for its unique composition of ingredients. LR enriches the juice of the Aloe Vera plant with valuable vitamin C. This supports your energy metabolism. In addition, Pro Balance restores the balance of nutrients in your body². The body's own acid-base-balance is regulated by valuable trace elements and an optimal supply of basic minerals².

### Daily Essentials MONTHLY SET

Aloe Vera Drinking Gel Traditional with Honey pack of 3: 80743 | 3 x 1000 ml

More information on page 56

ProBalance Tablets 80102 | 360 Tablets / 252 g

More information on page 65