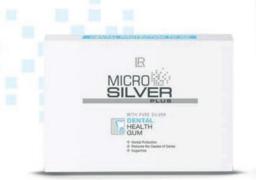

# **SPECIAL CARE**

Anti-bacterial protection for special requirements

118 | LR MICROSILVER

The functional special care LR MICROSILVER PLUS with its active ingredient combination of MICROSILVER BGTM, panthenol and zinc compounds provides antibacterial protection and optimum care for irritated and stressed skin.