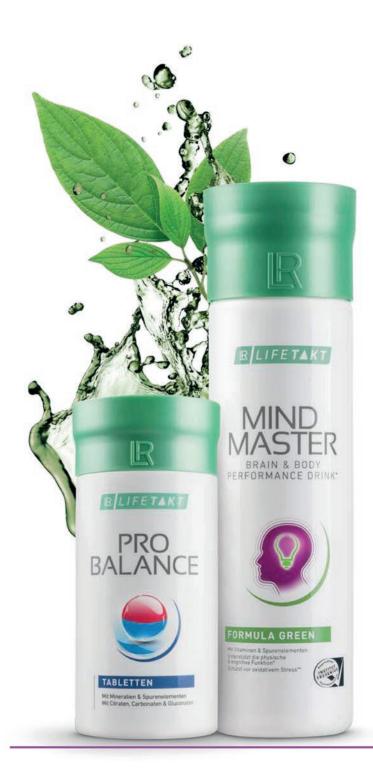

# LR LIFETAKT MENTAL POWER. For extra power and serenity.

The unique, coordinated product combination, LR Lifetakt Mental Power helps neutralise the negative effects of stress in the body¹ and gives you energy. You stay fully focused to make the most of yourself.²

Mind Master protects the cells from oxidative stress<sup>1</sup> and contributes to a healthy energy metabolism and nervous system with vitamins<sup>3</sup> and minerals<sup>2</sup>.

Pro Balance restores the important acid-base balance<sup>4</sup>. This reduces fatigue and exhaustion<sup>5</sup>. For those with a busy lifestyle – who want to be successful at the same time.

#### Mind Master set of 5

Put together your own set of 5 bottles of Mind Master choosing from Formula Green and Formula Red.

80935 | 5 x 500 ml

More information on page 50

# ProBalance Tablets 80102 | 360 Tablets / 252 g

More information on page 55