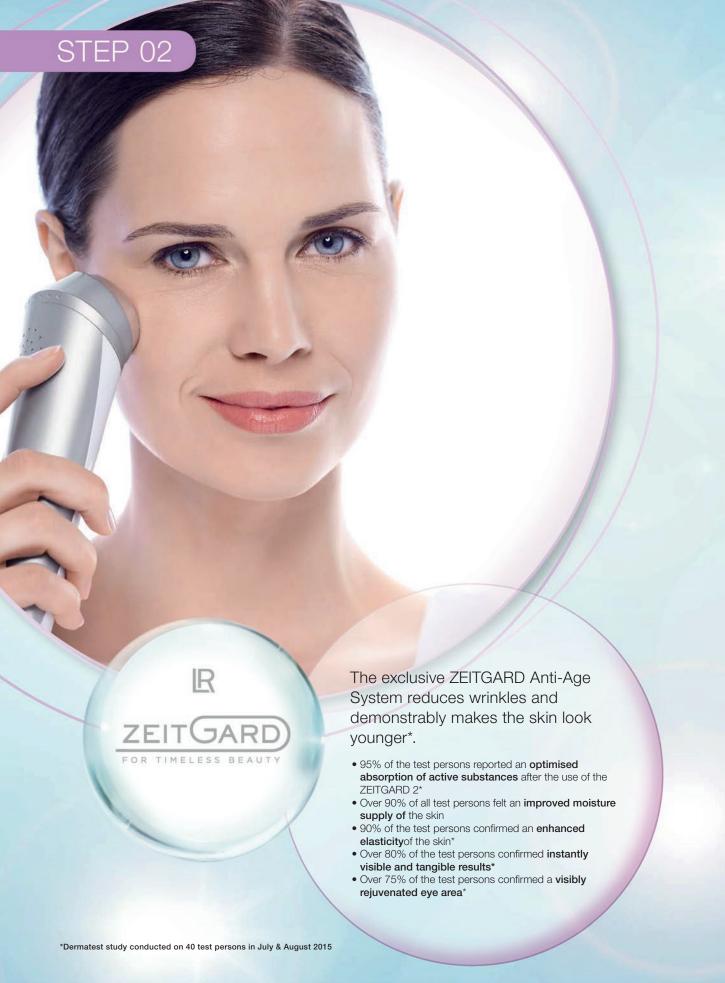

# ANTI-AGE CARE

LR ZEITGARD for timelessly beautiful skin

102 | LR ZEITGARD Cleansing system

104 | LR ZEITGARD Anti-age system

106 | LR ZEITGARD Care system

# 1. You want youthful, more elastic skin with fewer wrinkles?

The electric LR ZEITGARD anti-age device with its thermal hot/cold methodology ensures effective transport of anti-age active ingredients into the skin layer.

The holistic anti-age management for youthful looking facial skin: **LR ZEITGARD**. In three steps, the professional overall concept offers professional tools and type-appropriate anti-age care for a lastingly youthful complexion.