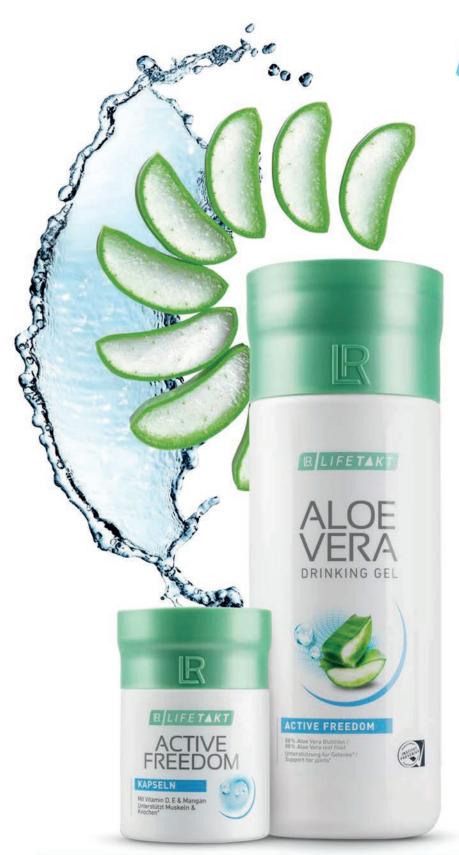

# MAXIMUM MOBILITY FOR EVERY STAGE IN LIFE!

For you, mobility means freedom. Because only if your body can keep up with your daily requirements, you can reach your full potential and feel really good. LR LIFETAKT Pro Activity helps maintain and boost your body's flexibility so that you can lead the active life you want¹.

#### Stay mobile in everyday life?

LR LIFETAKT Pro Activity is your daily plus of mobility.

For you, exercise is not a question of age, but of your personal constitution. With Pro Activity from LR LIFETAKT, you can enjoy your mobility all around and effortlessly master your everyday challenges.

This is ensured by the combination of Aloe Vera Drinking Gel Active Freedom and Active Freedom capsules. In naturopathy, Aloe Vera has been valued for centuries for its unique composition of ingredients. LR enriches the juice of the Aloe Vera plant with the vitamins C and E. Vitamin C supports the bone and cartilage structure – your musculoskeletal system is strengthened.<sup>1</sup>

Active Freedom capsules also provide for greater flexibility and mobility: It contains vitamin D which supports the muscles<sup>2</sup> and manganese which strengthens the connective tissue<sup>3</sup>. This clears the way for your agility.

- ¹ Vitamin C in the Aloe Vera Drinking Gel Active Freedom contributes to normal collagen formation for a normal function of the blood vessels and healthy bones.
- Vitamin D in Active Freedom capsules help maintain healthy bones.
- 3 Manganese in Active Freedom supports the normal formation of connective tissue.