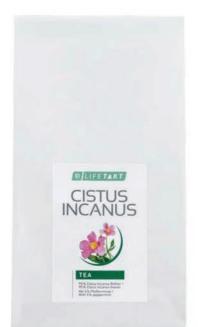

#### The soothing tea

#### Areas of application:

- For cosy warmth from the inside

#### Recommended Dosage:

 Pour 1 cup of boiling water over 1 heaped tsp, cover and let steep for 8 – 10 minutes, then strain.

Your body's defence system works non-stop. The capsules enriched with vitamin C and zinc make a valuable contribution to the normal functioning of the immune system. This effect is also achieved by the spray, thanks to the vitamin C it contains – the practical alternative for on the go.

#### Selected ingredients:

95% Cistus Incanus leaves5% refreshing mint leaves

#### Cistus Incanus Tea\*\*

80404 | 250 g