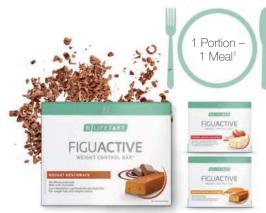

**Meal substitutes:** Figu Active makes it easy to replace two out of three meals a day. The shakes, soups, flakes and bars are quickly prepared.

**Diet companions:** Pro Balance and Protein Power – your diet companions<sup>2</sup> support you in your diet, supply you with nutrients and promote muscle development<sup>2,3</sup>. In addition, the herbal fasting tea contributes to a calorie-free water balance.

#### Tasty meals

- 2 x Figu Active Shakes of your choice in the following flavours: strawberry banana, vanilla or latte macchiato
- 1 x Figu Active soup of your choice in the following flavours: Tomato Mediterranean, Potato-Aubergine or Vegetable Curry India
- 1 x Figu Active bar (6 pack) of your choice in the following flavours: Nougat, Strawberry-Yoghurt or Crunchy
- 1 x Figu Active Flakes Crispy Cranberry

#### Selected ingredients:

Well-balanced nutrient supply

Figuactiv Bar Nougat Flavour 80271 | 6 x 60 g

**Strawberry-Yogurt flavour** 80284 | 6 x 60 g

Crunchy Caramel Flavour 80272 | 6 x 60 g

<sup>&</sup>lt;sup>1</sup> based on one of three average meals per day with an energy intake of 2,000 kcal/day.