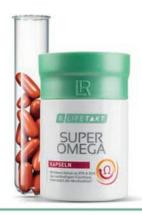

Don't be annoyed at minor ailments, and support your vitality<sup>1,4</sup> exactly where you need it – so that you can focus on the good things in life: for example your next project.

Super Omega provides you with the essential fatty acids EPA and DHA and thus contributes to a regular cardiac function1.

Super Omega Capsules 80338 | 60 Capsules / 100,8 g

# uper Omega

Omega-3 fatty acids EPA (eicosapentaenoic acid) and DHA (docosahexaenoic acid) are vital for maintaining a healthy cardiac function.<sup>5</sup> For example, they have a significant influence on blood lipid levels and support the flow properties of the blood.

#### Recommended Dosage:

daily 3 x 1 capsule

From sustainable fishing

#### Selected ingredients:

- ✓ 1260 mg Omega 3 fatty acids
- ✓ 630 mg EPA
- √ 420 mg DHA
- √ 117 mg beta-glucan

#### Super Omega capsules\* 80338 | 60 capsules / 100,8 g

Woman Phyto capsules\* 80332 | 90 capsules / 46,8 g