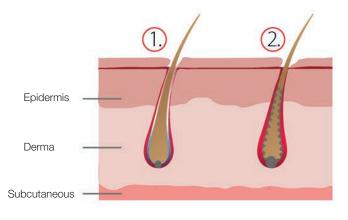

## **HAIR CARE**

Powerful duo for full, thick hair

122 | L-RECAPIN

system with a unique combination

of Aloe vera gel and 7 natural oils

nurtures, strengthens and repairs

your hair and protects it from

The LR ALOE VIA hair care

Cleansing-System-Kit Classic 70036

shiny hair?