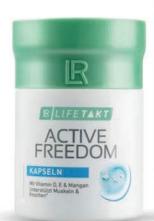

Active Freedom capsules also provide for greater flexibility and mobility: It contains vitamin D which supports the muscles<sup>2</sup> and manganese which strengthens the connective tissue<sup>3</sup>. This clears the way for your agility.

- ¹ Vitamin C in the Aloe Vera Drinking Gel Active Freedom contributes to normal collagen formation for a normal function of the blood vessels and healthy bones.
- Vitamin D in Active Freedom capsules help maintain healthy bones.
- 3 Manganese in Active Freedom supports the normal formation of connective tissue.

## Active Freedom Capsules 80190 | 60 cap / 37,2 g

More information on page 56

## Active Freedom capsules\*

80190 | 60 capsules / 37,2 g