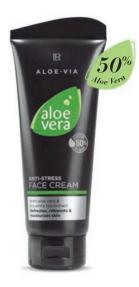

t under additional stress.



#### Aloe Vera Aloe Vera **Calming Shaving** Calming Shaving Foam Gel

Gentle shaving foam

- With 30% Aloe Vera
- Calms the skin and protects it from irritations
- · Moisturises and nurtures the skin already before shaving
- The shaved skin feels smooth and
- · For efficient and thorough shaving

• With 30% Aloe Vera • Calms the skin and protects it from irritations

ALOE

HAVING

- Moisturises and nurtures the skin already before shaving
- The shaved skin feels smooth and
- For efficient and thorough shaving

20423 | 150 ml

Gentle shaving gel



#### Aloe Vera After Shave Balm

Light care balm for the face • With 50% Aloe Vera gel and

- organic white tea extract · Reduces skin irritations and calms the skin after shaving
- Provides moisture and nourishes



#### Aloe Vera Anti-Stress Cream

Light, refreshing cream for the face

- With 50% Aloe Vera gel and organic white tea extract
- · Boost of freshness for stressed men's skin
- Provides moisture and vitalises

20421 | 100 ml







20420 | 200 ml



## Care For gentle

#### Baby care

For baby's skin, less is simply more. The naturally delicate and soft baby skin is very sensitive and the body's skin barrier is not yet fully developed. Therefore, it is essential to nourish, protect and regenerate baby's skin.

The new LR ALOE VIA Baby Care series with the best of Aloe Vera – its gel – and precious organic plant extracts is now even more gentle and natural than never before. Without parabens. Without mineral oils. Without perfume oils.

For gently protected baby skin

Now even more gentle