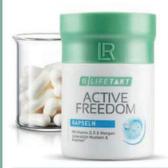

This is ensured by the combination of Aloe Vera Drinking Gel Active Freedom and Active Freedom capsules. In naturopathy, Aloe Vera has been valued for centuries for its unique composition of ingredients. LR enriches the juice of the Aloe Vera plant with the vitamins C and E. Vitamin C supports the bone and cartilage structure – your musculoskeletal system is strengthened.<sup>1</sup>

Active Freedom capsules also provide for greater flexibility and mobility: It contains vitamin D which supports the muscles<sup>2</sup> and manganese which strengthens the connective tissue<sup>3</sup>. This clears the way for your agility.

- ¹ Vitamin C in the Aloe Vera Drinking Gel Active Freedom contributes to normal collagen formation for a normal function of the blood vessels and healthy bones.
- Vitamin D in Active Freedom capsules help maintain healthy bones.
- 3 Manganese in Active Freedom supports the normal formation of connective tissue.

#### **Pro Activity MONTHLY SET**

Aloe Vera Drinking Gel Active Freedom set of 3:

80883 | 3 x 1000 ml

More information on page 49

## Active Freedom Capsules 80190 | 60 cap / 37,2 g

More information on page 56

## Active Freedom capsules\*

80190 | 60 capsules / 37,2 g