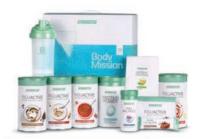

#### **BODY MISSION** 28 days SET

#### Tasty meals

- 2 x Figu Active Shakes of your choice in the following flavours: strawberry banana, vanilla or latte macchiato
- 1 x Figu Active soup of your choice in the following flavours: Tomato Mediterranean, Potato-Aubergine or Vegetable Curry India
- 1 x Figu Active bar (6 pack) of your choice in the following flavours: Nougat, Strawberry-Yoghurt or Crunchy
- 1 x Figu Active Flakes Crispy Cranberry

#### Sensible diet companions

- 1 x Pro Balance tablets
- 1 x Herbal Fasting Tea
- 1 x Protein Powder
- 1 x Powdered Drink Vanilla
- 1 x LR Shaker including portion can

#### Weight-loss coach

Access to the online weight-loss coach and the community

80434 |

More information on page 59