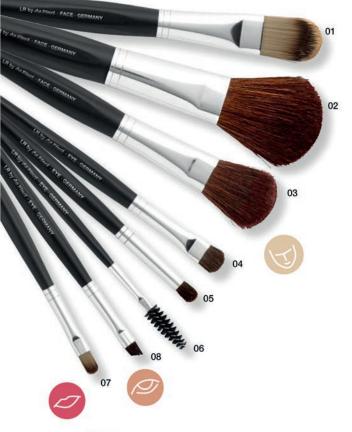

model is wearing High-Impact Lipstick 02 11130-1; 11131-8 Signature Red

## Lips in the spotlight



### 01 High Impact Lipstick

- Creamy, delicate texture full of intensive colour pigments for a pure colour experience
- The innovative texture provides a luxurious finish and seductive colour
- Uniform application, long-lasting hold and silky skin sensation

- **1** | 11130-1 Signature Red
- 2 | 11130-2 Camney Red
- 3 | 11130-3 Peppy Tomato
- 4 | 11130-4 Sensual Rosewood
- 5 | 11130-5 Soft Beige
- 6 | 11130-6 Light Chocolate

### 02 Brilliant Lipgloss

- Shimmering, glossy, vivid
- 3-D effect: fuller-looking lips
- With nurturing ingredients

### 4 ml

11131-1 Dramatic Rosewood

11131-2 Pink Brilliance

11131-3 Nude Shine

11131-4 Berry Glam

11131-5 Orange Flash 11131-8 Rose Temptation



# R by da Vinci

### HANDMADE IN GERMANY

### 01 | Foundation Brush

• For liquid and creamy make-up

40062

### 02 | Powder Brush

• For even application of loose and compressed powder 40060

### 03 | Rouge Brush

• For precise application of powder rouge 40061

### 04 | Eyeshadow Brush

• For even application of powder eyeshadows 40063

### 05 | Blender

 Perfect for blending powder eyeshadow in the lid crease 40064

### 06 | Brow and Lash Brush

• For perfectly shaped brows

• For separating the lashes

### 07 | Eyebrow and Eyeliner Brush

• For eyebrow powder and liquid eyeliners 40065

### 04 | Eyeshadow Brush

• For even application of powder eyeshadows 40066

### YOU SAVE WITH SETS

Set with all brushes

40068









### 01 Fantastic Mascara

- Even thicker, longer and more defi