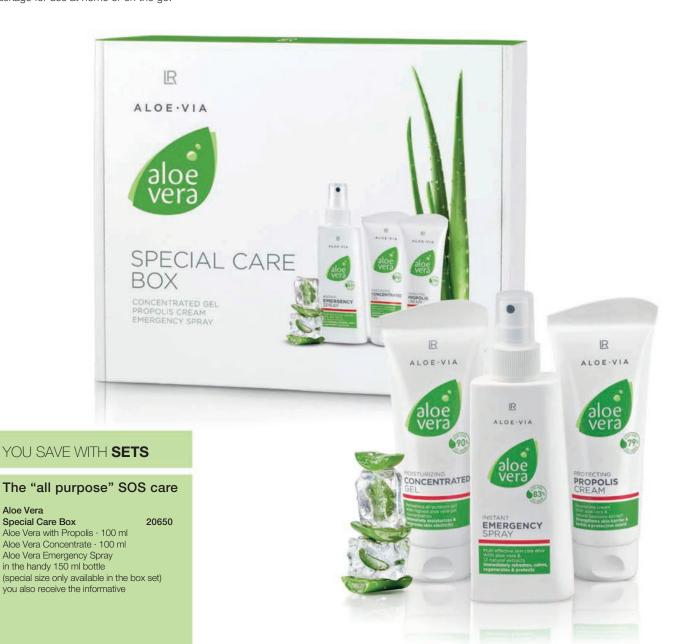

# FOR BEAUTY THAT SHOWS ON THE OUTSIDE

For an optimal, long-lasting result, we recommend a holistic beauty management. Simply supplement the 5in1 Beauty Elixir from the inside with your daily care routine from the outside. LR LIFETAKT True Beauty offers a special care set for each of the 5 beauty wishes.

# 1. You want youthful, more elastic skin with fewer wrinkles?

The electric LR ZEITGARD anti-age device with its thermal hot/cold methodology ensures effective transport of anti-age active ingredients into the skin layer.

### Restructuring Kit 71007

with less cellulite?

3. You want a firmer body

The Aloe vera in LR ALOE VIA

provides intensive care for a

defined body silhouette

upper arms, thighs and

thereby firming abdomen,

2. You want a healthier, more

Thanks to special oscillation technology, LR ZEITGARD 1 ensures pore-deep and gentle cleansing – up to 10 times more effective than regular cleaning¹.

4. You want stronger, more

system with a unique combination

of Aloe vera gel and 7 natural oils

nurtures, strengthens and repairs

your hair and protects it from

The LR ALOE VIA hair care

Cleansing-System-Kit Classic 70036

shiny hair?

## 5. You want stronger, healthier nails?

LR COLOURS Hand & Nail Serum provides gentle care with valuable oils and vitamins. The nail therapy repairs and strengthens nail elasticity and firmness.

Aloe Vera Toning-Set 27529

bottom.

Aloe Vera Hair Care System as a set 20763

breakage.

Nail set