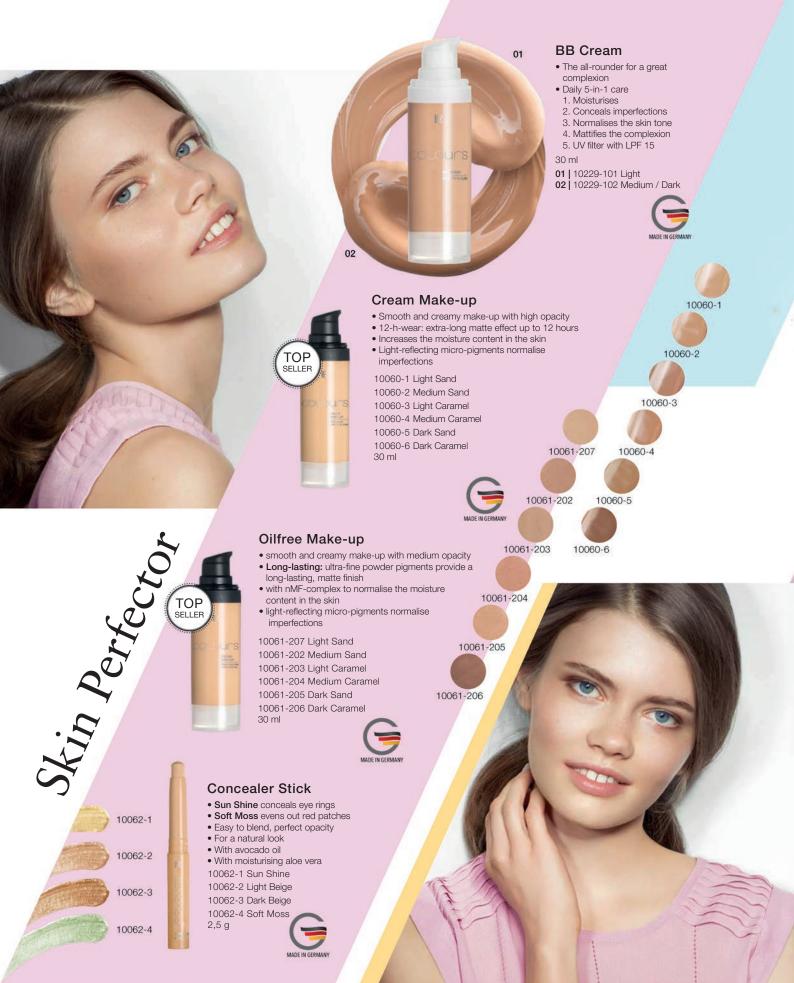

lous curve







10002-1 Absolute Black

10 ml

- supple and unfolds every lash
- Conical brush shape for a marvellous "big eyes effect"
- Easy application even at the corners of the eye and the lower lash line thanks to pointed brush

10386 Absolute Black

11 ml

### 03 Length & Definition Mascara, waterproof

- Perfectly defined, visibly lengthened lashes
- The high definition brush makes the lashes look longer and separates them to the last hair
- Waterproof, extra long-lasting texture



10266 Absolute Black



### Kajal

- Intensive, strong and supple lid line
- Easy application
- Ultra long-lasting hold
- Perfect for drawing contours and framing the eyes

10001-101 Soft Snow

10001- 2 Dark Coal

10001-104 Cold Blue

10001-105 Soft Ashes

10001- 6 Olive Green 10001-107 Dark Hazel







### Lipliner

- Ideal for contouring and correcting
- Perfectly matches the LR Colours Lipsticks

1,16 g

- 01 | 10032-1 Warm Rose
- 02 | 10032-2 Magic Mauve
- 03 | 10032-3 Juicy Rose
- 04 | 10032-4 Orange Toffee
- 05 | 10032-5 Midnight Plum
- 06 | 10032-7 Hot Chili
- 07 | 10032-8 Brown Rose



### **Glossy Lipstick**

- The perfect combination of lipstick and gloss
- Long-lasting and moisturising
- With a seductively fruity flavour 1,6 g
- 01 | 10031-1 Crystal Caramel
- 02 | 10031-2 Crystal Rose
- 03 | 10031-3 Crystal Peach
- 04 | 10031-4 Crystal Mauve
- 05 | 10031-5 Crystal Plum
- 06 | 10031-6 Crystal Berry





### Lipstick

- Colour and brilliance that cast a spell
- From seductive red to fairy-tale rose through to natural shades of brown
- Beautiful lips thanks to vitamin E

4,5 g