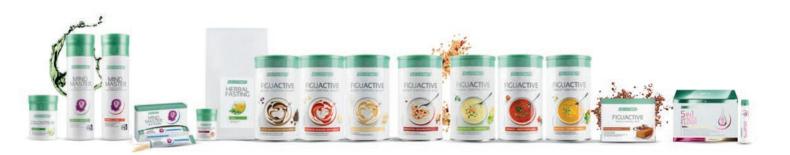

**Meal substitutes:** Figu Active makes it easy to replace two out of three meals a day. The shakes, soups, flakes and bars are quickly prepared.

**Diet companions:** Pro Balance and Protein Power – your diet companions<sup>2</sup> support you in your diet, supply you with nutrients and promote muscle development<sup>2,3</sup>. In addition, the herbal fasting tea contributes to a calorie-free water balance.

#### **BODY MISSION** 28 days SET

#### Tasty meals

- 2 x Figu Active Shakes of your choice in the following flavours: strawberry banana, vanilla or latte macchiato
- 1 x Figu Active soup of your choice in the following flavours: Tomato Mediterranean, Potato-Aubergine or Vegetable Curry India
- 1 x Figu Active bar (6 pack) of your choice in the following flavours: Nougat, Strawberry-Yoghurt or Crunchy
- 1 x Figu Active Flakes Crispy Cranberry

#### Sensible diet companions

- 1 x Pro Balance tablets
- 1 x Herbal Fasting Tea
- 1 x Protein Powder
- 1 x Powdered Drink Vanilla
- 1 x LR Shaker including portion can

# Figu Active

The creamy Figu Active Shakes are quick and easy to prepare. The delicious meal substitute is available in a wide range of flavours.

Only 224-230 kcal per serving:

28 g Figu Active Shake + 250 ml lactose-free milk 1.5% fat