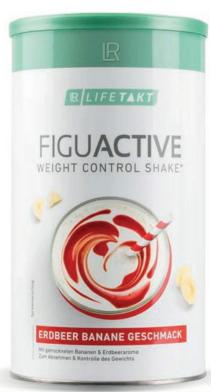

# Figu Active

The creamy Figu Active Shakes are quick and easy to prepare. The delicious meal substitute is available in a wide range of flavours.

Only 224-230 kcal per serving:

28 g Figu Active Shake + 250 ml lactose-free milk 1.5% fat

#### Figuactiv Shakes

Strawberry-Banana

80201 | 450 g can