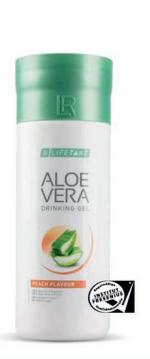

#### The sugar-free version for weight-conscious people

#### Areas of application:

- For a normal function of the blood vessels1
- For healthy bones1
- For a normal energy metabolism<sup>3</sup>
- For a normal function of the nervous system<sup>3</sup>
- For a normal function of the immune system4

#### Recommended Dosage:

- daily 3 x 30 ml
- Both adults and children love the flavour

- Selected ingredients: ✓ 98 % pure Aloe Vera Leaf Gel
- ✓ No added sugar² (Information for diabetics: only 0.054 bread units)
- √ 100 % Vitamin C³ per daily allowance\*\*

#### Aloe Vera Life Essence Peach\*

80750 | 1000 ml