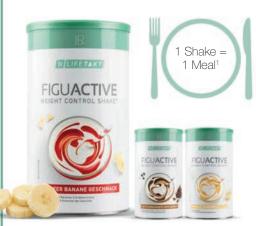

# Figu Active

The creamy Figu Active Shakes are quick and easy to prepare. The delicious meal substitute is available in a wide range of flavours.

Only 224-230 kcal per serving:

28 g Figu Active Shake + 250 ml lactose-free milk 1.5% fat

#### Figuactiv Shakes

Strawberry-Banana

80201 | 450 g can

#### Vanilla

80280 | 450 g can

#### Latte Macchiato

80201 | 450 g can