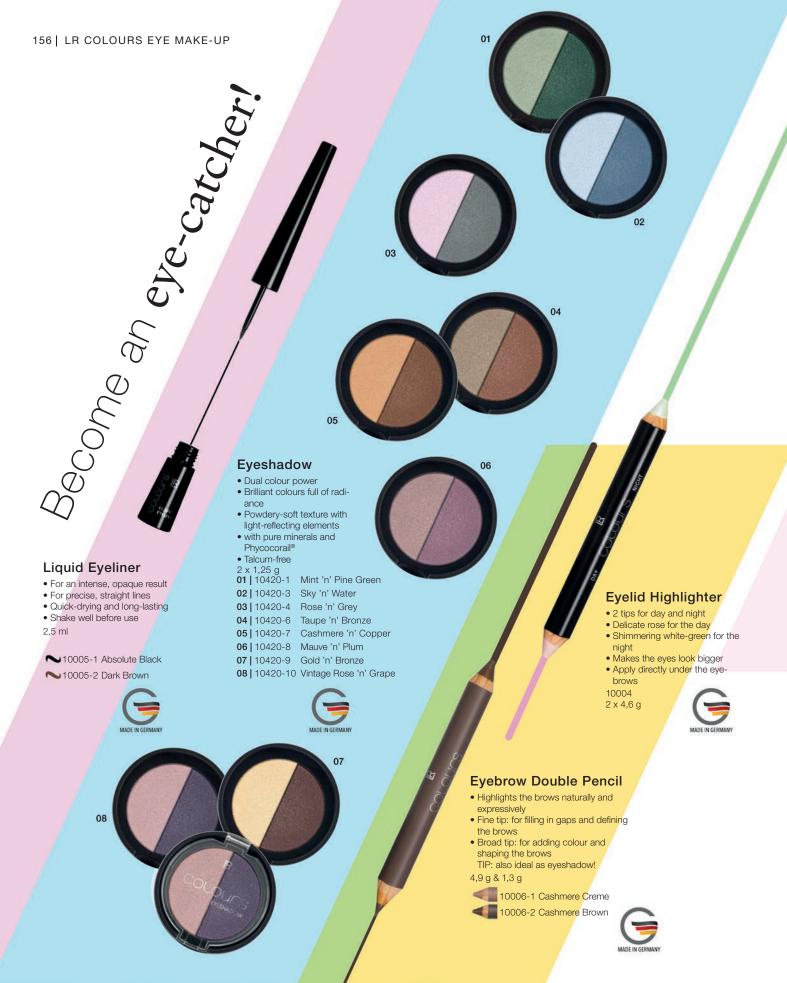

reen conceals broken capillaries and pigmentation spots
- Fixes make-up, blurs out imperfections and ensures a smooth and radiant complexion

### 04 Hollywood Powder Duocolour

- Yellow imparts a healthy glow to your skin, blurs out shadows and imperfections and provides a radiant complexion
- Purple ensures a fresh and vital complexion, even at night – it reflects the light and livens up dull skin
- Fixes make-up, blurs out imperfections and ensures a smooth and radiant complexion.

### 05 Velvet Touch Micro Powder

- High-grade multifunctional powder
- The airy and micro fine texture imparts a silky-transparent and smooth finish
- Reduces shine and normalises the skin tone

11113-1 | 11,8 g Ruddy Rose 11113-2 | 11,1 g Petal Peach



11114 | 11 g 11111 | 12 g

11112 | 10 g

11110 | 10 g





out the lashes and creates a fabulous curve







10002-1 Absolute Black

10 ml

- supple and unfolds every lash
- Conical brush shape for a marvellous "big eyes effect"
- Easy application even at the corners of the eye and the lower lash line thanks to pointed brush

10386 Absolute Black

11 ml

### 03 Length & Definition Mascara, waterproof

- Perfectly defined, visibly lengthened lashes
- The high definition brush makes the lashes look longer and separates them to the last hair
- Waterproof, extra long-lasting texture



10266 Absolute Black



### Kajal

- Intensive, strong and supple lid line
- Easy application
- Ultra long-lasting hold
- Perfect for drawing contours and framing the eyes

10001-101 Soft Snow

10001- 2 Dark Coal

10001-104 Cold Blue

10001-105 Soft Ashes

10001- 6