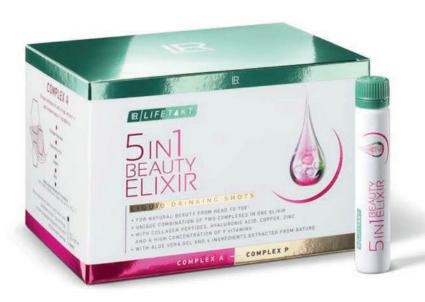

The 5in1 Beauty Elixir owes its unique mode of action to the innovative dual complex consisting of the active and the preventive complex. The active complex with a highly concentrated dose of collagen peptides, hyaluronic acid, zinc, copper and 9 important vitamins activates the beauty processes and reduces signs of aging. The preventive complex uses the power of Aloe vera and four other natural extracts to provide preventive protection against the main causes of aging and external environmental aggressors. The to-go shot is also completely free from sweeteners, artificial colours, lactose and gluten.

Moisture keeps the skin firm and makes it look healthy.

The LR LIFETAKT 5in1 Beauty Elixir grants all 5 beauty wishes at once: a youthful look, clear skin, a firm body, shiny hair and strong nails!1-4

One shot daily is all it takes for the unique dual complex to effectively activate the beauty processes in your body and to protect you from the main causes of aging. For youthful beauty at all ages.

#### 5in1 Beauty Elixir

81030 | 30 x 25 ml