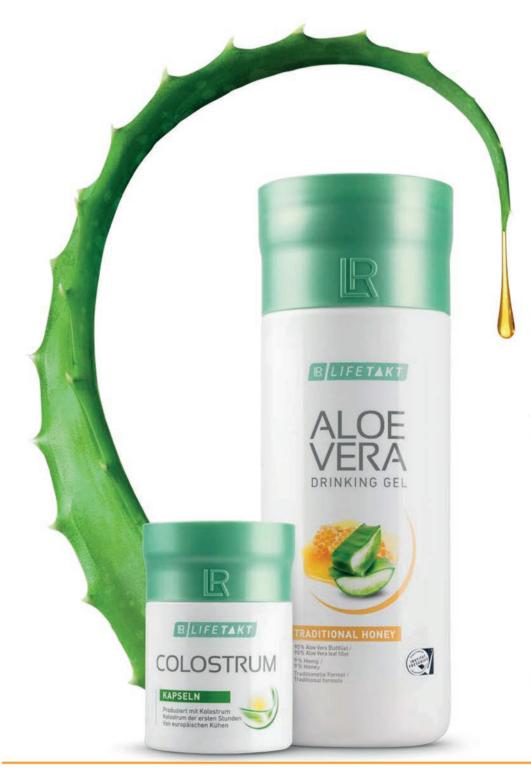

# ALOE VERA DRINKING GELS

With our cutting-edge Aloe vera production facility, we reinforce our claim "Made in Ahlen" and set new standards in Europe with an innovative high-tech machine park.

# DISTINGUISHED QUALITY

Our high quality standards are also strictly controlled and certified by independent, renowned institutes.

SGS INSTITUT FRESENIUS confirms, for example, the consistently high quality of the Aloe Vera Drinking Gel.

Scarcely any other natural product has such a successful and ancient tradition as the Aloe Vera plant.

Aloe Vera Drinking Gel Traditional with Honey was LR's first Aloe Vera product and at the same time the most successful LR product of all time. For this, as well as for all our Aloe Vera Drinking Gels, we use only pure Aloe Vera leaf gel in the highest possible concentration. One of the most important individual substances contained in the leaf gel of Aloe Vera is Acemannan, which develops its beneficial properties especially in combination with numerous other substances contained in Aloe Vera. The pure natural product is combined with ingredients that give the product its individual properties

#### Selected ingredients:

90% pure Aloe Vera Leaf Gel
9% Honey
75% Vitamin C¹ per daily allowance\*\*

Aloe Vera Drinking Gel Traditional with Honey\*