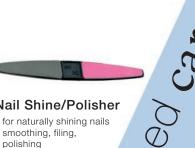

## 5. You want stronger, healthier nails?

LR COLOURS Hand & Nail Serum provides gentle care with valuable oils and vitamins. The nail therapy repairs and strengthens nail elasticity and firmness.

Aloe Vera Toning-Set 27529