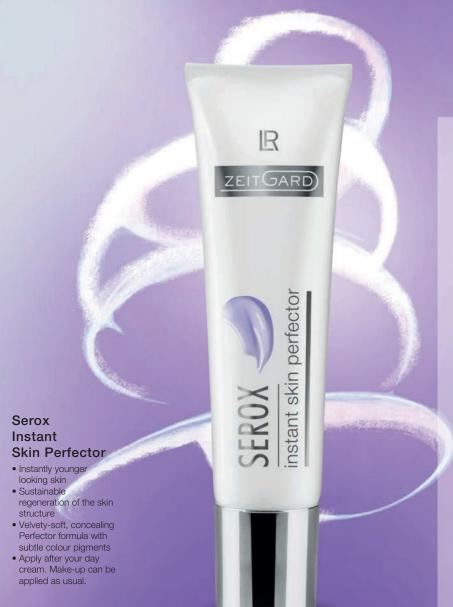

# 1. You want youthful, more elastic skin with fewer wrinkles?

The electric LR ZEITGARD anti-age device with its thermal hot/cold methodology ensures effective transport of anti-age active ingredients into the skin layer.

The holistic anti-age management for youthful looking facial skin: **LR ZEITGARD**. In three steps, the professional overall concept offers professional tools and type-appropriate anti-age care for a lastingly youthful complexion.