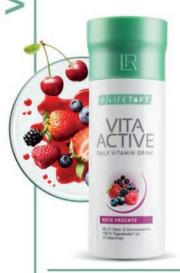

#### Extra vitamins needed?

Vita Active offers a vitamin supply of 10 essential vitamins3 with only one teaspoon a day - for young and old.

#### Vita Active Red fruits 80301 | 150 ml

More information on the individual LR LIFETAKT products can be found starting on page 54.

<sup>&</sup>lt;sup>1</sup> EPA and DHA support a healthy heart function. For this, a daily intake of at least 250 g EPA and DHA is required.

#### Pro 12 capsules\*

80370 | 30 capsules / 15 g

Vitamins are true multi-talents. Vitamin D and B6 support the immune system1, vitamin B12 the cell division while vitamin B1 for example supports cardiac health. They are all contained in Vita Active. of the recommended daily allowance.

#### 100 % vitamin supply with only one teaspoon.

#### Areas of application:

- For the immune system¹
- For a regular energy metabolism1
- For a regular function of the nervous system<sup>2</sup>

#### Recommended Dosage:

1 x 5 ml (one teaspoon) per day

#### Selected ingredients:

- ✓ Made from 21 natural fruit and vegetable concentrates
- ✓ 100% of the 10 vitamins:
- ✓ Vitamin D
- ✓ Vitamin E
- ✓ Vitamin B1 (Thiamine)
- √ Vitamin B2 (Riboflavin)
- ✓ Vitamin B3 (Niacin)
- ✓ Vitamin B5 (Pantothenic acid)
- ✓ Vitamin B6
- ✓ Vitamin B7 (Biotin)
- ✓ Vitamin B9 (Folic acid)
- ✓ Vitamin B12

#### Vita Active Red fruits\*

80301 | 150 ml