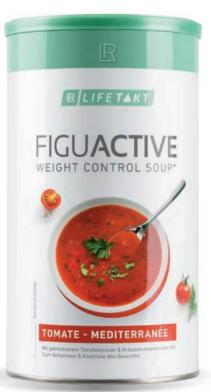

#### Tasty meals

- 2 x Figu Active Shakes of your choice in the following flavours: strawberry banana, vanilla or latte macchiato
- 1 x Figu Active soup of your choice in the following flavours: Tomato Mediterranean, Potato-Aubergine or Vegetable Curry India
- 1 x Figu Active bar (6 pack) of your choice in the following flavours: Nougat, Strawberry-Yoghurt or Crunchy
- 1 x Figu Active Flakes Crispy Cranberry

#### Figuactiv Soup

Tomato Mediterranean 80209 | 500 g can

Potato Aubergine

80208 | 500 g can

**Vegetable Curry India** 80210 | 500 g can The Figu Active bars replace a full meal and are ideal for on the go. Choose between three delicious flavours! Full meal, ideal for on the go.