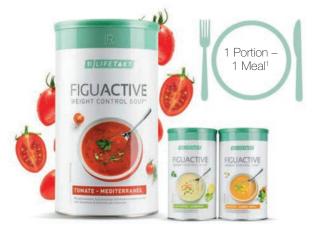

**Meal substitutes:** Figu Active makes it easy to replace two out of three meals a day. The shakes, soups, flakes and bars are quickly prepared.

**Diet companions:** Pro Balance and Protein Power – your diet companions<sup>2</sup> support you in your diet, supply you with nutrients and promote muscle development<sup>2,3</sup>. In addition, the herbal fasting tea contributes to a calorie-free water balance.

#### Tasty meals

- 2 x Figu Active Shakes of your choice in the following flavours: strawberry banana, vanilla or latte macchiato
- 1 x Figu Active soup of your choice in the following flavours: Tomato Mediterranean, Potato-Aubergine or Vegetable Curry India
- 1 x Figu Active bar (6 pack) of your choice in the following flavours: Nougat, Strawberry-Yoghurt or Crunchy
- 1 x Figu Active Flakes Crispy Cranberry

#### Figuactiv Soup

Tomato Mediterranean 80209 | 500 g can

Potato Aubergine

80208 | 500 g can

**Vegetable Curry India** 80210 | 500 g can The Figu Active bars replace a full meal and are ideal for on the go. Choose between three delicious flavours! Full meal, ideal for on the go.