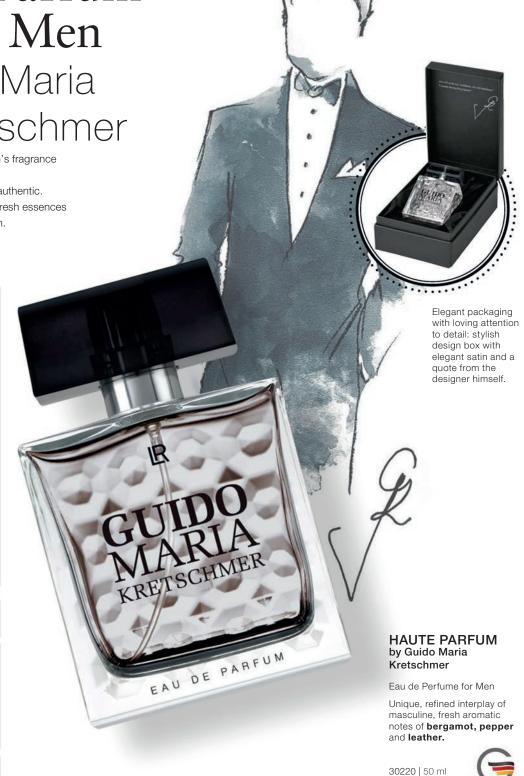

amber.

### PURE by Guido Maria Kretschmer

Eau de Parfum for men 30540 | 50 ml









by Guido Maria Kretschmer

Just like the women's scent, the men's fragrance bears the signature of the designer: elegant, sophisticated, timeless and authentic. Little by little, the elegant, spicy and fresh essences unfold their exciting facets on the skin.

### HAUTE PARFUM FOR YOUR HOME

by Guido Maria Kretschmer



Now also for your home: Inspired by his perfume collection, scented candles in a sophisticated design are now available - HAUTE PARFUM FOR YOUR HOME.

For further information, see page 125.

### YOU SAVE WITH SETS

#### Guido Maria Kretschmer Fragrance Set

30230

Eau de Perfume for Women, Eau de Perfume for Men

The women's fragrance by Guido Maria Kretschmer can be found on page 125.









### A breath of immortality

Smart Guys live forever – just like Bruce Willis. Straight down the line, masculine and unconventional. The fragrance of action heroes: strong sandalwood and spicy pepper mixed together with earthy vetiver and revitalising grapefruit.

Bruce Willis' first fragrance – now a legend.

### **Bruce Willis**

Eau de Perfume 3505 | 50 ml

eau de parfum





contact and with aromatic notes and a fine hint of tobacco creating an unmistakeably masculine and elegant impression. The strong base of sensuous leather accords and precious oud wood give this fragrance it own unique signature and private reflections from Bruce Willis.

### **Bruce Willis** Personal Edition

Eau de Perfume 2950 | 50 ml









### 3,2,1 – Action!

The perfect combination of sport, elegan