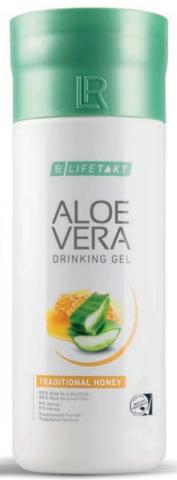

#### The original with honey

#### Areas of application

- For a normal function of the blood vessels<sup>1</sup>
- For healthy bones1
- For a normal energy metabolism<sup>3</sup>
- For a normal function of the nervous system<sup>3</sup>
- For a normal function of the immune system<sup>4</sup>

#### Recommended Dosage:

- daily 3 x 30 mll

#### Special properties:

 Recipe based on the original recipe of Father Romano Zago

#### Selected ingredients:

90% pure Aloe Vera Leaf Gel
9% Honey
75% Vitamin C¹ per daily allowance\*\*

Aloe Vera Drinking Gel Traditional with Honey\*