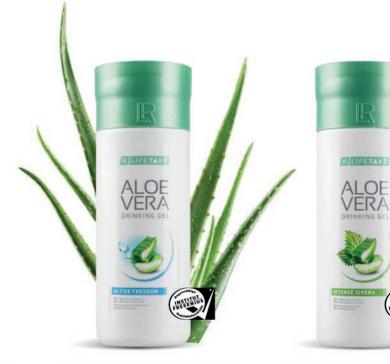

#### The movement specialist

#### Areas of application:

- For a regular collagen formation1
- For healthy bones1
- For a normal cartilage structure<sup>1</sup>
- For a normal energy metabolism1
- For a normal function of the nervous system1

#### Recommended Dosage:

- daily 3 x 30 ml

#### Aloe Vera Drinking Gel Active Freedom\*

80850 | 1000 ml

#### Selected ingredients:

- ✓ 90 % pure Aloe Vera Leaf Gel
- √ 7 % Honey
- With stinging nettle extract

#### Aloe Vera Drinking Gel Intense Sivera\* 80800 | 1000 ml

<sup>\*</sup> It is important that you adopt a varied and well-balanced diet to ensure a healthy way of living.

<sup>\*\*</sup> of the recommended daily allowance.