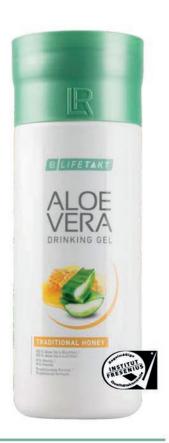

#### The original with honey

#### Areas of application

- For a normal function of the blood vessels<sup>1</sup>
- For healthy bones1
- For a normal energy metabolism<sup>3</sup>
- For a normal function of the nervous system<sup>3</sup>
- For a normal function of the immune system<sup>4</sup>

#### Recommended Dosage:

- daily 3 x 30 mll

#### Special properties:

 Recipe based on the original recipe of Father Romano Zago

#### Selected ingredients:

90% pure Aloe Vera Leaf Gel
9% Honey
75% Vitamin C¹ per daily allowance\*\*

Aloe Vera Drinking Gel Traditional with Honey\*