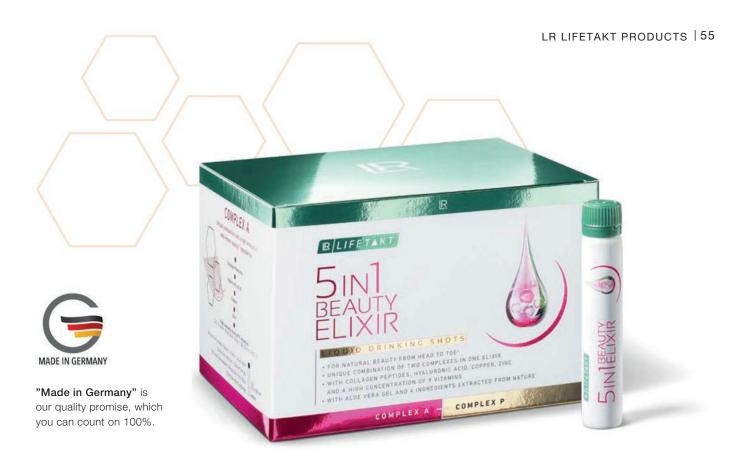

The 5in1 Beauty Elixir owes its unique mode of action to the innovative dual complex consisting of the active and the preventive complex. The active complex with a highly concentrated dose of collagen peptides, hyaluronic acid, zinc, copper and 9 important vitamins activates the beauty processes and reduces signs of aging. The preventive complex uses the power of Aloe vera and four other natural extracts to provide preventive protection against the main causes of aging and external environmental aggressors. The to-go shot is also completely free from sweeteners, artificial colours, lactose and gluten.

Moisture keeps the skin firm and makes it look healthy.

The LR LIFETAKT 5in1 Beauty Elixir grants all 5 beauty wishes at once: a youthful look, clear skin, a firm body, shiny hair and strong nails!1-4

One shot daily is all it takes for the unique dual complex to effectively activate the beauty processes in your body and to protect you from the main causes of aging. For youthful beauty at all ages.

#### 5in1 Beauty Elixir

81030 | 30 x 25 ml