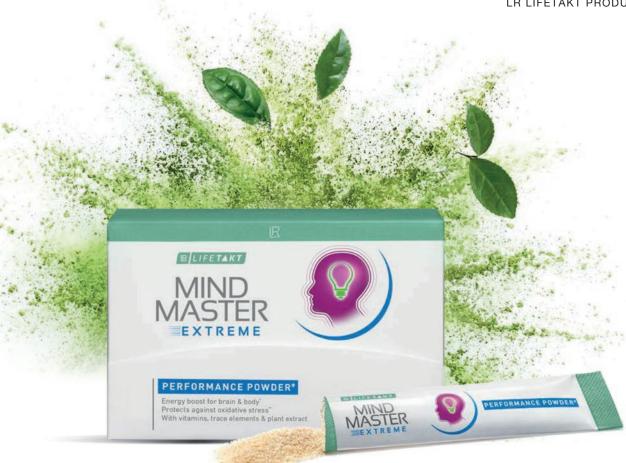

#### The quick, sugar-free energy boost to go

#### Areas of application: Quick energy boost

- Caffeine from guarana<sup>2</sup>
- Enhanced cognitive performance thanks to vitamins B6, B12 and thiamine4
- With amino acids leucine, isoleucine and valine (BCAA)

- Efficient mix of amino acids which protects your cells from oxidative stress3 and covers 100 % of your daily requirements of vitamin D and E
- Vitamin C supports your immune system<sup>5</sup>
- Aloe vera powder contributes to a general sense of well-being

#### Selected ingredients:

- √ 80 mg of caffeine, among others from guarana. 
  √ 100% Vitamin B12
- BCAAs (Leucine, Isoleucine, Valine)
- Green tea extract
- √ 100% Vitamin D
- √ 100% Vitamin E
- √ 100% Vitamin B1 (Thiamin)
- ✓ 100% Vitamin B6

- - 25% Vitamin C
- Aloe vera powder
- Zink
- Selenium
- Coenzyme Q10

Simply tear open

No water needed

Regain power

Sugar-free

Fits in every pocket, suitable for immediate consumption

#### Mind Master Extreme Performance Powder

80980 | 35 g / 14 Sticks à 2,5 g

Cistus Incanus is a shrub plant and grows on magnesium-rich soils in southern Europe. The tea obtained from it has been used since the 4th century. For the Cistus Incanus products of LR LIFETAKT we exclusively use the high-quality, rich leaves. Wood, stalks and cuttings are carefully sorted out.