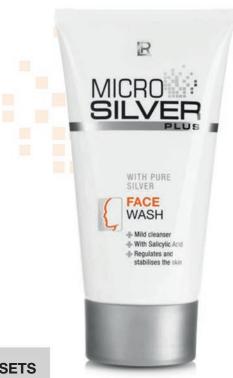

# **SPECIAL CARE**

Anti-bacterial protection for special requirements

118 | LR MICROSILVER

The functional special care LR MICROSILVER PLUS with its active ingredient combination of MICROSILVER BGTM, panthenol and zinc compounds provides antibacterial protection and optimum care for irritated and stressed skin.