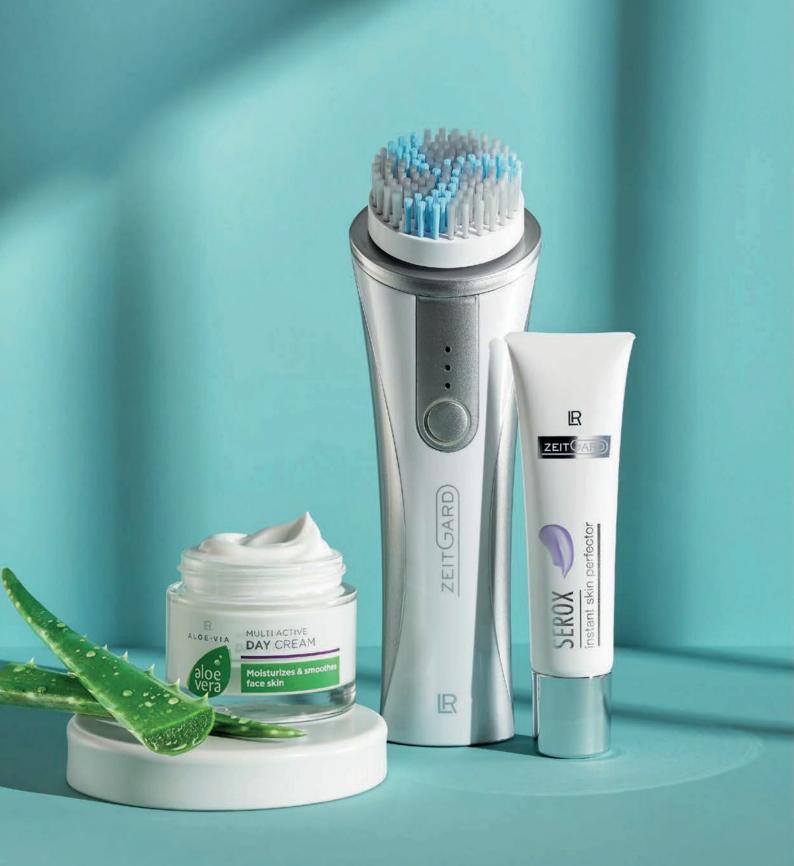

# 1. You want youthful, more elastic skin with fewer wrinkles?

The electric LR ZEITGARD anti-age device with its thermal hot/cold methodology ensures effective transport of anti-age active ingredients into the skin layer.

2. You want a healthier, more

Thanks to special oscillation technology, LR ZEITGARD 1 ensures pore-deep and gentle cleansing – up to 10 times more effective than regular cleaning¹.

4. You want stronger, more