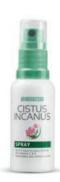

### The quick spray for the throat

#### Areas of application:

- Support for the immune system<sup>1</sup>

#### Recommended Dosage:

- daily 3x3 sprays
- Easy dosage by direct spraying into the throat

#### Selected ingredients:

- ✓ 86% Cistus Incanus Extract
- √ 38% Vitamin C per daily allowance\*
- ✓ 42% Vitamin E per daily allowance\*

#### Cistus Incanus Spray\*\*

80326 | 30 ml