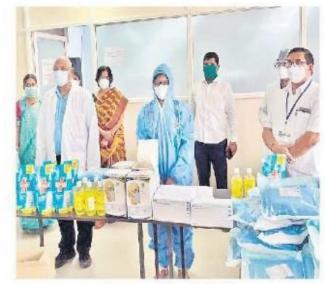

#### Coordinated & Donated Rs.50,00,000 worth

PPE Kits, N-95 Masks, Sanitisers etc to Gandhi Hospital, Secunderabad- via Janahita Seva Trust

Distribution of Masks, Sanitisers & PPE Kits to Gandhi Hospital

| N-95 Masks | Sanitisers                     | PPE Kits |
|------------|--------------------------------|----------|
| 3500       | 2500(100 ml.)<br>1000(500 ml.) | 1150     |