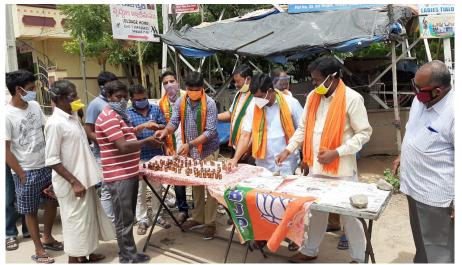

### **Covid Awareness Campaign**

RSS Karyakartas went from door to door in many Colonies, Bastis to create awareness of Face Masks, Hands wash, Social Distancing and Stay home & Stay Safe practices to general public, slum dwellers. Distributed Masks, Sanitisers, Gloves etc.