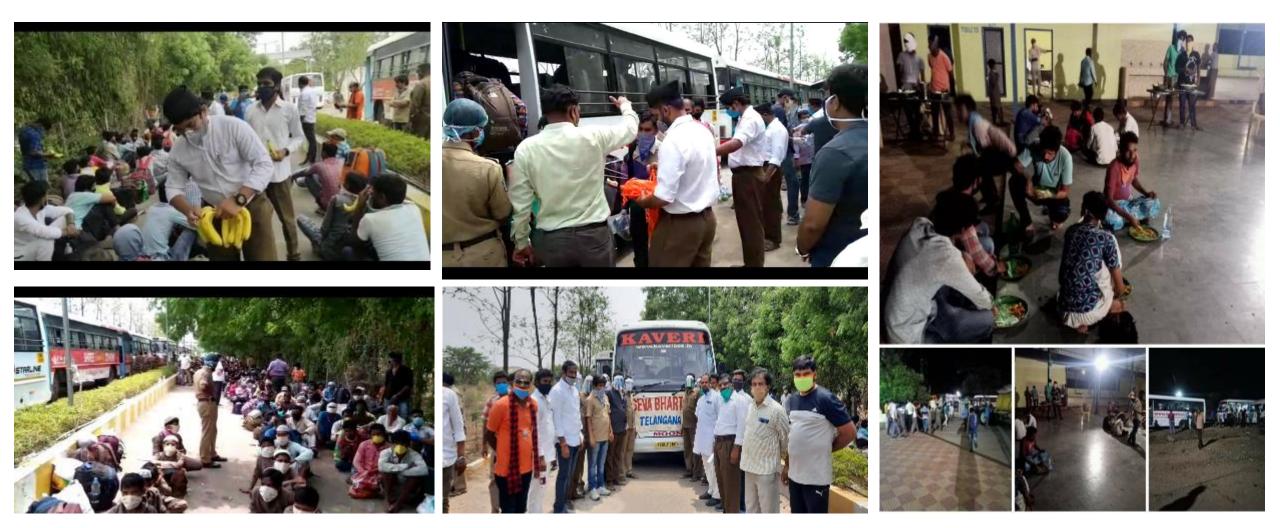

#### **Stranded Migrant Labourers Provided Buses**

వలస, కార్మికులకు బస్సుల ఏర్పాటు

ప్రజాపక్షం/మేద్చల్: లాక్డౌన్ కారణంగా ఇబ్బందులు ఎదుర్కొంటున్న పేదలకు, రోజువారి కూలీలకు సేవా భారతి అధ్వర్యంలో బస్సులను ఏర్పాటు చేసారు. ఇందులో భాగంగా బుధవారం మేద్చల్ నుండి మహారాష్ట్ర, నాగపూర్ వరకు 300 మందికి 4 బస్సులను ఏర్పాటు చేసారు. ప్రయాణంలో వలన కార్మికులు దేనికోసం ఇబ్బంది పద కుండా వారికి భోజన ప్యాకెట్ల, వాటర్ బాటిల్స్, సానిటె జర్స్, మాస్కులు అందించారు. ఈ కార్యక్రమంలో బిజెపి అసెంబ్లి కన్వీనర్ అమరం మోహన్ రెడ్డి, సేవా భారతి ఇంచార్జి గిరివర్గన్, మల్లికార్జున్, మండల అధ్యక్షులు జగన్ గౌడ్, కృష్ణ గౌడ్, బీజేవెఎం జిల్లా కార్యదర్శి రాగం అర్జున్, జీనివాస్ గౌడ్, శేఖర్, దశరథ్, గోపు నాగరాజ్, కె.మహేష్,

### **Migrant Labour Seva**

|                                     | No. Of Beneficiaries |
|-------------------------------------|----------------------|
| Food Distribution Centers           | 7                    |
| No of Persons Provided Food         | 40920                |
| No Of Buses Arranged                | 42                   |
| No. of Migrant Labour Sent by Buses | 3510                 |

#### Food– Distribution for Migrant Workers at Secunderabad, Lingampally, Ghatakesar Railway Stations