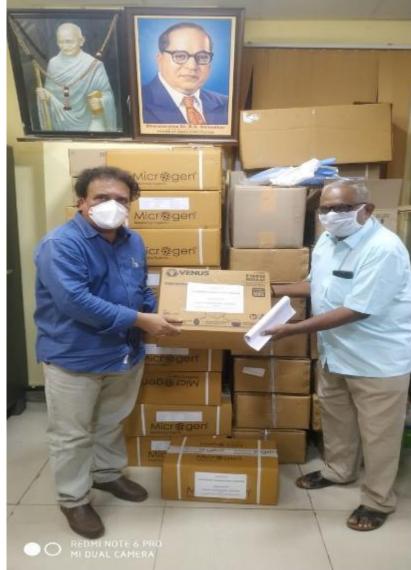

#### Coordinated & Donated Rs.50,00,000 worth

PPE Kits, N-95 Masks, Sanitisers etc to Gandhi Hospital, Secunderabad- via Janahita Seva Trust

Distribution of Masks, Sanitisers & PPE Kits to Gandhi Hospital

| Janahita Seva Trust in Association with |
|-----------------------------------------|
| 1) Coreteva Agri, United Way, Hyderabad |
| 2) Cognizant Foundation                 |
| 3) Ekam Foundation, Chennai             |
| 4) IICT(CSIR), Hyderabad                |
| 5) Inner Wheel Club, Hyderabad          |
| 6) DuPont India, (Core Seva Agri)       |

| N-95 Masks | Sanitisers                     | PPE Kits |
|------------|--------------------------------|----------|
| 3500       | 2500(100 ml.)<br>1000(500 ml.) | 1150     |