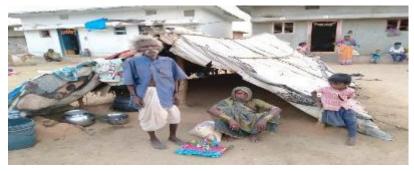

#### Modus Operandi:

House to house survey was conducted, in slums, migrant labour areas, areas inhabited by Nomad tribes, needy families identified and distributed Rice, Groceries & Vegetables.

Sanchara Jathi (Nomadic)

People Provided with Essentials, Rice & Groceries

Rice & Grocery Kits Distributed to Nomadic Tribes & Migrant Workers

| March-July, 2020           | No. Of Beneficiary Families |                |  |
|----------------------------|-----------------------------|----------------|--|
|                            | Sanchara Jathi              | Migrant Worker |  |
| March & April,             | 905                         |                |  |
| May                        | 1380                        | 201            |  |
| June                       | 30                          | 359            |  |
| Upto 10 <sup>th</sup> July | 15                          |                |  |
| Total                      | 2330                        | 560            |  |