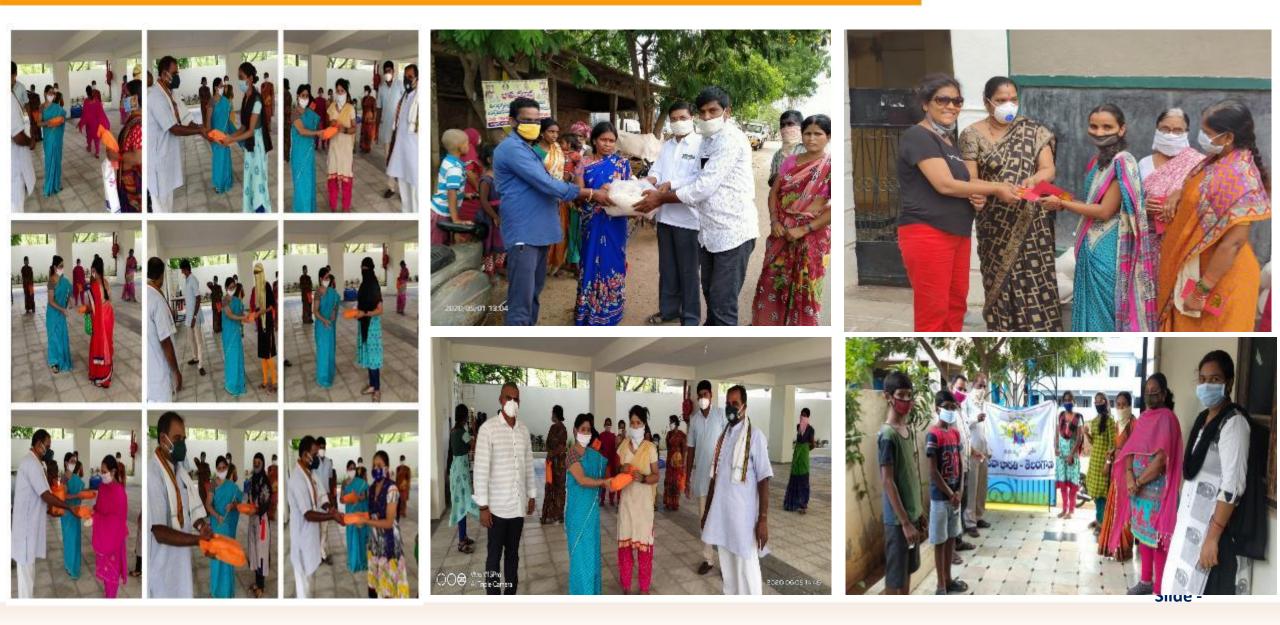

### **Covid Awareness Campaign**

RSS Karyakartas went from door to door in many Colonies, Bastis to create awareness of Face Masks, Hands wash, Social Distancing and Stay home & Stay Safe practices to general public, slum dwellers. Distributed Masks, Sanitisers, Gloves etc.