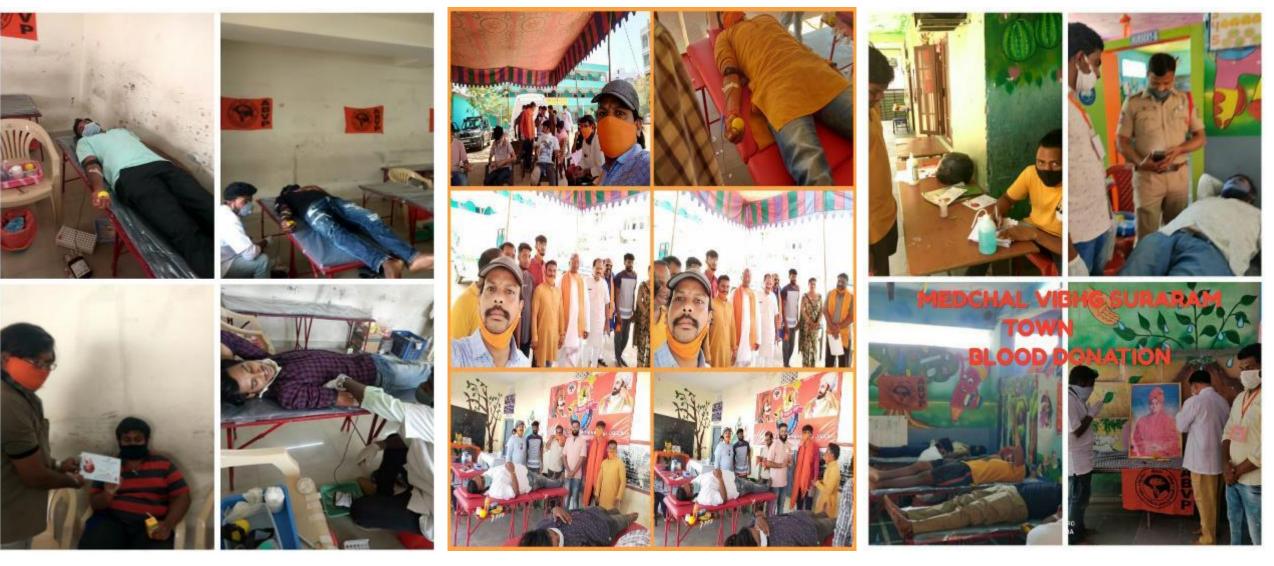

#### Raktadaan Camps During Covid by Janahita Seva Trust, Bajrang Dal, ABVP & Other Parivar Orgs

### **Raktadaan (Blood Donation) Programs**

| March-July, 2020 | No of Camps | No of Donors |
|------------------|-------------|--------------|
| Mar.&April,2020  | 2           | 93           |
| May              | 2           | 158          |
| June             | 5           | 653          |
| July             | 2           | 98           |
| Total            | 11          | 1002         |

## Raktadaan Camps by Janahita Seva Trust

Thalassemia

Raktadaan arranged free pick up and drop of blood donors from their houses to Aarohi Blood bank, Banjarahills, blood bank on daily basis to help Thalassemia patients (Children) On the Occasion of Shri Swantantrya Veer Savarkar, Bajrang Dal team, Tumkunta, Secunderabad Raktadaan is organised by IPM Blood Bank