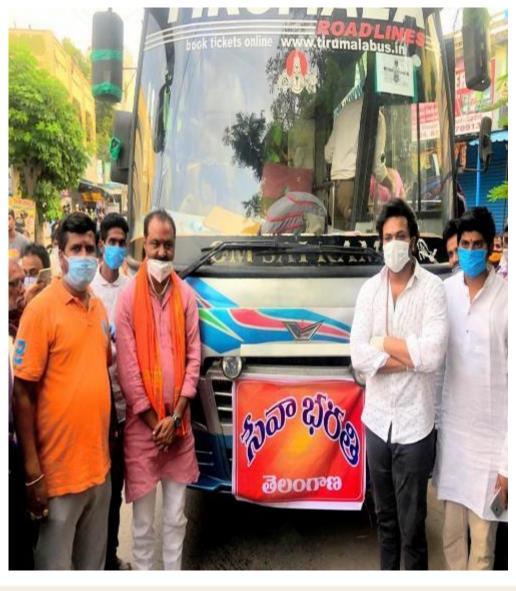

### **Stranded Migrant Labourers Provided Buses to Reach their places**

జన్యులలో 11వందలనుండి మహారాష్ట్ర. పెళ్లు కేరిని క్రమంగా రేపటోడాలని కివిషర్తి చగరాల కార్యకర్తలు కూరా వేయి లోజన

ప్రారుభమైంది అప్పులు రైక్లాలు ప్రాభుత్వం పుచ్చు. మత్తిగ వలగ రార్షకులకు వంపిటీ ప్రాక్టర్లు, ప్రాగుదేవు, వంపు నిల్ప ఒండే (రిద్య

#### **Stranded Migrant Labourers Provided Buses**

వలస, కార్మికులకు బస్సుల ఏర్పాటు

ప్రజాపక్షం/మేద్చల్: లాక్డౌన్ కారణంగా ఇబ్బందులు ఎదుర్కొంటున్న పేదలకు, రోజువారి కూలీలకు సేవా భారతి అధ్వర్యంలో బస్సులను ఏర్పాటు చేసారు. ఇందులో భాగంగా బుధవారం మేద్చల్ నుండి మహారాష్ట్ర, నాగపూర్ వరకు 300 మందికి 4 బస్సులను ఏర్పాటు చేసారు. ప్రయాణంలో వలన కార్మికులు దేనికోసం ఇబ్బంది పద కుండా వారికి భోజన ప్యాకెట్ల, వాటర్ బాటిల్స్, సానిటె జర్స్, మాస్కులు అందించారు. ఈ కార్యక్రమంలో బిజెపి అసెంబ్లి కన్వీనర్ అమరం మోహన్ రెడ్డి, సేవా భారతి ఇంచార్జి గిరివర్గన్, మల్లికార్జున్, మండల అధ్యక్షులు జగన్ గౌడ్, కృష్ణ గౌడ్, బీజేవెఎం జిల్లా కార్యదర్శి రాగం అర్జున్, జీనివాస్ గౌడ్, శేఖర్, దశరథ్, గోపు నాగరాజ్, కె.మహేష్,