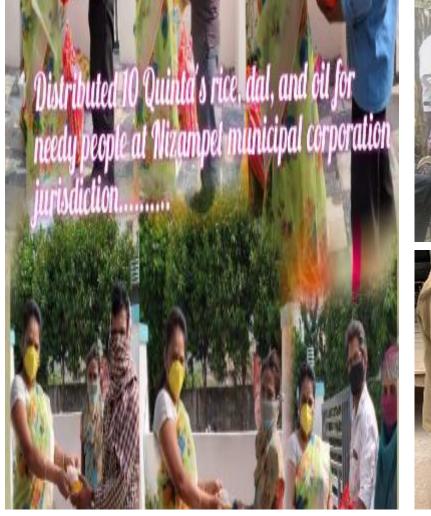

|  |  |  |

- భారదీయ ముజ్జార్ సంఘ ఆర్వర్యంలో మల్యాకిగిని మున్నపల్ కమిషనర్, స్రైనిక స.ఐ సహకారంతో కూరగాయలు అమ్యుకునే వారికి බො ජපාව බලාදුලු ස්තේරා, ඡණාගයන්, చందానగర్, కమలాపూర్, రామారెడ్డి, సిద్ధిపేట Edod's projuctives dogtory stops නීම රට් පොලිසිය ගොඩ හෝලිබිසි. జీక్ తార్పికులు, టైనన నిర్మాణ తార్పికులు, వలన కార్యికులకు వియ్యం దిత్యాపసరాలు, కూర గాయలు అందించారు. వారాంతపు సంతలలో కూరగాయలు అమ్ముకునే చిరు వ్యాపారులు బిఎంఎస్ సేవా కార్యకమాలకు టన్ను దూరగాయలు ఇద్చి సేవా నిరతిని చాటు కున్నారు.

లెవెంఫెస్ థమన నిర్మాణం కార్మదర్శి

- ఓఎంఎస్ వనతి మేరకు నెరేడ్మెట్ వృద్యాతమంలో దిరు వ్యాపారి అనిల్, అనందేలాగ్ రుద్రమదేవ సమిశితి న్యాయవాది జావికెడ్డి ఉచితంగా తూరగాయులు అందించారు. పైదాబాద్లోని వైదేహి దాళికల

#### 18 3, 2020 BPh 8 42





## **SAKSHAM Seva for the Disabled Persons**





## **BJP for Seva**











## **BJP Seva for Disabled**





### దివ్యాంగులకు నిత్యావసర సరుకుల పంపిణీ

పటాన్**చెరు (అదాబ్ హైదరాబాద్) :** పటాన్చెరు మండలం ఇస్నాఫూర్ (గామంలో కండర క్షీణత వ్యాధి బాధితుల సంఘం అధ్యక్షులు రవి ఆధ్వర్యంలో బిజెపి రాష్ట్ర మహిళా మోర్చా కార్యదర్శి శిల్పరెడ్డి సహకారంతో కండర క్షీణత బాధితులకు మరియు దివ్యాంగులకు 20 మందికి 5 కిలోల బియ్యము కంది పప్పు



00

చింతపందు కారం సబ్బులు కూరగా యలు, సానిటరీ మాస్కులు అందజేయడం జరిగింది. ఈ కార్యక్రమానికి ముఖ్యఅతిథిగా సినిమా కళాకారుడు లక్ష్మీనారాయణ (టార్జన్) పాల్గొని నిత్యవసర వస్తువులు కూరగాయలు పంపిణీ చేశారు ఈ సందర్భంగా బిజెపి రాష్ట్ర మోర్చా సెడ్రెటరీ శిల్పా రెడ్డి మాట్లాడుతూ కండర క్షీణత బాధితులకు దివ్యాంగులకు నా వంతు సహాయం అందించడం నాకు చాలా ఆనందంగా ఉంది ముందు ముందు కూడా వ్యాధి బాధితులకు నా వంతు సహాయం ఉంటుందని తెలియజేశారు ఈ కార్యక్రమంలో ఇస్నపూర్ ఉపసర్పంచి శోభ