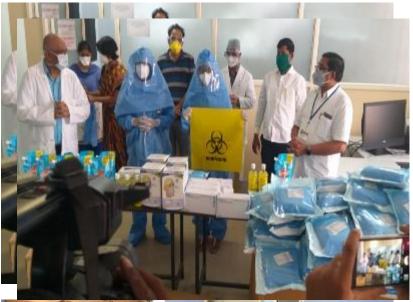

### Coordinated & Donated Rs.20,00,000 worth

PPE Kits, N-95 Masks, Sanitisers etc to Nizamabad Dist. Hospital by Janahita Seva Trust

#### రూ. 20 లక్షల సామగ్రి పంపిణీ

ఖళీలీవాడి: జనహిత ట్రస్టు, సేవా భారతి సంయుక్త అధ్వర్యంలో నిజా మాబాద్ ప్రభుత్వ జనరల్ దవాఖానలో సుమారు రూ. 20 లక్షల విలు వైన శానిటైజర్లు, పీపీఈ కిట్లు, మాస్కులు, గ్లౌజులు, సబ్బులను పంపిణీ చేసినట్లు ప్రధాన కార్యదర్శి రచ్చ తిరుపతి తెలిపారు. అదివారం ప్రభుత్వ జనరల్ దవాఖాన సూపరింటెండెంట్ నాగేశ్వర్**రావుకు వీటిని అందజేశా** మని పేర్కొన్నారు. కార్యక్రమంలో డాక్టర్లు తిరుపతిరావు, సరోజ, గోపా లీసింగ్, కిరజ్, గంగాధర్, రమేశ్ తదితరులు పాల్గొన్నారు.

#### රාං.20 లక్షల రక్షణ సామగ్రి అందజేత

నిజామాబాద్ వైద్యవిభాగం, మ్యాస్టుడి: ప్రభుత్వ జనరల్ ఆసుపత్రిలో కొవిడ్-19 విభాగం లోని వైద్యులు, సిబ్బందికి అవసరమైన రక్షణ కిట్లను సేవాభారతి ఇధ్వర్యంలో జనహిత సేవా స్వచ్ఛంద సంస్థ వారు ఆసుపత్రి సూపరింటిండెంట్ గాగ్శ్వర్రరావుకు ఆదివారం అందజేశారు. వెయ్యి పొప్పన పీపీఈ కిట్ల, ఎని95 మాస్కులు, రెండు వేల జతల సర్జికల్ చేతిగ్రౌజులు, 500 శానిటైజర్లు, 500 ప్యాకెట్ల రేతుల కడిగే ప్రావదం అందజేసినట్లు సేవాభారతి జిల్లా ప్రధాన కార్య దర్శి రచ్చ తిరుపతి తెలిపారు. పీటి విలువ సుమారు దూ. 20 లక్షలు ఉంటుందన్నారు. సంస్థ ప్రతినిధులకు ఆసుపత్రి సూపరిం

రెండెంట్ కృతజ్ఞతలు తెలిపారు. కార్యక్రమంలో డిప్యూటీ సూపరిం టెండెంట్ డాక్టర్ రాములు, వైద్యులు గోపాలిసింగ్, తిరుపతి రావు, కిరణ్, సరోజా, ఫార్మసిస్తు గంగాదర్ తదితరులు ఉన్నారు.

Date : 11/05/2020 EditionName : TELANGANA( NIZAMABAD ) PageNo : 01