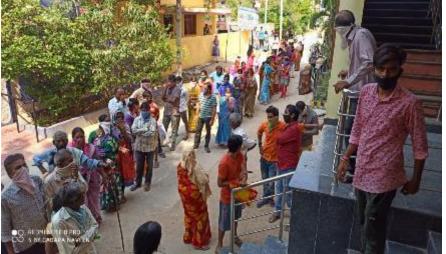

### **Rice & Grocery Kits Distribution**

| March-July,<br>2020        | No. Of Beneficiary Families | Total No of<br>Beneficiaries |
|----------------------------|-----------------------------|------------------------------|
| March & April,             | 12874                       | 51500                        |
| Мау                        | 5981                        | 23924                        |
| June                       | 4784                        | 19136                        |
| Upto 10 <sup>th</sup> July | 643                         | 2572                         |
| Total                      | 24282                       | 97132                        |

#### Modus Operandi:

House to house survey was conducted, in slums, migrant labour areas, areas inhabited by Nomad tribes, needy families identified and distributed Rice, Groceries & Vegetables.