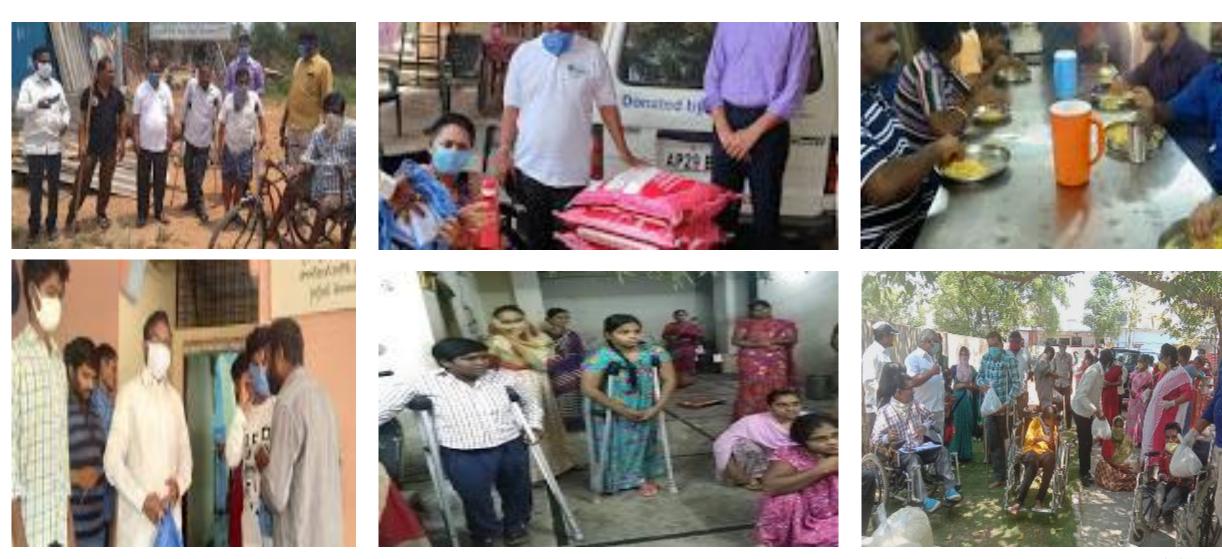

## **SAKSHAM Seva for the Disabled Persons**

## **BJP for Seva**

## **BJP Seva for Disabled**

### దివ్యాంగులకు నిత్యావసర సరుకుల పంపిణీ

పటాన్**చెరు (అదాబ్ హైదరాబాద్) :** పటాన్చెరు మండలం ఇస్నాఫూర్ (గామంలో కండర క్షీణత వ్యాధి బాధితుల సంఘం అధ్యక్షులు రవి ఆధ్వర్యంలో బిజెపి రాష్ట్ర మహిళా మోర్చా కార్యదర్శి శిల్పరెడ్డి సహకారంతో కండర క్షీణత బాధితులకు మరియు దివ్యాంగులకు 20 మందికి 5 కిలోల బియ్యము కంది పప్పు

00

చింతపందు కారం సబ్బులు కూరగా యలు, సానిటరీ మాస్కులు అందజేయడం జరిగింది. ఈ కార్యక్రమానికి ముఖ్యఅతిథిగా సినిమా కళాకారుడు లక్ష్మీనారాయణ (టార్జన్) పాల్గొని నిత్యవసర వస్తువులు కూరగాయలు పంపిణీ చేశారు ఈ సందర్భంగా బిజెపి రాష్ట్ర మోర్చా సెడ్రెటరీ శిల్పా రెడ్డి మాట్లాడుతూ కండర క్షీణత బాధితులకు దివ్యాంగులకు నా వంతు సహాయం అందించడం నాకు చాలా ఆనందంగా ఉంది ముందు ముందు కూడా వ్యాధి బాధితులకు నా వంతు సహాయం ఉంటుందని తెలియజేశారు ఈ కార్యక్రమంలో ఇస్నపూర్ ఉపసర్పంచి శోభకృష్ణిరెడ్డి. ఎంపీటీసీ పటాన్ మండల కాం(గెస్ పార్టీ అధ్యక్షులు గద్దం శ్రీశైలం. తెలంగాణ మస్కులర్ డిస్టిఫీ అసోసియేషన్ రాష్ట్ర ప్రధాన కార్యదర్శి యం.రవికుమార్. వార్డు సభ్యులు రాహుల్ రెడ్డి లావణ్యసర్సింలు తదితరులు పాల్గొన్నారు.