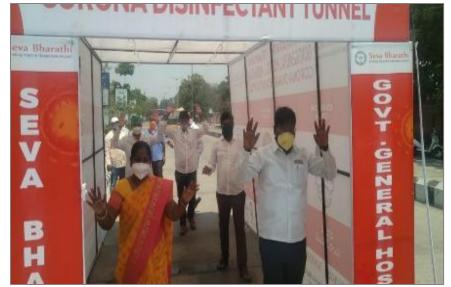

#### Dis-Infectant Tunnels Set up at Gandhi Hospital & Nizamabad Dist. Hospital by Janahita Seva Trust

### Coordinated & Donated Rs.20,00,000 worth

PPE Kits, N-95 Masks, Sanitisers etc to Nizamabad Dist. Hospital by Janahita Seva Trust