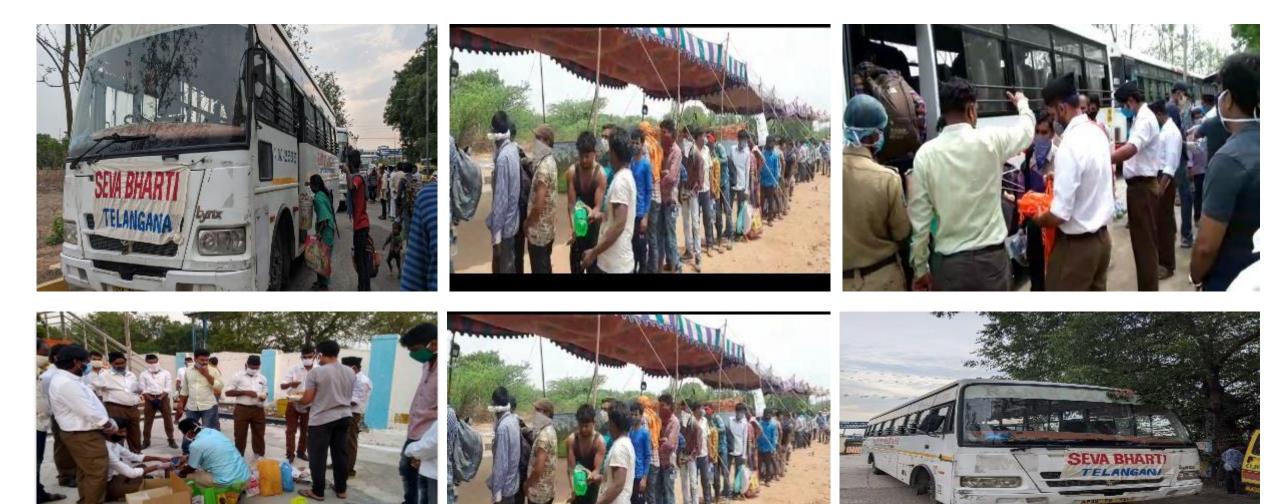

### **Stranded Migrant Labourers Provided Buses to Reach their places**

జన్యులలో 11వందలనుండి మహారాష్ట్ర. పెళ్లు కేరిని క్రమంగా రేపటోడాలని కివిషర్తి చగరాల కార్యకర్తలు కూరా వేయి లోజన

ప్రారుభమైంది అప్పులు రైక్లాలు ప్రాభుత్వం పుచ్చు. మత్తిగ వలగ రార్షకులకు వంపిటీ ప్రాక్టర్లు, ప్రాగుదేవు, వంపు నిల్ప ఒండే (రిద్య

పెర్పాటు కోటింది. ఇటీ, లోందం, మందికిత్త, జేశారు. కేవలం నాండల్ల స్టేషన్ పద్దికి 25 తరిశర అహారదరార్థాలు దారి పొరవునా

రంగులోకి హిరు. పలన సార్యకులు తమ తెరిసింది. ఈ స్టేషన్లో చలన కార్యకుల సంజ్య చలికారు. ఆరోజు బయబుదేరిన చరి

#### **Stranded Migrant Labourers Provided Buses**

వలస, కార్మికులకు బస్సుల ఏర్పాటు

ప్రజాపక్షం/మేద్చల్: లాక్డౌన్ కారణంగా ఇబ్బందులు ఎదుర్కొంటున్న పేదలకు, రోజువారి కూలీలకు సేవా భారతి అధ్వర్యంలో బస్సులను ఏర్పాటు చేసారు. ఇందులో భాగంగా బుధవారం మేద్చల్ నుండి మహారాష్ట్ర, నాగపూర్ వరకు 300 మందికి 4 బస్సులను ఏర్పాటు చేసారు. ప్రయాణంలో వలన కార్మికులు దేనికోసం ఇబ్బంది పద కుండా వారికి భోజన ప్యాకెట్ల, వాటర్ బాటిల్స్, సానిటె జర్స్, మాస్కులు అందించారు. ఈ కార్యక్రమంలో బిజెపి అసెంబ్లి కన్వీనర్ అమరం మోహన్ రెడ్డి, సేవా భారతి ఇంచార్జి గిరివర్గన్, మల్లికార్జున్, మండల అధ్యక్షులు జగన్ గౌడ్, కృష్ణ గౌడ్, బీజేవెఎం జిల్లా కార్యదర్శి రాగం అర్జున్, జీనివాస్ గౌడ్, శేఖర్, దశరథ్, గోపు నాగరాజ్, కె.మహేష్,

### **Migrant Labour Seva**

|                                     | No. Of Beneficiaries |
|-------------------------------------|----------------------|
| Food Distribution Centers           | 7                    |
| No of Persons Provided Food         | 40920                |
| No Of Buses Arranged                | 42                   |
| No. of Migrant Labour Sent by Buses | 3510                 |