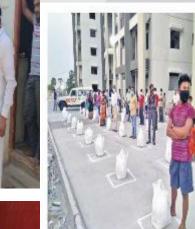

### **Stranded Migrant Labourers Provided Buses to Reach their places**

జన్యులలో 11వందలనుండి మహారాష్ట్ర. పెళ్లు కేరిని క్రమంగా రేపటోడాలని కివిషర్తి చగరాల కార్యకర్తలు కూరా వేయి లోజన

ప్రారుభమైంది అప్పులు రైక్లాలు ప్రాభుత్వం పుచ్చు. మత్తిగ వలగ రార్షకులకు వంపిటీ ప్రాక్టర్లు, ప్రాగుదేవు, వంపు నిల్ప ఒండే (రిద్య

#### **Stranded Migrant Labourers Provided Buses**

వలస, కార్మికులకు బస్సుల ఏర్పాటు

ప్రజాపక్షం/మేద్చల్: లాక్డౌన్ కారణంగా ఇబ్బందులు ఎదుర్కొంటున్న పేదలకు, రోజువారి కూలీలకు సేవా భారతి అధ్వర్యంలో బస్సులను ఏర్పాటు చేసారు. ఇందులో భాగంగా బుధవారం మేద్చల్ నుండి మహారాష్ట్ర, నాగపూర్ వరకు 300 మందికి 4 బస్సులను ఏర్పాటు చేసారు. ప్రయాణంలో వలన కార్మికులు దేనికోసం ఇబ్బంది పద కుండా వారికి భోజన ప్యాకెట్ల, వాటర్ బాటిల్స్, సానిటె జర్స్, మాస్కులు అందించారు. ఈ కార్యక్రమంలో బిజెపి అసెంబ్లి కన్వీనర్ అమరం మోహన్ రెడ్డి, సేవా భారతి ఇంచార్జి గిరివర్గన్, మల్లికార్జున్, మండల అధ్యక్షులు జగన్ గౌడ్, కృష్ణ గౌడ్, బీజేవెఎం జిల్లా కార్యదర్శి రాగం అర్జున్, జీనివాస్ గౌడ్, శేఖర్, దశరథ్, గోపు నాగరాజ్, కె.మహేష్,

### **Migrant Labour Seva**

|                                     | No. Of Beneficiaries |
|-------------------------------------|----------------------|
| Food Distribution Centers           | 7                    |
| No of Persons Provided Food         | 40920                |
| No Of Buses Arranged                | 42                   |
| No. of Migrant Labour Sent by Buses | 3510                 |