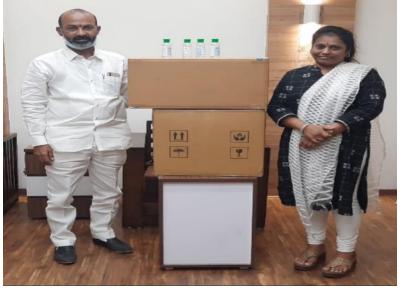

#### Coordinated & Donated Rs.50,00,000 worth

PPE Kits, N-95 Masks, Sanitisers etc to Gandhi Hospital, Secunderabad- via Janahita Seva Trust

Distribution of Masks, Sanitisers & PPE Kits to Gandhi Hospital

| Janahita Seva Trust in Association with |
|-----------------------------------------|
| 1) Coreteva Agri, United Way, Hyderabad |
| 2) Cognizant Foundation                 |
| 3) Ekam Foundation, Chennai             |
| 4) IICT(CSIR), Hyderabad                |
| 5) Inner Wheel Club, Hyderabad          |
| 6) DuPont India, (Core Seva Agri)       |

| N-95 Masks | Sanitisers                     | PPE Kits |
|------------|--------------------------------|----------|
| 3500       | 2500(100 ml.)<br>1000(500 ml.) | 1150     |