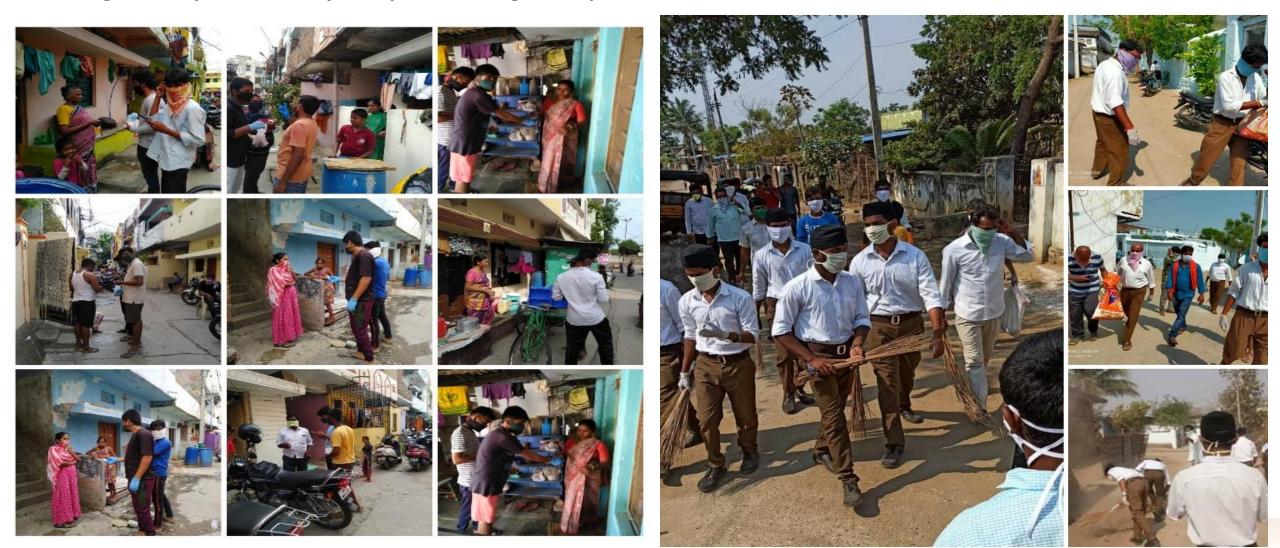

### **Covid Awareness Campaign**

RSS Karyakartas went from door to door in many Colonies, Bastis to create awareness of Face Masks, Hands wash, Social Distancing and Stay home & Stay Safe practices to general public, slum dwellers. Distributed Masks, Sanitisers, Gloves etc.