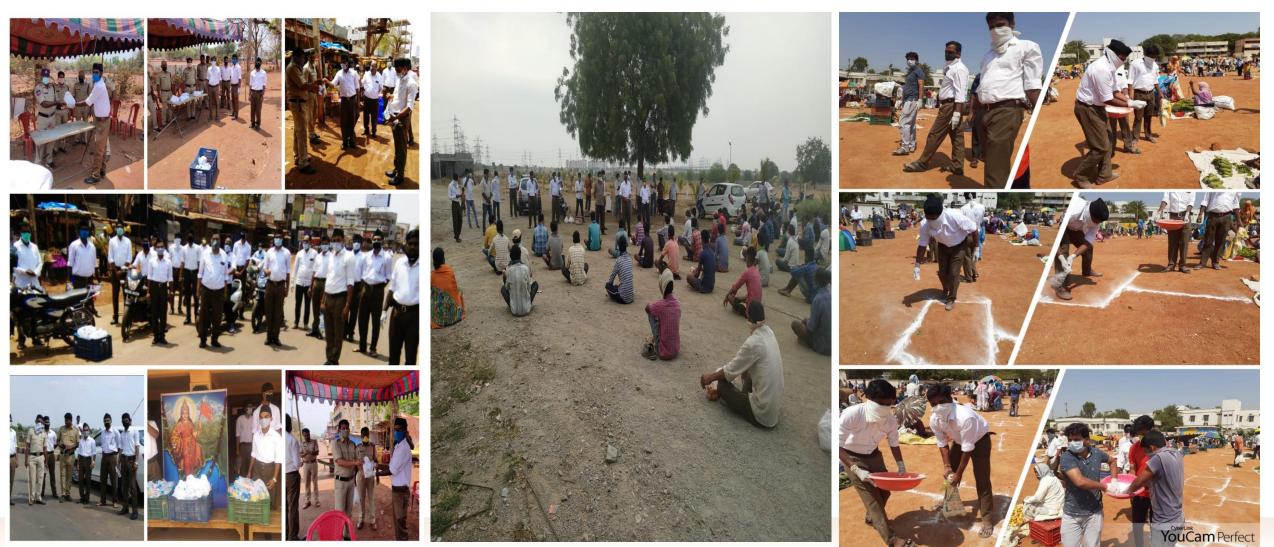

### **Covid Awareness Campaign**

RSS Karyakartas went from door to door in many Colonies, Bastis to create awareness of Face Masks, Hands wash, Social Distancing and Stay home & Stay Safe practices to general public, slum dwellers. Distributed Masks, Sanitisers, Gloves etc.