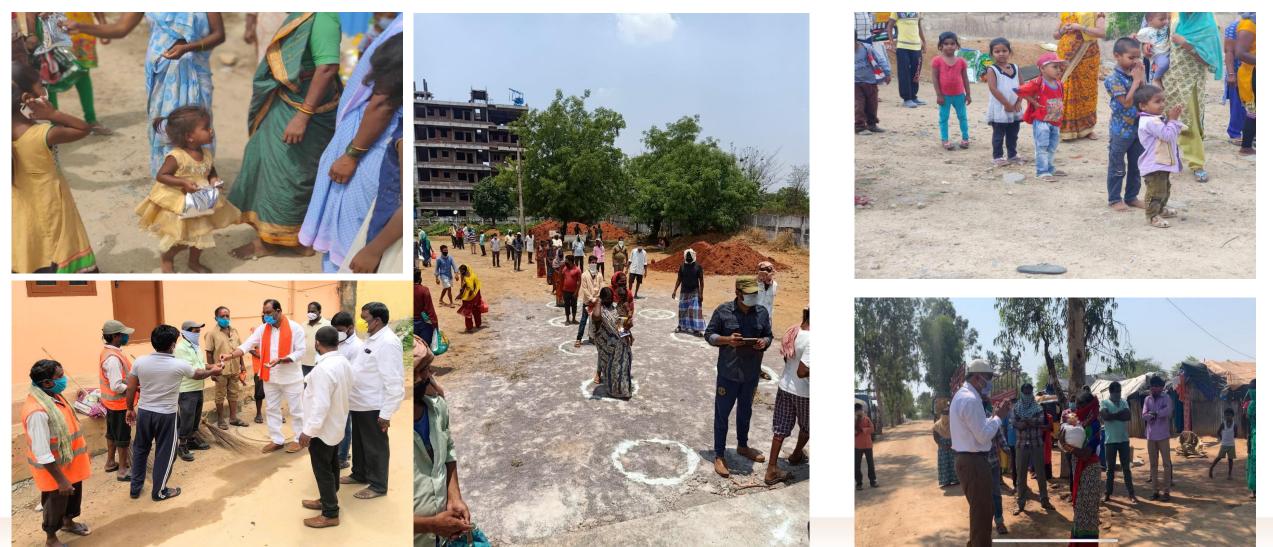

#### Modus Operandi:

House to house survey was conducted, in slums, migrant labour areas, areas inhabited by Nomad tribes, needy families identified and distributed Rice, Groceries & Vegetables.

### **Groceries, Vegetables Distribution**

సేవా భారతి మరియు జవహార్ నగర్ అభివృద్ధి సాధన సమితి ఆధ్వర్యంలో నిత్యావసర సరుకుల పంపిణి

మీడియా టుడే మే 15 కరోనా వైరస్ సృష్టిస్తున్న కల్లోలం వల్ల లాక్ డౌన్ ప్రకటించడంతో మేద్చల్ జిల్లా జవహార్ నగర్ కార్పోరేషన్ పరిధిలోని పలు కాలనీలో ఇబ్బందులకు గురౌతున్న వలన కార్మికులకు, పేద, మధ్య తరగతి కుటుంబాలకు 40 రోజులుగా బియ్యం, నిక్యాపనర నరుకుల పంపిణీ చేనును, సేవా

భారతి సంస్థ శుక్రవారం కుడికాల లక్ష్మీ నర్సయ్య చారిటబుల్ ట్రస్ట్ సహకారంతో ఓ.జే.ఆర్ నగర్, అంతి నగర్ లో 850 మందికి ఓయ్యం, నిత్యాపసర సరుకులను పంపిజీ చేసింది.ప్రతి ఒక్కరు దేశం భక్తిని అలవరచుకోవాలని నిత్యం హితువు చెప్పే ఆర్.ఎస్.ఎస్ లో ఓ క్షేతమైన సేవా భారతి సంస్థ దేశం భాగం కోసం ఈ కరోనా విచత్యర పరిస్థితుల్లో కూడ ముందుండి అనేత

రకాల సేవా కార్యకమాలు నిర్వహిస్తున్నారు. ప్రజలు అకరితో అలవటించౌద్దనే అలోచనతో దేశ వ్యాద్ధంగా లక్షల మంది కార్యకర్తుతో పేవ కుటుంజాలకు బియ్యం, నిశ్వవసర పస్తుల పంపిటీ చేస్తూ తోడుగా నిలుస్తుంది సేవా భారతి.ఇందులో భాగంగానే ఈ రోజు జరిగిన సరుకుల పంపిటీ కార్యక్రమానికి విసతి చేయగానే వెంటనే సహకరించిన కే.ఎల్.ఎస్ దారిటబుల్ ట్రస్ట్ మరియు ట్రస్ట్ వైర్మన్ (పేమ్ కిషోర్ గారికి సేవా భారతి, జవహార్ నగర్ అభివృద్ధి సాధన సమితి మరియు ప్రజలు కృతజ్ఞతలు తెరియజేశారు.ఈ కార్యక్రమంలో స్థానిక ఆర్.ఎస్.ఎస్ మరియు సేవ భారతి కార్యకర్తలతో పాటు అర్.ఎస్.ఎస్ జవహార్ నగర్ కార్యవాపా దేవేందర్ జీ, సామాజిక సమరసత మేద్చల్ జిల్లా కర్నీనర్ న్యాయవాది కుర్రపుణ్య రాజు, జవహార్ నగర్ అభివృద్ధి సాధన సమితి నాయకులు దొంతమల్ల రాంజులు, బి.జే.అర్ సగర్ హనుమాన్ అలయ ఫైర్మన్ రెద్దమైన కూల్ రాజు, బి.జే.పి జవహార్ నగర్ అధ్యక్షుడు రంగుల శంకర్, బి.జే.పి నాయకులు అనిల్, భిక్షపతి, వేపుల సన్ని, సుసీల్, చిద్రి బాబుతో పాటు తదితరులు పాల్గొన్నారు.