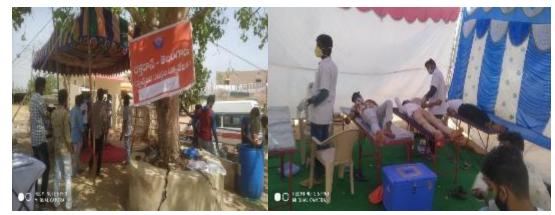

#### Raktadaan Camps During Covid by Janahita Seva Trust, Bajrang Dal, ABVP & Other Parivar Orgs

### **Raktadaan (Blood Donation) Programs**

| March-July, 2020 | No of Camps | No of Donors |
|------------------|-------------|--------------|
| Mar.&April,2020  | 2           | 93           |
| May              | 2           | 158          |
| June             | 5           | 653          |
| July             | 2           | 98           |
| Total            | 11          | 1002         |

## Raktadaan Camps by Janahita Seva Trust

Thalassemia

Raktadaan arranged free pick up and drop of blood donors from their houses to Aarohi Blood bank, Banjarahills, blood bank on daily basis to help Thalassemia patients (Children) On the Occasion of Shri Swantantrya Veer Savarkar, Bajrang Dal team, Tumkunta, Secunderabad Raktadaan is organised by IPM Blood Bank