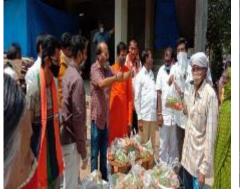

### **Rice & Grocery Kits Distribution**

| March-July,<br>2020        | No. Of Beneficiary Families | Total No of<br>Beneficiaries |
|----------------------------|-----------------------------|------------------------------|
| March & April,             | 12874                       | 51500                        |
| Мау                        | 5981                        | 23924                        |
| June                       | 4784                        | 19136                        |
| Upto 10 <sup>th</sup> July | 643                         | 2572                         |
| Total                      | 24282                       | 97132                        |

### **Groceries, Vegetables Distribution**

#### Modus Operandi:

House to house survey was conducted, in slums, migrant labour areas, areas inhabited by Nomad tribes, needy families identified and distributed Rice, Groceries & Vegetables.