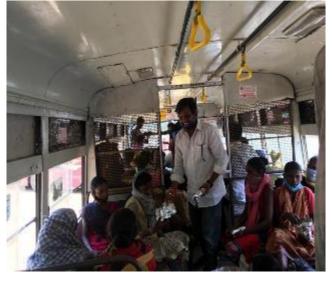

#### **Stranded Migrant Labourers Provided Buses**

వలస, కార్మికులకు బస్సుల ఏర్పాటు

ప్రజాపక్షం/మేద్చల్: లాక్డౌన్ కారణంగా ఇబ్బందులు ఎదుర్కొంటున్న పేదలకు, రోజువారి కూలీలకు సేవా భారతి అధ్వర్యంలో బస్సులను ఏర్పాటు చేసారు. ఇందులో భాగంగా బుధవారం మేద్చల్ నుండి మహారాష్ట్ర, నాగపూర్ వరకు 300 మందికి 4 బస్సులను ఏర్పాటు చేసారు. ప్రయాణంలో వలన కార్మికులు దేనికోసం ఇబ్బంది పద కుండా వారికి భోజన ప్యాకెట్ల, వాటర్ బాటిల్స్, సానిటె జర్స్, మాస్కులు అందించారు. ఈ కార్యక్రమంలో బిజెపి అసెంబ్లి కన్వీనర్ అమరం మోహన్ రెడ్డి, సేవా భారతి ఇంచార్జి గిరివర్గన్, మల్లికార్జున్, మండల అధ్యక్షులు జగన్ గౌడ్, కృష్ణ గౌడ్, బీజేవెఎం జిల్లా కార్యదర్శి రాగం అర్జున్, జీనివాస్ గౌడ్, శేఖర్, దశరథ్, గోపు నాగరాజ్, కె.మహేష్,

### **Migrant Labour Seva**

|                                     | No. Of Beneficiaries |
|-------------------------------------|----------------------|
| Food Distribution Centers           | 7                    |
| No of Persons Provided Food         | 40920                |
| No Of Buses Arranged                | 42                   |
| No. of Migrant Labour Sent by Buses | 3510                 |