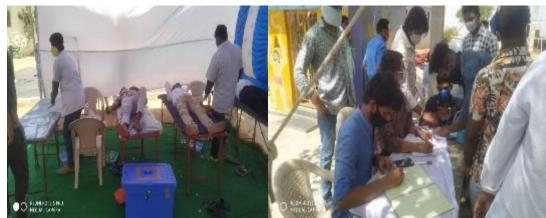

#### Raktadaan Camps During Covid by Janahita Seva Trust, Bajrang Dal, ABVP & Other Parivar Orgs

### **Raktadaan (Blood Donation) Programs**

| March-July, 2020 | No of Camps | No of Donors |
|------------------|-------------|--------------|
| Mar.&April,2020  | 2           | 93           |
| May              | 2           | 158          |
| June             | 5           | 653          |
| July             | 2           | 98           |
| Total            | 11          | 1002         |

## Raktadaan Camps by Janahita Seva Trust

Thalassemia

Raktadaan arranged free pick up and drop of blood donors from their houses to Aarohi Blood bank, Banjarahills, blood bank on daily basis to help Thalassemia patients (Children) On the Occasion of Shri Swantantrya Veer Savarkar, Bajrang Dal team, Tumkunta, Secunderabad Raktadaan is organised by IPM Blood Bank