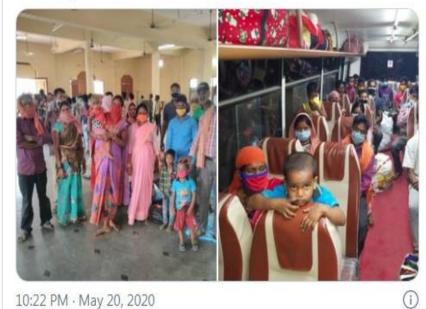

### **Stranded Migrant Labourers Provided Buses to Reach their places**

జన్యులలో 11వందలనుండి మహారాష్ట్ర. పెళ్లు కేరిని క్రమంగా రేపటోడాలని కివిషర్తి చగరాల కార్యకర్తలు కూరా వేయి లోజన

ప్రారుభమైంది అప్పులు రైక్లాలు ప్రాభుత్వం పుచ్చు. మత్తిగ వలగ రార్షకులకు వంపిటీ ప్రాక్టర్లు, ప్రాగుదేవు, వంపు నిల్ప ఒండే (రిద్య

#### **Stranded Migrant Labourers Provided Buses**

వలస, కార్మికులకు బస్సుల ఏర్పాటు

ప్రజాపక్షం/మేద్చల్: లాక్డౌన్ కారణంగా ఇబ్బందులు ఎదుర్కొంటున్న పేదలకు, రోజువారి కూలీలకు సేవా భారతి అధ్వర్యంలో బస్సులను ఏర్పాటు చేసారు. ఇందులో భాగంగా బుధవారం మేద్చల్ నుండి మహారాష్ట్ర, నాగపూర్ వరకు 300 మందికి 4 బస్సులను ఏర్పాటు చేసారు. ప్రయాణంలో వలన కార్మికులు దేనికోసం ఇబ్బంది పద కుండా వారికి భోజన ప్యాకెట్ల, వాటర్ బాటిల్స్, సానిటె జర్స్, మాస్కులు అందించారు. ఈ కార్యక్రమంలో బిజెపి అసెంబ్లి కన్వీనర్ అమరం మోహన్ రెడ్డి, సేవా భారతి ఇంచార్జి గిరివర్గన్, మల్లికార్జున్, మండల అధ్యక్షులు జగన్ గౌడ్, కృష్ణ గౌడ్, బీజేవెఎం జిల్లా కార్యదర్శి రాగం అర్జున్, జీనివాస్ గౌడ్, శేఖర్, దశరథ్, గోపు నాగరాజ్, కె.మహేష్,