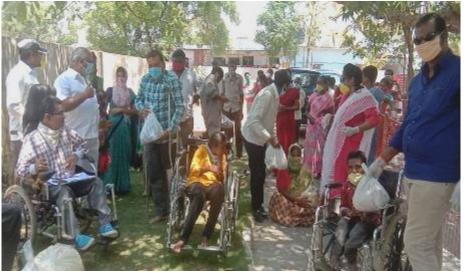

## **SAKSHAM Seva for the Disabled Persons**

## **BJP for Seva**

## **BJP Seva for Disabled**

### దివ్యాంగులకు నిత్యావసర సరుకుల పంపిణీ

పటాన్**చెరు (అదాబ్ హైదరాబాద్) :** పటాన్చెరు మండలం ఇస్నాఫూర్ (గామంలో కండర క్షీణత వ్యాధి బాధితుల సంఘం అధ్యక్షులు రవి ఆధ్వర్యంలో బిజెపి రాష్ట్ర మహిళా మోర్చా కార్యదర్శి శిల్పరెడ్డి సహకారంతో కండర క్షీణత బాధితులకు మరియు దివ్యాంగులకు 20 మందికి 5 కిలోల బియ్యము కంది పప్పు

00

చింతపందు కారం సబ్బులు కూరగా యలు, సానిటరీ మాస్కులు అందజేయడం జరిగింది. ఈ కార్యక్రమానికి ముఖ్యఅతిథిగా సినిమా కళాకారుడు లక్ష్మీనారాయణ (టార్జన్) పాల్గొని నిత్యవసర వస్తువులు కూరగాయలు పంపిణీ చేశారు ఈ సందర్భంగా బిజెపి రాష్ట్ర మోర్చా సెడ్రెటరీ శిల్పా రెడ్డి మాట్లాడుతూ కండర క్షీణత బాధితులకు దివ్యాంగులకు నా వంతు సహాయం అందించడం నాకు చాలా ఆనందంగా ఉంది ముందు ముందు కూడా వ్యాధి బాధితులకు నా వంతు సహాయం ఉంటుందని తెలియజేశారు ఈ కార్యక్రమంలో ఇస్నపూర్ ఉపసర్పంచి శోభకృష్ణిరెడ్డి. ఎంపీటీసీ పటాన్ మండల కాం(గెస్ పార్టీ అధ్యక్షులు గద్దం శ్రీశైలం. తెలంగాణ మస్కులర్ డిస్టిఫీ అసోసియేషన్ రాష్ట్ర ప్రధాన కార్యదర్శి యం.రవికుమార్. వార్డు సభ్యులు రాహుల్ రెడ్డి లావణ్యసర్సింలు తదితరులు పాల్గొన్నారు.