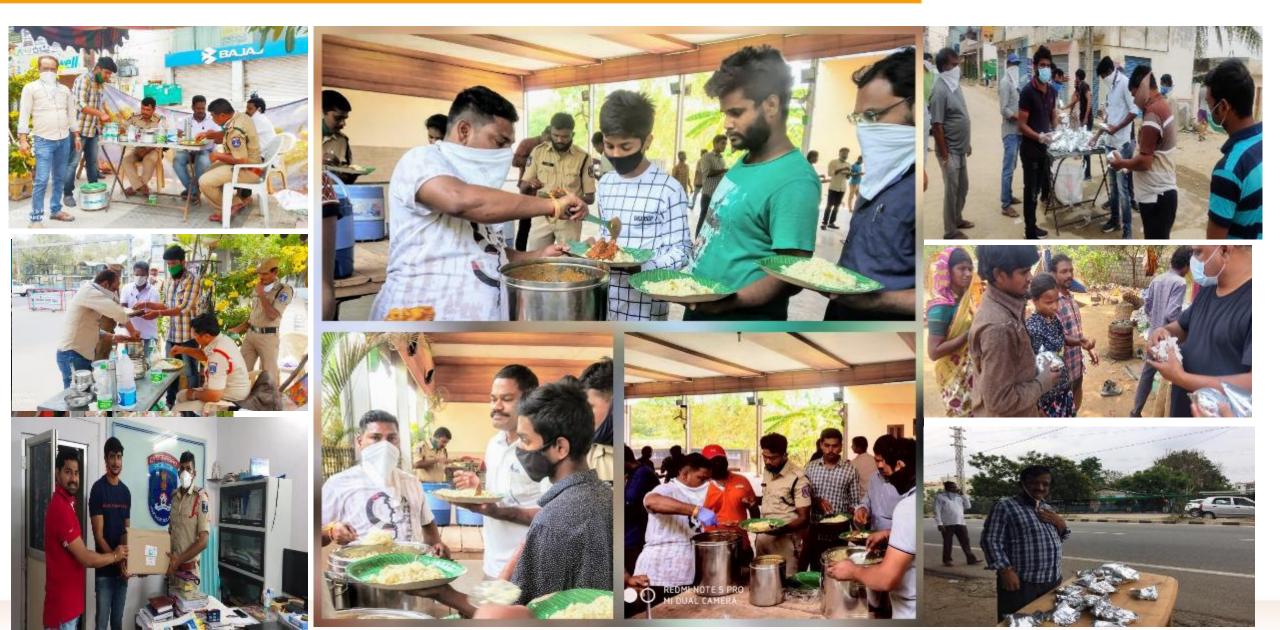

### **Food Distribution to Covid Warriors**

Food & Snacks for Covid Warriors (Police & Sanitation Workers)

| March-July, 2020           | No. Of Beneficiaries |  |
|----------------------------|----------------------|--|
| March & April,             | 4070                 |  |
| May                        | 7826                 |  |
| June                       | 2100                 |  |
| Upto 10 <sup>th</sup> July | -                    |  |
| Total                      | 13996                |  |

# Food for Migrant Workers – Prepared by Thousands of households

| March-July, 2020 | No. Of Beneficiaries |  |
|------------------|----------------------|--|
| March & April,   | 19870                |  |
| May              | 86500                |  |
| June             | 35790                |  |
| July             | 1400                 |  |
| Total            | 143560               |  |

#### Food– Distribution for Migrant Workers at Secunderabad, Lingampally, Ghatakesar Railway Stations

### Food-Distribution in Bastis & Covid Warriors (Police & Sanitation Staff)