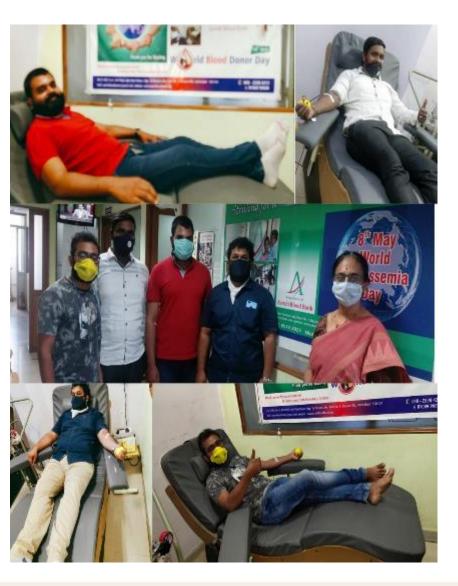

#### Raktadaan Camps During Covid by Janahita Seva Trust, Bajrang Dal, ABVP & Other Parivar Orgs

### **Raktadaan (Blood Donation) Programs**

| March-July, 2020 | No of Camps | No of Donors |
|------------------|-------------|--------------|
| Mar.&April,2020  | 2           | 93           |
| May              | 2           | 158          |
| June             | 5           | 653          |
| July             | 2           | 98           |
| Total            | 11          | 1002         |

## Raktadaan Camps by Janahita Seva Trust

Thalassemia

Raktadaan arranged free pick up and drop of blood donors from their houses to Aarohi Blood bank, Banjarahills, blood bank on daily basis to help Thalassemia patients (Children) On the Occasion of Shri Swantantrya Veer Savarkar, Bajrang Dal team, Tumkunta, Secunderabad Raktadaan is organised by IPM Blood Bank