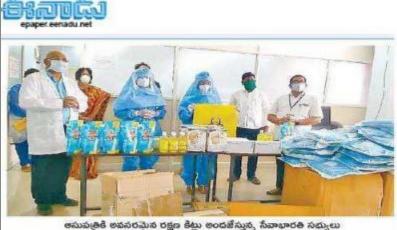

#### Coordinated & Donated Rs.50,00,000 worth

PPE Kits, N-95 Masks, Sanitisers etc to Gandhi Hospital, Secunderabad- via Janahita Seva Trust

Distribution of Masks, Sanitisers & PPE Kits to Gandhi Hospital

| N-95 Masks | Sanitisers                     | PPE Kits |
|------------|--------------------------------|----------|
| 3500       | 2500(100 ml.)<br>1000(500 ml.) | 1150     |