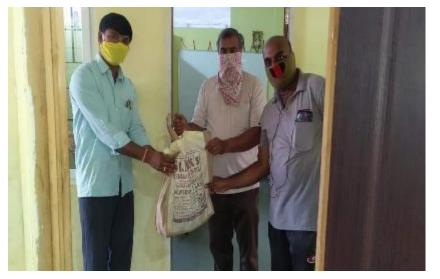

### **Rice & Grocery Kits Distribution**

| March-July,<br>2020        | No. Of Beneficiary Families | Total No of<br>Beneficiaries |
|----------------------------|-----------------------------|------------------------------|
| March & April,             | 12874                       | 51500                        |
| Мау                        | 5981                        | 23924                        |
| June                       | 4784                        | 19136                        |
| Upto 10 <sup>th</sup> July | 643                         | 2572                         |
| Total                      | 24282                       | 97132                        |

#### Modus Operandi:

House to house survey was conducted, in slums, migrant labour areas, areas inhabited by Nomad tribes, needy families identified and distributed Rice, Groceries & Vegetables.