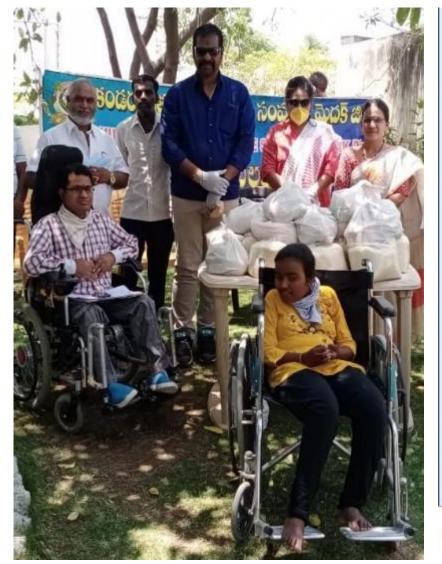

## **SAKSHAM Seva for the Disabled Persons**

## **BJP for Seva**

## **BJP Seva for Disabled**

### దివ్యాంగులకు నిత్యావసర సరుకుల పంపిణీ

పటాన్**చెరు (అదాబ్ హైదరాబాద్) :** పటాన్చెరు మండలం ఇస్నాఫూర్ (గామంలో కండర క్షీణత వ్యాధి బాధితుల సంఘం అధ్యక్షులు రవి ఆధ్వర్యంలో బిజెపి రాష్ట్ర మహిళా మోర్చా కార్యదర్శి శిల్పరెడ్డి సహకారంతో కండర క్షీణత బాధితులకు మరియు దివ్యాంగులకు 20 మందికి 5 కిలోల బియ్యము కంది పప్పు

00

చింతపందు కారం సబ్బులు కూరగా యలు, సానిటరీ మాస్కులు అందజేయడం జరిగింది. ఈ కార్యక్రమానికి ముఖ్యఅతిథిగా సినిమా కళాకారుడు లక్ష్మీనారాయణ (టార్జన్) పాల్గొని నిత్యవసర వస్తువులు కూరగాయలు పంపిణీ చేశారు ఈ సందర్భంగా బిజెపి రాష్ట్ర మోర్చా సెడ్రెటరీ శిల్పా రెడ్డి మాట్లాడుతూ కండర క్షీణత బాధితులకు దివ్యాంగులకు నా వంతు సహాయం అందించడం నాకు చాలా ఆనందంగా ఉంది ముందు ముందు కూడా వ్యాధి బాధితులకు నా వంతు సహాయం ఉంటుందని తెలియజేశారు ఈ కార్యక్రమంలో ఇస్నపూర్ ఉపసర్పంచి శోభకృష్ణిరెడ్డి. ఎంపీటీసీ పటాన్ మండల కాం(గెస్ పార్టీ అధ్యక్షులు గద్దం శ్రీశైలం. తెలంగాణ మస్కులర్ డిస్టిఫీ అసోసియేషన్ రాష్ట్ర ప్రధాన కార్యదర్శి యం.రవికుమార్. వార్డు సభ్యులు రాహుల్ రెడ్డి లావణ్యసర్సింలు తదితరులు పాల్గొన్నారు.