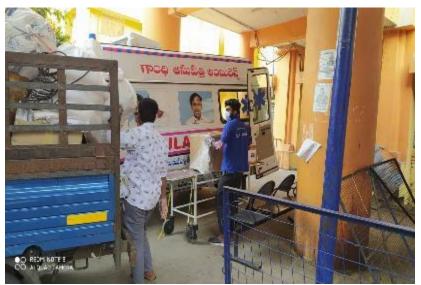

#### Coordinated & Donated Rs.50,00,000 worth

PPE Kits, N-95 Masks, Sanitisers etc to Gandhi Hospital, Secunderabad- via Janahita Seva Trust

Distribution of Masks, Sanitisers & PPE Kits to Gandhi Hospital

| N-95 Masks | Sanitisers                     | PPE Kits |
|------------|--------------------------------|----------|
| 3500       | 2500(100 ml.)<br>1000(500 ml.) | 1150     |