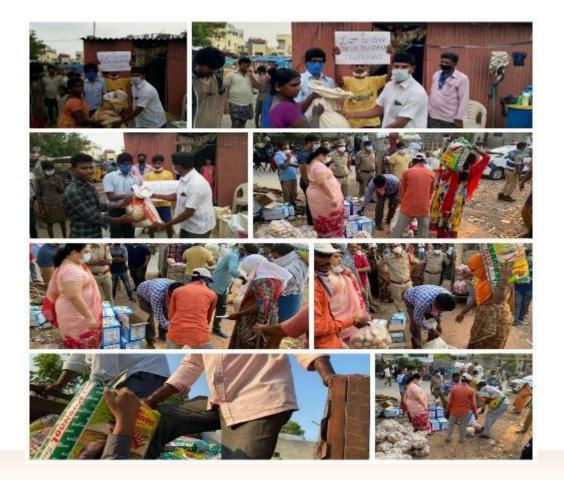

### **Rice & Grocery Kits Distribution**

| March-July,<br>2020        | No. Of Beneficiary Families | Total No of<br>Beneficiaries |
|----------------------------|-----------------------------|------------------------------|
| March & April,             | 12874                       | 51500                        |
| Мау                        | 5981                        | 23924                        |
| June                       | 4784                        | 19136                        |
| Upto 10 <sup>th</sup> July | 643                         | 2572                         |
| Total                      | 24282                       | 97132                        |

### **Groceries, Vegetables Distribution**

#### Modus Operandi:

House to house survey was conducted, in slums, migrant labour areas, areas inhabited by Nomad tribes, needy families identified and distributed Rice, Groceries & Vegetables.