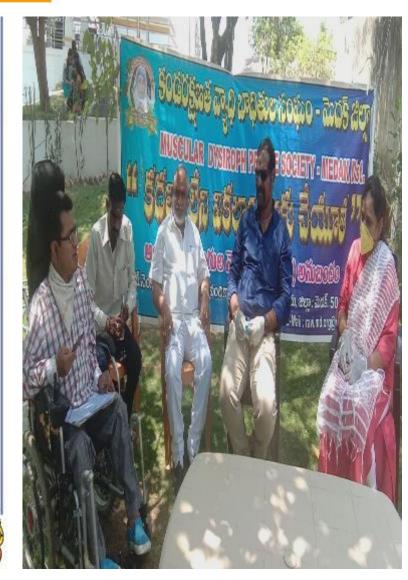

### దివ్యాంగులకు నిత్యావసర సరుకుల పంపిణీ

పటాన్**చెరు (అదాబ్ హైదరాబాద్) :** పటాన్చెరు మండలం ఇస్నాఫూర్ (గామంలో కండర క్షీణత వ్యాధి బాధితుల సంఘం అధ్యక్షులు రవి ఆధ్వర్యంలో బిజెపి రాష్ట్ర మహిళా మోర్చా కార్యదర్శి శిల్పరెడ్డి సహకారంతో కండర క్షీణత బాధితులకు మరియు దివ్యాంగులకు 20 మందికి 5 కిలోల బియ్యము కంది పప్పు

00

చింతపందు కారం సబ్బులు కూరగా యలు, సానిటరీ మాస్కులు అందజేయడం జరిగింది. ఈ కార్యక్రమానికి ముఖ్యఅతిథిగా సినిమా కళాకారుడు లక్ష్మీనారాయణ (టార్జన్) పాల్గొని నిత్యవసర వస్తువులు కూరగాయలు పంపిణీ చేశారు ఈ సందర్భంగా బిజెపి రాష్ట్ర మోర్చా సెడ్రెటరీ శిల్పా రెడ్డి మాట్లాడుతూ కండర క్షీణత బాధితులకు దివ్యాంగులకు నా వంతు సహాయం అందించడం నాకు చాలా ఆనందంగా ఉంది ముందు ముందు కూడా వ్యాధి బాధితులకు నా వంతు సహాయం ఉంటుందని తెలియజేశారు ఈ కార్యక్రమంలో ఇస్నపూర్ ఉపసర్పంచి శోభకృష్ణిరెడ్డి. ఎంపీటీసీ పటాన్ మండల కాం(గెస్ పార్టీ అధ్యక్షులు గద్దం శ్రీశైలం. తెలంగాణ మస్కులర్ డిస్టిఫీ అసోసియేషన్ రాష్ట్ర ప్రధాన కార్యదర్శి యం.రవికుమార్. వార్డు సభ్యులు రాహుల్ రెడ్డి లావణ్యసర్సింలు తదితరులు పాల్గొన్నారు.