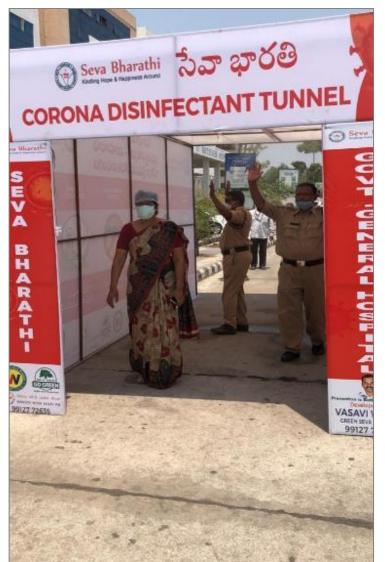

#### Dis-Infectant Tunnels Set up at Gandhi Hospital & Nizamabad Dist. Hospital by Janahita Seva Trust