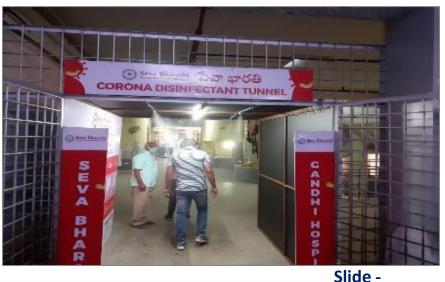

#### Dis-Infectant Tunnels Set up at Gandhi Hospital & Nizamabad Dist. Hospital by Janahita Seva Trust

#### Coordinated & Donated Rs.50,00,000 worth

PPE Kits, N-95 Masks, Sanitisers etc to Gandhi Hospital, Secunderabad- via Janahita Seva Trust

Distribution of Masks, Sanitisers & PPE Kits to Gandhi Hospital