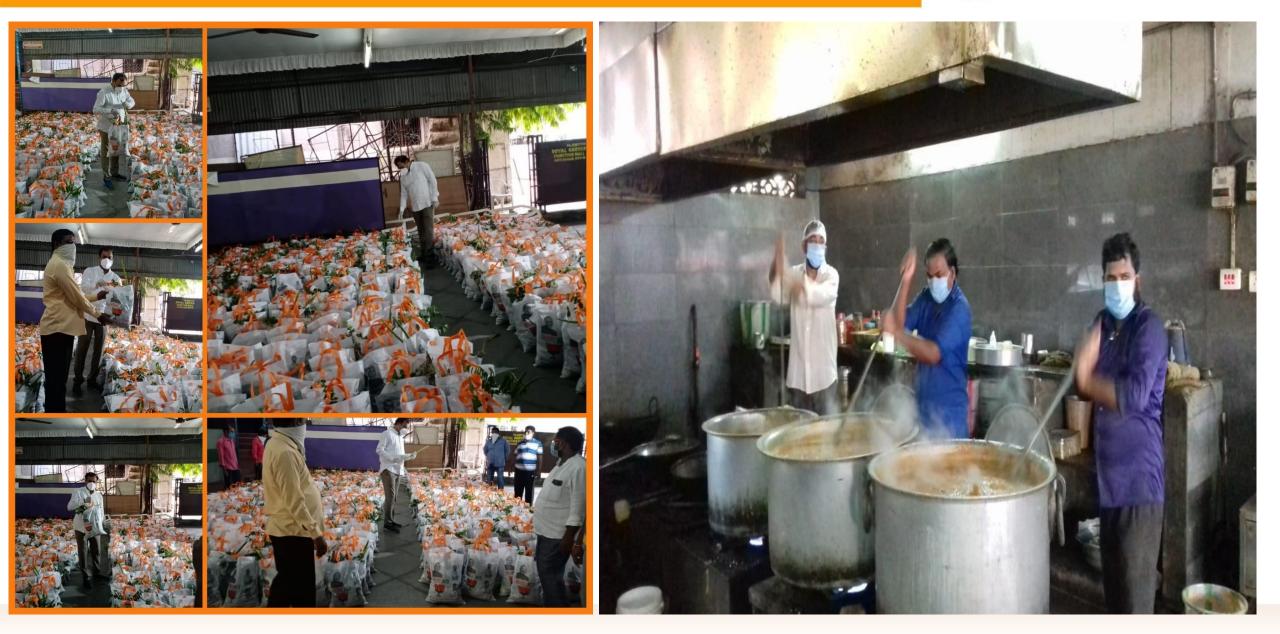

### **Rice & Grocery Kits Distribution**

| March-July,<br>2020        | No. Of Beneficiary Families | Total No of<br>Beneficiaries |
|----------------------------|-----------------------------|------------------------------|
| March & April,             | 12874                       | 51500                        |
| Мау                        | 5981                        | 23924                        |
| June                       | 4784                        | 19136                        |
| Upto 10 <sup>th</sup> July | 643                         | 2572                         |
| Total                      | 24282                       | 97132                        |

### **Groceries, Vegetables Distribution**

#### Modus Operandi:

House to house survey was conducted, in slums, migrant labour areas, areas inhabited by Nomad tribes, needy families identified and distributed Rice, Groceries & Vegetables.