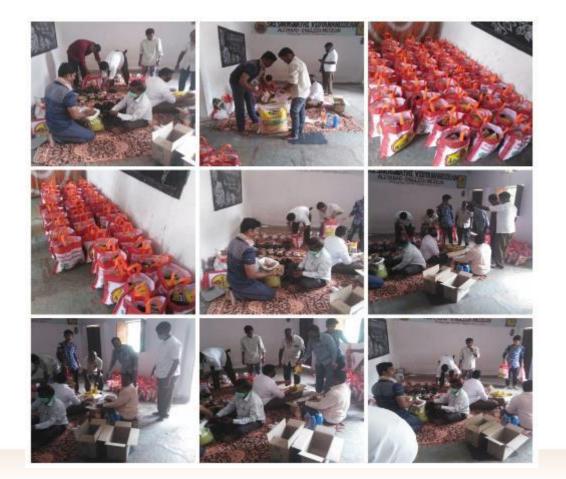

### **Rice & Grocery Kits Distribution**

| March-July,<br>2020        | No. Of Beneficiary Families | Total No of<br>Beneficiaries |
|----------------------------|-----------------------------|------------------------------|
| March & April,             | 12874                       | 51500                        |
| Мау                        | 5981                        | 23924                        |
| June                       | 4784                        | 19136                        |
| Upto 10 <sup>th</sup> July | 643                         | 2572                         |
| Total                      | 24282                       | 97132                        |

### **Groceries, Vegetables Distribution**

#### Modus Operandi:

House to house survey was conducted, in slums, migrant labour areas, areas inhabited by Nomad tribes, needy families identified and distributed Rice, Groceries & Vegetables.