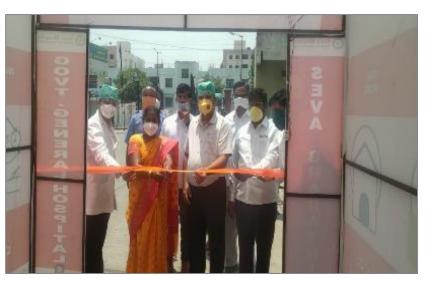

#### Dis-Infectant Tunnels Set up at Gandhi Hospital & Nizamabad Dist. Hospital by Janahita Seva Trust

#### Coordinated & Donated Rs.50,00,000 worth

PPE Kits, N-95 Masks, Sanitisers etc to Gandhi Hospital, Secunderabad- via Janahita Seva Trust

Distribution of Masks, Sanitisers & PPE Kits to Gandhi Hospital