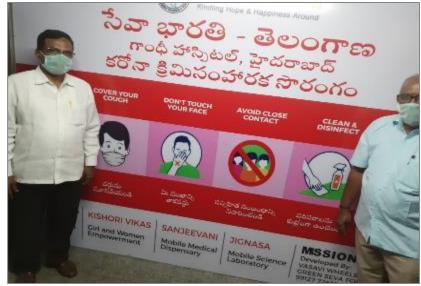

#### Dis-Infectant Tunnels Set up at Gandhi Hospital & Nizamabad Dist. Hospital by Janahita Seva Trust

#### Coordinated & Donated Rs.50,00,000 worth

PPE Kits, N-95 Masks, Sanitisers etc to Gandhi Hospital, Secunderabad- via Janahita Seva Trust

Distribution of Masks, Sanitisers & PPE Kits to Gandhi Hospital