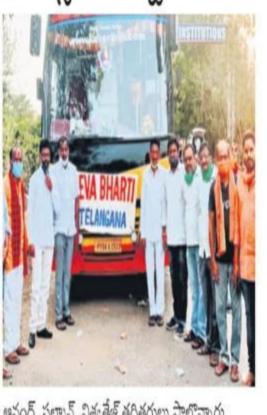

### **Stranded Migrant Labourers Provided Buses to Reach their places**

జన్యులలో 11వందలనుండి మహారాష్ట్ర. పెళ్లు కేరిని క్రమంగా రేపటోడాలని కివిషర్తి చగరాల కార్యకర్తలు కూరా వేయి లోజన

ప్రారుభమైంది అప్పులు రైక్లాలు ప్రాభుత్వం పుచ్చు. మత్తిగ వలగ రార్షకులకు వంపిటీ ప్రాక్టర్లు, ప్రాగుదేవు, వంపు నిల్ప ఒండే (రిద్య

#### **Stranded Migrant Labourers Provided Buses**

వలస, కార్మికులకు బస్సుల ఏర్పాటు

ప్రజాపక్షం/మేద్చల్: లాక్డౌన్ కారణంగా ఇబ్బందులు ఎదుర్కొంటున్న పేదలకు, రోజువారి కూలీలకు సేవా భారతి అధ్వర్యంలో బస్సులను ఏర్పాటు చేసారు. ఇందులో భాగంగా బుధవారం మేద్చల్ నుండి మహారాష్ట్ర, నాగపూర్ వరకు 300 మందికి 4 బస్సులను ఏర్పాటు చేసారు. ప్రయాణంలో వలన కార్మికులు దేనికోసం ఇబ్బంది పద కుండా వారికి భోజన ప్యాకెట్ల, వాటర్ బాటిల్స్, సానిటె జర్స్, మాస్కులు అందించారు. ఈ కార్యక్రమంలో బిజెపి అసెంబ్లి కన్వీనర్ అమరం మోహన్ రెడ్డి, సేవా భారతి ఇంచార్జి గిరివర్గన్, మల్లికార్జున్, మండల అధ్యక్షులు జగన్ గౌడ్, కృష్ణ గౌడ్, బీజేవెఎం జిల్లా కార్యదర్శి రాగం అర్జున్, జీనివాస్ గౌడ్, శేఖర్, దశరథ్, గోపు నాగరాజ్, కె.మహేష్,