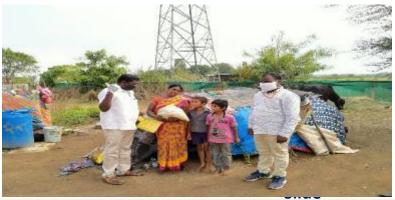

#### Modus Operandi:

House to house survey was conducted, in slums, migrant labour areas, areas inhabited by Nomad tribes, needy families identified and distributed Rice, Groceries & Vegetables.

Sanchara Jathi (Nomadic)

People Provided with Essentials, Rice & Groceries

Rice & Grocery Kits Distributed to Nomadic Tribes & Migrant Workers

| March-July, 2020           | No. Of Beneficiary Families |                |  |
|----------------------------|-----------------------------|----------------|--|
|                            | Sanchara Jathi              | Migrant Worker |  |
| March & April,             | 905                         |                |  |
| May                        | 1380                        | 201            |  |
| June                       | 30                          | 359            |  |
| Upto 10 <sup>th</sup> July | 15                          |                |  |
| Total                      | 2330                        | 560            |  |