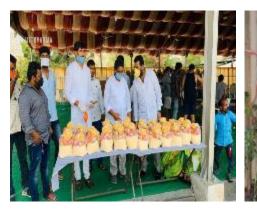

### **Rice & Grocery Kits Distribution**

| March-July,<br>2020        | No. Of Beneficiary Families | Total No of<br>Beneficiaries |
|----------------------------|-----------------------------|------------------------------|
| March & April,             | 12874                       | 51500                        |
| Мау                        | 5981                        | 23924                        |
| June                       | 4784                        | 19136                        |
| Upto 10 <sup>th</sup> July | 643                         | 2572                         |
| Total                      | 24282                       | 97132                        |

### **Groceries, Vegetables Distribution**

#### Modus Operandi:

House to house survey was conducted, in slums, migrant labour areas, areas inhabited by Nomad tribes, needy families identified and distributed Rice, Groceries & Vegetables.