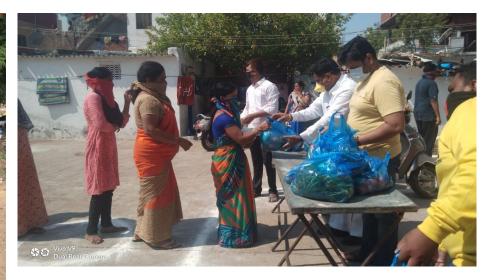

### **Rice & Grocery Kits Distribution**

| March-July,<br>2020        | No. Of Beneficiary Families | Total No of<br>Beneficiaries |
|----------------------------|-----------------------------|------------------------------|
| March & April,             | 12874                       | 51500                        |
| Мау                        | 5981                        | 23924                        |
| June                       | 4784                        | 19136                        |
| Upto 10 <sup>th</sup> July | 643                         | 2572                         |
| Total                      | 24282                       | 97132                        |

### **Groceries, Vegetables Distribution**

#### Modus Operandi:

House to house survey was conducted, in slums, migrant labour areas, areas inhabited by Nomad tribes, needy families identified and distributed Rice, Groceries & Vegetables.