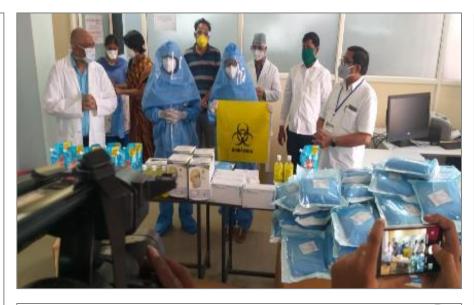

#### Coordinated & Donated Rs.50,00,000 worth

PPE Kits, N-95 Masks, Sanitisers etc to Gandhi Hospital, Secunderabad- via Janahita Seva Trust

Distribution of Masks, Sanitisers & PPE Kits to Gandhi Hospital

| N-95 Masks | Sanitisers                     | PPE Kits |
|------------|--------------------------------|----------|
| 3500       | 2500(100 ml.)<br>1000(500 ml.) | 1150     |