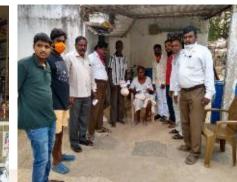

### దివ్యాంగులకు నిత్యావసర సరుకుల పంపిణీ

పటాన్**చెరు (అదాబ్ హైదరాబాద్) :** పటాన్చెరు మండలం ఇస్నాఫూర్ (గామంలో కండర క్షీణత వ్యాధి బాధితుల సంఘం అధ్యక్షులు రవి ఆధ్వర్యంలో బిజెపి రాష్ట్ర మహిళా మోర్చా కార్యదర్శి శిల్పరెడ్డి సహకారంతో కండర క్షీణత బాధితులకు మరియు దివ్యాంగులకు 20 మందికి 5 కిలోల బియ్యము కంది పప్పు

00

చింతపందు కారం సబ్బులు కూరగా యలు, సానిటరీ మాస్కులు అందజేయడం జరిగింది. ఈ కార్యక్రమానికి ముఖ్యఅతిథిగా సినిమా కళాకారుడు లక్ష్మీనారాయణ (టార్జన్) పాల్గొని నిత్యవసర వస్తువులు కూరగాయలు పంపిణీ చేశారు ఈ సందర్భంగా బిజెపి రాష్ట్ర మోర్చా సెడ్రెటరీ శిల్పా రెడ్డి మాట్లాడుతూ కండర క్షీణత బాధితులకు దివ్యాంగులకు నా వంతు సహాయం అందించడం నాకు చాలా ఆనందంగా ఉంది ముందు ముందు కూడా వ్యాధి బాధితులకు నా వంతు సహాయం ఉంటుందని తెలియజేశారు ఈ కార్యక్రమంలో ఇస్నపూర్ ఉపసర్పంచి శోభకృష్ణిరెడ్డి. ఎంపీటీసీ పటాన్ మండల కాం(గెస్ పార్టీ అధ్యక్షులు గద్దం శ్రీశైలం. తెలంగాణ మస్కులర్ డిస్టిఫీ అసోసియేషన్ రాష్ట్ర ప్రధాన కార్యదర్శి యం.రవికుమార్. వార్డు సభ్యులు రాహుల్ రెడ్డి లావణ్యసర్సింలు తదితరులు పాల్గొన్నారు.