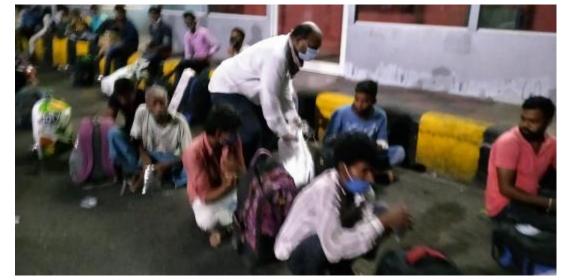

# Food for Migrant Workers – Prepared by Thousands of households

| March-July, 2020 | No. Of Beneficiaries |  |
|------------------|----------------------|--|
| March & April,   | 19870                |  |
| May              | 86500                |  |
| June             | 35790                |  |
| July             | 1400                 |  |
| Total            | 143560               |  |

#### Food– Distribution for Migrant Workers at Secunderabad, Lingampally, Ghatakesar Railway Stations