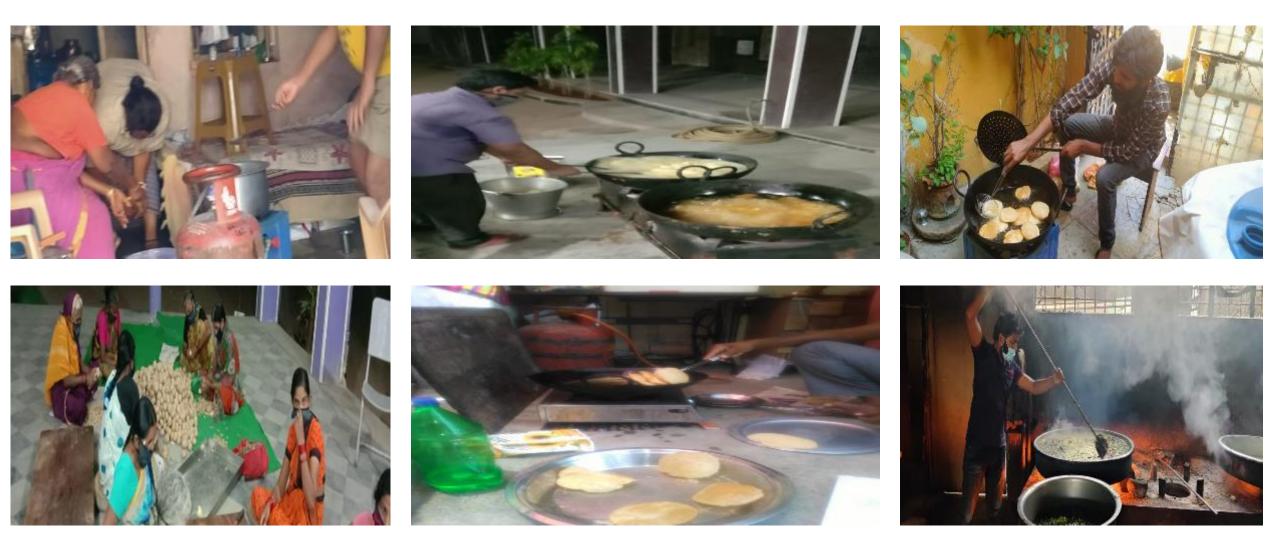

# Food for Migrant Workers – Prepared by Thousands of households

| March-July, 2020 | No. Of Beneficiaries |  |
|------------------|----------------------|--|
| March & April,   | 19870                |  |
| May              | 86500                |  |
| June             | 35790                |  |
| July             | 1400                 |  |
| Total            | 143560               |  |