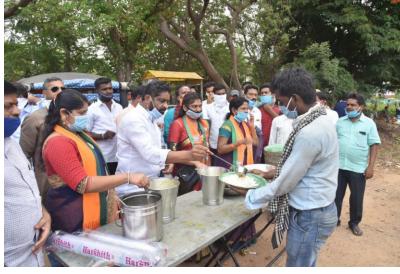

# Homeo Medicine Packing & Distribution

Ayurveda Kashayam Packets (Prescribed by Ministry of Ayush)

| March to July,2020 | No. of Packets(100 Cups per<br>Packet) |  |  |
|--------------------|----------------------------------------|--|--|
| March & April,2020 |                                        |  |  |
| May                | 26500                                  |  |  |
| June               | 63830                                  |  |  |
| July               | 2,52,000                               |  |  |
| Total              | 3,42,330                               |  |  |

Ayurvda Kashayam Packets - Prescribed by Ministry of Ayush– Packing and Distribution to 6,00,000 Persons

<u>Items required for preparation of</u> <u>Kashayam</u> For 100 Tea Cups

Drinking Water -- 7 Its
Dry Ginger (Powder) -- 2 Tea Spoons
Black Pepper -- 10 gms
Ginger -- 50 gms
Cinnamon -- 10 gms
Jaggery -- 125 gms
Basil Leaves -- 10
Turmeric -- 1/2 Tea Spoon
Ajwain (Carom Seeds) -- 25 gms
Clove -- 10 Pieces
Ilaichi (Cardamom) -- 15 Pieces

### **Procedure for Preparation:-**

Start boiling 7 liters of water in a container. Add all above (10) items to the water and boil it for 45 mins. Filter it and serve luke warm Kashayam to everyone.