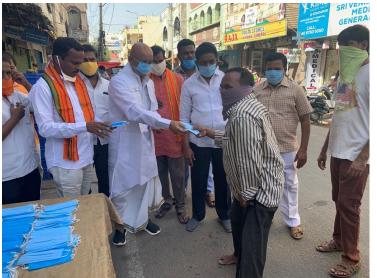

### **Covid Awareness Campaign**

RSS Karyakartas went from door to door in many Colonies, Bastis to create awareness of Face Masks, Hands wash, Social Distancing and Stay home & Stay Safe practices to general public, slum dwellers. Distributed Masks, Sanitisers, Gloves etc.