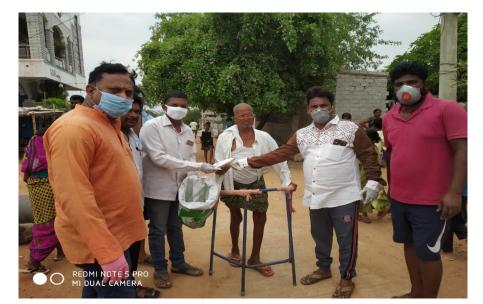

### **Rice & Grocery Kits Distribution**

| March-July,<br>2020        | No. Of Beneficiary Families | Total No of<br>Beneficiaries |
|----------------------------|-----------------------------|------------------------------|
| March & April,             | 12874                       | 51500                        |
| Мау                        | 5981                        | 23924                        |
| June                       | 4784                        | 19136                        |
| Upto 10 <sup>th</sup> July | 643                         | 2572                         |
| Total                      | 24282                       | 97132                        |

#### Modus Operandi:

House to house survey was conducted, in slums, migrant labour areas, areas inhabited by Nomad tribes, needy families identified and distributed Rice, Groceries & Vegetables.