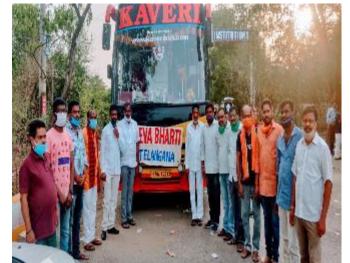

### **Stranded Migrant Labourers Provided Buses to Reach their places**

జన్యులలో 11వందలనుండి మహారాష్ట్ర. పెళ్లు కేరిని క్రమంగా రేపటోడాలని కివిషర్తి చగరాల కార్యకర్తలు కూరా వేయి లోజన

ప్రారుభమైంది అప్పులు రైక్లాలు ప్రాభుత్వం పుచ్చు. మత్తిగ వలగ రార్షకులకు వంపిటీ ప్రాక్టర్లు, ప్రాగుదేవు, వంపు నిల్ప ఒండే (రిద్య

#### **Stranded Migrant Labourers Provided Buses**

వలస, కార్మికులకు బస్సుల ఏర్పాటు

ప్రజాపక్షం/మేద్చల్: లాక్డౌన్ కారణంగా ఇబ్బందులు ఎదుర్కొంటున్న పేదలకు, రోజువారి కూలీలకు సేవా భారతి అధ్వర్యంలో బస్సులను ఏర్పాటు చేసారు. ఇందులో భాగంగా బుధవారం మేద్చల్ నుండి మహారాష్ట్ర, నాగపూర్ వరకు 300 మందికి 4 బస్సులను ఏర్పాటు చేసారు. ప్రయాణంలో వలన కార్మికులు దేనికోసం ఇబ్బంది పద కుండా వారికి భోజన ప్యాకెట్ల, వాటర్ బాటిల్స్, సానిటె జర్స్, మాస్కులు అందించారు. ఈ కార్యక్రమంలో బిజెపి అసెంబ్లి కన్వీనర్ అమరం మోహన్ రెడ్డి, సేవా భారతి ఇంచార్జి గిరివర్గన్, మల్లికార్జున్, మండల అధ్యక్షులు జగన్ గౌడ్, కృష్ణ గౌడ్, బీజేవెఎం జిల్లా కార్యదర్శి రాగం అర్జున్, జీనివాస్ గౌడ్, శేఖర్, దశరథ్, గోపు నాగరాజ్, కె.మహేష్,

### **Migrant Labour Seva**

|                                     | No. Of Beneficiaries |
|-------------------------------------|----------------------|
| Food Distribution Centers           | 7                    |
| No of Persons Provided Food         | 40920                |
| No Of Buses Arranged                | 42                   |
| No. of Migrant Labour Sent by Buses | 3510                 |