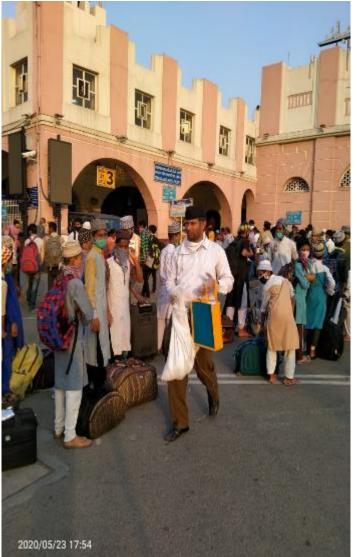

### **Stranded Migrant Labourers Provided Buses to Reach their places**

జన్యులలో 11వందలనుండి మహారాష్ట్ర. పెళ్లు కేరిని క్రమంగా రేపటోడాలని కివిషర్తి చగరాల కార్యకర్తలు కూరా వేయి లోజన

ప్రారుభమైంది అప్పులు రైక్లాలు ప్రాభుత్వం పుచ్చు. మత్తిగ వలగ రార్షకులకు వంపిటీ ప్రాక్టర్లు, ప్రాగుదేవు, వంపు నిల్ప ఒండే (రిద్య

పెర్పాటు కోటింది. ఇటీ, లోందం, మందికిత్త, జేశారు. కేవలం నాండల్ల స్టేషన్ పద్దికి 25 తరిశర అహారదరార్థాలు దారి పొరవునా

రంగులోకి హిరు. పలన సార్యకులు తమ తెరిసింది. ఈ స్టేషన్లో చలన కార్యకుల సంజ్య చలికారు. ఆరోజు బయబుదేరిన చరి

#### **Stranded Migrant Labourers Provided Buses**

వలస, కార్మికులకు బస్సుల ఏర్పాటు

ప్రజాపక్షం/మేద్చల్: లాక్డౌన్ కారణంగా ఇబ్బందులు ఎదుర్కొంటున్న పేదలకు, రోజువారి కూలీలకు సేవా భారతి అధ్వర్యంలో బస్సులను ఏర్పాటు చేసారు. ఇందులో భాగంగా బుధవారం మేద్చల్ నుండి మహారాష్ట్ర, నాగపూర్ వరకు 300 మందికి 4 బస్సులను ఏర్పాటు చేసారు. ప్రయాణంలో వలన కార్మికులు దేనికోసం ఇబ్బంది పద కుండా వారికి భోజన ప్యాకెట్ల, వాటర్ బాటిల్స్, సానిటె జర్స్, మాస్కులు అందించారు. ఈ కార్యక్రమంలో బిజెపి అసెంబ్లి కన్వీనర్ అమరం మోహన్ రెడ్డి, సేవా భారతి ఇంచార్జి గిరివర్గన్, మల్లికార్జున్, మండల అధ్యక్షులు జగన్ గౌడ్, కృష్ణ గౌడ్, బీజేవెఎం జిల్లా కార్యదర్శి రాగం అర్జున్, జీనివాస్ గౌడ్, శేఖర్, దశరథ్, గోపు నాగరాజ్, కె.మహేష్,