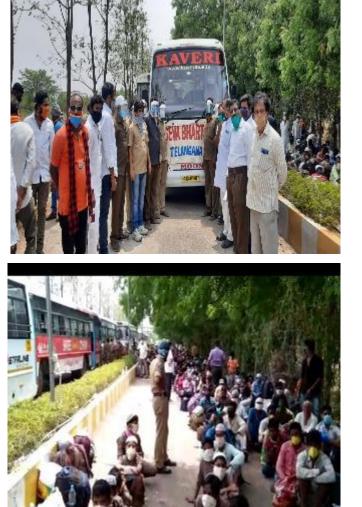

### **Stranded Migrant Labourers Provided Buses to Reach their places**

జన్యులలో 11వందలనుండి మహారాష్ట్ర. పెళ్లు కేరిని క్రమంగా రేపటోడాలని కివిషర్తి చగరాల కార్యకర్తలు కూరా వేయి లోజన

ప్రారుభమైంది అప్పులు రైక్లాలు ప్రాభుత్వం పుచ్చు. మత్తిగ వలగ రార్షకులకు వంపిటీ ప్రాక్టర్లు, ప్రాగుదేవు, వంపు నిల్ప ఒండే (రిద్య

#### **Stranded Migrant Labourers Provided Buses**

వలస, కార్మికులకు బస్సుల ఏర్పాటు

ప్రజాపక్షం/మేద్చల్: లాక్డౌన్ కారణంగా ఇబ్బందులు ఎదుర్కొంటున్న పేదలకు, రోజువారి కూలీలకు సేవా భారతి అధ్వర్యంలో బస్సులను ఏర్పాటు చేసారు. ఇందులో భాగంగా బుధవారం మేద్చల్ నుండి మహారాష్ట్ర, నాగపూర్ వరకు 300 మందికి 4 బస్సులను ఏర్పాటు చేసారు. ప్రయాణంలో వలన కార్మికులు దేనికోసం ఇబ్బంది పద కుండా వారికి భోజన ప్యాకెట్ల, వాటర్ బాటిల్స్, సానిటె జర్స్, మాస్కులు అందించారు. ఈ కార్యక్రమంలో బిజెపి అసెంబ్లి కన్వీనర్ అమరం మోహన్ రెడ్డి, సేవా భారతి ఇంచార్జి గిరివర్గన్, మల్లికార్జున్, మండల అధ్యక్షులు జగన్ గౌడ్, కృష్ణ గౌడ్, బీజేవెఎం జిల్లా కార్యదర్శి రాగం అర్జున్, జీనివాస్ గౌడ్, శేఖర్, దశరథ్, గోపు నాగరాజ్, కె.మహేష్,

### **Migrant Labour Seva**

|                                     | No. Of Beneficiaries |
|-------------------------------------|----------------------|
| Food Distribution Centers           | 7                    |
| No of Persons Provided Food         | 40920                |
| No Of Buses Arranged                | 42                   |
| No. of Migrant Labour Sent by Buses | 3510                 |