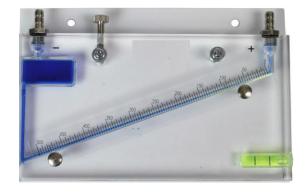

**U-TUBE MANOMETER** 

SINGLE LIMB MANOMETER

**INCLINED TUBE MANOMETER** 

## CHARACTERISTICS

Solid Acrylic body

Portable

Fabricated from 1" thick, clear acrylic block

Unbreakable

Stable and free of distortion

Consisting of Drilled-in indicating limbs

Absolute etc..

## **SPECIFICATIONS**

- Consisting of stainless steel wells and fittings
- Utilizing expanded scales for unusual sensitivity
- Easy reading of low pressures
- Draft of small differential pressure
- Aluminium casing from three sides
- Transparent acrylic front cover
- Protected with metallic frame
- Straight BOROSIL Indicating Glass Tube gland
- Packed in end SS block to facilitate easy removal
- Acrylic scale range 50-0-500 to 1000-0-1000 mm wc / Hg