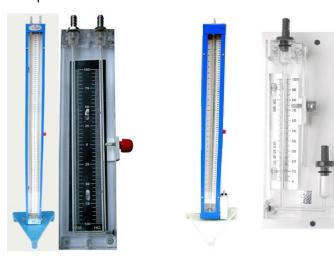

## **MANOMETER**

<u>DESCRIPTION</u> "KABIR" make U-Tube /Single limb /Inclined tube manometer is used for precision measurement of pressure, vaccum, differential pressure, and flow measurement in plants & labs where certain accuracy is required.

**U-TUBE MANOMETER** 

SINGLE LIMB MANOMETER

**INCLINED TUBE MANOMETER** 

## MATERIALS OF CONSTRUCTION

Metering Tube: Special uniform bare thick walled borosilicate glass tube / Acrylic

Packing: Teflon / Neoprene

Casing: M.S. /Aluminum / Acrylic Casing from three sides and aluminum cover with transparent acrylic front.

Scale : Scale milky white PVC with Black Colour Lining and figures having 1mm Marking

Painting: Industrial Grade painted / Powder coated

## CHARACTERISTICS

Solid Acrylic body

Portable

Fabricated from 1" thick, clear acrylic block

Unbreakable

Stable and free of distortion

Consisting of Drilled-in indicating limbs

Absolute etc..

## **SPECIFICATIONS**

- Consisting of stainless steel wells and fittings
- Utilizing expanded scales for unusual sensitivity
- Easy reading of low pressures
- Draft of small differential pressure
- Aluminium casing from three sides
- Transparent acrylic front cover
- Protected with metallic frame
- Straight BOROSIL Indicating Glass Tube gland
- Packed in end SS block to facilitate easy removal
- Acrylic scale range 50-0-500 to 1000-0-1000 mm wc / Hg