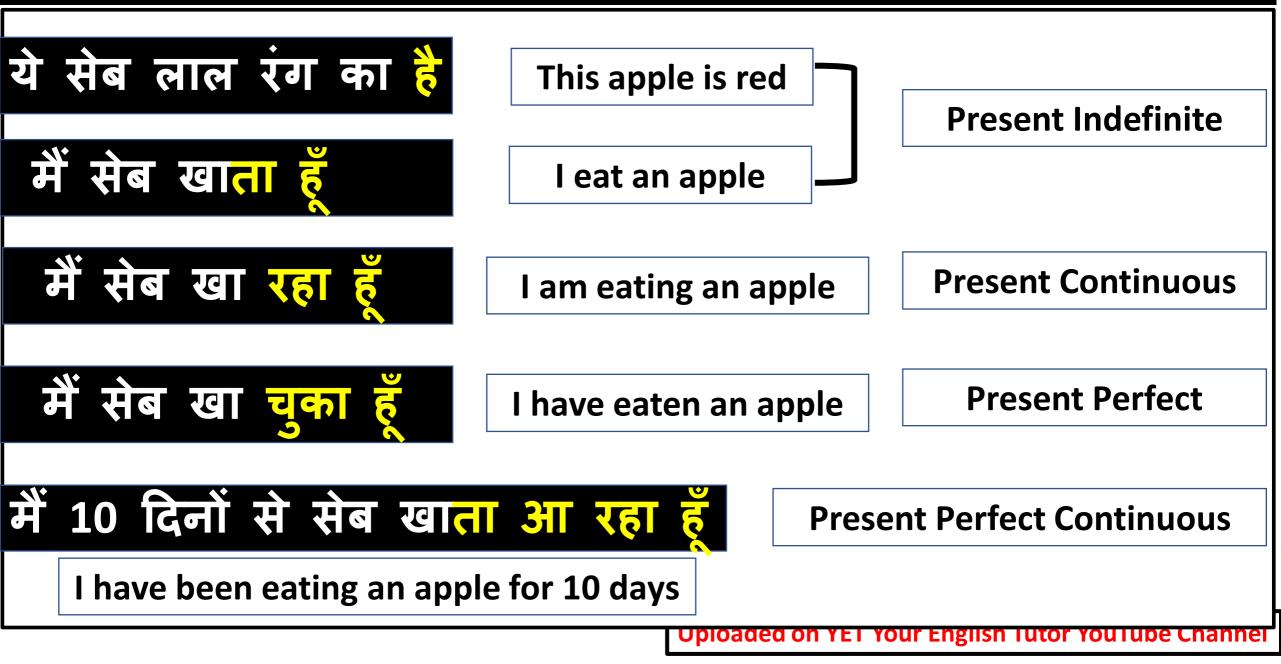

#### **Any Sentence-**

#### Subject + Verb + Object

| महेश एक teacher है             | Mahesh is a teacher            | <b>Sub + is/am/are+ Obj</b>               |  |
|--------------------------------|--------------------------------|-------------------------------------------|--|
| महेश बच्चो को पढ़ाता है        | Mahesh teaches<br>children     | Sub + Verb-1 + Obj                        |  |
| महेश बच्चो को पढ़ा रहा है      | Mahesh is teaching<br>children | Sub + is/am/are +<br>Verb-ing + Obj       |  |
| महेश बच्चो को पढ़ा चुका है     | Mahesh has taught<br>children  | <b>Sub + has/ have +</b><br>Verb-3 + Obj  |  |
| महेश बच्चो को 10 दिनों र       |                                | ub + has/ have + been +<br>Verb-ing + Obj |  |
| Mahesh has been to<br>for 10 ( |                                |                                           |  |