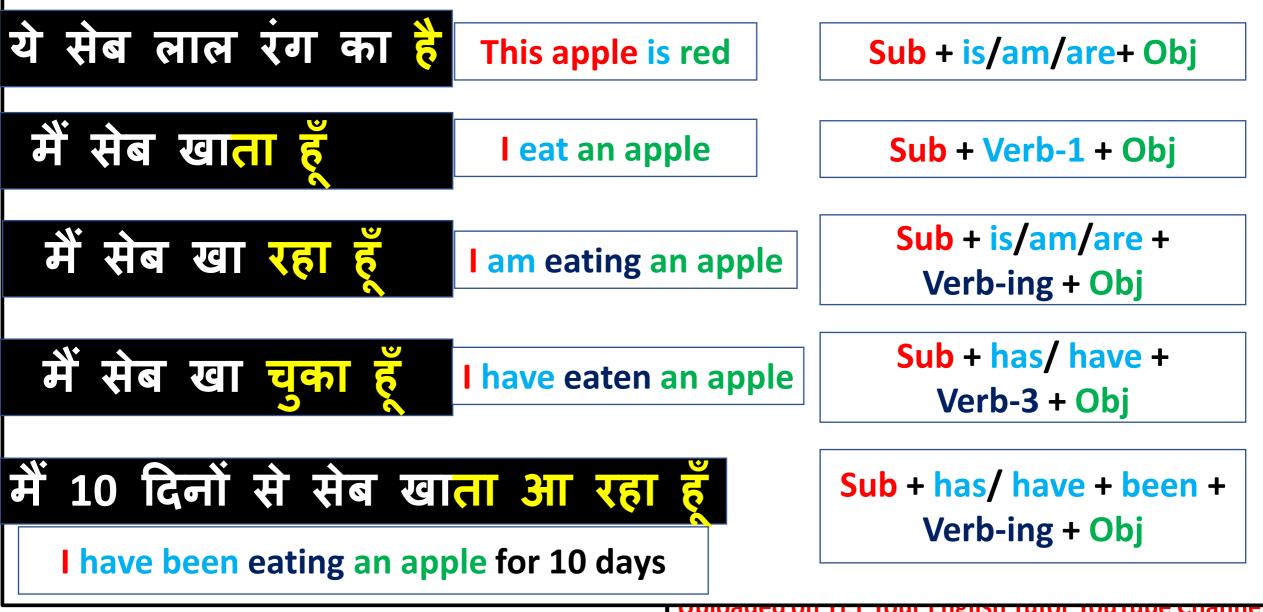

#### **Any Sentence-**

#### Subject + Verb + Object

| महेश एक teacher है             | Mahesh is a teacher            | <b>Sub + is/am/are+ Obj</b>               |  |
|--------------------------------|--------------------------------|-------------------------------------------|--|
| महेश बच्चो को पढ़ाता है        | Mahesh teaches<br>children     | Sub + Verb-1 + Obj                        |  |
| महेश बच्चो को पढ़ा रहा है      | Mahesh is teaching<br>children | Sub + is/am/are +<br>Verb-ing + Obj       |  |
| महेश बच्चो को पढ़ा चुका है     | Mahesh has taught<br>children  | <b>Sub + has/ have +</b><br>Verb-3 + Obj  |  |
| महेश बच्चो को 10 दिनों र       |                                | ub + has/ have + been +<br>Verb-ing + Obj |  |
| Mahesh has been to<br>for 10 ( |                                |                                           |  |