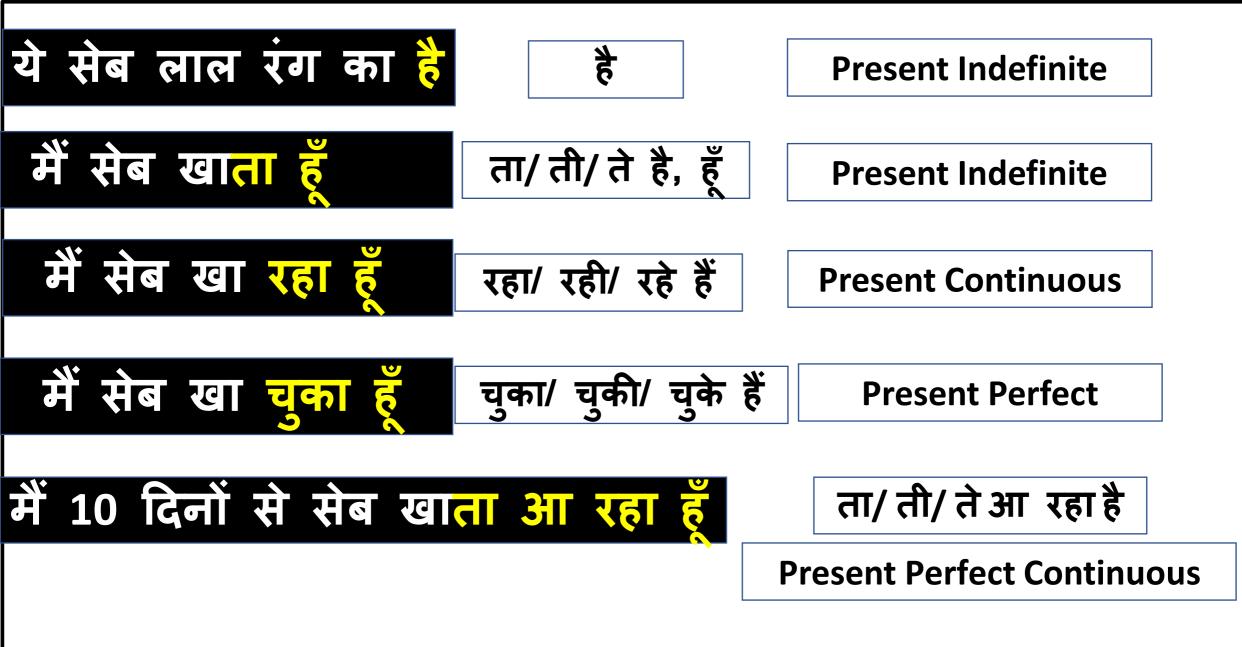

#### **Any Sentence-**

#### Subject + Verb + Object

| महेश एक teacher है             | Mahesh is a teacher            | <b>Sub + is/am/are+ Obj</b>               |  |
|--------------------------------|--------------------------------|-------------------------------------------|--|
| महेश बच्चो को पढ़ाता है        | Mahesh teaches<br>children     | Sub + Verb-1 + Obj                        |  |
| महेश बच्चो को पढ़ा रहा है      | Mahesh is teaching<br>children | Sub + is/am/are +<br>Verb-ing + Obj       |  |
| महेश बच्चो को पढ़ा चुका है     | Mahesh has taught<br>children  | <b>Sub + has/ have +</b><br>Verb-3 + Obj  |  |
| महेश बच्चो को 10 दिनों र       |                                | ub + has/ have + been +<br>Verb-ing + Obj |  |
| Mahesh has been to<br>for 10 ( |                                |                                           |  |