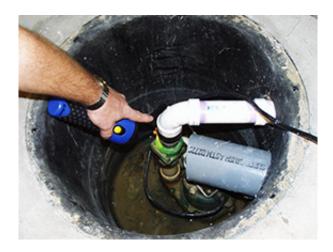

Not sure what a Sump Pump is?

A sump pump is usually an electric pump that is placed in the basement of a home, and used to pump water from the basement to outside the home.

Since basements are typically below ground level, draining the water out is nearly impossible without a quality sump pump.

Sump pumps are lifesavers when it comes to protecting your home from flooding.

Sump pumps will solve most basement flooding and leaking issues as they are designed to remove water from basements and crawlspaces.