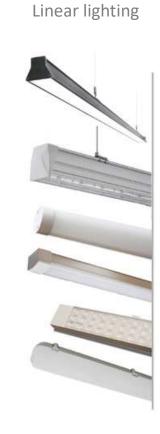

#### Industrial

Specials

HIGHBAYS
FLOODLIGHTS
BULKHEADS
TRI-PROOFS
IP65 FIXTURES
TRUNKINGSYSTEMS

Optional: Including mounting Linear lighting

Street