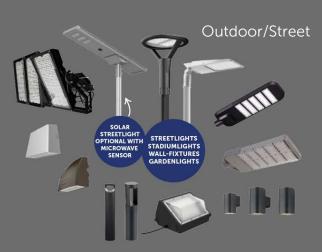

#### Solar

Smart high power solar street light, 8 hours charge, 3 continuous days of light.

UTILITY LINTERIOR LOFFICE LEMERGENCY LINDUSTRIAL ESPECIAL PROJECTS LRETAIL LAGRICULTURAL LOUTDOOR LCUSTOM MADE SOLUTIONS ESMART LIGHTING SOLUTIONS