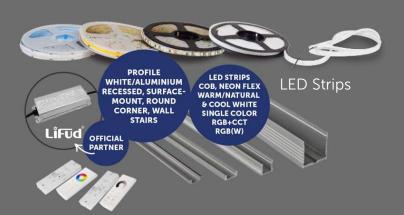

#### LED Strips

IR, RF, Wifi, DMX/DALI, CASAMBI, KNX + Alu Profile + accessories Etc.

COB Strips, Neon Strips, LED Strips (RGB, RGBW, RGBWW, RGBCCT, Fixed Colours, etc.)

New 5 mm Width LED Strip 2700K or 4000K, CRI>90