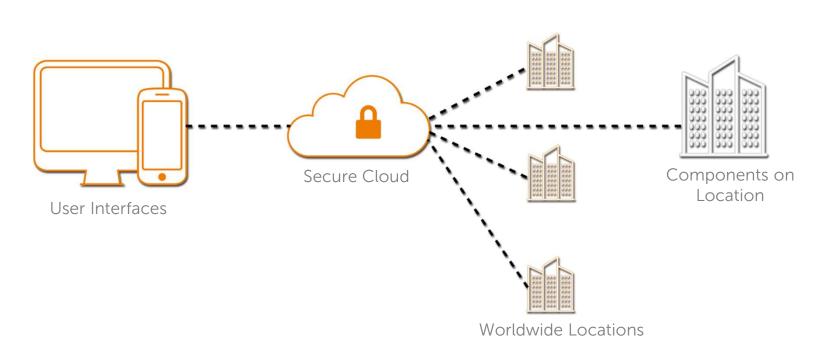

## Smart Lighting Solutions

## **Smart Lighting Solutions**

**Enabled Luminaires** 

Sensors

Switches

LED FLATLIGHT Platinalaan 5 5234 GH 's-Hertogenbosch (0)73 6 89 57 99

## Smart Lighting Solutions

Platinalaan 5 5234 GH 's-Hertogenbosc (0)73 6 89 57 99 The Netherlands