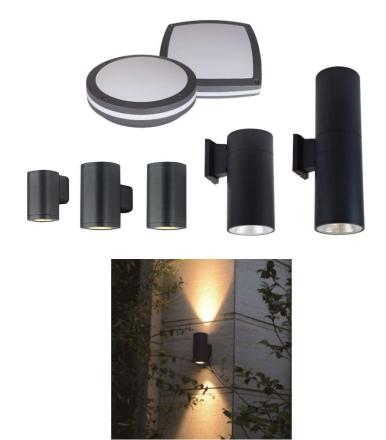

#### Industrial

Specials

HIGHBAYS
FLOODLIGHTS
BULKHEADS
TRI-PROOFS
IP65 FIXTURES
TRUNKINGSYSTEMS

Optional: Including mounting Linear lighting

Street

#### Retro fit

Retro fit can be installed in your existing trunking system.