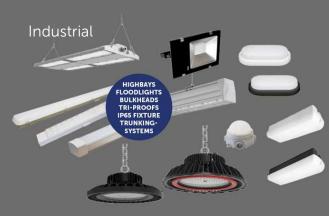

#### Industrial

Specials

HIGHBAYS
FLOODLIGHTS
BULKHEADS
TRI-PROOFS
IP65 FIXTURES
TRUNKINGSYSTEMS

Optional: Including mounting Linear lighting

Street