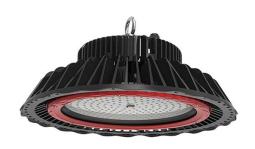

#### Industrial

Specials

HIGHBAYS
FLOODLIGHTS
BULKHEADS
TRI-PROOFS
IP65 FIXTURES
TRUNKINGSYSTEMS

Optional: Including mounting Linear lighting

Street