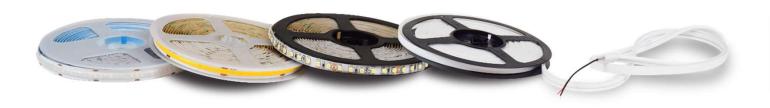

#### LED Strips

IR, RF, Wifi, DMX/DALI, CASAMBI, KNX + Alu Profile + accessories Etc.

COB Strips, Neon Strips, LED Strips (RGB, RGBW, RGBWW, RGBCCT, Fixed Colours, etc.)

New 5 mm Width LED Strip 2700K or 4000K, CRI>90