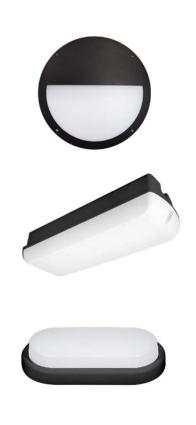

#### Industrial

Specials

HIGHBAYS
FLOODLIGHTS
BULKHEADS
TRI-PROOFS
IP65 FIXTURES
TRUNKINGSYSTEMS

Optional: Including mounting Linear lighting

Street

#### Retro fit

Retro fit can be installed in your existing trunking system.