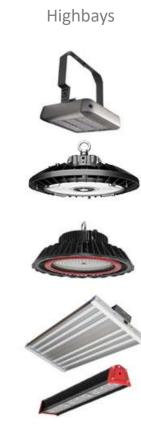

#### Industrial

Specials

HIGHBAYS
FLOODLIGHTS
BULKHEADS
TRI-PROOFS
IP65 FIXTURES
TRUNKINGSYSTEMS

Optional: Including mounting Linear lighting

Street