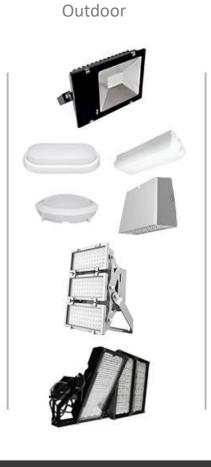

#### Industrial

Specials

HIGHBAYS
FLOODLIGHTS
BULKHEADS
TRI-PROOFS
IP65 FIXTURES
TRUNKINGSYSTEMS

Optional: Including mounting Linear lighting

Street