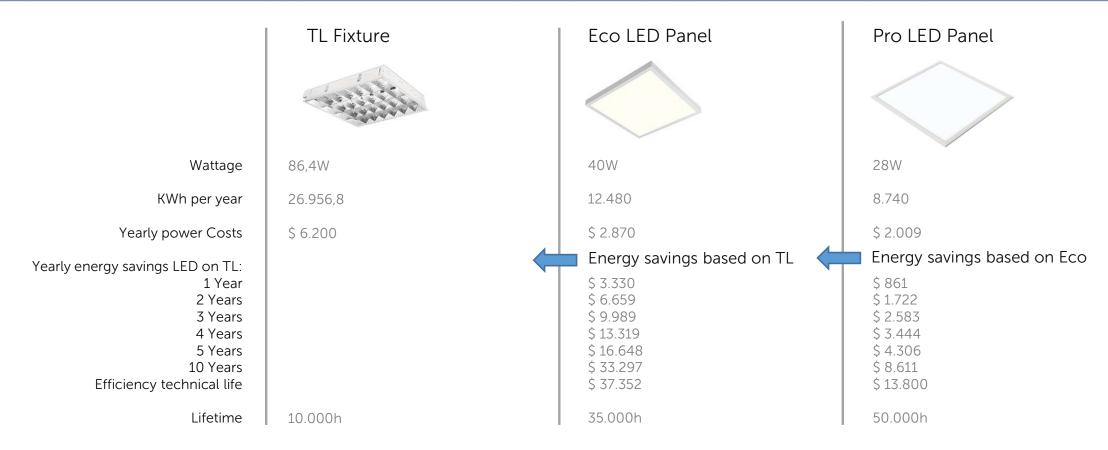

## Energy savings overview TL vs LED at 100Pcs

Based on: 60 Operation hours per week at a KWh price of \$0,23