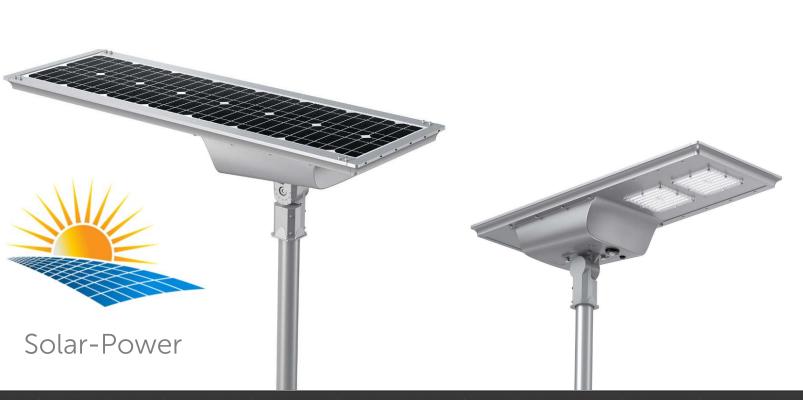

#### Solar

Smart high power solar street light, 8 hours charge, 3 continuous days of light.

UTILITY LINTERIOR LOFFICE LEMERGENCY LINDUSTRIAL ESPECIAL PROJECTS LRETAIL LAGRICULTURAL LOUTDOOR LCUSTOM MADE SOLUTIONS ESMART LIGHTING SOLUTIONS