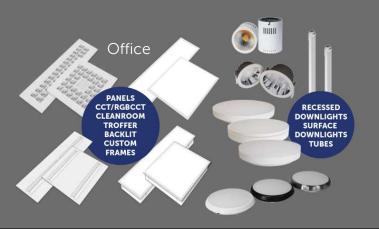

Platinalaan 5 5234 GH 's-Hertogenboscl (0)73 6 89 57 99 The Netherlands



## Welcome

Platinalaan 5 5234 GH 's-Hertogenbosc (0)73 6 89 57 99 The Netherlands





UTILITY | INTERIOR | OFFICE | EMERGENCY | INDUSTRIAL | SPECIAL PROJECTS | RETAIL | AGRICULTURAL | OUTDOOR | CUSTOM MADE SOLUTIONS | SMART LIGHTING SOLUTIONS

#### Experience



- Since 2006 experience in:
  - LED Lighting
  - custom-made projects
  - good quality
  - excellent service

## LED Flatlight



Large (full range) stock
Software support
Installation & Support
Consultancy, Light Calculations
Own development (OEM)
Flexibel, Custom-made
Fast delivery, Innovation

## Worldwide distribution (Export)





## Europe distribution (Export)





#### LED FLATLIGHT

## Worldwide (Import)



#### Summary















#### Industrial



Specials

HIGHBAYS
FLOODLIGHTS
BULKHEADS
TRI-PROOFS
IP65 FIXTURES
TRUNKINGSYSTEMS

Optional: Including mounting Linear lighting









Street

#### Retro fit









Retro fit can be installed in your existing trunking system.









#### Eline









Optional EPS, Daylight sensor, Microwave sensor









#### Tubes









T5/T8 | 60cm / 120cm / 150cm | Frame | Starter/Electronic ballast









#### Solar



Smart high power solar street light, 8 hours charge, 3 continuous days of light.







UTILITY LINTERIOR LOFFICE LEMERGENCY LINDUSTRIAL ESPECIAL PROJECTS LRETAIL LAGRICULTURAL LOUTDOOR LCUSTOM MADE SOLUTIONS ESMART LIGHTING SOLUTIONS

## Smart Lighting Solutions





## **Smart Lighting Solutions**









**Enabled Luminaires** 



Sensors



Sw