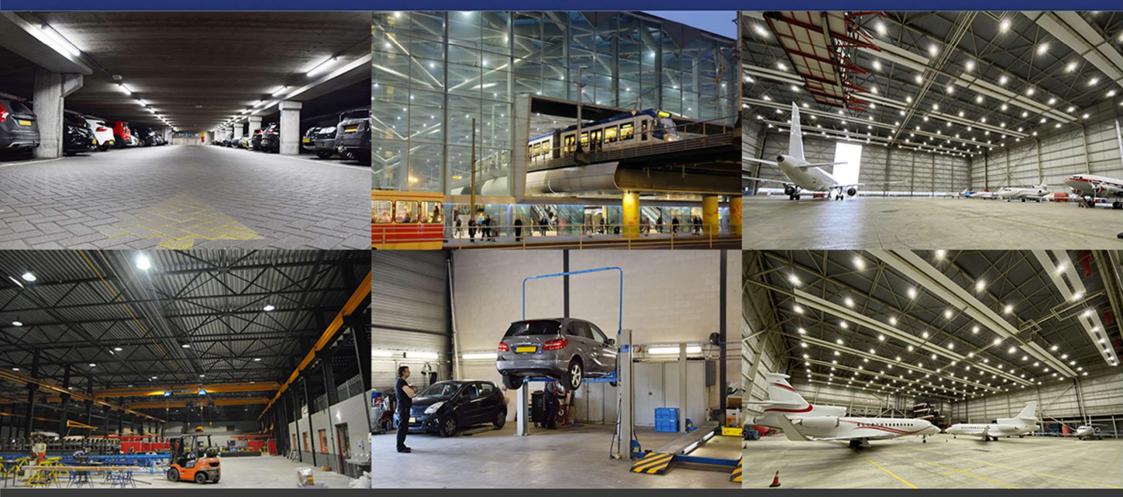

## Projects Industrial

UTILITY | INTERIOR | OFFICE | EMERGENCY | INDUSTRIAL | SPECIAL PROJECTS | RETAIL | AGRICULTURAL | OUTDOOR | CUSTOM MADE SOLUTIONS | SMART LIGHTING SOLUTIONS

Platinalaan 5 5234 GH 's-Hertogenbosch (0)73 6 89 57 99 The Netherlands

## Utility

Platinalaan 5 5234 GH 's-Hertogenbosci (0)73 6 89 57 99 The Netherlands