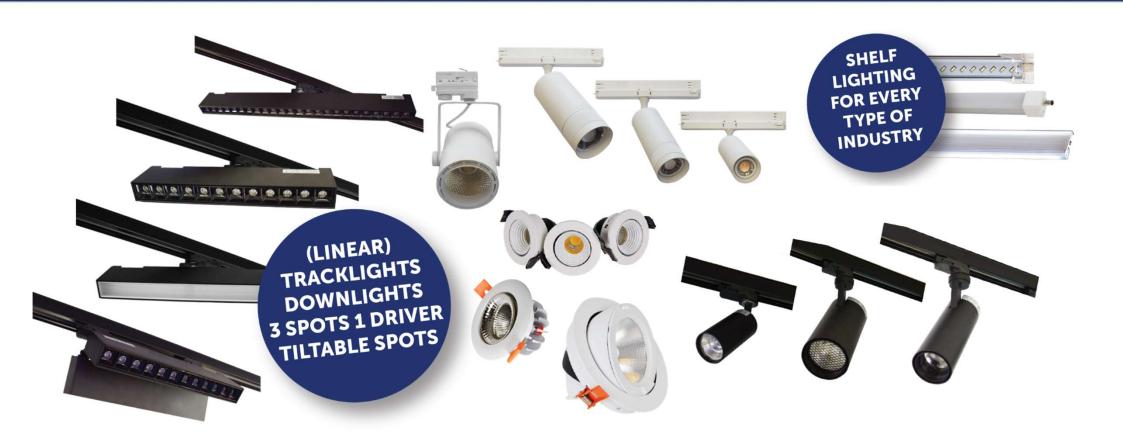

#### Industrial

Specials

HIGHBAYS
FLOODLIGHTS
BULKHEADS
TRI-PROOFS
IP65 FIXTURES
TRUNKINGSYSTEMS

Optional: Including mounting Linear lighting

Street

#### Retro fit

Retro fit can be installed in your existing trunking system.