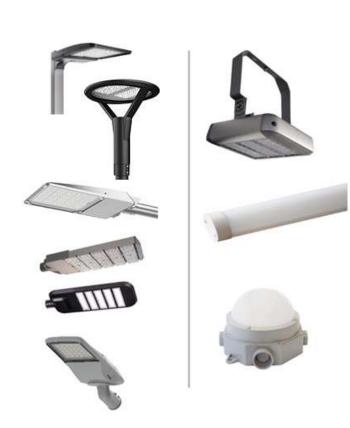

#### Industrial

Specials

HIGHBAYS
FLOODLIGHTS
BULKHEADS
TRI-PROOFS
IP65 FIXTURES
TRUNKINGSYSTEMS

Optional: Including mounting Linear lighting

Street