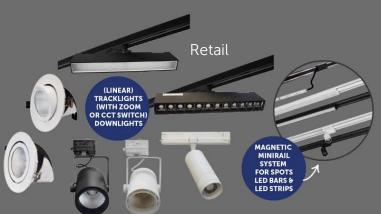

Platinalaan 5 5234 GH 's-Hertogenboscl (0)73 6 89 57 99 The Netherlands



## Welcome

Platinalaan 5 5234 GH 's-Hertogenbosc (0)73 6 89 57 99 The Netherlands





UTILITY | INTERIOR | OFFICE | EMERGENCY | INDUSTRIAL | SPECIAL PROJECTS | RETAIL | AGRICULTURAL | OUTDOOR | CUSTOM MADE SOLUTIONS | SMART LIGHTING SOLUTIONS

#### Experience



- Since 2006 experience in:
  - LED Lighting
  - custom-made projects
  - good quality
  - excellent service

## LED Flatlight



Large (full range) stock
Software support
Installation & Support
Consultancy, Light Calculations
Own development (OEM)
Flexibel, Custom-made
Fast delivery, Innovation

## Worldwide distribution (Export)





## Europe distribution (Export)





#### LED FLATLIGHT

## Worldwide (Import)



#### Summary















#### Industrial



Specials

HIGHBAYS
FLOODLIGHTS
BULKHEADS
TRI-PROOFS
IP65 FIXTURES
TRUNKINGSYSTEMS

Optional: Including mounting Linear lighting









Street

#### Retro fit









Retro fit can be installed in your existing trunking system.









#### Eline









Optional EPS, Daylight sensor, Microwave sensor









#### Tubes









T5/T8 | 60cm / 120cm / 150cm | Frame | Starter/Electronic ballast









#### Solar



Smart high power solar street light, 8 hours charge, 3 continuous days of light.







UTILITY LINTERIOR LOFFICE LEMERGENCY LINDUSTRIAL ESPECIAL PROJECTS LRETAIL LAGRICULTURAL LOUTDOOR LCUSTOM MADE SOLUTIONS ESMART LIGHTING SOLUTIONS

## Smart Lighting Solutions





## **Smart Lighting Solutions**









**Enabled Luminaires** 



Sensors